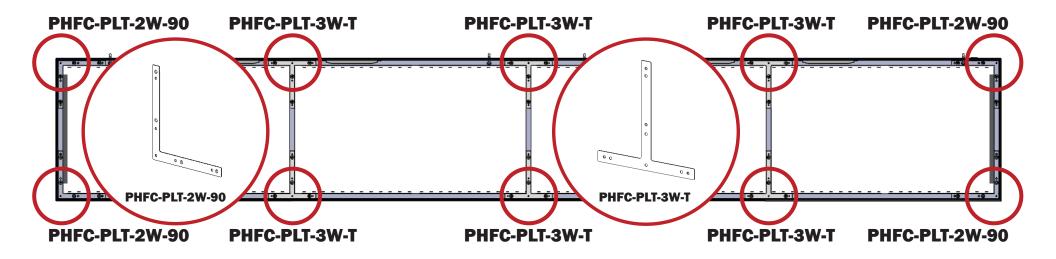

#### **Bracket Attachments**

Fit PHFC-PLT-2W-90 (x2) on both sides of extrusion in of one corner.

Screw secure with provided hardware. Repeat with three remaining corners.

Repeat with PHFC-PLT-3W-T (x2) at horizontal breaks in the frame.