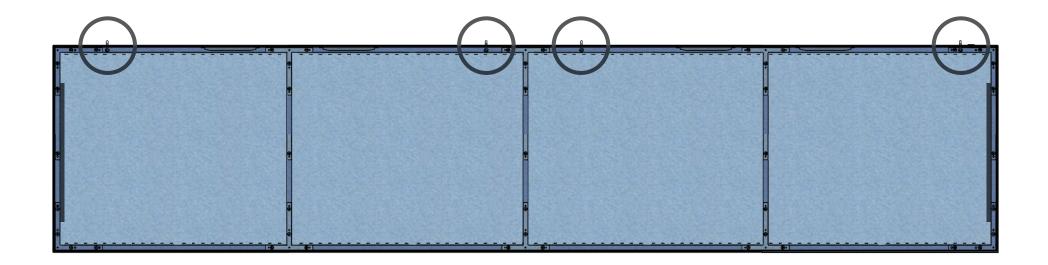

# **Labeling Diagram**

Lay out frame by connecting extrusions with their matching labeled extrusion, using the connectors shown.

Note: Hole-punched extrusions must be used for the top of the frame.

#### **Frame Assembly**

Assemble frame by connecting extrusions with their matching labeled extrusion, using the connectors shown. Line up each extrusion of the connecting frames before tightening.