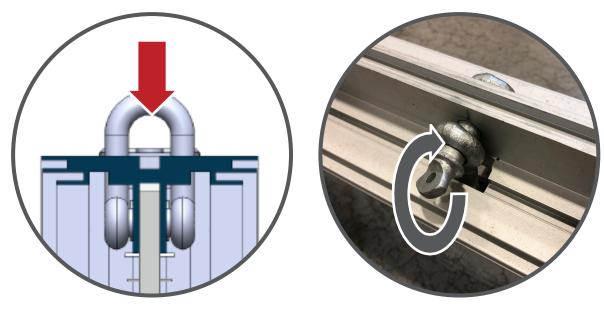

#### **Bracket Attachments**

Fit PHFC-PLT-2W-90 (x2) on both sides of extrusion in of one corner.

Screw secure with provided hardware. Repeat with three remaining corners.

Repeat with PHFC-PLT-3W-T (x2) at horizontal breaks in the frame.