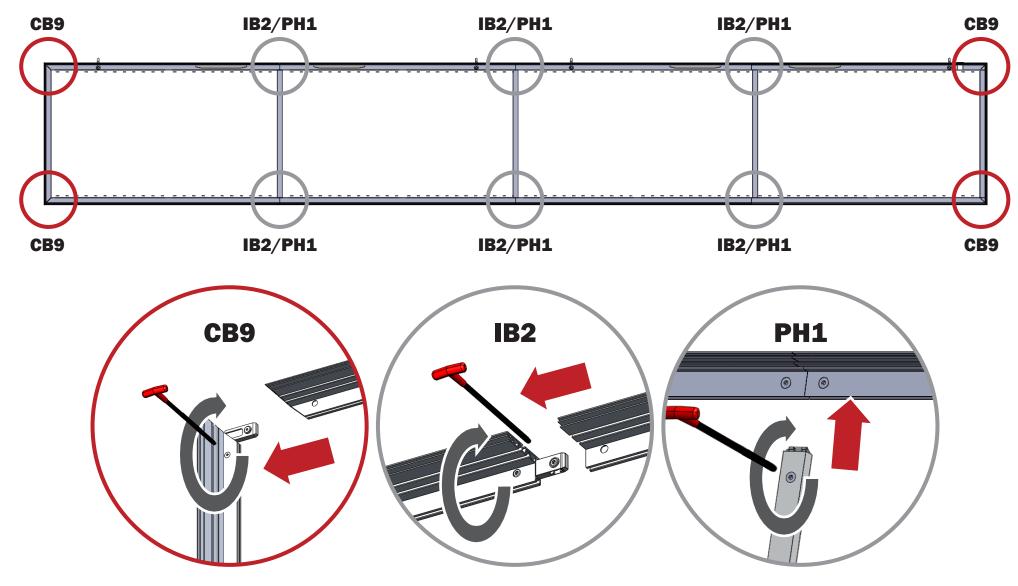

#### **Frame Assembly**

Assemble frame by connecting extrusions with their matching labeled extrusion, using the connectors shown. Line up each extrusion of the connecting frames before tightening.