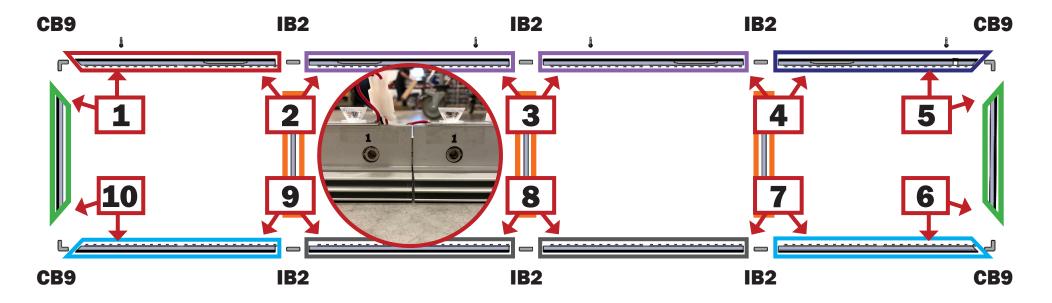

# **Labeling Diagram**

Lay out frame by connecting extrusions with their matching labeled extrusion, using the connectors shown.

Note: Hole-punched extrusions must be used for the top of the frame.