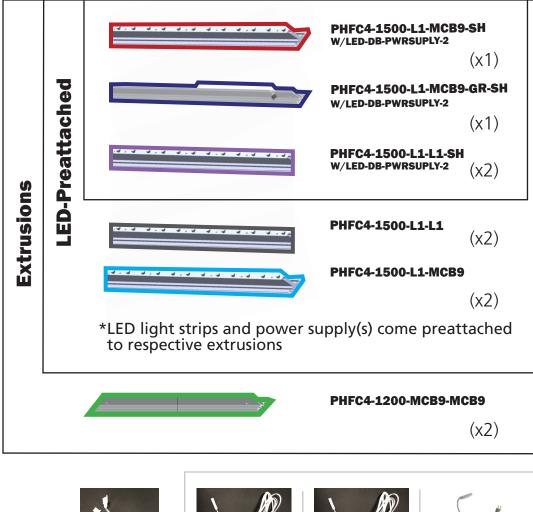

phic + Opaque LinerLighting Power Requirements:Watts:Amps:Volts:480W16.64A100-240V |
| This product may include the following materials for recycle:                                                                                                                                                                                                                                                     | When included in a larger order, a different packaging solution will be provided to accommodate all contents of the order.                                                                                                                                                                                 |



aluminum, select wood, fabric, cardboard, paper, steel, and plastics.

### **Included In Your Kit**





\*Not to scale



# **Labeling Diagram**

Lay out frame by connecting extrusions with their matching labeled extrusion, using the connectors shown.

Note: Hole-punched extrusions must be used for the top of the frame.



#### **Frame Assembly**

Assemble frame by connecting extrusions with their matching labeled extrusion, using the connectors shown. Line up each extrusion of the connecting frames before tightening.



#### **Bracket Attachments**



Fit PHFC-PLT-2W-90 (x2) on both sides of extrusion in of one corner.

Screw secure with provided hardware. Repeat with three remaining corners.



Repeat with PHFC-PLT-3W-T (x2) at horizontal breaks in the frame.



## **Wiring Diagram**



Connect the light strips along the top and bottom of the frame together with their clips per the dia