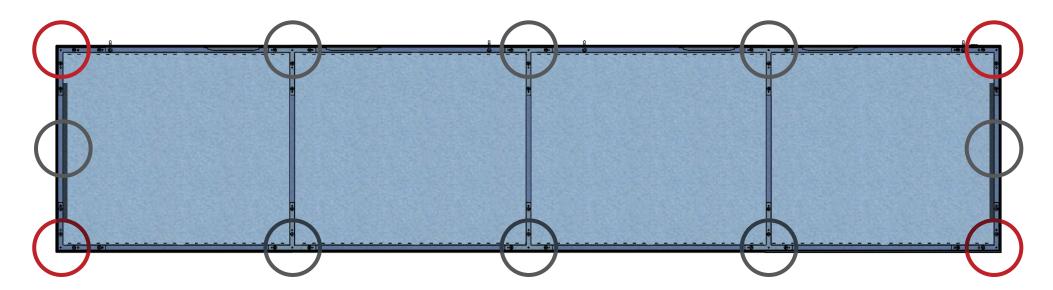

# **Labeling Diagram**

Lay out frame by connecting extrusions with their matching labeled extrusion, using the connectors shown.

Note: Hole-punched extrusions must be used for the top of the frame.

#### **Frame Assembly**

Assemble frame by connecting extrusions with their matching labeled extrusion, using the connectors shown. Line up each extrusion of the connecting frames before tightening.