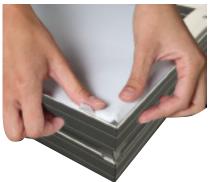

#### See next page for additional graphic application details

Fit graphic into four corners. (left)

"Tap" into rest of channel along the frame. (right)

"Sliding down" graphic is not recommended for best installation.