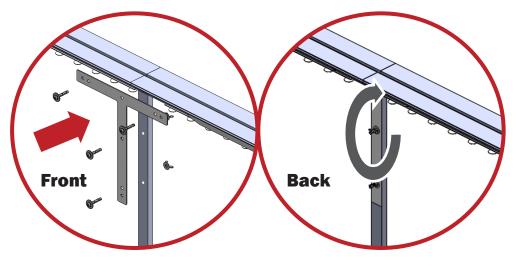

#### **Bracket Attachments**

Fit PHFC-PLT-2W-90 (x2) on both sides of extrusion in of one corner.

Screw secure with provided hardware. Repeat with three remaining corners.

Repeat with PHFC-PLT-3W-T (x2) at horizontal breaks in the frame.