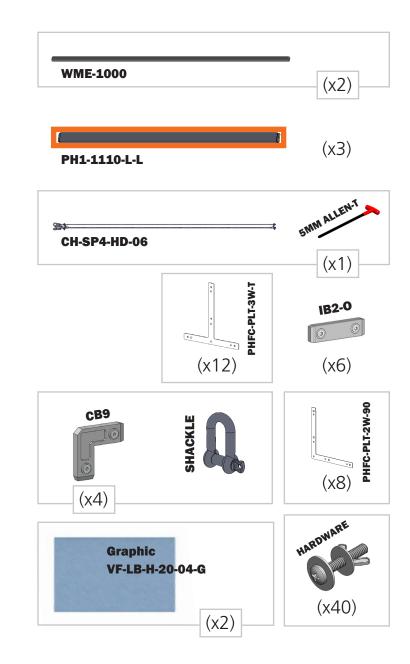

ighting Power Requirements:Watts:Amps:Volts:480W16.64A100-240V |
| This product may include the following materials for recycle:                                                                                                                                                                                                                                                     | When included in a larger order, a different packaging solution will be provided to accommodate all contents of the order.                                                                                                                                                                                 |



aluminum, select wood, fabric, cardboard, paper, steel, and plastics.

### **Included In Your Kit**





\*Not to scale



# **Labeling Diagram**

Lay out frame by connecting extrusions with their matching labeled extrusion, using the connectors shown.

Note: Hole-punched extrusions must be used for the top of the frame.



#### **Frame Assembly**

Assemble frame by connecting extrusions with their matching labeled extrusion, using the connectors shown. Line up each extrusion of the connecting frames before tightening.



#### **Bracket Attachments**



Fit PHFC-PLT-2W-90 (x2) on both sides of extrusion in of one corner.

Screw secure with provided hardware. Repeat with three remaining corners.



Repeat with PHFC-PLT-3W-T (x2) at horizontal breaks in the frame.



## **Wiring Diagram**



Connect the light strips along the top and bottom of the frame together with their clips per the diagram above.

Connect