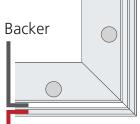

Repeat for back graphic or opaque liner after fitting shackles (next page).

Graphic

Fit first shackle through top extrusion hole. (left)

Lock shackle in place with screw. (right)

Repeat for other side.