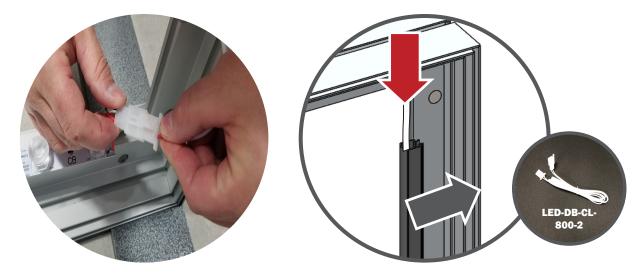

## **Wiring Diagram**

Connect the light strips along the top and bottom of the frame together with their clips per the diagram above.

Connect the top and bottom end light strips together with the LED-DB-CL-800-2, and house them in the WME-800. (right)