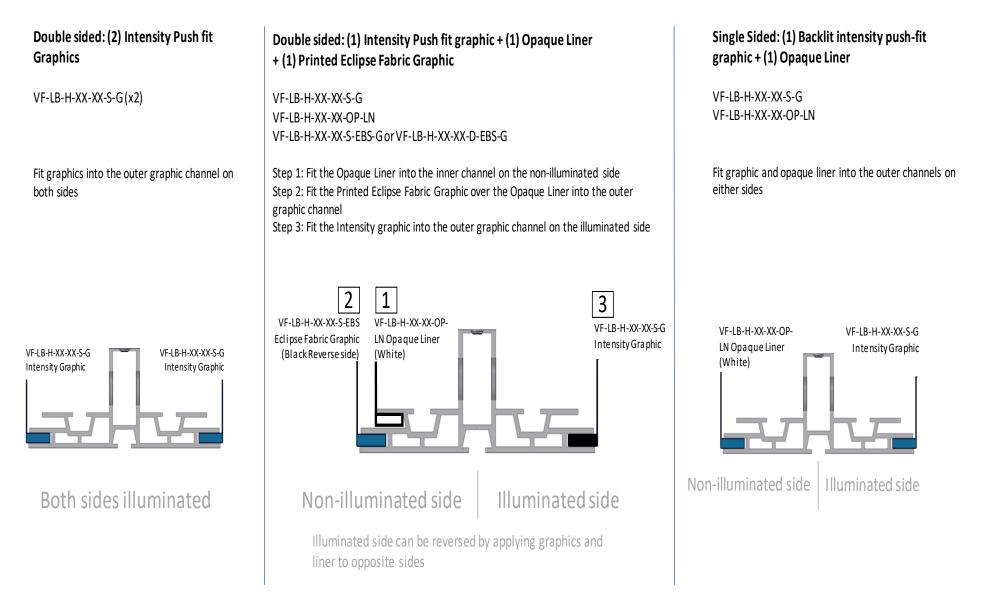

- Comes packaged in wheeled molded case for transport and storage

Individual packaging may no longer be

provided.

- Lifetime frame warranty against manufacturer defects
- 90 day light warranty

| Hardware                                                                                                                                                                                                                                                                                                          | Graphic                                                                                                                                                                                                                                                                                                    |
|-------------------------------------------------------------------------------------------------------------------------------------------------------------------------------------------------------------------------------------------------------------------------------------------------------------------|------------------------------------------------------------------------------------------------------------------------------------------------------------------------------------------------------------------------------------------------------------------------------------------------------------|
| Assembled unit:<br>236.22"w x 47.24"h x 3.94"d<br>6000mm(w) x 1200mm(h) x 101mm(d)<br>Approximate weight without case:<br>87 lbs / 40 kgs                                                                                                                                                                         | Refer to related graphic template for<br>more information.<br>One year graphic warranty<br>Visit:<br>https://www.treadeshowplus.com                                                                                                                                                                        |
| Shipping                                                                                                                                                                                                                                                                                                          | additional information:                                                                                                                                                                                                                                                                                    |
| Packing case(s):<br>1 OCE<br>Shipping dimensions:<br>OCE: Expandable case length (I) may vary<br>40"-66"I x 18"h x 18"d<br>1016mm-1677mm(I) x 458mm(h) x 458mm(d)<br>Approximate case shipping weight:<br>24 lbs / 11 kg<br>Approximate total shipping weight<br>(includes cases & graphics):<br>151 lbs / 69 kgs | Graphic material options:Double-sided: 2 Backlit Intensity push-fitgraphicsDouble-sided: 1 Backlit Intensity push-fitgraphic + Printed Eclipse Fabric graphic+ Opaque LinerSingle-sided: 1 Backlit Intensity push-fitgraphic + Opaque LinerLighting Power Requirements:Watts:Amps:Volts:480W16.64A100-240V |
| This product may include the following materials for recycle:                                                                                                                                                                                                                                                     | When included in a larger order, a different packaging solution will be provided to accommodate all contents of the order.                                                                                                                                                                                 |