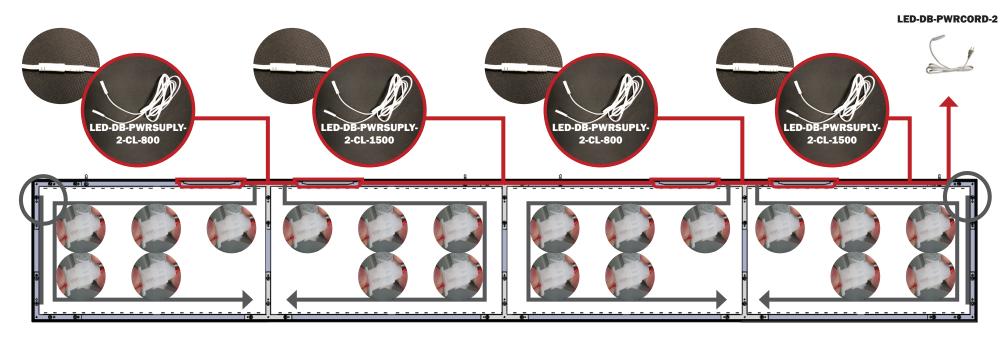

## **Wiring Diagram**

Connect the light strips along the top and bottom of the frame together with their clips per the diagram above.

Connect the top and bottom end light strips together with the LED-DB-CL-800-2, and house them in the WME-800. (right)