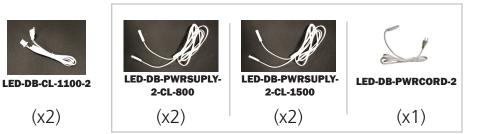

ic + Opaque LinerLighting Power Requirements:Watts:Amps:Volts:480W16.64A100-240V |
| This product may include the following materials for recycle:                                                                                                                                                                                                                                                     | When included in a larger order, a different packaging solution will be provided to accommodate all contents of the order.                                                                                                                                                                                 |



aluminum, select wood, fabric, cardboard, paper, steel, and plastics.

### **Included In Your Kit**





\*Not to scale



# **Labeling Diagram**

Lay out frame by connecting extrusions with their matching labeled extrusion, using the connectors shown.

Note: Hole-punched extrusions must be used for the top of the frame.



#### **Frame Assembly**

Assemble frame by connecting extrusions with their matching labeled extrusion, using the connectors shown. Line up each extrusion of the connecting frames before tightening.



#### **Bracket Attachments**



Fit PHFC-PLT-2W-90 (x2) on both sides of extrusion in of one corner.

Screw secure with provided hardware. Repeat with three remaining corners.



Repeat with PHFC-PLT-3W-T (x2) at horizontal breaks in the frame.



## **Wiring Diagram**



Connect the light strips along the top and bottom of the frame together with their clips per the diagr