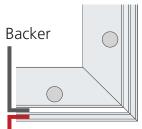

th their matching labeled extrusion, using the connectors shown. Line up each extrusion of the connecting frames before tightening.



## **Bracket Attachments**



# **Wiring Diagram**

LED-DB-PWRCORD-2



Connect the light strips along the top and bottom of the frame together with their clips per the diagram above.

Connect the top and bottom end light strips together with the LED-DB-CL-800-2, and house them in the WME-800. (right)



# **Graphic Application**



### See next page for additional graphic application details

# **Graphic Application**



Fit graphic into four corners. (left)

"Tap" into rest of channel along the frame. (right)

"Sliding down" graphic is not recommended for best installation.

Repeat for back graphic or opaque liner after fitting shackles (next page).







Graphic



# **Shackle Fitting**



Fit first shackle through top extrusion hole. (left)

Lock shackle in place with screw. (right)

Repeat for other side.