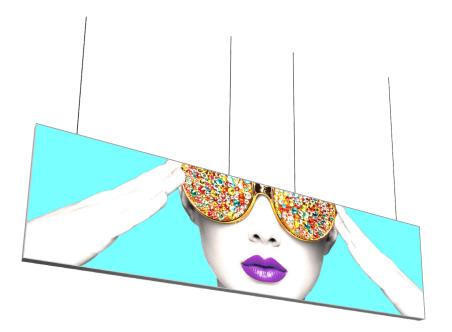

### **Vector Frame Hanging Lightbox 15'x4'**

Vector Frame Hanging Light Boxes feature durable 100mm (4") aluminum extrusion frames, push-fit Intensity backlit fabric graphics and pre-installedLED top and bottom lighting. Your choice of one or two Intensity backlit push-fit fabric graphics. LED lights come attached to the frame, making set-up as simple as assembling the frame, and applying the push-fit graphics. Rigging and electrical from ceiling is required.

#### features and benefits:

- 100mm (4") silver extrusion frame
- Pre-attached LED lighting strips on top & bottom
- Single or double sided push-fit fabric graphics
- Hangs from the ceiling; rigging and electrical from ceiling is required.
- Easy assembly dimensions: