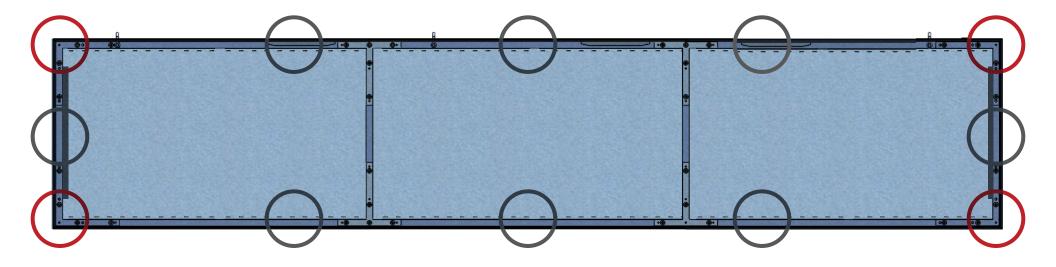

# **Labeling Diagram**

Lay out frame by connecting extrusions with their matching labeled extrusion, using the connectors shown.

Note: Hole-punched extrusions must be used for the top of the frame.

# **Frame Assembly**

Assemble frame by connecting extrusions with their matching labeled extrusion, using the connectors shown. Line up each extrusion of the connecting frames before tightening.