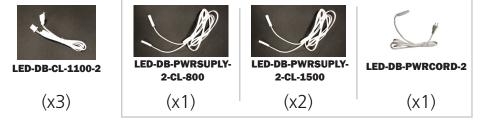

# **Included In Your Kit**

\*Not to scale

# **Wiring Diagram**

LED-DB-PWRCORD-2

Connect the light strips along the top and bottom of the frame together with their clips per the diagram above.

Connect the top and bottom end light strips together with the LED-DB-CL-800-2, and house them in the WME-800. (right)