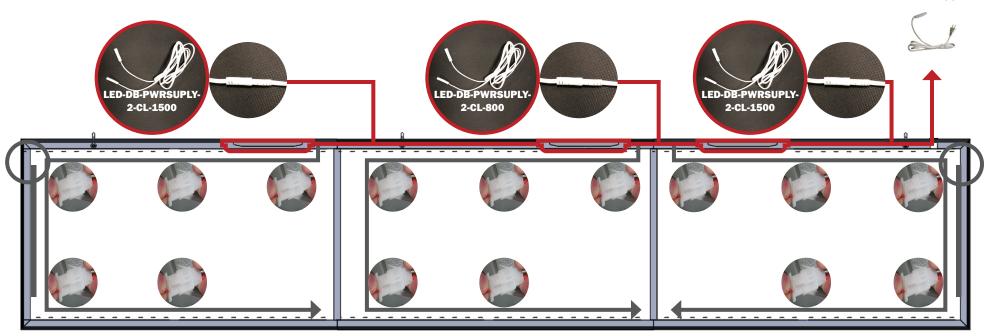

# **Wiring Diagram**

LED-DB-PWRCORD-2

Connect the light strips along the top and bottom of the frame together with their clips per the diagram above.

Connect the top and bottom end light strips together with the LED-DB-CL-800-2, and house them in the WME-800. (right)