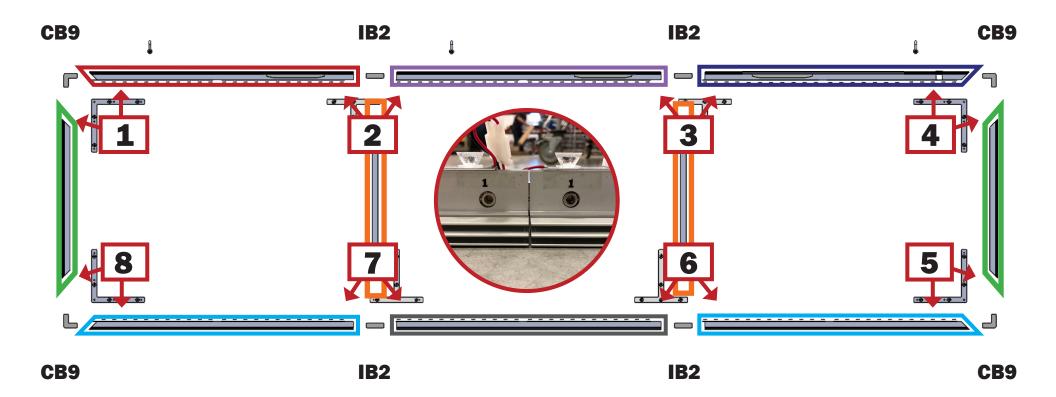

# **Labeling Diagram**

Lay out frame by connecting extrusions with their matching labeled extrusion, using the connectors shown.

Note: Hole-punched extrusions must be used for the top of the frame.