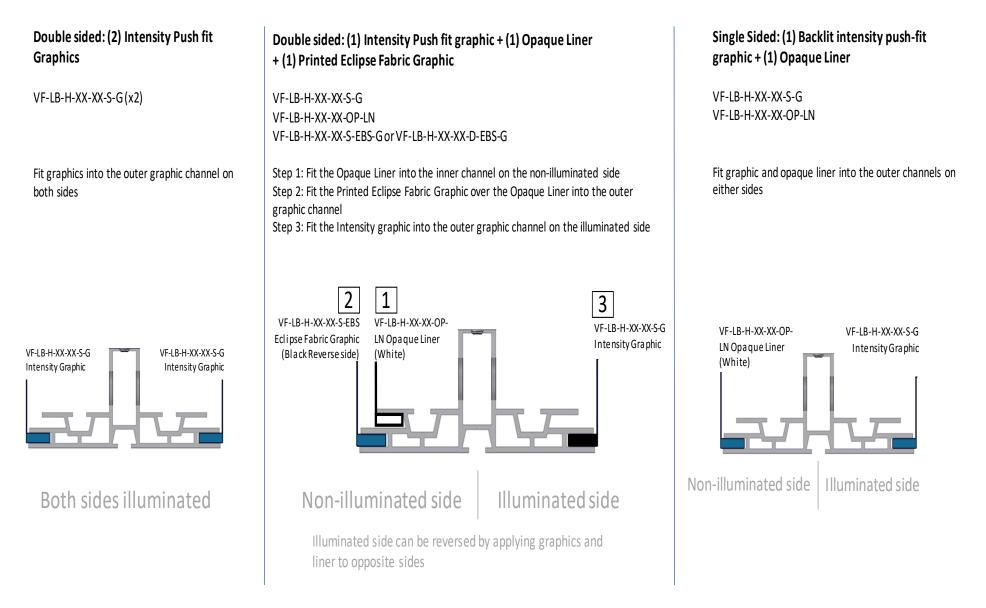

#### features and benefits:

- 100mm (4") silver extrusion frame
- Pre-attached LED lighting strips on top & bottom
- Single or double sided push-fit fabric graphics
- Hangs from the ceiling; rigging and electrical from ceiling is required.
- Easy assembly dimensions:

- Comes packaged in wheeled molded case for transport and storage
- Lifetime frame warranty against manufacturer defects
- 90 day light warranty

| Hardware                                                                                                      | Graphic                                                                                                                                                                   |
|---------------------------------------------------------------------------------------------------------------|---------------------------------------------------------------------------------------------------------------------------------------------------------------------------|
| Assembled unit:                                                                                               | Refer to related graphic template for                                                                                                                                     |
| 177.17" w x 47.24" h x 3.94" d                                                                                | more information.                                                                                                                                                         |
| 4501mm(w) x 1200mm(h) x 101mm(d)                                                                              | One year graphic warranty                                                                                                                                                 |
| Approximate weight without case:                                                                              | Visit:                                                                                                                                                                    |
| 68 lbs / 31 kgs                                                                                               | https://www.tradeshowplus.com                                                                                                                                             |
| Shipping                                                                                                      | additional information:                                                                                                                                                   |
| Packing case(s):                                                                                              | Graphic material options:                                                                                                                                                 |
| 1 OCE                                                                                                         | Double-sided: 2 Backlit Intensity push-fit                                                                                                                                |
| Shipping dimensions:                                                                                          | graphics                                                                                                                                                                  |
| OCE: Expandable case length (I) may vary                                                                      | Double-sided: 1 Backlit Intensity push-fit                                                                                                                                |
| 40"-66"l x 18"h x 18"d                                                                                        | graphic + Printed Eclipse Fabric graphic                                                                                                                                  |
| 1016mm-1677mm(I) x 458mm(h) x 458mm(d)                                                                        | + Opaque Liner                                                                                                                                                            |
| Approximate case shipping weight:                                                                             | Single-sided: 1 Backlit Intensity push-fit                                                                                                                                |
| 24 lbs / 11 kg                                                                                                | graphic + Opaque Liner                                                                                                                                                    |
| Approximate total shipping weight                                                                             | Lighting Power Requirements:                                                                                                                                              |
| (includes cases & graphics):                                                                                  | Watts: Amps: Volts:                                                                                                                                                       |
| 104 lbs / 48 kgs                                                                                              | 360W 12.48A 100-240V                                                                                                                                                      |
| This product may include the following<br>materials for recycle:<br>aluminum, select wood, fabric, cardboard, | When included in a larger order, a different<br>packaging solution will be provided to<br>accommodate all contents of the order.<br>Individual packaging may no longer be |