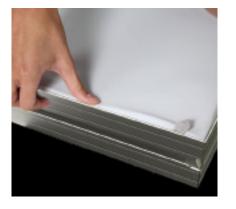

# **Graphic Application**

Fit graphic into four corners. (left)

"Tap" into rest of channel along the frame. (right)

"Sliding down" graphic is not recommended for best installation.

Repeat for back graphic or opaque liner after fitting shackles (next page).