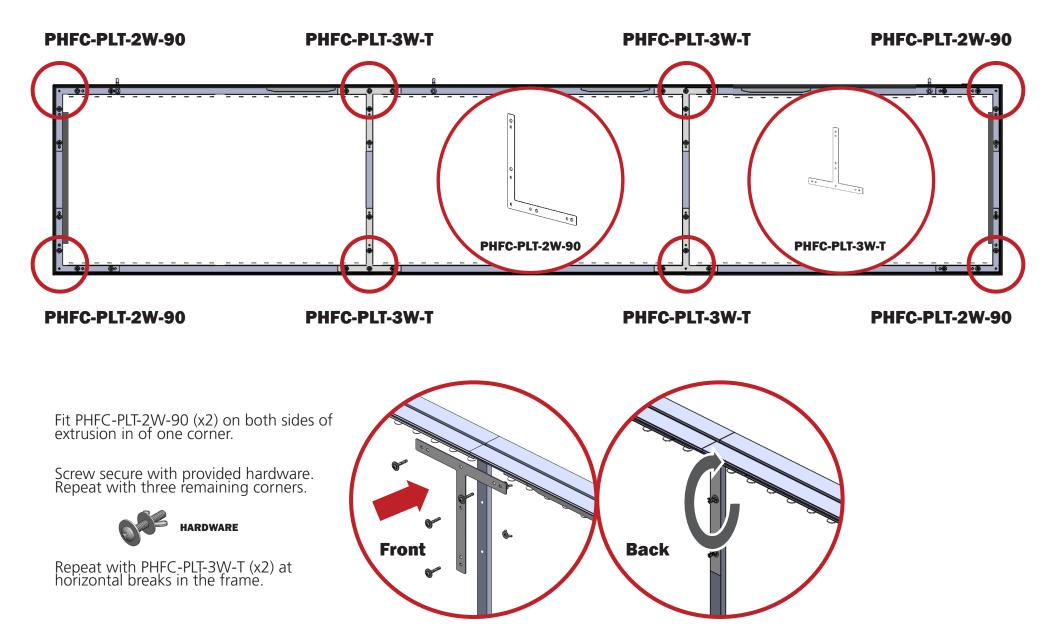

ls for recycle:<br>aluminum, select wood, fabric, cardboard, | When included in a larger order, a different<br>packaging solution will be provided to<br>accommodate all contents of the order.<br>Individual packaging may no longer be |

provided.



aluminum, select wood, fabric, cardboard, paper, steel, and plastics.

# **Included In Your Kit**





\*Not to scale



# **Labeling Diagram**

Lay out frame by connecting extrusions with their matching labeled extrusion, using the connectors shown.

Note: Hole-punched extrusions must be used for the top of the frame.



# **Frame Assembly**

Assemble frame by connecting extrusions with their matching labeled extrusion, using the connectors shown. Line up each extrusion of the connecting frames before tightening.



## **Bracket Attachments**



# **Wiring Diagram**

LED-DB-PWRCORD-2



Connect the light strips along the top and bottom of the frame together with their clips per the diagram above.

Connect the top and bottom end light strips together with the LED-DB-CL-800-2, and house them in the WME-800. (right)



# **Graphic Application**



### See next page for additional graphic application details

# **Graphic Application**



Fit graphic into four corners. (left)

"Tap" into rest of channel along the frame. (right)

"Sliding down" graphic is not recommended for best installation.

Repeat for back graphic or opaque liner after fitting shackles (next page).







Graphic



# **Shackle Fitting**



Fit first shackle through top extrusion hole. (left)

Lock shackle in place with screw. (right)

Repeat for other side.