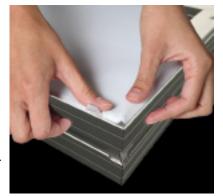

# **Graphic Application**

Fit graphic into four corners. (left)

"Tap" into rest of channel along the frame. (right)

"Sliding down" graphic is not recommended for best installation.

Repeat for back graphic or opaque liner after fitting shackles (next page).