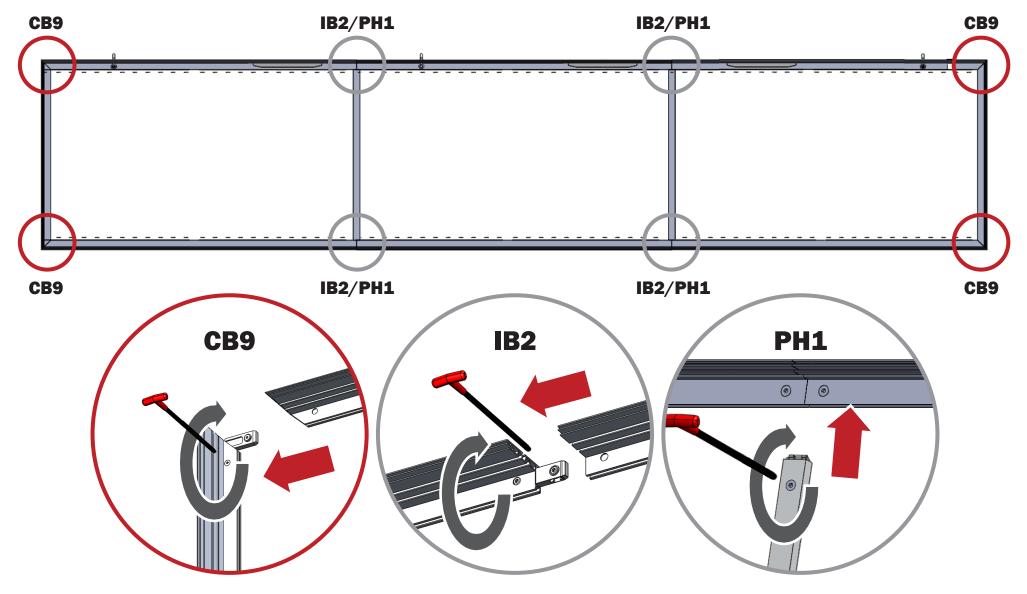

# **Frame Assembly**

Assemble frame by connecting extrusions with their matching labeled extrusion, using the connectors shown. Line up each extrusion of the connecting frames before tightening.