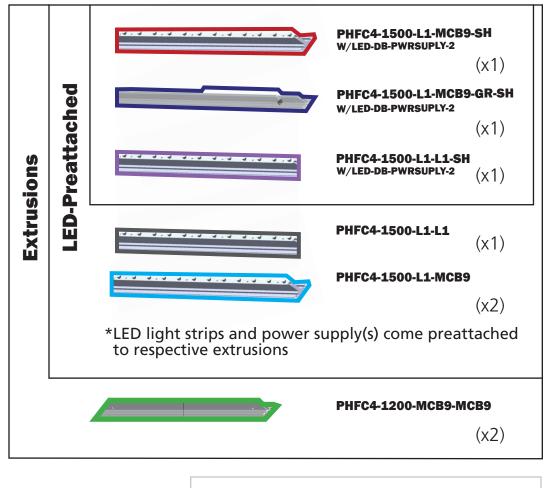

|
| 104 lbs / 48 kgs                                                                                              | 360W 12.48A 100-240V                                                                                                                                                      |
| This product may include the following<br>materials for recycle:<br>aluminum, select wood, fabric, cardboard, | When included in a larger order, a different<br>packaging solution will be provided to<br>accommodate all contents of the order.<br>Individual packaging may no longer be |

provided.



aluminum, select wood, fabric, cardboard, paper, steel, and plastics.

# **Included In Your Kit**





\*Not to scale



# **Labeling Diagram**

Lay out frame by connecting extrusions with their matching labeled extrusion, using the connectors shown.

Note: Hole-punched extrusions must be used for the top of the frame.



# **Frame Assembly**

Assemble frame by connecting extrusions with their matching labeled extrusion, using the connectors shown. Line up each extrusion of the connecting frames before tightening.



## **Bracket Attachments**



# **Wiring Diagram**

LED-DB-PWRCORD-2



Connect the light strips along the top and bottom of the frame together with their clips per the diagram above.

Connect the top and bottom end light strips together with the LED-DB-CL-800-2, and house them in the WME-800. (right)



# **Graphic Application**



### See next page for additional graphic