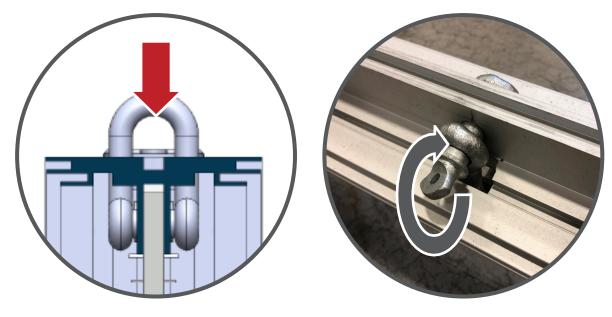

**



# **Wiring Diagram**

LED-DB-PWRCORD-2



Connect the light strips along the top and bottom of the frame together with their clips per the diagram above.

Connect the top and bottom end light strips together with the LED-DB-CL-800-2, and house them in the WME-800. (right)



# **Graphic Application**



### See next page for additional graphic application details

# **Graphic Application**



Fit graphic into four corners. (left)

"Tap" into rest of channel along the frame. (right)

"Sliding down" graphic is not recommended for best installation.

Repeat for back graphic or opaque liner after fitting shackles (next page).







Graphic



# **Shackle Fitting**



Fit first shackle through top extrusion hole. (left)

Lock shackle in place with screw. (right)

Repeat for other side.