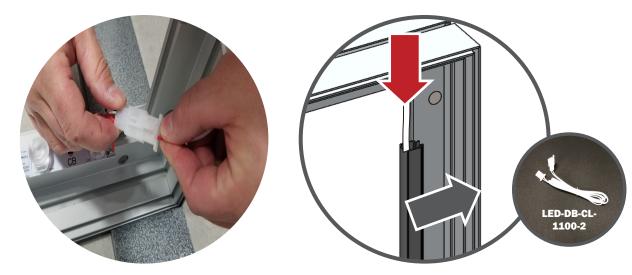

# **Wiring Diagram**

LED-DB-PWRCORD-2

Connect the light strips along the top and bottom of the frame together with their clips per the diagram above.

Connect the top and bottom end light strips together with the LED-DB-CL-800-2, and house them in the WME-800. (right)