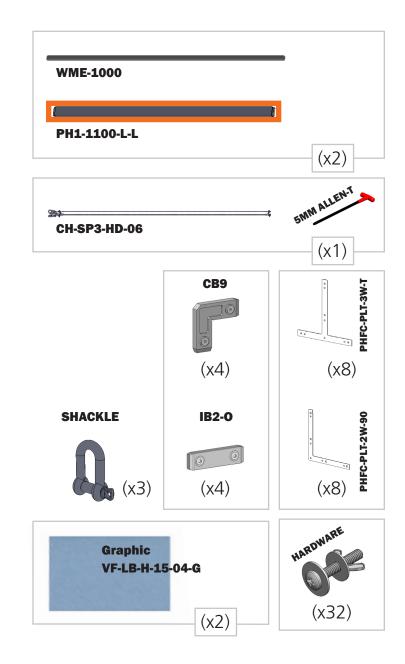

# **Included In Your Kit**

\*Not to scale

## **Bracket Attachments**

# **Shackle Fitting**

Fit first shackle through top extrusion hole. (left)

Lock shackle in place with screw. (right)

Repeat for other side.