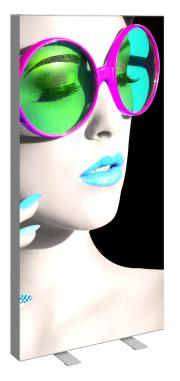

## **Vector Frame Essential Lightbox Rectangle 01**

Vector Frame fabric light boxes feature durable 120mm (4.75") aluminum extrusion frames, push-fit backlit fabric graphics and LED top and bottom lighting. Single and double-sided graphic options are available. LED lights come adhered to the frame making set-up as simple as assembling the frame, applying the push-fit graphics and plugging in the electrical cord!

## dimensions:

| Hardware                                                                                                                                                    | Graphic                                                                                                                                                        |
|-------------------------------------------------------------------------------------------------------------------------------------------------------------|----------------------------------------------------------------------------------------------------------------------------------------------------------------|
| Assembled unit:<br>36"w x 72.25"h x 15.75"d<br>914mm(w) x 1835mm(h) x 400mm(d)<br>Approximate weight:<br>20 lbs / 9 kg                                      | Refer to related graphic template for more<br>information.<br>One year warranty.<br>Visit:<br>https://www.tradeshowplus.com                                    |
| Shipping                                                                                                                                                    | additional information:                                                                                                                                        |
| Packing case(s):<br>1 Box<br>Shipping dimensions:<br>44"l x 14"h x 9"d<br>1118mm(l) x 356mm(h) x 229mm(d)<br>Approximate shipping weight:<br>26 lbs / 12 kg | Graphic material:<br>Backlit Intensity push-fit fabric graphics<br>Lighting Power Requirements:<br>Watts Amps Volts:<br>needed: needed: 120-240V<br>75W 3.125A |