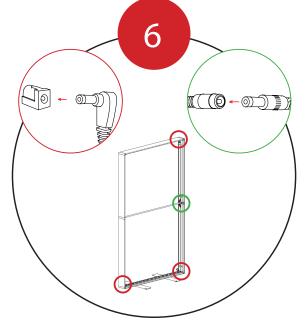

## **Included In Your Kit**

Fit the Channel Bar ◆ into place on the Side Extrusions.

Fit your graphic(s) into the channel on the top and bottom extrusions.

Connect the Power Cord to the cable at the bottom of the frame.

Connect the light power cords according to the

diagram on the right.

Then connect to the power supply.

Set up is complete.