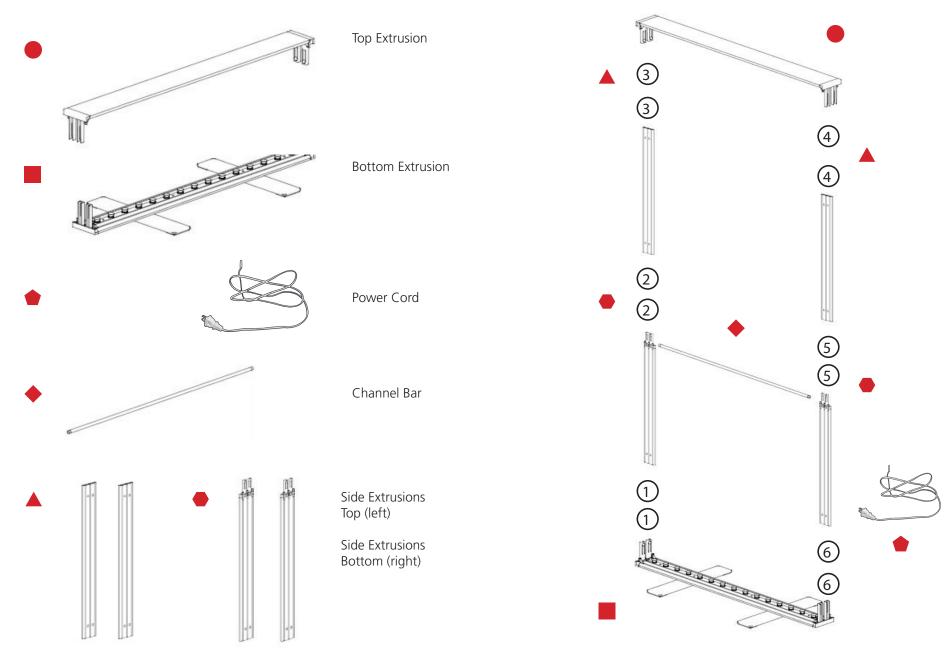

## **Included In Your Kit**

Fit the Channel Bar ◆ into place on the Side Extrusions.

Fit your graphic(s) into the channel on the top and bottom extrusions.

Connect the Power Cord to the cable at the bottom of the frame.