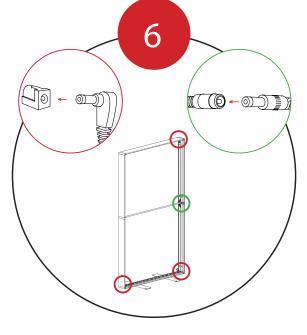

Connect the light power cords according to the

diagram on the right.

Then connect to the power supply.

Set up is complete.