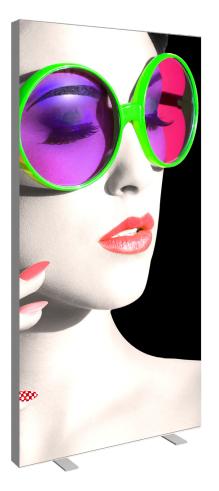

## **Vector Frame Essential Lightbox Rectangle 04**

Vector Frame fabric light boxes feature durable 120mm (4.75") aluminum extrusion frames, push-fit backlit fabric graphics and LED top and bottom lighting. Single and double-sided graphic options are available. LED lights come adhered to the frame making set-up as simple as assembling the frame, applying the push-fit graphics and plugging in the electrical cord!