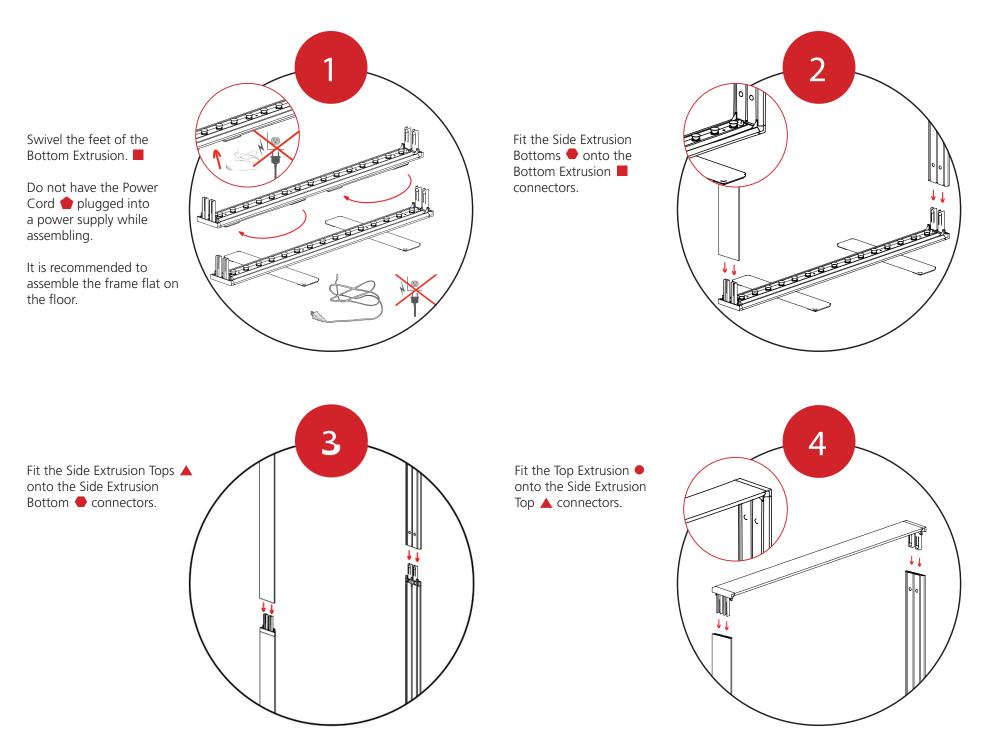

## **Included In Your Kit**

Fit the Channel Bar ◆ into place on the Side Extrusions.

Fit your graphic(s) into the channel on the top and bottom extrusions.

Connect the Power Cord to the cable at the bottom of the frame.