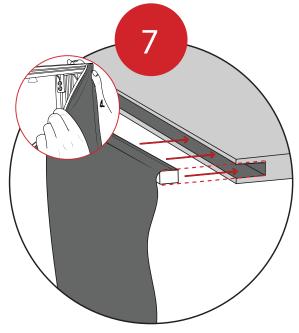

## **Included In Your Kit**

Fit the Channel Bar ◆ into place on the Side Extrusions.

Fit your graphic(s) into the channel on the top and bottom extrusions.

Connect the Power Cord to the cable at the bottom of the frame.