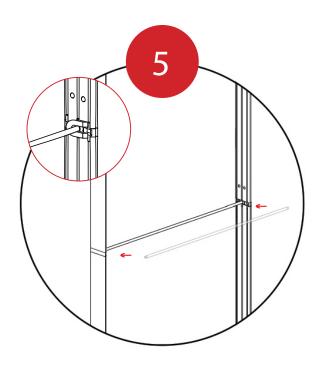

## **Included In Your Kit**

Fit the Channel Bar ◆ into place on the Side Extrusions.

Fit your graphic(s) into the channel on the top and bottom extrusions.

Connect the Power Cord to the cable at the bottom of the frame.