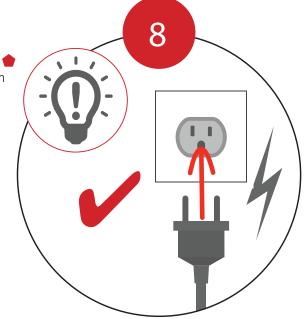

Connect the light power cords according to the

diagram on the right.

Then connect to the power supply.

Set up is complete.