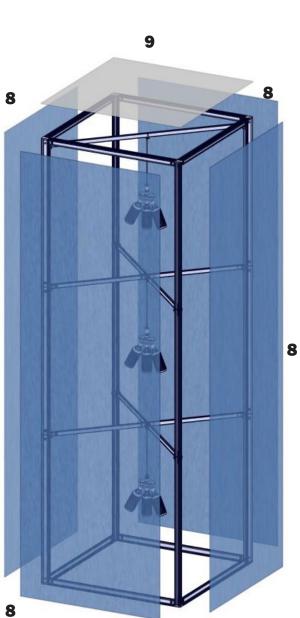

### For this step you will need:

After these steps you should

have 4 complete vertical posts.

### For this step you will need:

Using the screws provided, attach 8 of the brackets to the joints of your verticals and two at the top of you PMFC2 verticals.

After this step you should have 10 brackets attached to your post.

#### For this step you will need:

For this step you will need:

Using the 5mm Allen-T attach your supporting PH1 extrusions to your brackets.

After this step you should have your supports connected to your tower.

### For this step you will need:

To attach lights to the tower simply wrap the cords around the joints in the middle of the frame.

The lights are now attached to your tower.