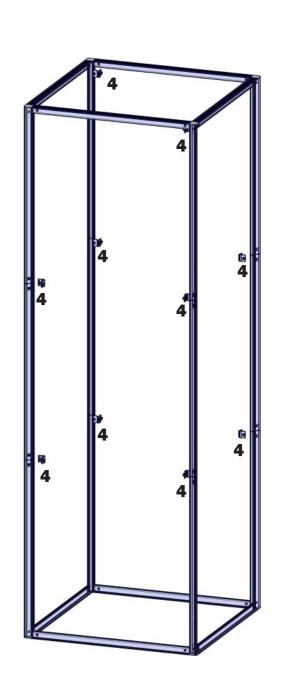

### For this step you will need:

Using the screws provided, attach 8 of the brackets to the joints of your verticals and two at the top of you PMFC2 verticals.

After this step you should have 10 brackets attached to your post.