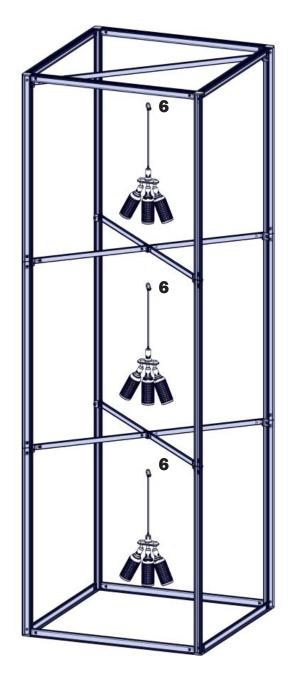

## **Included in your kit:**

### For this step you will need:

To attach lights to the tower simply wrap the cords around the joints in the middle of the frame.

The lights are now attached to your tower.