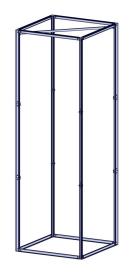

### Vector Frame 4x12 Backlit Tower 06

The Vector Frame Backlit Tower 06 is an illuminated rectangular architectural structure that measures 12'h and 4' square at the top and bottom. The Backlit Tower 06 couples extrusion frames with interchangeable, vibrant push-fit fabric graphics and an internal lighting kit to create a dramatic and impressive accent or focal point. Add an optional monitor mount for additional branding and digital messaging opportunities. Each kit comes with a molded, wheeled case for easy storage and transportation.

#### dimensions:

| Hardware                                                                                                                                                                                                  | Graphic                                                                                                                                                                                                                                  |
|-----------------------------------------------------------------------------------------------------------------------------------------------------------------------------------------------------------|------------------------------------------------------------------------------------------------------------------------------------------------------------------------------------------------------------------------------------------|
| Assembled unit:<br>47.97"w x 120.02"h x 47.97"d<br>1219mm(w) x 3049mm(h) x 1219mm(d)<br>Approximate weight with case:<br>108 lbs / 49 kgs                                                                 | Refer to related graphic template for<br>more information.<br>One year warranty<br>Visit:<br>https://www.tradeshowplus.com                                                                                                               |
| Shipping                                                                                                                                                                                                  | additional information:                                                                                                                                                                                                                  |
| Packing case(s):<br>1 OCE<br>Shipping dimensions:<br>OCE: Expandable case length (l) may vary<br>18"l x 40" - 66" h x 18"d<br>458mm(l) x 1016mm-1677mm(h) x 458mm(d)<br>Approximate total shipping weight | Graphic material:<br>Backlit Intensity push-fit fabric graphic and<br>opaque liner<br>*This unit requires 9 light bulbs.<br>Lighting Power Requirements:<br>Total wattage Total ampage Voltage used:<br>needed: needed: 110V<br>216W 21A |
| (includes cases & graphics):<br>120 lbs / 55 kgs                                                                                                                                                          | ZIGW ZIA                                                                                                                                                                                                                                 |
| This product may include the following materials for recycle:                                                                                                                                             | When included in a larger kit, a different<br>packaging solution will be listed to<br>accommodate all contents of the kit.<br>Individual packaging no longer provided.                                                                   |
| aluminum, select wood, fabric, cardboard, paper, steel, and plastics.                                                                                                                                     | 2 person assembly recommended:                                                                                                                                                                                                           |