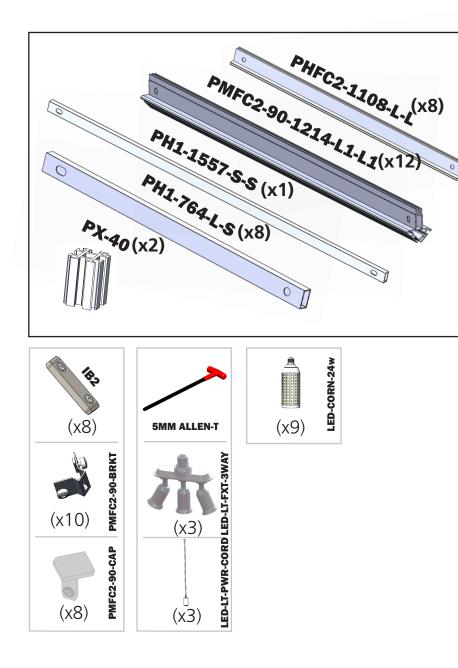

| When included in a larger kit, a different<br>packaging solution will be listed to<br>accommodate all contents of the kit.<br>Individual packaging no longer provided.                                                                   |
| aluminum, select wood, fabric, cardboard, paper, steel, and plastics.                                                                                                                                     | 2 person assembly recommended:                                                                                                                                                                                                           |



## **Included in your kit:**





### For this step you will need:



After these steps you should

have 4 complete vertical posts.

### For this step you will need:



### For this step you will need:





Using the screws provided, attach 8 of the brackets to the joints of your verticals and two at the top of you PMFC2 verticals.





After this step you should have 10 brackets attached to your post.

#### For this step you will need:





For this step you will need:





Using the 5mm Allen-T attach your supporting PH1 extrusions to your brackets.





After this step you should have your supports connected to your tower.

### For this step you will need:





To attach lights to the tower simply wrap the cords around the joints in the middle of the frame.





The lights are now attached to your tower.

## **Graph