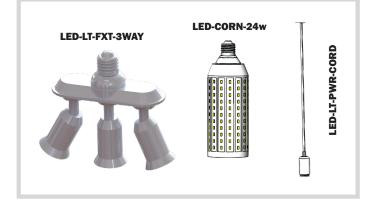

### For this step you will need:

To attach lights to the tower simply wrap the cords around the joints in the middle of the frame.

The lights are now attached to your tower.