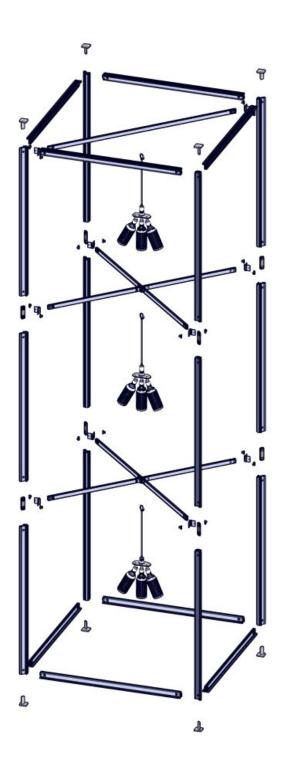

### For this step you will need:

After these steps you should

have 4 complete vertical posts.

### For this step you will need:

### For this step you will need:

Using the screws provided, attach 8 of the brackets to the joints of your verticals and two at the top of you PMFC2 verticals.

After this step you should have 10 brackets attached to your post.

#### For this step you will need:

For this step you will need:

Using the 5mm Allen-T attach your supporting PH1 extrusions to your brackets.

After this step you should have your supports connected to your tower.

### For this step you will need:

To attach lights to the tower simply wrap the cords around the joints in the middle of the frame.

The lights are now attached to your tower.