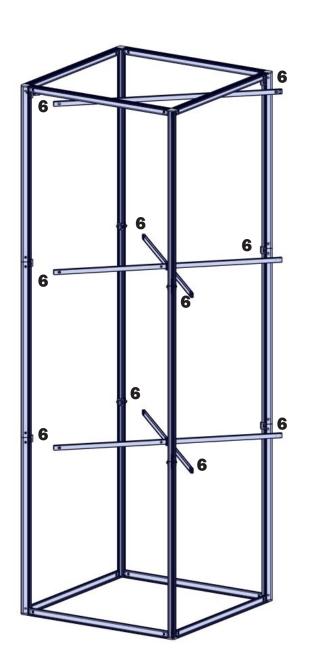

### For this step you will need:

After these steps you should

have 4 complete vertical posts.

### For this step you will need:

Using the screws provided, attach 8 of the brackets to the joints of your verticals and two at the top of you PMFC2 verticals.

After this step you should have 10 brackets attached to your post.

#### For this step you will need:

For this step you will need:

Using the 5mm Allen-T attach your supporting PH1 extrusions to your brackets.

After this step you should have your supports connected to your tower.

### For this step you will need:

To attach lights to the tower simply wrap the cords around the joints in the middle of the frame.

The lights are now attached to your tower.