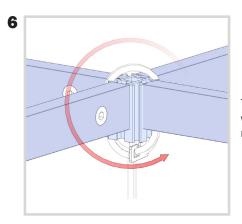

### For this step you will need:

To attach lights to the tower simply wrap the cords around the joints in the middle of the frame.

The lights are now attached to your tower.