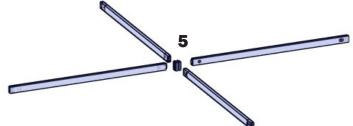

#### For this step you will need:

For this step you will need:

Using the 5mm Allen-T attach your supporting PH1 extrusions to your brackets.

After this step you should have your supports connected to your tower.