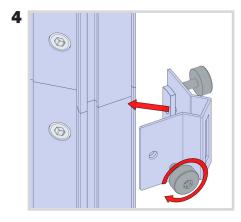

### For this step you will need:

Using the screws provided, attach 8 of the brackets to the joints of your verticals and two at the top of you PMFC2 verticals.

After this step you should have 10 brackets attached to your post.