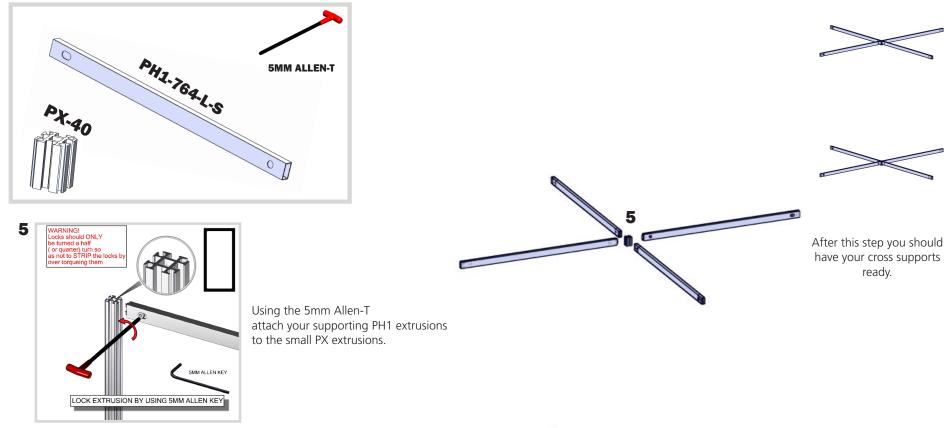

### For this step you will need:

#### For this step you will need:

For this step you will need:

Using the 5mm Allen-T attach your supporting PH1 extrusions to your brackets.

After this step you should have your supports connected to your tower.