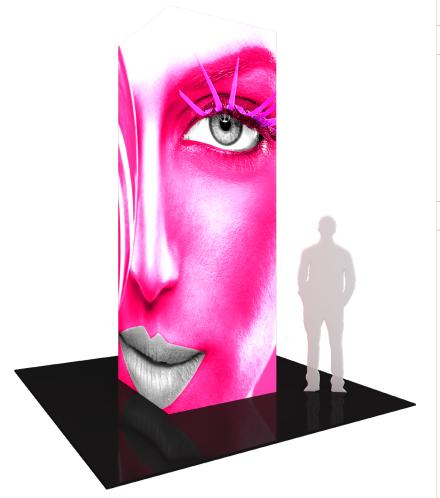

### Vector Frame 4x12 Backlit Tower 06

The Vector Frame Backlit Tower 06 is an illuminated rectangular architectural structure that measures 12'h and 4' square at the top and bottom. The Backlit Tower 06 couples extrusion frames with interchangeable, vibrant push-fit fabric graphics and an internal lighting kit to create a dramatic and impressive accent or focal point. Add an optional monitor mount for additional branding and digital messaging opportunities. Each kit comes with a molded, wheeled case for easy storage and transportation.

#### features and benefits:

-50mm silver extrusion frames -Internal LED lighting -Interchangeable pushfit SEG fabric graphics for all 4 sides -Monitor Mount option available

-Kit includes: one frame, 4 SEG backlit intensity push fit fabric graphics panels,1 opaque liner panel, and one wheeled storage case

#### dimensions:

| Hardware                                                                                                                                                                                                  | Graphic                                                                                                                                                                                                                                  |
|-----------------------------------------------------------------------------------------------------------------------------------------------------------------------------------------------------------|------------------------------------------------------------------------------------------------------------------------------------------------------------------------------------------------------------------------------------------|
| Assembled unit:<br>47.97"w x 120.02"h x 47.97"d<br>1219mm(w) x 3049mm(h) x 1219mm(d)<br>Approximate weight with case:<br>108 lbs / 49 kgs                                                                 | Refer to related graphic template for<br>more information.<br>One year warranty<br>Visit:<br>https://www.tradeshowplus.com                                                                                                               |
| Shipping                                                                                                                                                                                                  | additional information:                                                                                                                                                                                                                  |
| Packing case(s):<br>1 OCE<br>Shipping dimensions:<br>OCE: Expandable case length (l) may vary<br>18"l x 40" - 66" h x 18"d<br>458mm(l) x 1016mm-1677mm(h) x 458mm(d)<br>Approximate total shipping weight | Graphic material:<br>Backlit Intensity push-fit fabric graphic and<br>opaque liner<br>*This unit requires 9 light bulbs.<br>Lighting Power Requirements:<br>Total wattage Total ampage Voltage used:<br>needed: needed: 110V<br>216W 21A |
| (includes cases & graphics):<br>120 lbs / 55 kgs                                                                                                                                                          | ZIGW ZIA                                                                                                                                                                                                                                 |
| This product may include the following materials for recycle:                                                                                                                                             | When included in a larger kit, a different<br>packaging solution will be listed to<br>accommodate all contents of the kit.<br>Individual packaging no longer provided.                                                                   |
| aluminum, select wood, fabric, cardboard, paper, steel, and plastics.                                                                                                                                     | 2 person assembly recommended:                                                                                                                                                                                                           |