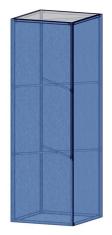

### Vector Frame 4x12 Backlit Tower 06

The Vector Frame Backlit Tower 06 is an illuminated rectangular architectural structure that measures 12'h and 4' square at the top and bottom. The Backlit Tower 06 couples extrusion frames with interchangeable, vibrant push-fit fabric graphics and an internal lighting kit to create a dramatic and impressive accent or focal point. Add an optional monitor mount for additional branding and digital messaging opportunities. Each kit comes with a molded, wheeled case for easy storage and transportation.