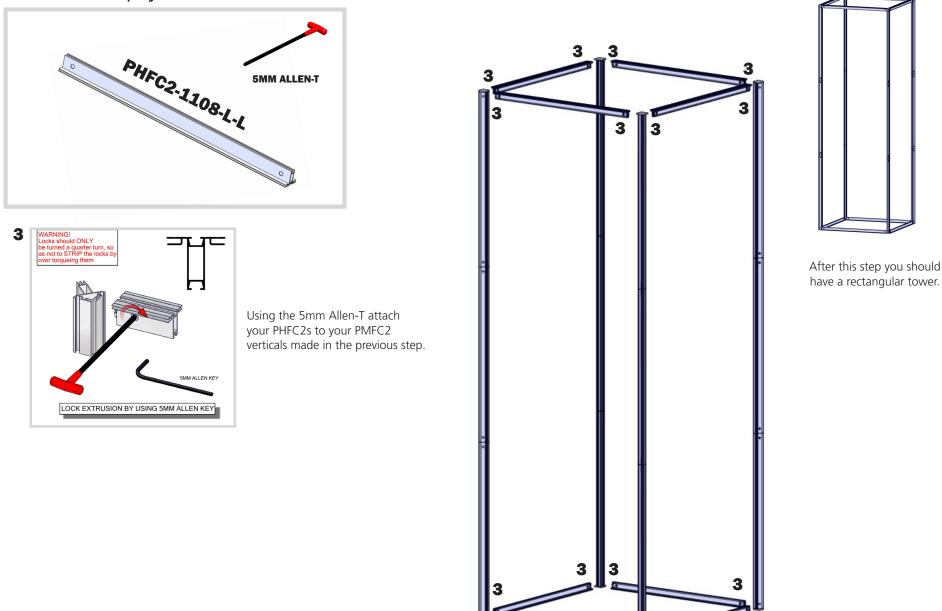

### For this step you will need:

#### For this step you will need:

For this step you will need:

Using the 5mm Allen-T attach your supporting PH1 extrusions to your brackets.

After this step you should have your supports connected to your tower.