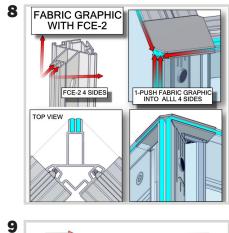

## **Graphic Application**

#### For this step you will need:

Insert your graphics into the FCE channels of your PMFC2 extrusions.

Your opaque liner will attach to the top of your tower with hook and loop fastener on the liner and on the top of the extrusion.