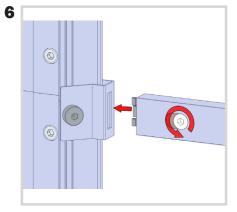

#### For this step you will need:

For this step you will need:

Using the 5mm Allen-T attach your supporting PH1 extrusions to your brackets.

After this step you should have your supports connected to your tower.