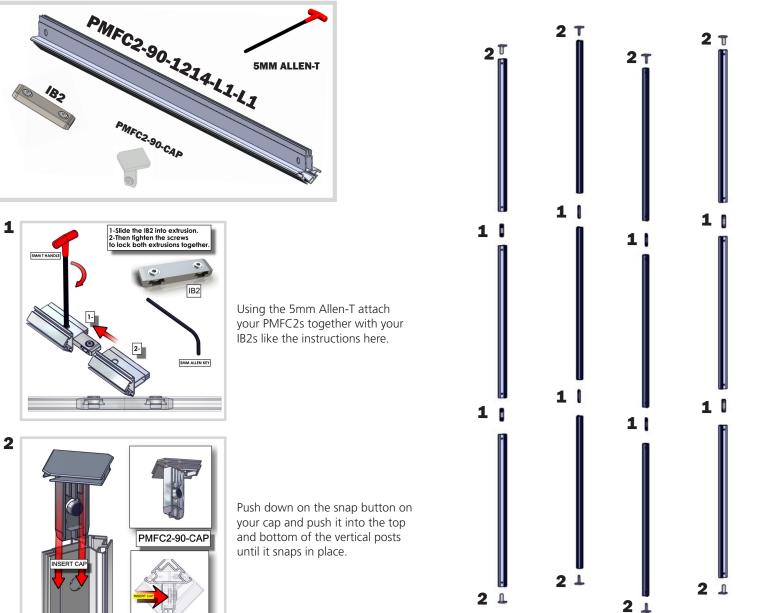

### For this step you will need:

Using the screws provided, attach 8 of the brackets to the joints of your verticals and two at the top of you PMFC2 verticals.

After this step you should have 10 brackets attached to your post.

#### For this step you will need:

For this step you will need:

Using the 5mm Allen-T attach your supporting PH1 extrusions to your brackets.

After this step you should have your supports connected to your tower.