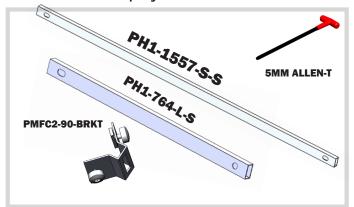

### For this step you will need:

Using the screws provided, attach 8 of the brackets to the joints of your verticals and two at the top of you PMFC2 verticals.

After this step you should have 10 brackets attached to your post.