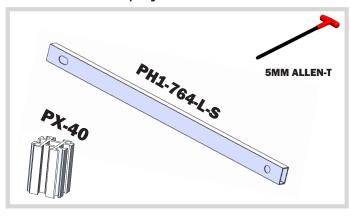

#### For this step you will need:

After this step you should have your cross support ready.

For this step you will need:

Using the 5mm Allen-T attach your supporting PH1 extrusions to your brackets.

After this step you should have your supports connected to your tower.