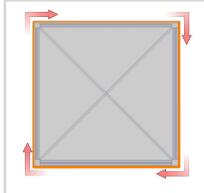

#### For this step you will need:

Insert your graphics into the FCE channels of your PMFC2 extrusions.

Your opaque liner will attach to the top of your tower with hook and loop fastener on the liner and on the top of the extrusion.

Once your graphics are in place your Tower is now complete.