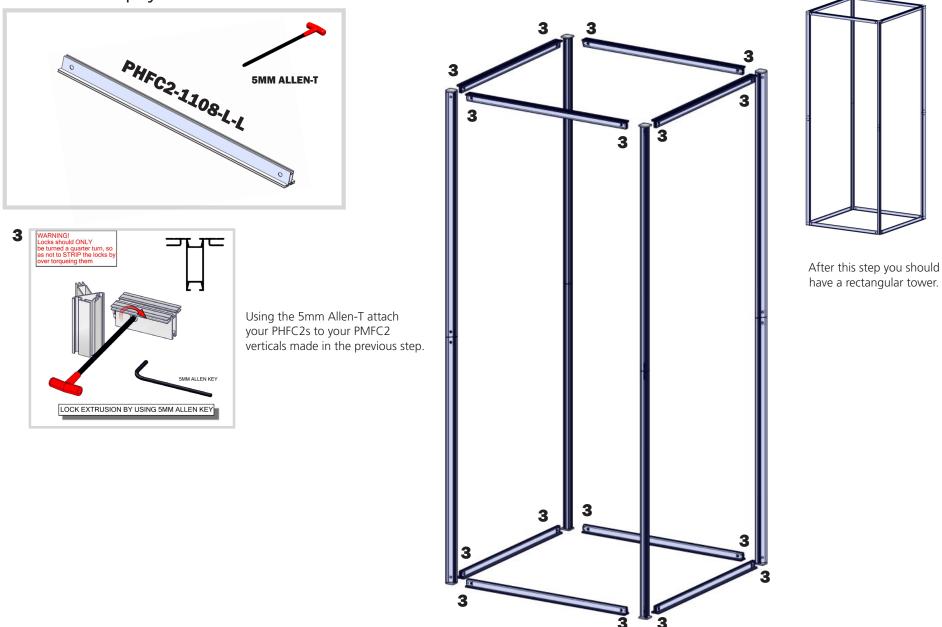

#### For this step you will need:

After this step you should have your cross support ready.

For this step you will need:

Using the 5mm Allen-T attach your supporting PH1 extrusions to your brackets.

After this step you should have your supports connected to your tower.