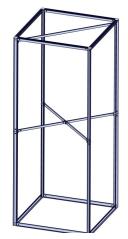

#### Vector Frame 4x10 Tower 04

The Vector Frame Modular Tower 04 is an impressive architectural structure utilizing push-fit fabric graphics and extrusion based frames to create a commanding display for any interior environment. Measuring 10'h and 4' square at the top and bottom, this rectangular display is the perfect statement piece. The Vector Frame Tower 04 can accommodate an internal lighting kit and a monitor mount kit (each sold separately) for added drama and additional messaging. Each kit comes with a molded, wheeled case for easy storage and transportation.

#### dimensions:

| Hardware                                                                                                                                                                                                                       | Graphic                                                                                                                                                                |
|--------------------------------------------------------------------------------------------------------------------------------------------------------------------------------------------------------------------------------|------------------------------------------------------------------------------------------------------------------------------------------------------------------------|
| Assembled unit:<br>48"w x 120"h x 48"d<br>1219mm(w) x 3048mm(h) x 1219mm(d)<br>Approximate weight with case:<br>56 lbs / 25 kgs                                                                                                | Refer to related graphic template for<br>more information.<br>One year warranty<br>Visit:<br>https://www.tradeshowplus.com                                             |
| Shipping                                                                                                                                                                                                                       | additional information:                                                                                                                                                |
| Packing case(s):<br>1 OCE                                                                                                                                                                                                      | Graphic material:<br>Power stretch push-fit fabric graphic                                                                                                             |
| Shipping dimensions:<br>OCE: Expandable case length (I) may vary<br>18"l x 40" - 66"h x 18"d<br>458mm(I) x 1016mm-1677mm(h) x 458mm(d)<br>Approximate total shipping weight<br>(includes cases & graphics):<br>91 lbs / 42 kgs | When included in a larger kit, a different<br>packaging solution will be listed to<br>accommodate all contents of the kit.<br>Individual packaging no longer provided. |
|                                                                                                                                                                                                                                | This product may include the following materials for recycle:<br>aluminum, select wood, fabric, cardboard, paper, steel, and plastics.                                 |
|                                                                                                                                                                                                                                | 2 person assembly recommended:                                                                                                                                         |