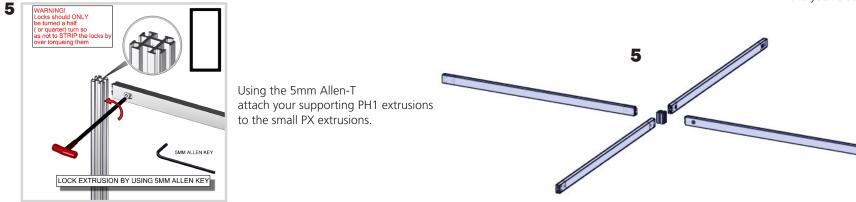

#### For this step you will need:

After this step you should have your cross support ready.

For this step you will need:

Using the 5mm Allen-T attach your supporting PH1 extrusions to your brackets.

After this step you should have your supports connected to your tower.