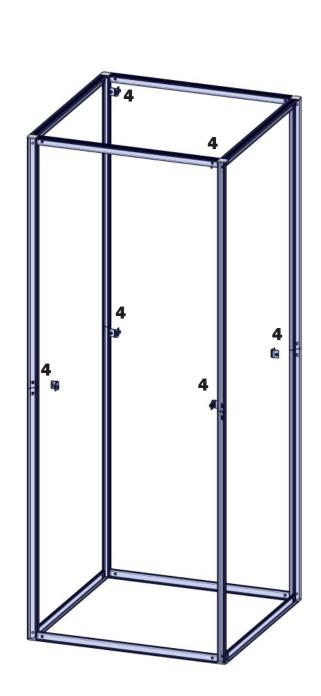

#### For this step you will need:

Using the screws provided, attach 8 of the brackets to the joints of your verticals and two at the top of you PMFC2 verticals.

After this step you should have 6 brackets attached to your post.

#### For this step you will need:

After this step you should have your cross support ready.

For this step you will need:

Using the 5mm Allen-T attach your supporting PH1 extrusions to your brackets.

After this step you should have your supports connected to your tower.