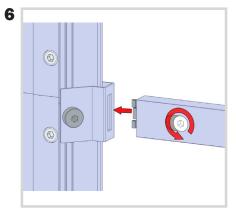

#### For this step you will need:

After this step you should have your cross support ready.

For this step you will need:

Using the 5mm Allen-T attach your supporting PH1 extrusions to your brackets.

After this step you should have your supports connected to your tower.