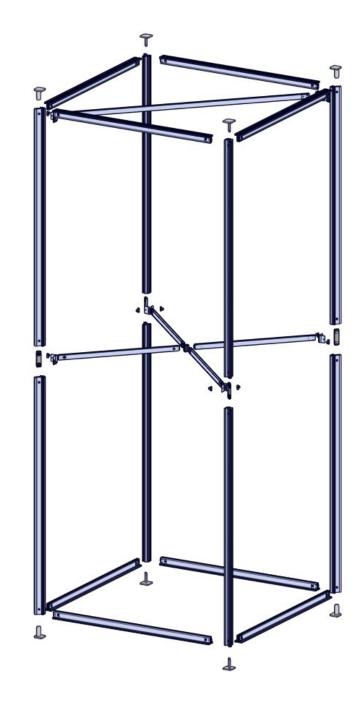

#### For this step you will need:

Using the screws provided, attach 8 of the brackets to the joints of your verticals and two at the top of you PMFC2 verticals.

After this step you should have 6 brackets attached to your post.

#### For this step you will need:

After this step you should have your cross support ready.

For this step you will need:

Using the 5mm Allen-T attach your supporting PH1 extrusions to your brackets.

After this step you should have your supports connected to your tower.