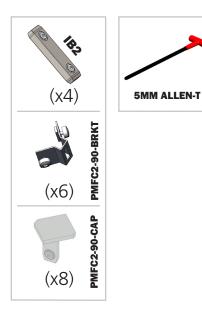

#### For this step you will need:

For this step you will need:

#### For this step you will need:

Using the screws provided, attach 8 of the brackets to the joints of your verticals and two at the top of you PMFC2 verticals.

After this step you should have 6 brackets attached to your post.

#### For this step you will need:

After this step you should have your cross support ready.

For this step you will need:

Using the 5mm Allen-T attach your supporting PH1 extrusions to your brackets.

After this step you should have your supports connected to your tower.