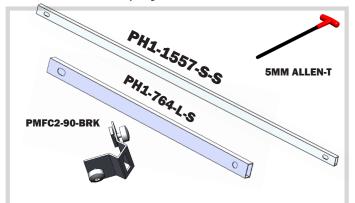

#### For this step you will need:

After this step you should have your cross support ready.

For this step you will need:

Using the 5mm Allen-T attach your supporting PH1 extrusions to your brackets.

After this step you should have your supports connected to your tower.