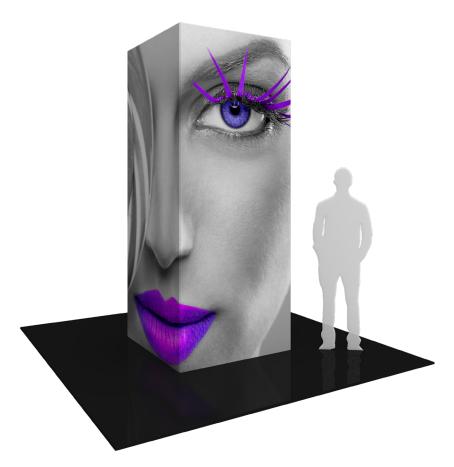

#### Vector Frame 4x10 Tower 04

The Vector Frame Modular Tower 04 is an impressive architectural structure utilizing push-fit fabric graphics and extrusion based frames to create a commanding display for any interior environment. Measuring 10'h and 4' square at the top and bottom, this rectangular display is the perfect statement piece. The Vector Frame Tower 04 can accommodate an internal lighting kit and a monitor mount kit (each sold separately) for added drama and additional messaging. Each kit comes with a molded, wheeled case for easy storage and transportation.

#### features and benefits:

| -50mm silver extrusion frames<br>-Interchangeable pushfit SEG fabric graphics | -Kit includes: one frame, 4 SEG power stretch<br>push fit fabric graphics panels,1 opaque |
|-------------------------------------------------------------------------------|-------------------------------------------------------------------------------------------|
| for all 4 sides                                                               | liner panel, and one wheeled storage case                                                 |
| -Monitor Mount option available                                               | -Lifetime hardware warranty against manu-                                                 |
|                                                                               | facturer defects                                                                          |

#### dimensions:

| Hardware                                                                                                                                                                                                                       | Graphic                                                                                                                                                                |
|--------------------------------------------------------------------------------------------------------------------------------------------------------------------------------------------------------------------------------|------------------------------------------------------------------------------------------------------------------------------------------------------------------------|
| Assembled unit:<br>48"w x 120"h x 48"d<br>1219mm(w) x 3048mm(h) x 1219mm(d)<br>Approximate weight with case:<br>56 lbs / 25 kgs                                                                                                | Refer to related graphic template for<br>more information.<br>One year warranty<br>Visit:<br>https://www.tradeshowplus.com                                             |
| Shipping                                                                                                                                                                                                                       | additional information:                                                                                                                                                |
| Packing case(s):<br>1 OCE                                                                                                                                                                                                      | Graphic material:<br>Power stretch push-fit fabric graphic                                                                                                             |
| Shipping dimensions:<br>OCE: Expandable case length (I) may vary<br>18"l x 40" - 66"h x 18"d<br>458mm(I) x 1016mm-1677mm(h) x 458mm(d)<br>Approximate total shipping weight<br>(includes cases & graphics):<br>91 lbs / 42 kgs | When included in a larger kit, a different<br>packaging solution will be listed to<br>accommodate all contents of the kit.<br>Individual packaging no longer provided. |
|                                                                                                                                                                                                                                | This product may include the following materials for recycle:<br>aluminum, select wood, fabric, cardboard, paper, steel, and plastics.                                 |
|                                                                                                                                                                                                                                | 2 person assembly recommended:                                                                                                                                         |