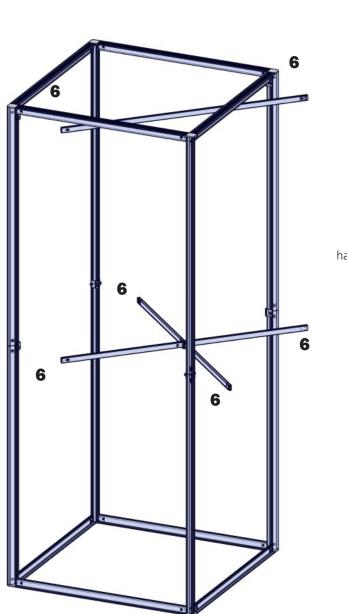

#### For this step you will need:

After this step you should have your cross support ready.

For this step you will need:

Using the 5mm Allen-T attach your supporting PH1 extrusions to your brackets.

After this step you should have your supports connected to your tower.