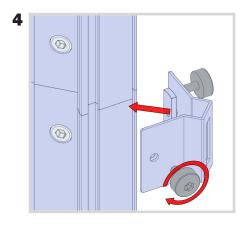

#### For this step you will need:

Using the screws provided, attach 8 of the brackets to the joints of your verticals and two at the top of you PMFC2 verticals.

After this step you should have 6 brackets attached to your post.