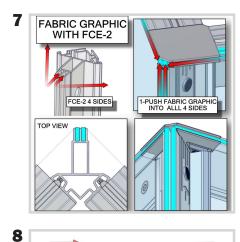

#### For this step you will need:

Insert your graphics into the FCE channels of your PMFC2 extrusions.

Your opaque liner will attach to the top of your tower with hook and loop fastener on the liner and on the top of the extrusion.