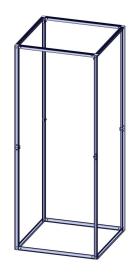

#### For this step you will need:

After this step you should have your cross support ready.

For this step you will need:

Using the 5mm Allen-T attach your supporting PH1 extrusions to your brackets.

After this step you should have your supports connected to your tower.

Once your graphics are in place your Tower is now complete.