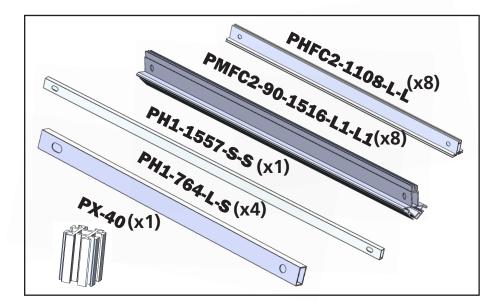

| This product may include the following materials for recycle:<br>aluminum, select wood, fabric, cardboard, paper, steel, and plastics.                                 |
|                                                                                                                                                                                                                                | 2 person assembly recommended:                                                                                                                                         |

### **Included** in your kit:







#### For this step you will need:



For this step you will need:



#### For this step you will need:





Using the screws provided, attach 8 of the brackets to the joints of your verticals and two at the top of you PMFC2 verticals.





After this step you should have 6 brackets attached to your post.

#### For this step you will need:





After this step you should have your cross support ready.



For this step you will need:





Using the 5mm Allen-T attach your supporting PH1 extrusions to your brackets.





After this step you should have your supports connected to your tower.

## **Graphic Application**

#### For this step you will need:





Insert your graphics into the FCE channels of your PMFC2 extrusions.



Your opaque liner will attach to the top of your tower with