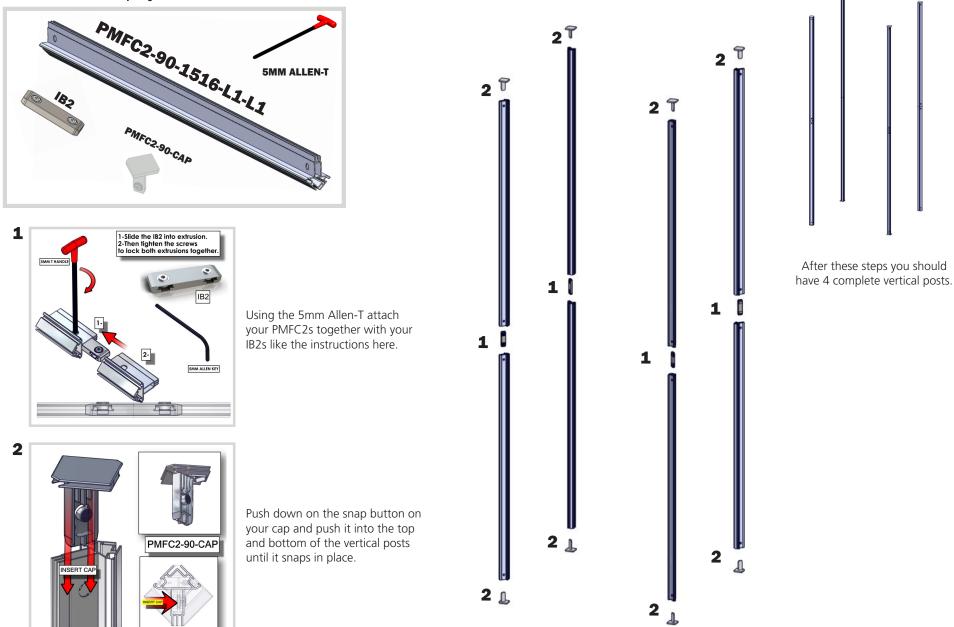

| This product may include the following materials for recycle:<br>aluminum, select wood, fabric, cardboard, paper, steel, and plastics.                                 |
|                                                                                                                                                                                                                                | 2 person assembly recommended:                                                                                                                                         |

### **Included** in your kit:







#### For this step you will need:



For this step you will need:



#### For this step you will need:





Using the screws provided, attach 8 of the brackets to the joints of your verticals and two at the top of you PMFC2 verticals.





After this step you should have 6 brackets attached to your post.

#### For this step you will need:





After this step you should have your cross support ready.



For this step you will need:





Using the 5mm Allen-T attach your supporting PH1 extrusions to your brackets.





After this step you should have your supports connected to your tower.

## **Graphic Application**

#### For this step you will need:





Insert your graphics into the FCE channels of your PMFC2 extrusions.



Your opaque liner will attach to the top of your tower with hook and loop fastener on the liner and