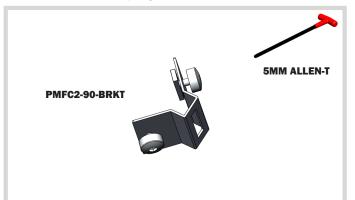

#### For this step you will need:

Using the screws provided, attach 8 of the brackets to the joints of your verticals and two at the top of you PMFC2 verticals.

After this step you should have 6 brackets attached to your post.