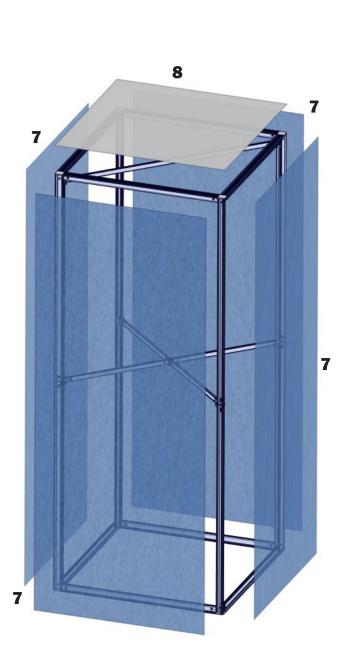

#### Vector Frame 4x10 Tower 04

The Vector Frame Modular Tower 04 is an impressive architectural structure utilizing push-fit fabric graphics and extrusion based frames to create a commanding display for any interior environment. Measuring 10'h and 4' square at the top and bottom, this rectangular display is the perfect statement piece. The Vector Frame Tower 04 can accommodate an internal lighting kit and a monitor mount kit (each sold separately) for added drama and additional messaging. Each kit comes with a molded, wheeled case for easy storage and transportation.

#### features and benefits:

| -50mm silver extrusion frames<br>-Interchangeable pushfit SEG fabric graphics | -Kit includes: one frame, 4 SEG power stretch<br>push fit fabric graphics panels,1 opaque |
|-------------------------------------------------------------------------------|-------------------------------------------------------------------------------------------|
| for all 4 sides                                                               | liner panel, and one wheeled storage case                                                 |
| -Monitor Mount option available                                               | -Lifetime hardware warranty against manu-                                                 |
|                                                                               | facturer defects                                                                          |

#### dimensions:

| Hardware                                                                                                                                                                                                                       | Graphic                                                                                                                                                                |
|--------------------------------------------------------------------------------------------------------------------------------------------------------------------------------------------------------------------------------|------------------------------------------------------------------------------------------------------------------------------------------------------------------------|
| Assembled unit:<br>48"w x 120"h x 48"d<br>1219mm(w) x 3048mm(h) x 1219mm(d)<br>Approximate weight with case:<br>56 lbs / 25 kgs                                                                                                | Refer to related graphic template for<br>more information.<br>One year warranty<br>Visit:<br>https://www.tradeshowplus.com                                             |
| Shipping                                                                                                                                                                                                                       | additional information:                                                                                                                                                |
| Packing case(s):<br>1 OCE                                                                                                                                                                                                      | Graphic material:<br>Power stretch push-fit fabric graphic                                                                                                             |
| Shipping dimensions:<br>OCE: Expandable case length (I) may vary<br>18"l x 40" - 66"h x 18"d<br>458mm(I) x 1016mm-1677mm(h) x 458mm(d)<br>Approximate total shipping weight<br>(includes cases & graphics):<br>91 lbs / 42 kgs | When included in a larger kit, a different<br>packaging solution will be listed to<br>accommodate all contents of the kit.<br>Individual packaging no longer provided. |
|                                                                                                                                                                                                                                | This product may include the following materials for recycle:<br>aluminum, select wood, fabric, cardboard, paper, steel, and plastics.                                 |
|                                                                                                                                                                                                                                | 2 person assembly recommended:                                                                                                                                         |