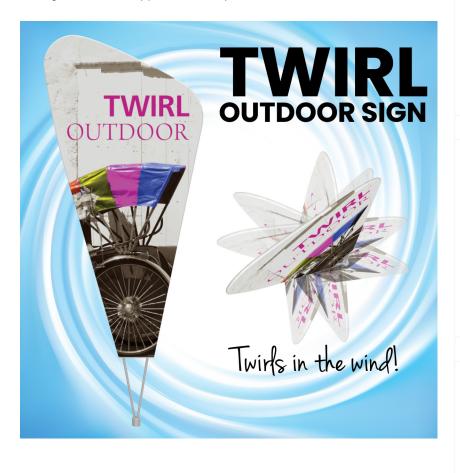

## **TWIRL OUTDOOR SIGN**

The Twirl features staked fiberglass poles and is designed to rotate in the wind. The Twirl is a double-sided outdoor sign that offers multi-angle viewing. Ground stake and storage bag included. Product is not designed to withstand adverse weather or high wind. Weather damage is not covered by product warranty.

#### **FEATURES & BENEFITS**

- Hardware includes fiberglass pole(s), outdoor ground stake, and storage bag
- Double-sided fabric graphic rotates in wind
- Frame and graphic are easy to store and ship
- One year hardware warranty against manufacturer defects
- Wind rating: 25 mph max