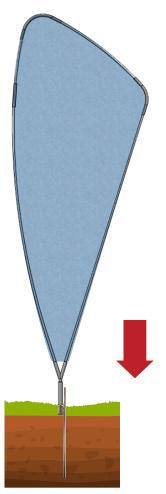

## **TWIRL GRAPHIC ASSEMBLY**

Slip graphic onto frame. Zip graphic closed. Insert ground stake where desired. Graphic Stake head should make contact with the ground.

Have a Question? Please contact support@tradeshowplus.com Visit: www.tradeshowplus.com

Fit unit onto inserted ground stake (mount on shorter pin).