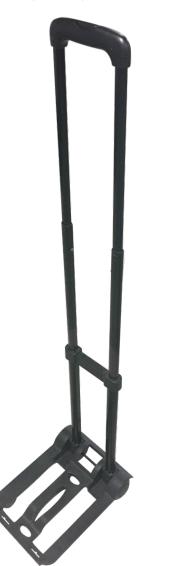

# **Trolley Roller**

The Trolley is an efficient solution to carrying your kit bags on- and off- site. Easily extend the telescoping handle and securely transport Embrace<sup>™</sup>, Hopup<sup>™</sup>, and Embrace<sup>™</sup> Lite kits by sliding through the bag pocket.

## features and benefits:

- Extendable handle height - Wheels for easy transport - Lifetime warranty

## dimensions:

through for secure travel.

When included in a larger kit, a different packaging solution will be listed to accommodate all contents of the kit. Individual packaging no longer provided.

Maximum carrying capacity: 30 lbs / 13kg