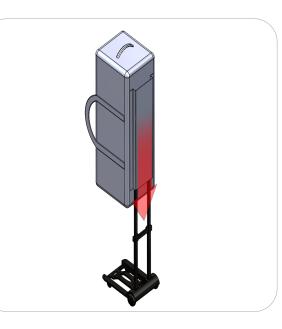

(es)<br>Shipping dimensions: |
| Approximate weight:<br>3 lbs / 2 kg                                                         | 21"l x 13"h x 10"d<br>1321mm(l) x 737mm(h) x 381mm(d) |
|                                                                                             | Approximate total shipping weight:<br>4 lbs / 2 kg    |
| additional information:                                                                     |                                                       |
| Embrace, Hopup, and Embrace Lite bags have a pocket the Trolley handle slides               |                                                       |

11/07/2018

# **Kit Assembly**

# Step by Step

Step 1.

Place Trolley on ground and fold out the handle.



#### **Step 3.** Slide handle through bag pocket.



### Step 2.

Extend handle by pushing and holding button, then pulling up.



# Step 4. Setup is complete. Lean and wheel to next location.