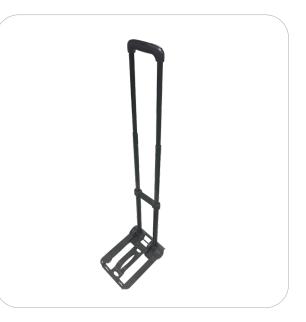

| 21"l x 13"h x 10"d<br>1321mm(l) x 737mm(h) x 381mm(d) |
|                                                                                             | Approximate total shipping weight:<br>4 lbs / 2 kg    |
| additional information:                                                                     |                                                       |
| Embrace, Hopup, and Embrace Lite bags have a pocket the Trolley handle slides               |                                                       |

11/07/2018

# **Kit Assembly**

# Step by Step

Step 1.

Place Trolley on ground and fold out the handle.



#### **Step 3.** Slide handle through bag pocket.



### Step 2.

Extend handle by pushing and holding button, then pulling up.



# Step 4. Setup is complete. Lean and wheel to next location.