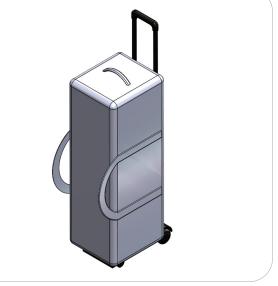

# **Trolley Roller**

The Trolley is an efficient solution to carrying your kit bags on- and off- site. Easily extend the telescoping handle and securely transport Embrace<sup>™</sup>, Hopup<sup>™</sup>, and Embrace<sup>™</sup> Lite kits by sliding through the bag pocket.

## features and benefits:

- Extendable handle height - Wheels for easy transport - Lifetime warranty

## dimensions:

through for secure travel.

When included in a larger kit, a different packaging solution will be listed to accommodate all contents of the kit. Individual packaging no longer provided.

Maximum carrying capacity: 30 lbs / 13kg