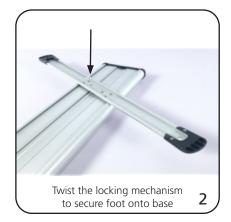

| additional information:                                                                                                    |
| Packing case(s): 1 Box(es)  Shipping dimensions: 37"l x 11"h x 5"d 939mm(l) x 279mm(h) x 127mm(d)  Approximate total shipping weight: 19 lbs / 9 kg | Recommended substrate: 18 oz. Scrim                                                                                        |

We are continually improving and modifying our product range and reserve the right to vary the specifications without prior notice. All dimensions and weights quoted are approximate and we accept no responsibility for variance. E&OE. See Graphic Templates for graphic bleed specifications.

## Set-up