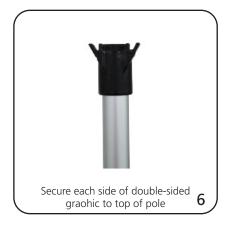

| additional information:                                                                                                    |
| Packing case(s): 1 Box(es)  Shipping dimensions: 37"l x 11"h x 5"d 939mm(l) x 279mm(h) x 127mm(d)  Approximate total shipping weight: 19 lbs / 9 kg | Recommended substrate: 18 oz. Scrim                                                                                        |

We are continually improving and modifying our product range and reserve the right to vary the specifications without prior notice. All dimensions and weights quoted are approximate and we accept no responsibility for variance. E&OE. See Graphic Templates for graphic bleed specifications.

## Set-up