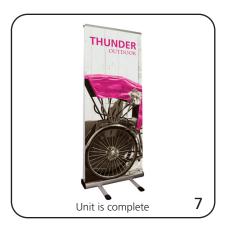

## **Thunder Outdoor Banner Stand**

The Thunder Banner Stand is a large, sturdy double-sided outdoor retractable banner stand. This display is packed with features for added stability and utility, including two large, twist-lock feet, a three-piece bungee pole and stakes to secure the banner stand into the ground.

## Set-up