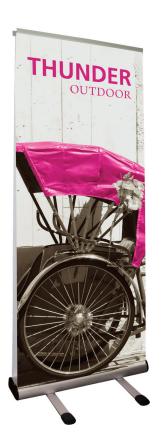

## **Thunder Outdoor Banner Stand**

The Thunder Banner Stand is a large, sturdy double-sided outdoor retractable banner stand. This display is packed with features for added stability and utility, including two large, twist-lock feet, a three-piece bungee pole and stakes to secure the banner stand into the ground.

## features and benefits:

- Double-sided outdoor retractable banner stand
- Silver with black accents
- Large twist-lock feet
- Includes stakes to secure to ground
- Three-piece bungee pole

- Premium grip rail
- Carry bag included
- One year limited hardware warranty against manufacturer defects
- Usage in adverse weather voids all warranties