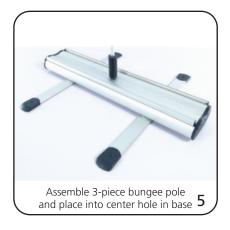

| additional information:                                                                                                    |
| Packing case(s): 1 Box(es)  Shipping dimensions: 37"l x 11"h x 5"d 939mm(l) x 279mm(h) x 127mm(d)  Approximate total shipping weight: 19 lbs / 9 kg | Recommended substrate: 18 oz. Scrim                                                                                        |

We are continually improving and modifying our product range and reserve the right to vary the specifications without prior notice. All dimensions and weights quoted are approximate and we accept no responsibility for variance. E&OE. See Graphic Templates for graphic bleed specifications.

## Set-up