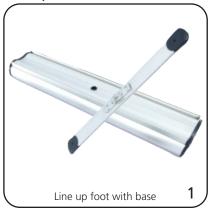

| additional information:                                                                                                    |
| Packing case(s): 1 Box(es)  Shipping dimensions: 37"l x 11"h x 5"d 939mm(l) x 279mm(h) x 127mm(d)  Approximate total shipping weight: 19 lbs / 9 kg | Recommended substrate: 18 oz. Scrim                                                                                        |

We are continually improving and modifying our product range and reserve the right to vary the specifications without prior notice. All dimensions and weights quoted are approximate and we accept no responsibility for variance. E&OE. See Graphic Templates for graphic bleed specifications.

## Set-up