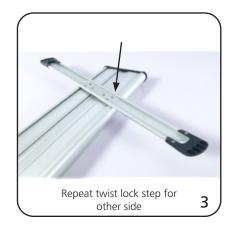

| additional information:                                                                                                    |
| Packing case(s): 1 Box(es)  Shipping dimensions: 37"l x 11"h x 5"d 939mm(l) x 279mm(h) x 127mm(d)  Approximate total shipping weight: 19 lbs / 9 kg | Recommended substrate: 18 oz. Scrim                                                                                        |

We are continually improving and modifying our product range and reserve the right to vary the specifications without prior notice. All dimensions and weights quoted are approximate and we accept no responsibility for variance. E&OE. See Graphic Templates for graphic bleed specifications.

## Set-up