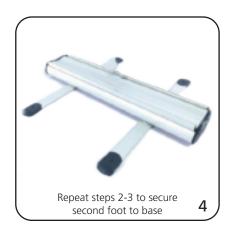

| additional information:                                                                                                    |
| Packing case(s): 1 Box(es)  Shipping dimensions: 37"l x 11"h x 5"d 939mm(l) x 279mm(h) x 127mm(d)  Approximate total shipping weight: 19 lbs / 9 kg | Recommended substrate: 18 oz. Scrim                                                                                        |

We are continually improving and modifying our product range and reserve the right to vary the specifications without prior notice. All dimensions and weights quoted are approximate and we accept no responsibility for variance. E&OE. See Graphic Templates for graphic bleed specifications.

## Set-up