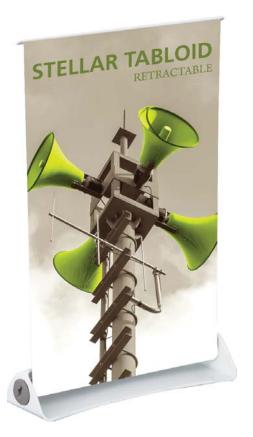

# **Stellar Tabloid Tabletop Banner Stand**

The Stellar retractable banner stands are perfect for delivering your message to all tabletop displays without sacrificingvaluabletablespace. The compact design takes up little room but provides a big impact to any promotional design. Both sizes assemble quickly and pack down easily.

## features and benefits:

- Retractable tabletop banner stand
- Injection molded plastic
- Ideal for promotional use
- Quick and easy to set-up
- Adhesive top rail