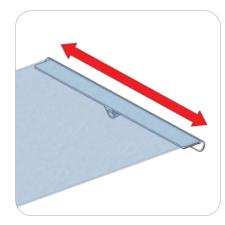

| Available in 8.5" wide Letter size                                                            |
|                                                                                                                     |                                                                                               |
|                                                                                                                     |                                                                                               |

- Standard vinyl (anti-curl) graphic

- 90 day warranty

# **Kit Assembly**

# Step by Step



#### Step 4.

Gently pull up the rail and attach to top of pole.



# **Graphic to Rail Attachment**

the rail.

to rail.



Step 6.

Apply graphic evenly across the rail.



# **Kit Assembly**

#### Step by Step Graphic to Base Attachment

#### Step 7.

Extend the white leader strip from the base cartridge.



#### Step 8.

Line the bottom of the graphic print to the adhesive tape on the white leader strip so the image faces onto it. Remove film from adhesive tape. Once aligned, apply pressure to graphic to adhere to tape.



## Step 9.

Remove the pin to retract the graphic. Pin shape may vary.



# Step 10.

Slowly retract graphic print into the base. Do not over extend it. If you hear the tension spring unwind, simply reference step 11 for re-tensioning.



# **Tensioning Graphic**

#### **Step 11.** To re-tension, do 1 full revolution (12 clicks). Check after each revolution until

Check after each revolution until desired tension is achieved.



# Step