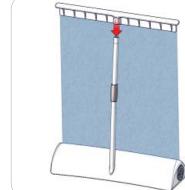

| Available in 8.5" wide Letter size                                                            |
|                                                                                                                     |                                                                                               |
|                                                                                                                     |                                                                                               |

- Standard vinyl (anti-curl) graphic

- 90 day warranty

# **Kit Assembly**

# Step by Step



#### Step 4.

Gently pull up the rail and attach to top of pole.



# **Graphic to Rail Attachment**

the rail.

to rail.



Step 6.

Apply graphic evenly across the rail.



# **Kit Assembly**

#### Step by Step Graphic to Base Attachment

#### Step 7.

Extend the white leader strip from the base cartridge.



#### Step 8.

Line the bottom of the graphic print to the adhesive tape on the white leader strip so the image faces onto it. Remove film from adhesive tape. Once aligned, apply pressure to graphic to adhere to tape.



## Step 9.

Remove the pin to retract the graphic. Pin shape may vary.



# Step 10.

Slowly retract graphic print into the base. Do not over extend it. If you hear the tension spring unwind, simply reference step 11 for re-tensioning.



# **Tensioning Graphic**

#### **Step 11.** To re-tension, do 1 full revolution (12 clicks). C