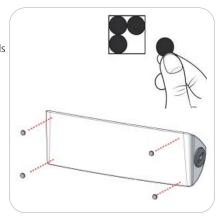

# Step 12.

Peel the feet pads off the release paper and apply them on the bottom face of the base. Shape and size may vary.