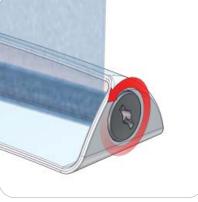

e rail.



# **Kit Assembly**

#### Step by Step Graphic to Base Attachment

#### Step 7.

Extend the white leader strip from the base cartridge.



#### Step 8.

Line the bottom of the graphic print to the adhesive tape on the white leader strip so the image faces onto it. Remove film from adhesive tape. Once aligned, apply pressure to graphic to adhere to tape.



## Step 9.

Remove the pin to retract the graphic. Pin shape may vary.



# Step 10.

Slowly retract graphic print into the base. Do not over extend it. If you hear the tension spring unwind, simply reference step 11 for re-tensioning.



# **Tensioning Graphic**

#### **Step 11.** To re-tension, do 1 full revolution (12 clicks). Check after each revolution until

Check after each revolution until desired tension is achieved.



# Step 12.

Peel the feet pads off the release paper and apply them on the bottom face of the base. Shape and size may vary.