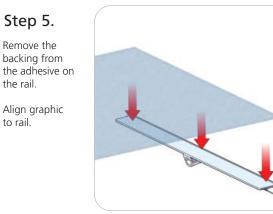

# **Graphic to Rail Attachment**

the rail.

to rail.

Step 6.

Apply graphic evenly across the rail.