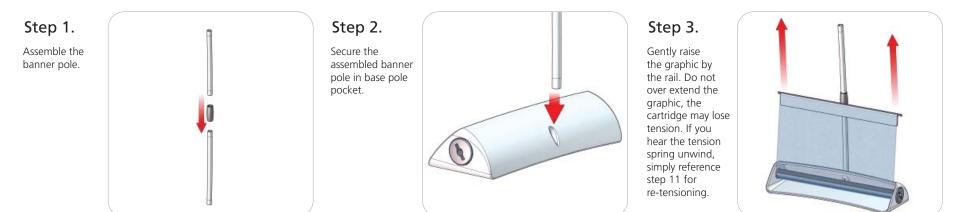

# **Kit Assembly**

# Step by Step

#### Step 4.

Gently pull up the rail and attach to top of pole.