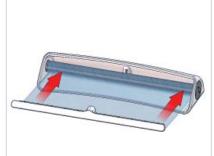

# **Graphic to Rail Attachment**

the rail.

to rail.

Step 6.

Apply graphic evenly across the rail.