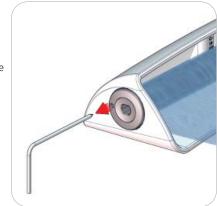

|                                                                                               |

- Standard vinyl (anti-curl) graphic

- 90 day warranty

# **Kit Assembly**

# Step by Step



#### Step 4.

Gently pull up the rail and attach to top of pole.



# **Graphic to Rail Attachment**

the rail.

to rail.



Step 6.

Apply graphic evenly across the rail.



# **Kit Assembly**

#### Step by Step Graphic to Base Attachment

#### Step 7.

Extend the white leader strip from the base cartridge.



#### Step 8.

Line the bottom of the graphic print to the adhesive tape on the white leader strip so the image faces onto it. Remove film from adhesive tape. Once aligned, apply pressure to graphic to adhere to tape.



## Step 9.

Remove the pin to retract the graphic. Pin shape may vary.



# Step 10.

Slowly retract graphic print into the base. Do not over extend it. If you hear the tension spring unwind, simply reference step 11 for re-tensioning.



# **Tensioning Graphic**

#### **Step 11.** To re-tension, do 1 full revolution (12 clicks). Check after each revolution until

Check after each revolution until desired tension is achieved.



# Step 12.

Peel the feet pads off the release paper and apply them on the bottom face of the base. Shape and size may vary.