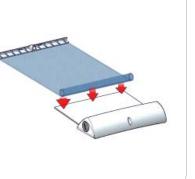

# **Graphic to Rail Attachment**

the rail.

to rail.

Step 6.

Apply graphic evenly across the rail.