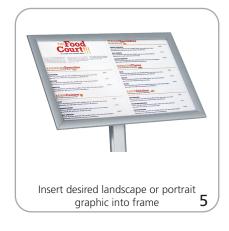

# **Snapper Sign Stand**

Attractive, stylish snap-open 11" x 17" frame mounted on a silver aluminum stand to serve as a podium for any signage or display. Portrait or landscape presentation options provided. The angled aluminum snap frame allows quick and easy graphic changes.

## features and benefits:

- Clear non-glare protective lens
- Portrait or landscape positions
- Silver anodized aluminum frame
- Silver powder-coated steel base

- Two piece collapsible anodized
- aluminum post
- One year hardware warranty