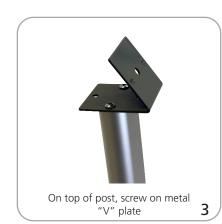

|                                                                                               |
| Shipping dimensions - ships in one box:<br>24"l x 13.5" w x 3"h<br>610mm(l) x 343mm(w) x 76.2mm(h) approx. Approximate shipping weight:<br>8 lbs / 4 kgs                                                                                                                   |                                                                                               |

### additional information:

Recommended graphic thickness: 1/32" (works well with printed paper, as the lens will protect the graphic)



#### Set-up