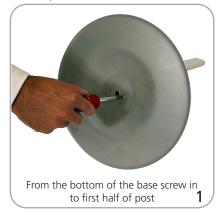

|                                                                                               |
| Shipping dimensions - ships in one box:<br>24"l x 13.5" w x 3"h<br>610mm(l) x 343mm(w) x 76.2mm(h) approx. Approximate shipping weight:<br>8 lbs / 4 kgs                                                                                                                   |                                                                                               |

### additional information:

Recommended graphic thickness: 1/32" (works well with printed paper, as the lens will protect the graphic)



#### Set-up