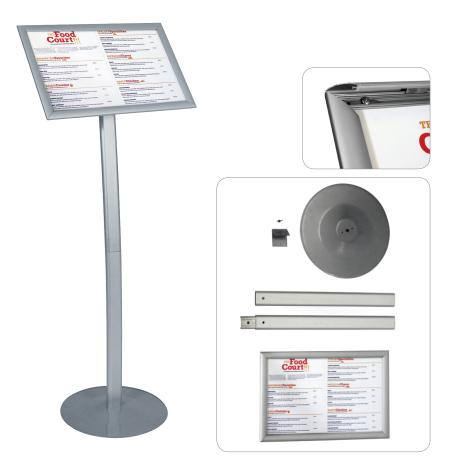

# **Snapper Sign Stand**

Attractive, stylish snap-open 11" x 17" frame mounted on a silver aluminum stand to serve as a podium for any signage or display. Portrait or landscape presentation options provided. The angled aluminum snap frame allows quick and easy graphic changes.

## features and benefits:

- Clear non-glare protective lens
- Portrait or landscape positions
- Silver anodized aluminum frame
- Silver powder-coated steel base

- Two piece collapsible anodized
- aluminum post
- One year hardware warranty

#### dimensions:

| Hardware                                                                                                                                                                                                                                                                   | Graphic                                                                                       |
|----------------------------------------------------------------------------------------------------------------------------------------------------------------------------------------------------------------------------------------------------------------------------|-----------------------------------------------------------------------------------------------|
| Post dimensions:<br>2" w x 40" h x 1" d approx.<br>51mm(w) x 1016mm(h) x 25mm(d) approx.<br>Base plate dimensions:<br>13.5" d approx.<br>343mm(d) approx.<br>Frame dimensions:<br>18.25" w x 12.25" h approx.<br>464mm(w) x 311mm(h) approx.<br>Weight:<br>6.5 lbs / 3 kgs | Refer to related graphic template<br>for more information.<br>Visit:<br>www.tradeshowplus.com |
| Shipping                                                                                                                                                                                                                                                                   |                                                                                               |
| Shipping dimensions - ships in one box:<br>24"l x 13.5" w x 3"h<br>610mm(l) x 343mm(w) x 76.2mm(h) approx. Approximate shipping weight:<br>8 lbs / 4 kgs                                                                                                                   |                                                                                               |