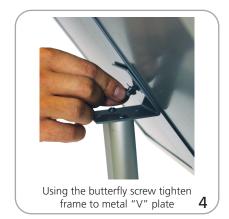

|                                                                                               |
| Shipping dimensions - ships in one box:<br>24"l x 13.5" w x 3"h<br>610mm(l) x 343mm(w) x 76.2mm(h) approx. Approximate shipping weight:<br>8 lbs / 4 kgs                                                                                                                   |                                                                                               |

### additional information:

Recommended graphic thickness: 1/32" (works well with printed paper, as the lens will protect the graphic)



#### Set-up