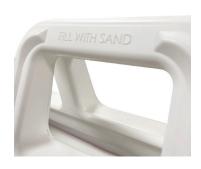

## Sand Ballasting Instructions

Each sign frame has four fill holes, two on each side of the frame.

Remove plug from fill hole and fill each hole with sand. 2.5 lbs. of sand per hole for a total of 10 lbs. per sign frame is recommended.

Play sand is suggested for ease of filling.