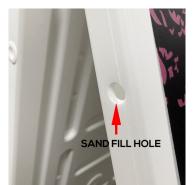

## Sand Ballasting Instructions

Each sign frame has four fill holes, two on each side of the frame.

Remove plug from fill hole and fill each hole with sand. 2.5 lbs. of sand per hole for a total of 10 lbs. per sign frame is recommended.

Play sand is suggested for ease of filling.