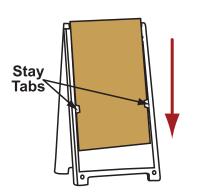

### **Sign Insertion Instructions:**

1. Slide sign down through the tabs

Slide through, pulling sign in front of bottom slot until sign hits the ground

3. Push sign up into top slot

4. Slide sign down into bottom slot