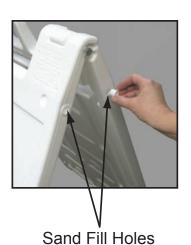

## Sand Ballasting Instructions

Each sign frame has four fill holes, two on each side of the frame.

Remove plug from fill hole and fill each hole with sand. 2.5 lbs. of sand per hole for a total of 10 lbs. per sign frame is recommended.

Play sand is suggested for ease of filling.