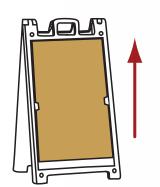

### **Sign Insertion Instructions:**

1. Slide sign down through the tabs

Slide through, pulling sign in front of bottom slot until sign hits the ground

3. Push sign up into top slot

4. Slide sign down into bottom slot