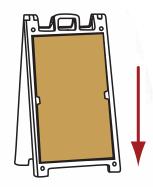

### **Sign Insertion Instructions:**

1. Slide sign down through the tabs

Slide through, pulling sign in front of bottom slot until sign hits the ground

3. Push sign up into top slot

4. Slide sign down into bottom slot