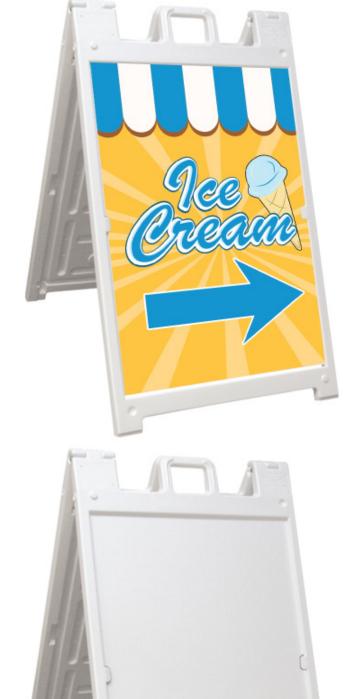

#### PRODUCT DESCRIPTION

The Signicade Deluxe is a hard working, heavy duty, all purpose sign frame. This classic A frame sign can display two 24" x 36" coroplast graphics, one on the front and the other on the back. Graphics simply just slide into the frame with tabs on the left and right sides that hold your graphic in place. Each sign frame has four fill holes (two on each side of the frame) that allow you to add sand to give your Signicade extra weight for use outdoors. Simply remove plugs from fill holes and fill each holewith sand. Up to 2.5 lbs. of sand per hole for a total of 10 lbs of added weight. If you'd like to produced your own graphics these accept any rigid materials up to 3/16" thick.

DISPLAY DIMENSIONS 26.75"W x 43.25"H x 33.5"D

GRAPHIC SIZE 24"W x 36"H

**GRAPHIC MATERIAL** 

4mm thick Coroplast

**GRAPHIC FINISHING** 

Cut to size

**DISPLAY CONSTRUCTION** 

Plastic