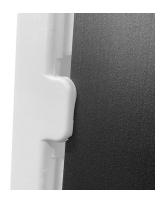

### **Sign Insertion Instructions:**

1. Slide sign down through the tabs

Slide through, pulling sign in front of bottom slot until sign hits the ground

3. Push sign up into top slot

4. Slide sign down into bottom slot