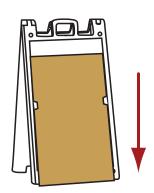

### **Sign Insertion Instructions:**

1. Slide sign down through the tabs

Slide through, pulling sign in front of bottom slot until sign hits the ground

3. Push sign up into top slot

4. Slide sign down into bottom slot