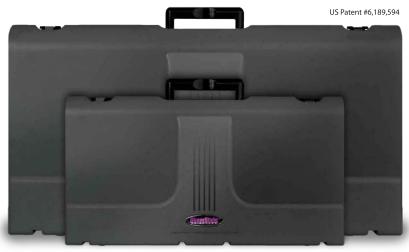

The Pro32 is ideal for tradeshows and like the original eliminates the need for awkward panels and shipping cases. Pro32 morphs from a briefcase to a large 64"x 32" fabric covered display in just seconds. After