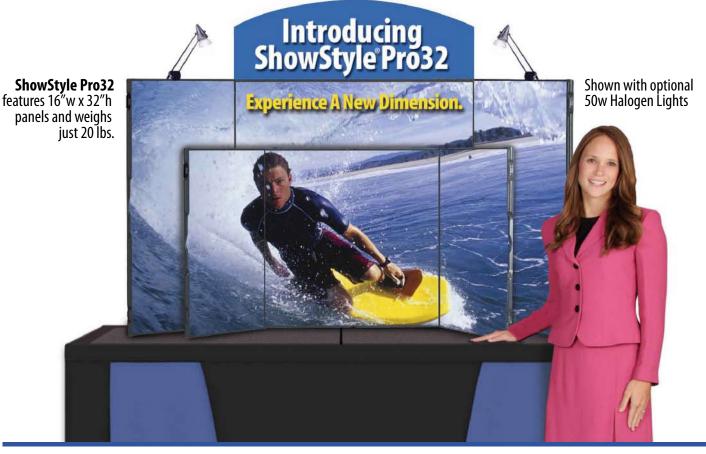

## ShowStyle Pro32 Has Arrived!

Something big has just happened with ShowStyle! Introducing the all new ShowStyle Pro32 featuring 14 square feet of graphic area, 77% more than the original ShowStyle Briefcase Display.

The Pro32 is ideal for tradeshows and like the original eliminates the need for awkward panels and shipping cases. Pro32 morphs from a briefcase to a large 64"x 32" fabric covered display in just seconds. After

Add the Pro32 to our best selling ShowStyle Briefcase for a winning combination!

the show it quickly folds up with graphics still in place. Each Pro32 includes a white archtop header and shoulder strap. Add an optional travel bag with 50w halogen lights.