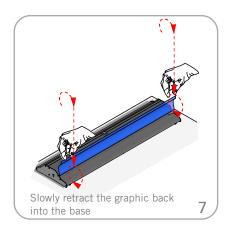

|
| Shipping dimensions: 38"(l) x 11"(h) x 5"(d) 965mm(l) x 279mm(h) x 127mm(d)  Approximate total shipping weight (with                                                                | Add lights to any of our banner stands. LED Spot is recommended.  Graphic material: 11 mil. UV printed supreme melanex |

11 mil. UV printed supreme melanex premium 100% opaque fabric 14 oz. solvent printed anti-curl vinyl

WARNING: Always attach graphic to base and top rail before removing the locking pin. After fitting, the graphic should be left for 24 hours before use to ensure the adhesive bonds sufficiently. Opening the base will invalidate the product warranty.

### Set-up









# **Graphic to top rail attachment (metal insert)**









## **Graphic to base attachment**