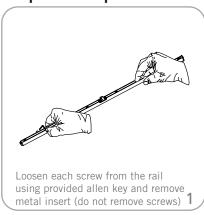

|
| Shipping dimensions: 38"(l) x 11"(h) x 5"(d) 965mm(l) x 279mm(h) x 127mm(d)  Approximate total shipping weight (with                                                                | Add lights to any of our banner stands. LED Spot is recommended.  Graphic material: 11 mil. UV printed supreme melanex |

11 mil. UV printed supreme melanex premium 100% opaque fabric 14 oz. solvent printed anti-curl vinyl

WARNING: Always attach graphic to base and top rail before removing the locking pin. After fitting, the graphic should be left for 24 hours before use to ensure the adhesive bonds sufficiently. Opening the base will invalidate the product warranty.

### Set-up









# **Graphic to top rail attachment (metal insert)**









## **Graphic to base attachment**