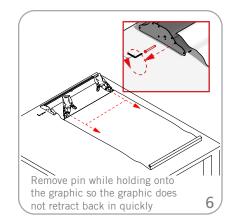

11 mil. UV printed supreme melanex premium 100% opaque fabric 14 oz. solvent printed anti-curl vinyl

WARNING: Always attach graphic to base and top rail before removing the locking pin. After fitting, the graphic should be left for 24 hours before use to ensure the adhesive bonds sufficiently. Opening the base will invalidate the product warranty.