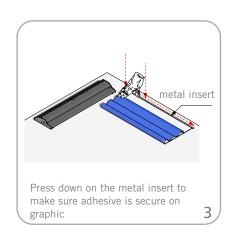

|
| Shipping dimensions: 38"(l) x 11"(h) x 5"(d) 965mm(l) x 279mm(h) x 127mm(d)  Approximate total shipping weight (with                                                                | Add lights to any of our banner stands. LED Spot is recommended.  Graphic material: 11 mil. UV printed supreme melanex |

11 mil. UV printed supreme melanex premium 100% opaque fabric 14 oz. solvent printed anti-curl vinyl

WARNING: Always attach graphic to base and top rail before removing the locking pin. After fitting, the graphic should be left for 24 hours before use to ensure the adhesive bonds sufficiently. Opening the base will invalidate the product warranty.

### Set-up









# **Graphic to top rail attachment (metal insert)**









## **Graphic to base attachment**