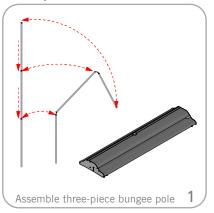

| additional information:                                                                                                |
| Shipping dimensions: 38"(l) x 11"(h) x 5"(d) 965mm(l) x 279mm(h) x 127mm(d)  Approximate total shipping weight (with                                                                | Add lights to any of our banner stands. LED Spot is recommended.  Graphic material: 11 mil. UV printed supreme melanex |

11 mil. UV printed supreme melanex premium 100% opaque fabric 14 oz. solvent printed anti-curl vinyl

WARNING: Always attach graphic to base and top rail before removing the locking pin. After fitting, the graphic should be left for 24 hours before use to ensure the adhesive bonds sufficiently. Opening the base will invalidate the product warranty.

### Set-up









# **Graphic to top rail attachment (metal insert)**









## **Graphic to base attachment**