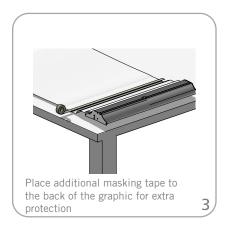

11 mil. UV printed supreme melanex premium 100% opaque fabric 14 oz. solvent printed anti-curl vinyl

WARNING: Always attach graphic to base and top rail before removing the locking pin. After fitting, the graphic should be left for 24 hours before use to ensure the adhesive bonds sufficiently. Opening the base will invalidate the product warranty.