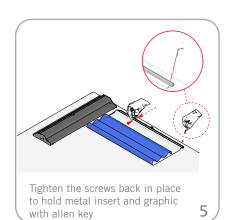

|
| Shipping dimensions: 38"(l) x 11"(h) x 5"(d) 965mm(l) x 279mm(h) x 127mm(d)  Approximate total shipping weight (with                                                                | Add lights to any of our banner stands. LED Spot is recommended.  Graphic material: 11 mil. UV printed supreme melanex |

11 mil. UV printed supreme melanex premium 100% opaque fabric 14 oz. solvent printed anti-curl vinyl

WARNING: Always attach graphic to base and top rail before removing the locking pin. After fitting, the graphic should be left for 24 hours before use to ensure the adhesive bonds sufficiently. Opening the base will invalidate the product warranty.

### Set-up









# **Graphic to top rail attachment (metal insert)**









## **Graphic to base attachment**