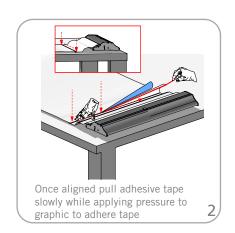

|
| Shipping dimensions: 38"(l) x 11"(h) x 5"(d) 965mm(l) x 279mm(h) x 127mm(d)  Approximate total shipping weight (with                                                                | Add lights to any of our banner stands. LED Spot is recommended.  Graphic material: 11 mil. UV printed supreme melanex |

11 mil. UV printed supreme melanex premium 100% opaque fabric 14 oz. solvent printed anti-curl vinyl

WARNING: Always attach graphic to base and top rail before removing the locking pin. After fitting, the graphic should be left for 24 hours before use to ensure the adhesive bonds sufficiently. Opening the base will invalidate the product warranty.

### Set-up









# **Graphic to top rail attachment (metal insert)**









## **Graphic to base attachment**