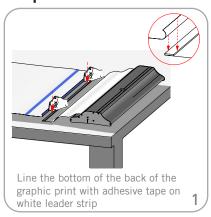

|
| Shipping dimensions: 38"(l) x 11"(h) x 5"(d) 965mm(l) x 279mm(h) x 127mm(d)  Approximate total shipping weight (with                                                                | Add lights to any of our banner stands. LED Spot is recommended.  Graphic material: 11 mil. UV printed supreme melanex |

11 mil. UV printed supreme melanex premium 100% opaque fabric 14 oz. solvent printed anti-curl vinyl

WARNING: Always attach graphic to base and top rail before removing the locking pin. After fitting, the graphic should be left for 24 hours before use to ensure the adhesive bonds sufficiently. Opening the base will invalidate the product warranty.

### Set-up









# **Graphic to top rail attachment (metal insert)**









## **Graphic to base attachment**