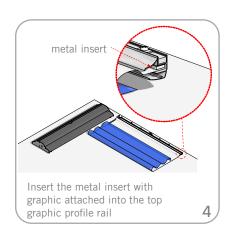

|
| Shipping dimensions: 38"(l) x 11"(h) x 5"(d) 965mm(l) x 279mm(h) x 127mm(d)  Approximate total shipping weight (with                                                                | Add lights to any of our banner stands. LED Spot is recommended.  Graphic material: 11 mil. UV printed supreme melanex |

11 mil. UV printed supreme melanex premium 100% opaque fabric 14 oz. solvent printed anti-curl vinyl

WARNING: Always attach graphic to base and top rail before removing the locking pin. After fitting, the graphic should be left for 24 hours before use to ensure the adhesive bonds sufficiently. Opening the base will invalidate the product warranty.

### Set-up









# **Graphic to top rail attachment (metal insert)**









## **Graphic to base attachment**