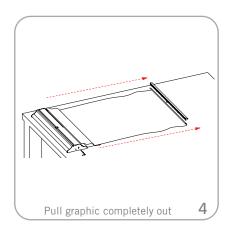

11 mil. UV printed supreme melanex premium 100% opaque fabric 14 oz. solvent printed anti-curl vinyl

WARNING: Always attach graphic to base and top rail before removing the locking pin. After fitting, the graphic should be left for 24 hours before use to ensure the adhesive bonds sufficiently. Opening the base will invalidate the product warranty.