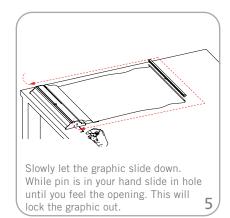

11 mil. UV printed supreme melanex premium 100% opaque fabric 14 oz. solvent printed anti-curl vinyl

WARNING: Always attach graphic to base and top rail before removing the locking pin. After fitting, the graphic should be left for 24 hours before use to ensure the adhesive bonds sufficiently. Opening the base will invalidate the product warranty.