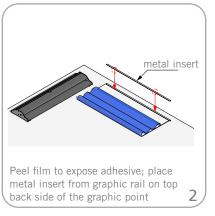

|
| Shipping dimensions: 38"(l) x 11"(h) x 5"(d) 965mm(l) x 279mm(h) x 127mm(d)  Approximate total shipping weight (with                                                                | Add lights to any of our banner stands. LED Spot is recommended.  Graphic material: 11 mil. UV printed supreme melanex |

11 mil. UV printed supreme melanex premium 100% opaque fabric 14 oz. solvent printed anti-curl vinyl

WARNING: Always attach graphic to base and top rail before removing the locking pin. After fitting, the graphic should be left for 24 hours before use to ensure the adhesive bonds sufficiently. Opening the base will invalidate the product warranty.

### Set-up









# **Graphic to top rail attachment (metal insert)**









## **Graphic to base attachment**