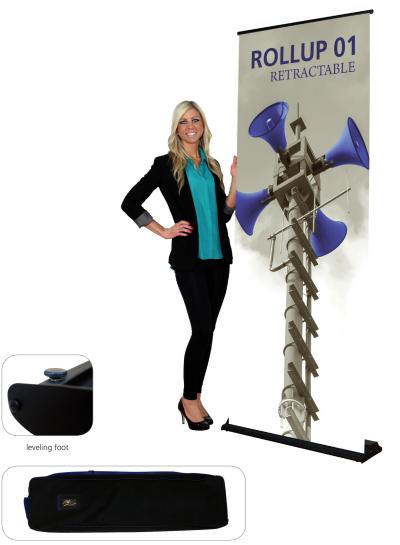

# **Rollup Banner Stand**

The Rollup 01 is a single-sided, stylish and sleek retractable banner stand that is convenient and easy to use.

carry bag

We are continually improving and modifying our product range and reserve the right to vary the specifications without prior notice. All dimensions and weights quoted are approximate and we accept no responsibility for variance. E&OE. See Graphic Templates for graphic bleed specifications.

#### features and benefits:

- Comes with base, top rail, bungee pole, leveling feet, slider and grip rail, and carry bag
- Premium grip rail
- Single-sided

graphic):

graphic):

11 lbs / 5 kgs

14 lbs / 7 kgs

Approximate total shipping weight (with no

- Black finish
- 3 piece bungee cord pole
- Lifetime warranty against manufacturers

| dimensions:                                                                                                                                                                         |                                                                                                                        |
|-------------------------------------------------------------------------------------------------------------------------------------------------------------------------------------|------------------------------------------------------------------------------------------------------------------------|
| Hardware                                                                                                                                                                            | Graphic                                                                                                                |
| Assembled unit:<br>850mm: 34.65"w x 84.75"h x 7.08"d<br>880mm(w) x 2184mm(h) x 180mm(d)<br>Base dimensions:<br>34.5"(w) x 2.75"(h) x 9"(d) approx.<br>875mm(w) x 70mm(h) x 230mm(d) | Refer to related graphic template for more information.  Visit: www.tradeshowplus.com                                  |
| Shipping                                                                                                                                                                            | additional information:                                                                                                |
| Shipping dimensions: 38"(l) x 11"(h) x 5"(d) 965mm(l) x 279mm(h) x 127mm(d)  Approximate total shipping weight (with                                                                | Add lights to any of our banner stands. LED Spot is recommended.  Graphic material: 11 mil. UV printed supreme melanex |