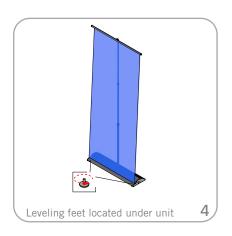

| additional information:                                                                                                |
| Shipping dimensions: 38"(l) x 11"(h) x 5"(d) 965mm(l) x 279mm(h) x 127mm(d)  Approximate total shipping weight (with                                                                | Add lights to any of our banner stands. LED Spot is recommended.  Graphic material: 11 mil. UV printed supreme melanex |

11 mil. UV printed supreme melanex premium 100% opaque fabric 14 oz. solvent printed anti-curl vinyl

WARNING: Always attach graphic to base and top rail before removing the locking pin. After fitting, the graphic should be left for 24 hours before use to ensure the adhesive bonds sufficiently. Opening the base will invalidate the product warranty.

### Set-up









# **Graphic to top rail attachment (metal insert)**









## **Graphic to base attachment**