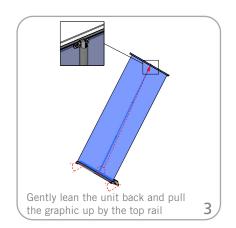

| additional information:                                                                                                |
| Shipping dimensions: 38"(l) x 11"(h) x 5"(d) 965mm(l) x 279mm(h) x 127mm(d)  Approximate total shipping weight (with                                                                | Add lights to any of our banner stands. LED Spot is recommended.  Graphic material: 11 mil. UV printed supreme melanex |

11 mil. UV printed supreme melanex premium 100% opaque fabric 14 oz. solvent printed anti-curl vinyl

WARNING: Always attach graphic to base and top rail before removing the locking pin. After fitting, the graphic should be left for 24 hours before use to ensure the adhesive bonds sufficiently. Opening the base will invalidate the product warranty.

### Set-up









# **Graphic to top rail attachment (metal insert)**









## **Graphic to base attachment**