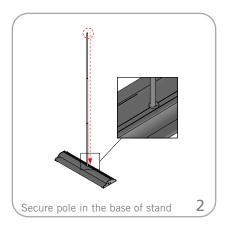

| additional information:                                                                                                |
| Shipping dimensions: 38"(l) x 11"(h) x 5"(d) 965mm(l) x 279mm(h) x 127mm(d)  Approximate total shipping weight (with                                                                | Add lights to any of our banner stands. LED Spot is recommended.  Graphic material: 11 mil. UV printed supreme melanex |

11 mil. UV printed supreme melanex premium 100% opaque fabric 14 oz. solvent printed anti-curl vinyl

WARNING: Always attach graphic to base and top rail before removing the locking pin. After fitting, the graphic should be left for 24 hours before use to ensure the adhesive bonds sufficiently. Opening the base will invalidate the product warranty.

### Set-up









# **Graphic to top rail attachment (metal insert)**









## **Graphic to base attachment**