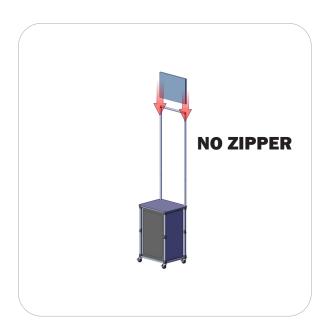

#### Connection Method 2: ATTACH

holes. Simply press the snap button with your thumb and carefully slide the tube onto the connector. The snap button should pop through. Some twisting may be necessary to assure the snap button has popped all the way through the tube hole. Do not force the connection and be careful with the tube edges, they may be sharp.

Take the plastic connector and make sure the snap buttons are in proper position for the frame tube Pull graphic over top of top frame. There is no zipper, graphic just slides over tubes like a pillow top.