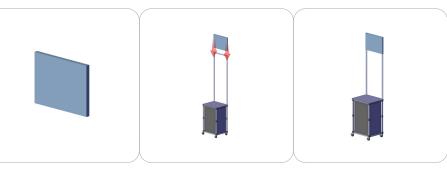

## **Popup Bar Mini Header**

The mini portable Popup Bar header is an accessory that easily attaches to the mini Popup Bar counter top. The aluminum tube frame simply screws into the counter top. A stretchy printed fabric graphic slips over the top of the frame for branding and messaging.

Take the plastic connector and make sure the snap buttons are in proper position for the frame tube Pull graphic over top of top frame. There is no zipper, graphic just slides over tubes like a pillow top.