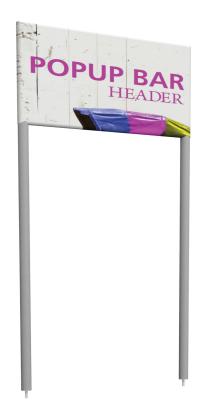

## **Popup Bar Mini Header**

The mini portable Popup Bar header is an accessory that easily attaches to the mini Popup Bar counter top. The aluminum tube frame simply screws into the counter top. A stretchy printed fabric graphic slips over the top of the frame for branding and messaging.

#### features and benefits:

- Lightweight tube frame
- Fabric graphics slip over frame
- Connects to counter top

- Can be recycled
- One year limited hardware warranty against manufacturer defects

| dimensions:                                                                                                                                               |                                                                                       |
|-----------------------------------------------------------------------------------------------------------------------------------------------------------|---------------------------------------------------------------------------------------|
| Hardware                                                                                                                                                  | Graphic                                                                               |
| Assembled unit: 22.13"w x 59.52"h x 1.18"d 563mm(w) x 1512mm(h) x 30mm(d)  Approximate weight (Hardware only): 3 lbs / 82kg                               | Refer to related graphic template for more information.  Visit: www.tradeshowplus.com |
| Shipping                                                                                                                                                  | additional information:                                                               |
| Packing case(s): 1 Box(es)  Shipping dimensions: 48"   x 11"   x 4"   d 1,120mm(l) x 280mm(h) x 102mm(d)  Approximate total shipping weight: 4 lbs / 2 kg | Graphic material: Dye-sublimation zipper pillowcase fabric                            |