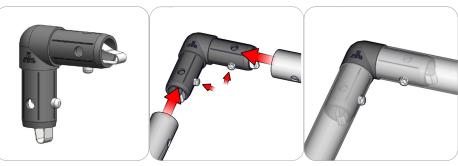

#### Connection Method 1: TC-30-90 —

#### Connection Method 2: ATTACH

holes. Simply press the snap button with your thumb and carefully slide the tube onto the connector. The snap button should pop through. Some twisting may be necessary to assure the snap button has popped all the way through the tube hole. Do not force the connection and be careful with the tube edges, they may be sharp.