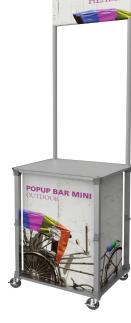

## **Popup Bar Mini Header**

The mini portable Popup Bar header is an accessory that easily attaches to the mini Popup Bar counter top. The aluminum tube frame simply screws into the counter top. A stretchy printed fabric graphic slips over the top of the frame for branding and messaging.

### **Included In Your Kit**