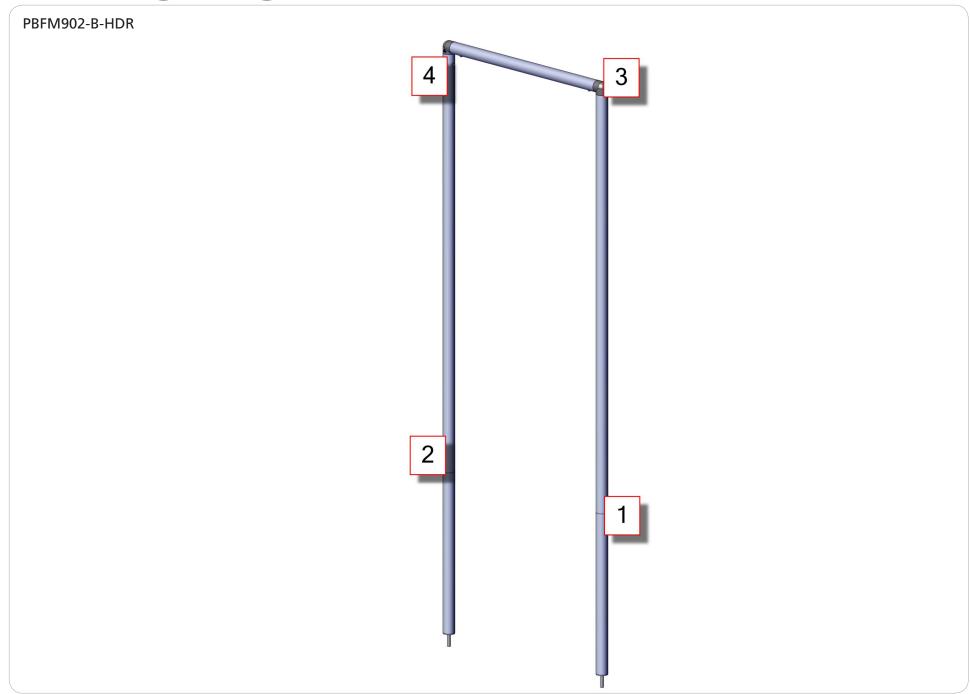

# **Labeling Diagram**

#### Step 1.

Gather the components to build STEP 1. Use the Exploded View and the Labeling Diagram for part labels.

#### Step 2.

Gather the components to build STEP 2. Use the Exploded View and the Labeling Diagram for part labels.

Reference Connection Method(s) 1 for more details.

#### Step 3.

Gather the components to build STEP 3. Use the Exploded View and the Labeling Diagram for part labels.

Reference Connection Method(s) 1 for more details.

#### Step 4.

Setup is complete.

Reference Connection Method(s) 2 for more details.