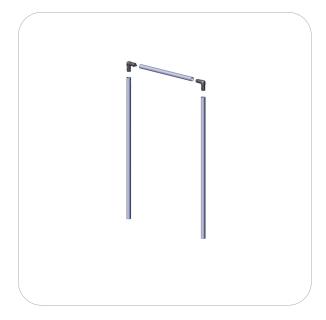

| additional information:                                                               |
| Packing case(s): 1 Box(es)  Shipping dimensions: 48"   x 11"   x 4"   d 1,120mm(l) x 280mm(h) x 102mm(d)  Approximate total shipping weight: 4 lbs / 2 kg | Graphic material: Dye-sublimation zipper pillowcase fabric                            |

### **Included In Your Kit**





## **Exploded Diagram**

PBFM902-B-HDR TC-30-90

# **Labeling Diagram**



## **Kit Assembly**

#### **Step by Step**

#### Step 1.

Gather the components to build STEP 1. Use the Exploded View and the Labeling Diagram for part labels.





#### Step 2.

Gather the components to build STEP 2. Use the Exploded View and the Labeling Diagram for part labels.

Reference Connection Method(s) 1 for more details.





#### Step 3.

Gather the components to build STEP 3. Use the Exploded View and the Labeling Diagram for part labels.

Reference Connection Method(s) 1 for more details.





#### Step 4.

Setup is complete.

Reference Connection Method(s) 2 for more details.





### **Connection Methods**

#### Connection Method 1: TC-30-90 —

#### Connection Method 2: ATTACH







holes. Simply press the snap button with your thumb and carefully slide the tube onto the connector. The snap button should pop through. Some twisting may be necessary to assure the snap button has popped all the way through the tube hole. Do not force the connection and be careful with the tube edges, they may be sharp.

Take the plastic connector and make sure the snap buttons are in proper position for the frame tube Pull