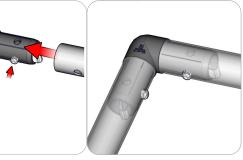

#### Connection Method 2: ATTACH

holes. Simply press the snap button with your thumb and carefully slide the tube onto the connector. The snap button should pop through. Some twisting may be necessary to assure the snap button has popped all the way through the tube hole. Do not force the connection and be careful with the tube edges, they may be sharp.