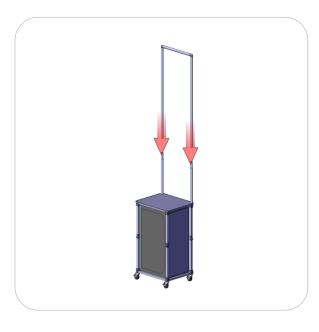

#### Step 2.

Gather the components to build STEP 2. Use the Exploded View and the Labeling Diagram for part labels.

Reference Connection Method(s) 1 for more details.

#### Step 3.

Gather the components to build STEP 3. Use the Exploded View and the Labeling Diagram for part labels.

Reference Connection Method(s) 1 for more details.