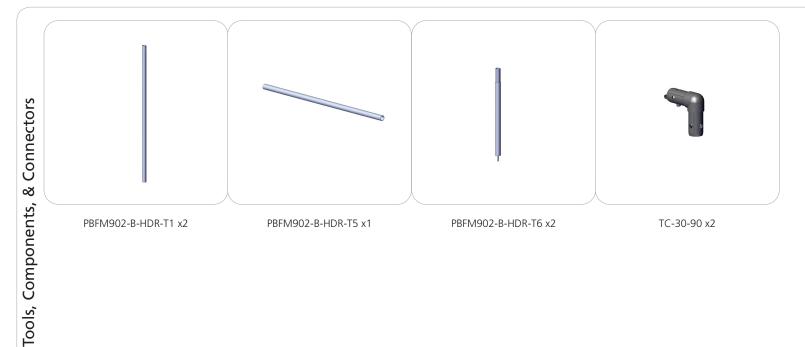

## **Exploded Diagram**

PBFM902-B-HDR TC-30-90

# **Labeling Diagram**

#### Step 1.

Gather the components to build STEP 1. Use the Exploded View and the Labeling Diagram for part labels.

#### Step 2.

Gather the components to build STEP 2. Use the Exploded View and the Labeling Diagram for part labels.

Reference Connection Method(s) 1 for more details.

#### Step 3.

Gather the components to build STEP 3. Use the Exploded View and the Labeling Diagram for part labels.

Reference Connection Method(s) 1 for more details.