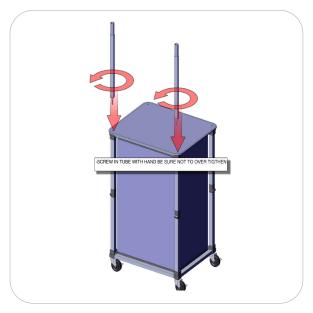

#### Step 4.

Setup is complete.

Reference Connection Method(s) 2 for more details.

Take the plastic connector and make sure the snap buttons are in proper position for the frame tube Pull graphic over top of top frame. There is no zipper, graphic just slides over tubes like a pillow top.