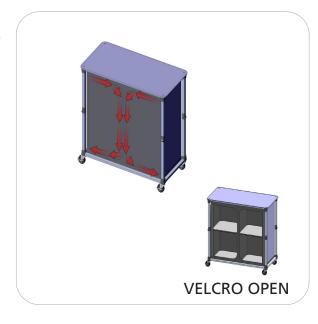

### **Step by Step**

Step 1.
Unfold and lock legs.

Step 2.
Unzip and insert shelves.

Step 3.

Zip door to close or roll up velcro to stay open.

If graphics have been purchased move on to step 4, otherwise Set-up is complete.