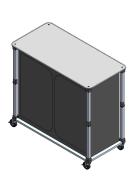

## **Popup Bar Large**

The Portable Popup Bar is a portable, wheeled sampling and serving station perfect for any event. The pre-assembled aluminium frame comes together by unfolding the legs, and inserting the interior shelf panels. Fully-customized graphics and printed top will win visitors over as you provide an effortless serving experience.

#### features and benefits:

- Portable, pre-assembled aluminium frame
- Zipper-enclosed storage space
- Printable graphics available
- Locking wheel casters

- Kit includes frame, four shelves, and a carry bag
- 1 year hardware warranty against manufacturer defects