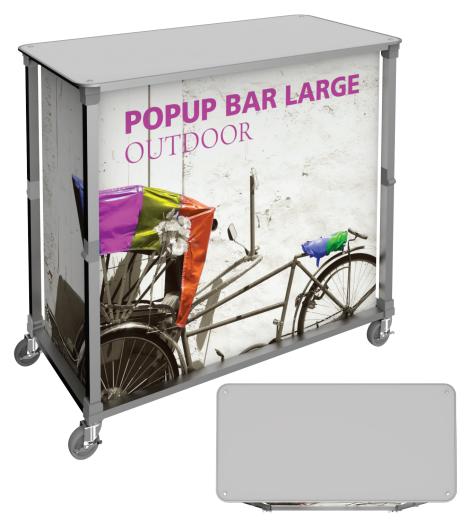

## **Popup Bar Large**

The Portable Popup Bar is a portable, wheeled sampling and serving station perfect for any event. The pre-assembled aluminium frame comes together by unfolding the legs, and inserting the interior shelf panels. Fully-customized graphics and printed top will win visitors over as you provide an effortless serving experience.

#### features and benefits:

- Portable, pre-assembled aluminium frame
- Zipper-enclosed storage space
- Printable graphics available
- Locking wheel casters

- Kit includes frame, four shelves, and a carry bag
- 1 year hardware warranty against manufacturer defects

#### dimensions:

| Hardware                                                                                                       | Shipping                                                                                                                                                                                                                                               |
|----------------------------------------------------------------------------------------------------------------|--------------------------------------------------------------------------------------------------------------------------------------------------------------------------------------------------------------------------------------------------------|
| Assembled unit: 40.13"w x 36.5"h x 20.06"d 1020mm(w) x 928mm(h) x 510mm(d)  Approximate weight: 26 lbs / 12 kg | Packing case(s): 1 Carry bag  Shipping dimensions: 41"l x 21"h x 7"d 1042mm(l) x 534mm(h) x 178mm(d)  Approximate total shipping weight: 30 lbs / 14 kg                                                                                                |
|                                                                                                                | additional information:                                                                                                                                                                                                                                |
| Graphic  Refer to related graphic template for more information.  Visit: www.tradeshowplus.com                 | Graphic material: Oxford  Shelves are shipped inside the Popup Bar on the bottom level.  When included in a larger kit, a different packaging solution will be listed to accommodate all contents of the kit. Individual packaging no longer provided. |