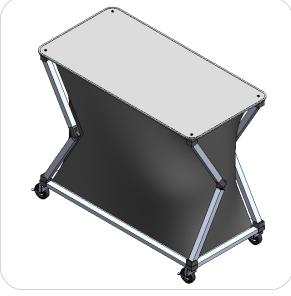

# **Kit Assembly**

### **Step by Step**

Step 1.
Unfold and lock legs.

Step 2.
Unzip and insert shelves.

Step 3.

Zip door to close or roll up velcro to stay open.

If graphics have been purchased move on to step 4, otherwise Set-up is complete.