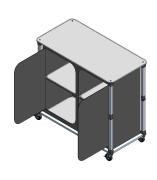

## **Popup Bar Large**

The Portable Popup Bar is a portable, wheeled sampling and serving station perfect for any event. The pre-assembled aluminium frame comes together by unfolding the legs, and inserting the interior shelf panels. Fully-customized graphics and printed top will win visitors over as you provide an effortless serving experience.

#### features and benefits:

- Portable, pre-assembled aluminium frame
- Zipper-enclosed storage space
- Printable graphics available
- Locking wheel casters

- Kit includes frame, four shelves, and a carry bag
- 1 year hardware warranty against manufacturer defects

### **Step by Step**

Step 1.
Unfold and lock legs.

Step 2.
Unzip and insert shelves.

Step 3.

Zip door to close or roll up velcro to stay open.

If graphics have been purchased move on to step 4, otherwise Set-up is complete.