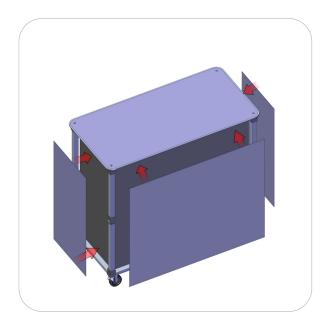

### **Step by Step**

Step 1.
Unfold and lock legs.

Step 2.
Unzip and insert shelves.

Step 3.

Zip door to close or roll up velcro to stay open.

If graphics have been purchased move on to step 4, otherwise Set-up is complete.