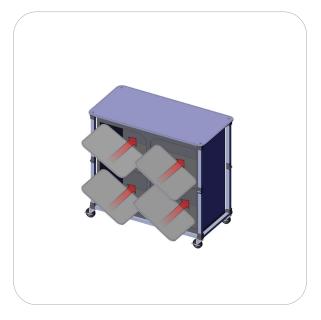

### **Step by Step**

Step 1.
Unfold and lock legs.

Step 2.
Unzip and insert shelves.

Step 3.

Zip door to close or roll up velcro to stay open.

If graphics have been purchased move on to step 4, otherwise Set-up is complete.

### Step 4.

Apply graphcis by pressing the sides of the graphics onto the counter, making sure the velcro bands are aligned with one another.

Set-up is complete