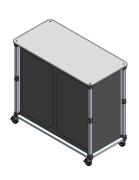

## **Popup Bar Large**

The Portable Popup Bar is a portable, wheeled sampling and serving station perfect for any event. The pre-assembled aluminium frame comes together by unfolding the legs, and inserting the interior shelf panels. Fully-customized graphics and printed top will win visitors over as you provide an effortless serving experience.

#### features and benefits:

- Portable, pre-assembled aluminium frame
- Zipper-enclosed storage space
- Printable graphics available
- Locking wheel casters

- Kit includes frame, four shelves, and a carry bag
- 1 year hardware warranty against manufacturer defects