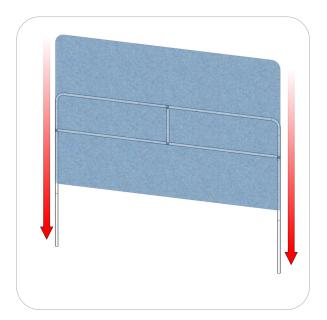

## **Perch 8ft Table Banner**

PERCH Table top displays provide numerous options for spreading your message! Available for both 6 feet long and 8 feet long tables, the tool-less kit lets you clamp the overhead display to your table, instantly attracting attention from across the room. The kits come with hardware to create a header, a short back wall or a tall back wall. Quick, easy assembly and take down that stores in a zippered carry case making you ready for the next show. Also offered is a conversion kit enabling you to go from a 6 foot table kit to an 8 foot table kit!

Medium, 44"

Tall, 68.25"