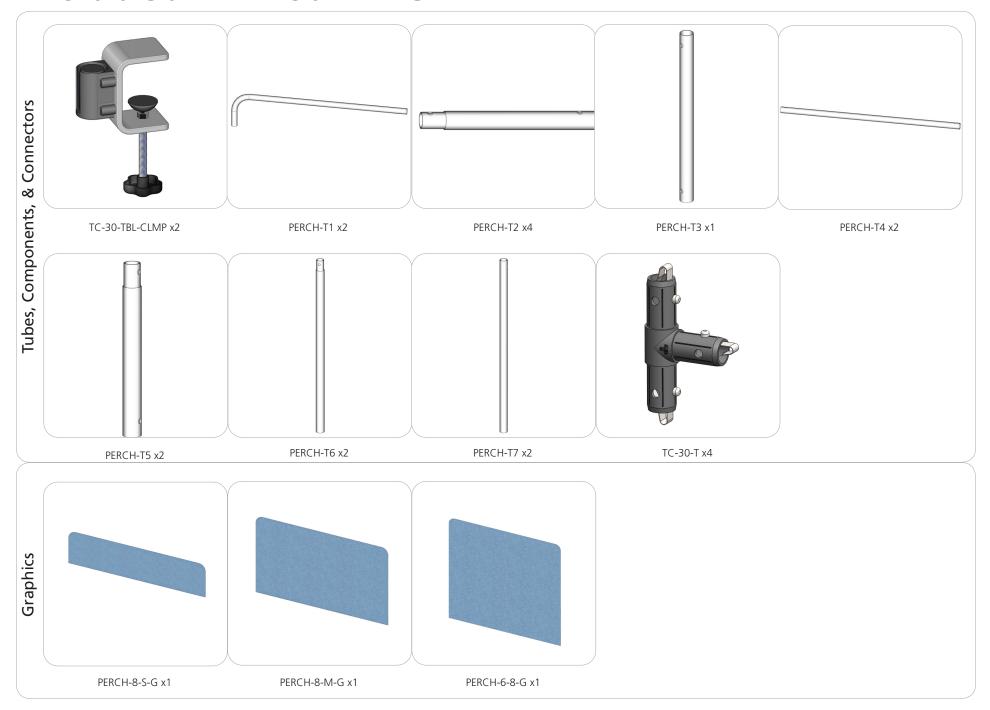

## **Included In Your Kit**

# **Exploded View**

### PERCH-8 **Short & Tall** PERCH-T1 PERCH-T2 PERCH-T2 TC-30-T PERCH-T1 PERCH-T5 PERCH-T5 PERCH-T3 PERCH-T4 PERCH-T2 TC-30-T PERCH-T4 PERCH-T2 TC-30-T TC-30-T PERCH-T7 PERCH-T6 PERCH-T7 PERCH-T6

# **Exploded View**

PERCH-8 Medium