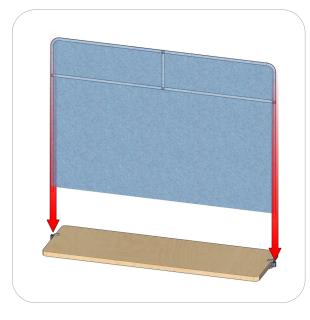

#### Step 3.

Attach the two table clamps onto the table ends. Next, attach the frame posts into the table clamp.

Reference Connection Method(s) 3 for more details.

#### Step 3.

Attach the two table clamps onto the table ends. Next, attach the frame posts into the table clamp.

Reference Connection Method(s) 3 for more details.

Step 4.

Setup is complete.

### Step 3.

Attach the two table clamps onto the table ends. Next, attach the frame posts into the table clamp.

Reference Connection Method(s) 3 for more details.