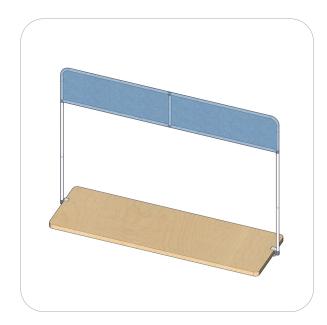

#### Step 4.

Setup is complete.

#### Step 3.

Attach the two table clamps onto the table ends. Next, attach the frame posts into the table clamp.

Reference Connection Method(s) 3 for more details.

Step 4.

Setup is complete.