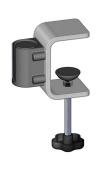

#### Connection Method 3: TC-30-TBL-CLMP-

First, take the table clamp and fasten it to your table end. Next, once your tube frame is assembled with graphic, simply slide the tube end into the plastic hub on the clamp.

#### Step 3.

Attach the two table clamps onto the table ends. Next, attach the frame posts into the table clamp.

Reference Connection Method(s) 3 for more details.

#### Step 3.

Attach the two table clamps onto the table ends. Next, attach the frame posts into the table clamp.

Reference Connection Method(s) 3 for more details.

Step 4.

Setup is complete.

### Step 3.

Attach the two table clamps onto the table ends. Next, attach the frame posts into the table clamp.

Reference Connection Method(s) 3 for more details.