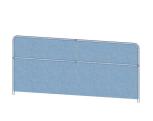

## **Perch 8ft Table Banner**

PERCH Table top displays provide numerous options for spreading your message! Available for both 6 feet long and 8 feet long tables, the tool-less kit lets you clamp the overhead display to your table, instantly attracting attention from across the room. The kits come with hardware to create a header, a short back wall or a tall back wall. Quick, easy assembly and take down that stores in a zippered carry case making you ready for the next show. Also offered is a conversion kit enabling you to go from a 6 foot table kit to an 8 foot table kit!

## **Included In Your Kit**