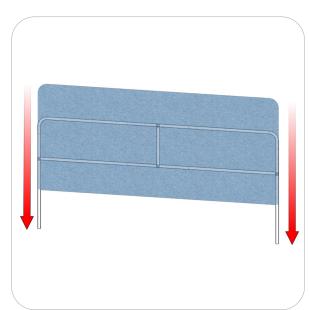

#### Step 2.

Apply the fabric pillowcase graphic over the frame.

#### Step 1.

Gather the components to build the frame. Use the configuration 2 Exploded View for part labels.

Reference Connection Method(s) 1 and 2 for more details.

Step 2.

Apply the fabric pillowcase graphic over the frame.