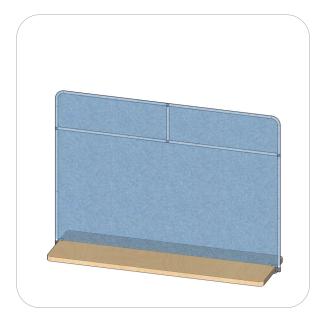

ails.





#### Step 2.

Apply the fabric pillowcase graphic over the frame.





#### Step 3.

Attach the two table clamps onto the table ends. Next, attach the frame posts into the table clamp.

Reference Connection Method(s) 3 for more details.





#### Step 4.

Setup is complete.



# **Kit Assembly**

### Step by Step - for PERCH-8, with Tall Graphic

#### Step 1.

Gather the components to build the frame. Use the configuration 2 Exploded View for part labels.

Reference Connection Method(s) 1 and 2 for more details.





Step 2.

Apply the fabric pillowcase graphic over the frame.





#### Step 3.

Attach the two table clamps onto the table ends. Next, attach the frame posts into the table clamp.

Reference Connection Method(s) 3 for more details.





Step 4.

Setup is complete.



# **Kit Assembly**

### Step by Step - for PERCH-8, with Medium Graphic

#### Step 1.

Gather the components to build the frame. Use the configuration 3 Exploded View for part labels.

Reference Connection Method(s) 1 and 2 for more details.





#### Step 2.

Apply the fabric pillowcase graphic over the frame.





### Step 3.

Attach the two table clamps onto the table ends. Next, attach the frame posts into the table clamp.

Reference Connection Method(s) 3 for more details.





#### Step 4.

Setup is complete.