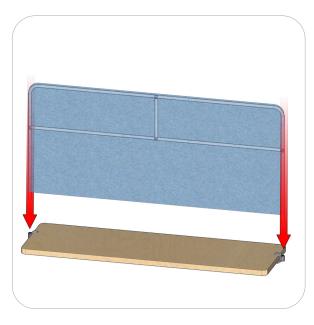

#### Step 3.

Attach the two table clamps onto the table ends. Next, attach the frame posts into the table clamp.

Reference Connection Method(s) 3 for more details.

#### Step 3.

Attach the two table clamps onto the table ends. Next, attach the frame posts into the table clamp.

Reference Connection Method(s) 3 for more details.

Step 4.

Setup is complete.

### Step 3.

Attach the two table clamps onto the table ends. Next, attach the frame posts into the table clamp.

Reference Connection Method(s) 3 for more details.