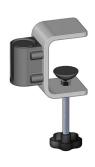

#### Connection Method 3: TC-30-TBL-CLMP-

First, take the table clamp and fasten it to your table end. Next, once your tube frame is assembled with graphic, simply slide the tube end into the plastic hub on the clamp.

#### Step 3.

Attach the two table clamps onto the table ends. Next, attach the frame posts into the table clamp.

Reference Connection Method(s) 3 for more details.

#### Step 3.

Attach the two table clamps onto the table ends. Next, attach the frame posts into the table clamp.

Reference Connection Method(s) 3 for more details.

Step 4.

Setup is complete.

### Step 3.

Attach the two table clamps onto the table ends. Next, attach the frame posts into the table clamp.

Reference Connection Method(s) 3 for more details.