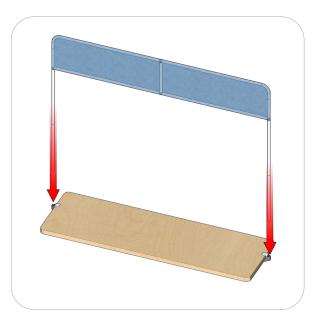

#### Step 1.

Gather the components to build the frame. Use the configuration 1 Exploded View for part labels.

Reference Connection Method(s) 1 and 2 for more details.

#### Step 2.

Apply the fabric pillowcase graphic over the frame.

#### Step 1.

Gather the components to build the frame. Use the configuration 2 Exploded View for part labels.

Reference Connection Method(s) 1 and 2 for more details.

Step 2.

Apply the fabric pillowcase graphic over the frame.

#### Step 1.

Gather the components to build the frame. Use the configuration 3 Exploded View for part labels.

Reference Connection Method(s) 1 and 2 for more details.