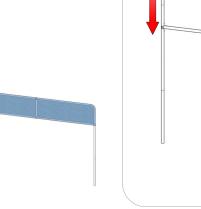

#### Step 3.

Attach the two table clamps onto the table ends. Next, attach the frame posts into the table clamp.

Reference Connection Method(s) 3 for more details.

#### Step 3.

Attach the two table clamps onto the table ends. Next, attach the frame posts into the table clamp.

Reference Connection Method(s) 3 for more details.

Step 4.

Setup is complete.

### Step 3.

Attach the two table clamps onto the table ends. Next, attach the frame posts into the table clamp.

Reference Connection Method(s) 3 for more details.