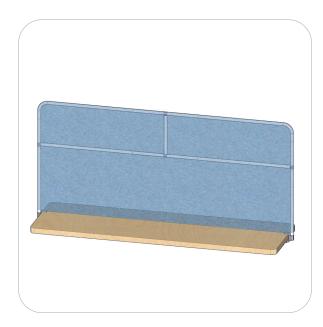

## **Perch 8ft Table Banner**

PERCH Table top displays provide numerous options for spreading your message! Available for both 6 feet long and 8 feet long tables, the tool-less kit lets you clamp the overhead display to your table, instantly attracting attention from across the room. The kits come with hardware to create a header, a short back wall or a tall back wall. Quick, easy assembly and take down that stores in a zippered carry case making you ready for the next show. Also offered is a conversion kit enabling you to go from a 6 foot table kit to an 8 foot table kit!

Medium, 44"

Tall, 68.25"