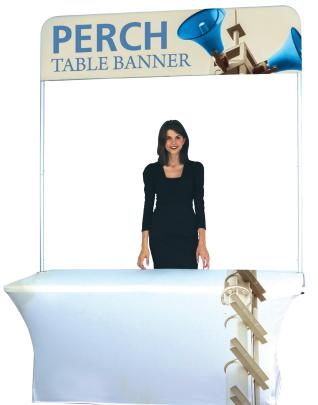

## **Perch 8ft Table Banner**

PERCH Table top displays provide numerous options for spreading your message! Available for both 6 feet long and 8 feet long tables, the tool-less kit lets you clamp the overhead display to your table, instantly attracting attention from across the room. The kits come with hardware to create a header, a short back wall or a tall back wall. Quick, easy assembly and take down that stores in a zippered carry case making you ready for the next show. Also offered is a conversion kit enabling you to go from a 6 foot table kit to an 8 foot table kit!

#### features and benefits:

- 30mm anodized silver tube frame
- Frame height and width is configurable
- 3 graphic options available
- Light weight structure
- Tool-less assembly

- Kit includes frame, one dye-sublimated graphic, two table clamps, plastic snap button connectors
- Lifetime hardware warranty against manufacturer defects

2 person assembly recommended:

| dimensions:                                                                                                                |                                                                                                                                                               |
|----------------------------------------------------------------------------------------------------------------------------|---------------------------------------------------------------------------------------------------------------------------------------------------------------|
| Hardware                                                                                                                   | Graphic                                                                                                                                                       |
| Assembled unit: PERCH-8 Short: 99.61"w x 70.60"h x 1.18"d 2530mm(w) x 1793mm(h) x 30mm(d) Approximate weight: 12 lb / 6 kg | Refer to related graphic template for more information.  Visit: www.tradeshowplus.com                                                                         |
| PERCH-8 Medium:<br>99.61"w x 46.34"h x 1.18"d<br>2530mm(w) x 1177mm(h) x 30mm(d)<br>Approximate weight: 11 lb / 5 kg       |                                                                                                                                                               |
| PERCH-8 Tall:<br>99.61"w x 70.60"h x 1.18"d<br>2530mm(w) x 1793mm(h) x 30mm(d)<br>Approximate weight: 13 lb / 6 kg         |                                                                                                                                                               |
| Shipping                                                                                                                   | additional information:                                                                                                                                       |
| Packing box(es):                                                                                                           | Graphic material:<br>Dye-sublimation pillowcase fabric                                                                                                        |
| 1 Box: 48"l x 11"h x 4"d<br>1219mm(l) x 279mm(h) x 102mm(d)<br>Approximate weight: 15 lb / 7 kg                            | When included in a larger kit, a different packaging solution will be listed to accommodate all contents of the kit. Individual packaging no longer provided. |
|                                                                                                                            | Table and table throw graphic not included.                                                                                                                   |