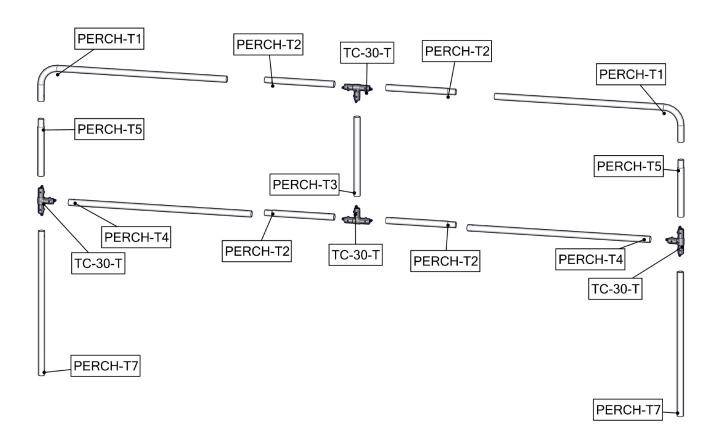

### PERCH-8 **Short & Tall** PERCH-T1 PERCH-T2 PERCH-T2 TC-30-T PERCH-T1 PERCH-T5 PERCH-T5 PERCH-T3 PERCH-T4 PERCH-T2 TC-30-T PERCH-T4 PERCH-T2 TC-30-T TC-30-T PERCH-T7 PERCH-T6 PERCH-T7 PERCH-T6