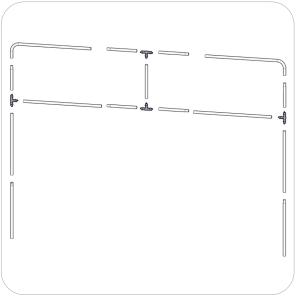

# **Exploded View**

### PERCH-8 **Short & Tall** PERCH-T1 PERCH-T2 PERCH-T2 TC-30-T PERCH-T1 PERCH-T5 PERCH-T5 PERCH-T3 PERCH-T4 PERCH-T2 TC-30-T PERCH-T4 PERCH-T2 TC-30-T TC-30-T PERCH-T7 PERCH-T6 PERCH-T7 PERCH-T6