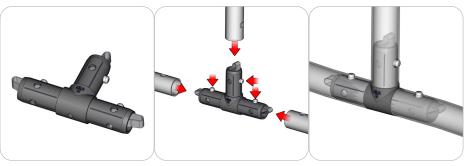

#### Connection Method 1: TC-30-T-

Take the plastic connector and make sure the snap buttons are in proper position for the frame tube Attaching the tube swage design end and snap button is easy - simply press the snap button in