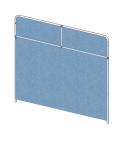

Step - for PERCH-8 with Short Graphic**

#### Step 1.

Gather the components to build the frame. Use the configuration 1 Exploded View for part labels.

Reference Connection Method(s) 1 and 2 for more details.





#### Step 2.

Apply the fabric pillowcase graphic over the frame.





#### Step 3.

Attach the two table clamps onto the table ends. Next, attach the frame posts into the table clamp.

Reference Connection Method(s) 3 for more details.





#### Step 4.

Setup is complete.



# **Kit Assembly**

### Step by Step - for PERCH-8, with Tall Graphic

#### Step 1.

Gather the components to build the frame. Use the configuration 2 Exploded View for part labels.

Reference Connection Method(s) 1 and 2 for more details.





Step 2.

Apply the fabric pillowcase graphic over the frame.





#### Step 3.

Attach the two table clamps onto the table ends. Next, attach the frame posts into the table clamp.

Reference Connection Method(s) 3 for more details.





Step 4.

Setup is complete.



# **Kit Assembly**

### Step by Step - for PERCH-8, with Medium Graphic

#### Step 1.

Gather the components to build the frame. Use the configuration 3 Exploded View for part labels.

Reference Connection Method(s) 1 and 2 for more details.





#### Step 2.

Apply the fabric pillowcase graphic over the frame.





### Step 3.

Attach the two table clamps onto the table ends. Next, attach the frame posts into the table clamp.

Reference Connection Method(s) 3 for more details.





#### Step 4.

Setup is complete.