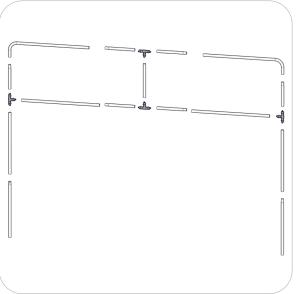

# **Exploded View**

### PERCH-8 **Short & Tall** PERCH-T1 PERCH-T2 PERCH-T2 TC-30-T PERCH-T1 PERCH-T5 PERCH-T5 PERCH-T3 PERCH-T4 PERCH-T2 TC-30-T PERCH-T4 PERCH-T2 TC-30-T TC-30-T PERCH-T7 PERCH-T6 PERCH-T7 PERCH-T6