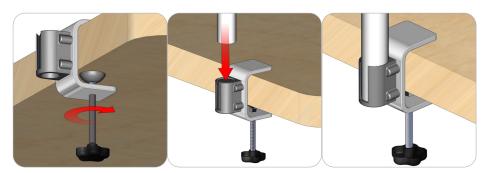

#### Connection Method 3: TC-30-TBL-CLMP-

First, take the table clamp and fasten it to your table end. Next, once your tube frame is assembled with graphic, simply slide the tube end into the plastic hub on the clamp.