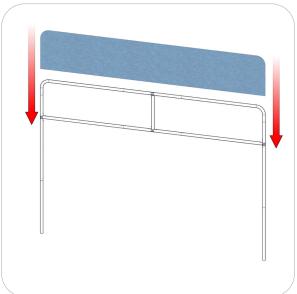

#### Step 2.

Apply the fabric pillowcase graphic over the frame.

#### Step 1.

Gather the components to build the frame. Use the configuration 2 Exploded View for part labels.

Reference Connection Method(s) 1 and 2 for more details.

Step 2.

Apply the fabric pillowcase graphic over the frame.