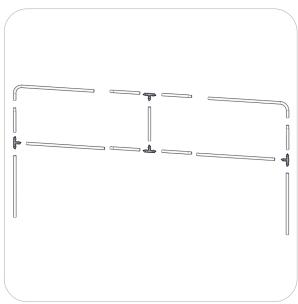

# **Exploded View**

### PERCH-8 **Short & Tall** PERCH-T1 PERCH-T2 PERCH-T2 TC-30-T PERCH-T1 PERCH-T5 PERCH-T5 PERCH-T3 PERCH-T4 PERCH-T2 TC-30-T PERCH-T4 PERCH-T2 TC-30-T TC-30-T PERCH-T7 PERCH-T6 PERCH-T7 PERCH-T6

# **Exploded View**

PERCH-8 Medium