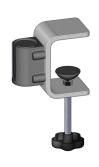

#### Connection Method 3: TC-30-TBL-CLMP-

First, take the table clamp and fasten it to your table end. Next, once your tube frame is assembled with graphic, simply slide the tube end into the plastic hub on the clamp.

#### Step 3.

Attach the two table clamps onto the table ends. Next, attach the frame posts into the table clamp.

Reference Connection Method(s) 3 for more details.