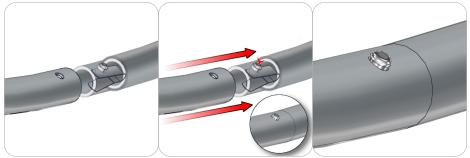

#### Connection Method 2: Swage Tube with Snap Button—

holes. Simply press the snap button with your thumb and carefully slide the tube onto the connector. and slide it into the next tube. With the tube on, make sure the snap button comes out all the way The snap button should pop through. Some twisting may be necessary to assure the snap button has through the tube hole. popped all the way through the tube hole. Do not force the connection and be careful with the tube edges, they may be sharp.

Take the plastic connector and make sure the snap buttons are in proper position for the frame tube Attaching the tube swage design end and snap button is easy - simply press the snap button in