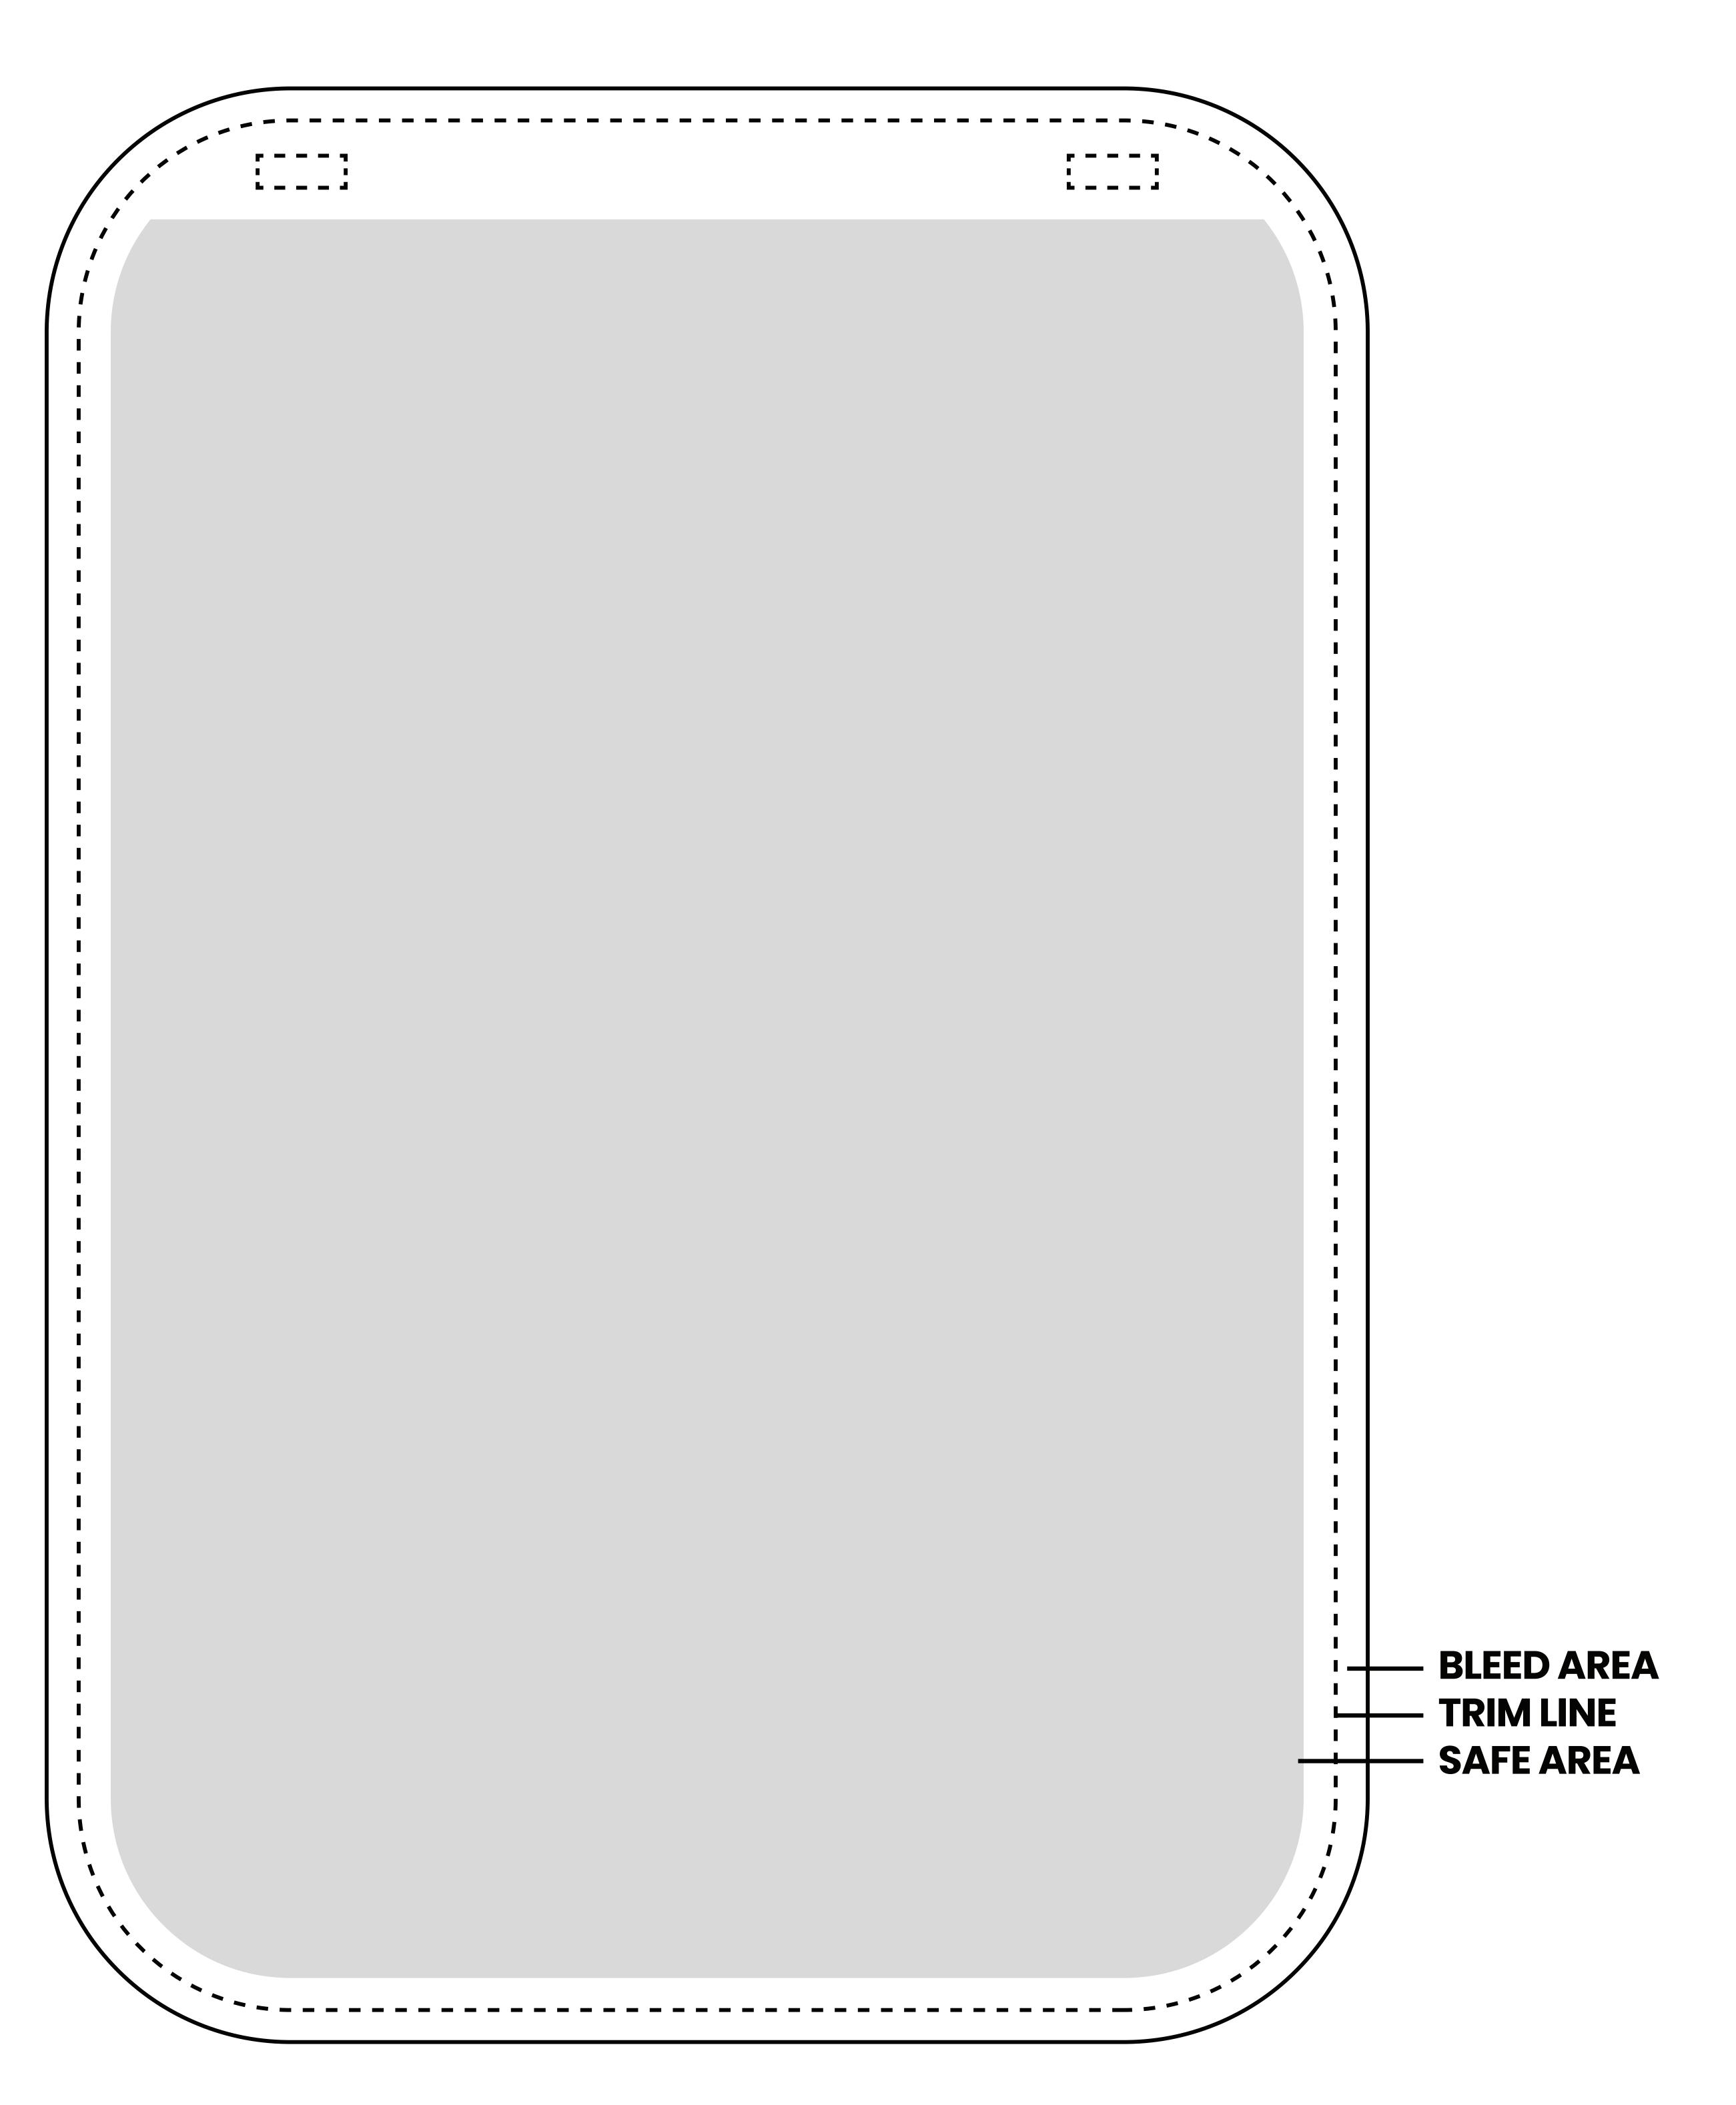

## Swing Sign Graphic - Total Finished Area: 20.625"w x 30.5"h

- Total Graphic Area: 19.625"w x 29.5"h
- Please be sure to include a .5" bleed around the perimeter. DO NOT design any critical elements (text, logos, etc.) within .5" of the edge or near holes on top of graphic.

## **Basic Art Guidelines**

- Template is at 100% when opened in Adobe Illustrator.
- Color output is CMYK.
- Art must go to bleed size for trimming
- Photo resolution is 125 dpi at print size.
- Convert all fonts to outline or provide them
- Critcal colors must be speced in PMS solid coated
- Follow our complete artwork guidelines prior to creating your art file.