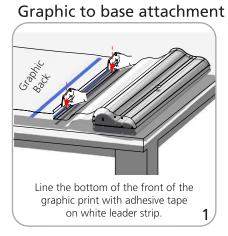

Always attach graphic to base and top rail before removing the locking pin. After fitting, the graphic should be left for 24 hours before use to ensure the adhesive bonds sufficiently. Opening the base will invalidate the product warranty.

Shipping

Shipping dimensions - ships in one box

800mm: 38"l x 9"h x 5"d

965mm(l) x 229mm(h) x 127mm(d)

850mm: 38"l x 9"h x 5"d

965mm(l) x 229mm(h) x 127mm(d)

920mm: 42"l x 9"h x 5"d

1067mm(l) x 229mm(h) x 127mm(d)

1000mm: 45"l x 9"h x 5"d

1143mm(l) x 229mm(h) x 127mm(d)

Approximate shipping weight (w/o

graphic):

800mm: 11 lbs / 4.9 kgs 850mm: 11 lbs / 4.9 kgs 920mm: 13 lbs / 5.9 kgs 1000mm: 14 lbs / 6.35 kgs

## additional information:

Graphic materials:

anti-curl vinyl, premium opaque fabric, melinex

# Orient 1 set-up