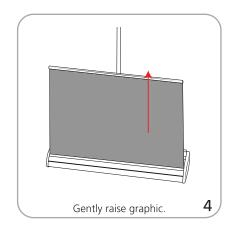

.

WARNING: Always attach graphic to base and top rail before removing the locking pin. After fitting, the graphic should be left for 24 hours before use to ensure the adhesive bonds sufficiently. Opening the base will invalidate the product warranty.

Shipping

Shipping dimensions - ships in one box

800mm: 38"l x 9"h x 5"d

965mm(l) x 229mm(h) x 127mm(d)

850mm: 38"l x 9"h x 5"d

965mm(l) x 229mm(h) x 127mm(d)

920mm: 42"l x 9"h x 5"d

1067mm(l) x 229mm(h) x 127mm(d)

1000mm: 45"l x 9"h x 5"d

1143mm(l) x 229mm(h) x 127mm(d)

Approximate shipping weight (w/o

graphic):

800mm: 11 lbs / 4.9 kgs 850mm: 11 lbs / 4.9 kgs 920mm: 13 lbs / 5.9 kgs 1000mm: 14 lbs / 6.35 kgs

## additional information:

Graphic materials:

anti-curl vinyl, premium opaque fabric, melinex

# Orient 1 set-up