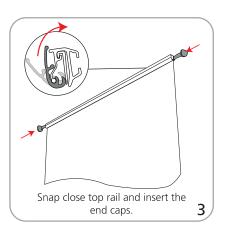

: Always attach graphic to base and top rail before removing the locking pin. After fitting, the graphic should be left for 24 hours before use to ensure the adhesive bonds sufficiently. Opening the base will invalidate the product warranty.

Shipping

Shipping dimensions - ships in one box

800mm: 38"l x 9"h x 5"d

965mm(l) x 229mm(h) x 127mm(d)

850mm: 38"l x 9"h x 5"d

965mm(l) x 229mm(h) x 127mm(d)

920mm: 42"l x 9"h x 5"d

1067mm(l) x 229mm(h) x 127mm(d)

1000mm: 45"l x 9"h x 5"d

1143mm(l) x 229mm(h) x 127mm(d)

Approximate shipping weight (w/o

graphic):

800mm: 11 lbs / 4.9 kgs 850mm: 11 lbs / 4.9 kgs 920mm: 13 lbs / 5.9 kgs 1000mm: 14 lbs / 6.35 kgs

## additional information:

Graphic materials:

anti-curl vinyl, premium opaque fabric, melinex

# Orient 1 set-up