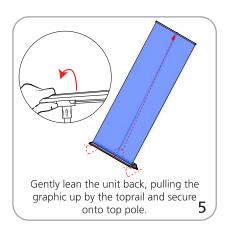

WARNING: Always attach graphic to base and top rail before removing the locking pin. After fitting, the graphic should be left for 24 hours before use to ensure the adhesive bonds sufficiently. Opening the base will invalidate the product warranty.

Shipping

Shipping dimensions - ships in one box

800mm: 38"l x 9"h x 5"d

965mm(l) x 229mm(h) x 127mm(d)

850mm: 38"l x 9"h x 5"d

965mm(l) x 229mm(h) x 127mm(d)

920mm: 42"l x 9"h x 5"d

1067mm(l) x 229mm(h) x 127mm(d)

1000mm: 45"l x 9"h x 5"d

1143mm(l) x 229mm(h) x 127mm(d)

Approximate shipping weight (w/o

graphic):

800mm: 11 lbs / 4.9 kgs 850mm: 11 lbs / 4.9 kgs 920mm: 13 lbs / 5.9 kgs 1000mm: 14 lbs / 6.35 kgs

## additional information:

Graphic materials:

anti-curl vinyl, premium opaque fabric, melinex

# Orient 1 set-up