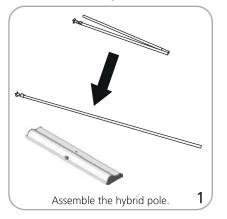

mation.

WARNING: Always attach graphic to base and top rail before removing the locking pin. After fitting, the graphic should be left for 24 hours before use to ensure the adhesive bonds sufficiently. Opening the base will invalidate the product warranty.

Shipping

Shipping dimensions - ships in one box

800mm: 38"l x 9"h x 5"d

965mm(l) x 229mm(h) x 127mm(d)

850mm: 38"l x 9"h x 5"d

965mm(l) x 229mm(h) x 127mm(d)

920mm: 42"l x 9"h x 5"d

1067mm(l) x 229mm(h) x 127mm(d)

1000mm: 45"l x 9"h x 5"d

1143mm(l) x 229mm(h) x 127mm(d)

Approximate shipping weight (w/o

graphic):

800mm: 11 lbs / 4.9 kgs 850mm: 11 lbs / 4.9 kgs 920mm: 13 lbs / 5.9 kgs 1000mm: 14 lbs / 6.35 kgs

## additional information:

Graphic materials:

anti-curl vinyl, premium opaque fabric, melinex

# Orient 1 set-up