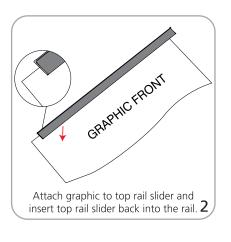

NG: Always attach graphic to base and top rail before removing the locking pin. After fitting, the graphic should be left for 24 hours before use to ensure the adhesive bonds sufficiently. Opening the base will invalidate the product warranty.

Shipping

Shipping dimensions - ships in one box

800mm: 38"l x 9"h x 5"d

965mm(l) x 229mm(h) x 127mm(d)

850mm: 38"l x 9"h x 5"d

965mm(l) x 229mm(h) x 127mm(d)

920mm: 42"l x 9"h x 5"d

1067mm(l) x 229mm(h) x 127mm(d)

1000mm: 45"l x 9"h x 5"d

1143mm(l) x 229mm(h) x 127mm(d)

Approximate shipping weight (w/o

graphic):

800mm: 11 lbs / 4.9 kgs 850mm: 11 lbs / 4.9 kgs 920mm: 13 lbs / 5.9 kgs 1000mm: 14 lbs / 6.35 kgs

## additional information:

Graphic materials:

anti-curl vinyl, premium opaque fabric, melinex

# Orient 1 set-up