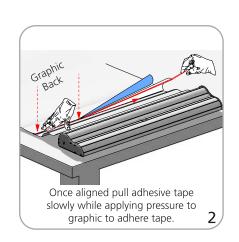

ways attach graphic to base and top rail before removing the locking pin. After fitting, the graphic should be left for 24 hours before use to ensure the adhesive bonds sufficiently. Opening the base will invalidate the product warranty.

Shipping

Shipping dimensions - ships in one box

800mm: 38"l x 9"h x 5"d

965mm(l) x 229mm(h) x 127mm(d)

850mm: 38"l x 9"h x 5"d

965mm(l) x 229mm(h) x 127mm(d)

920mm: 42"l x 9"h x 5"d

1067mm(l) x 229mm(h) x 127mm(d)

1000mm: 45"l x 9"h x 5"d

1143mm(l) x 229mm(h) x 127mm(d)

Approximate shipping weight (w/o

graphic):

800mm: 11 lbs / 4.9 kgs 850mm: 11 lbs / 4.9 kgs 920mm: 13 lbs / 5.9 kgs 1000mm: 14 lbs / 6.35 kgs

## additional information:

Graphic materials:

anti-curl vinyl, premium opaque fabric, melinex

# Orient 1 set-up