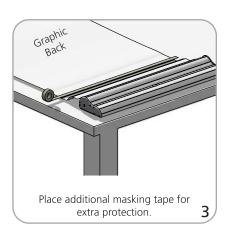

ys attach graphic to base and top rail before removing the locking pin. After fitting, the graphic should be left for 24 hours before use to ensure the adhesive bonds sufficiently. Opening the base will invalidate the product warranty.

Shipping

Shipping dimensions - ships in one box

800mm: 38"l x 9"h x 5"d

965mm(l) x 229mm(h) x 127mm(d)

850mm: 38"l x 9"h x 5"d

965mm(l) x 229mm(h) x 127mm(d)

920mm: 42"l x 9"h x 5"d

1067mm(l) x 229mm(h) x 127mm(d)

1000mm: 45"l x 9"h x 5"d

1143mm(l) x 229mm(h) x 127mm(d)

Approximate shipping weight (w/o

graphic):

800mm: 11 lbs / 4.9 kgs 850mm: 11 lbs / 4.9 kgs 920mm: 13 lbs / 5.9 kgs 1000mm: 14 lbs / 6.35 kgs

## additional information:

Graphic materials:

anti-curl vinyl, premium opaque fabric, melinex

# Orient 1 set-up