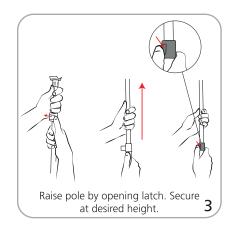

on.

WARNING: Always attach graphic to base and top rail before removing the locking pin. After fitting, the graphic should be left for 24 hours before use to ensure the adhesive bonds sufficiently. Opening the base will invalidate the product warranty.

Shipping

Shipping dimensions - ships in one box

800mm: 38"l x 9"h x 5"d

965mm(l) x 229mm(h) x 127mm(d)

850mm: 38"l x 9"h x 5"d

965mm(l) x 229mm(h) x 127mm(d)

920mm: 42"l x 9"h x 5"d

1067mm(l) x 229mm(h) x 127mm(d)

1000mm: 45"l x 9"h x 5"d

1143mm(l) x 229mm(h) x 127mm(d)

Approximate shipping weight (w/o

graphic):

800mm: 11 lbs / 4.9 kgs 850mm: 11 lbs / 4.9 kgs 920mm: 13 lbs / 5.9 kgs 1000mm: 14 lbs / 6.35 kgs

## additional information:

Graphic materials:

anti-curl vinyl, premium opaque fabric, melinex

# Orient 1 set-up