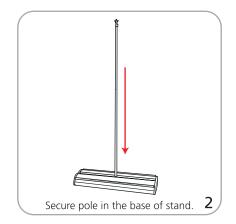

tion.

WARNING: Always attach graphic to base and top rail before removing the locking pin. After fitting, the graphic should be left for 24 hours before use to ensure the adhesive bonds sufficiently. Opening the base will invalidate the product warranty.

Shipping

Shipping dimensions - ships in one box

800mm: 38"l x 9"h x 5"d

965mm(l) x 229mm(h) x 127mm(d)

850mm: 38"l x 9"h x 5"d

965mm(l) x 229mm(h) x 127mm(d)

920mm: 42"l x 9"h x 5"d

1067mm(l) x 229mm(h) x 127mm(d)

1000mm: 45"l x 9"h x 5"d

1143mm(l) x 229mm(h) x 127mm(d)

Approximate shipping weight (w/o

graphic):

800mm: 11 lbs / 4.9 kgs 850mm: 11 lbs / 4.9 kgs 920mm: 13 lbs / 5.9 kgs 1000mm: 14 lbs / 6.35 kgs

## additional information:

Graphic materials:

anti-curl vinyl, premium opaque fabric, melinex

# Orient 1 set-up