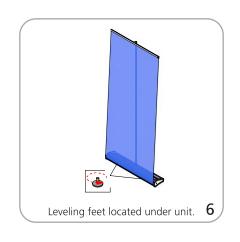

ARNING: Always attach graphic to base and top rail before removing the locking pin. After fitting, the graphic should be left for 24 hours before use to ensure the adhesive bonds sufficiently. Opening the base will invalidate the product warranty.

Shipping

Shipping dimensions - ships in one box

800mm: 38"l x 9"h x 5"d

965mm(l) x 229mm(h) x 127mm(d)

850mm: 38"l x 9"h x 5"d

965mm(l) x 229mm(h) x 127mm(d)

920mm: 42"l x 9"h x 5"d

1067mm(l) x 229mm(h) x 127mm(d)

1000mm: 45"l x 9"h x 5"d

1143mm(l) x 229mm(h) x 127mm(d)

Approximate shipping weight (w/o

graphic):

800mm: 11 lbs / 4.9 kgs 850mm: 11 lbs / 4.9 kgs 920mm: 13 lbs / 5.9 kgs 1000mm: 14 lbs / 6.35 kgs

## additional information:

Graphic materials:

anti-curl vinyl, premium opaque fabric, melinex

# Orient 1 set-up