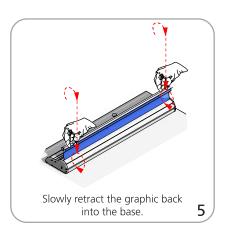

920mm: 37.49"w x 3.15"h x 7.08"d 952mm(w) x 80mm(h) x 180mm(d)

1000mm: 40.55"w x 3.15"h x 7.08"d 1030mm(w) x 80mm(h) x 180mm(d)

Graphic

Refer to related graphic template for more information.

WARNING: Always attach graphic to base and top rail before removing the locking pin. After fitting, the graphic should be left for 24 hours before use to ensure the adhesive bonds sufficiently. Opening the base will invalidate the product warranty.