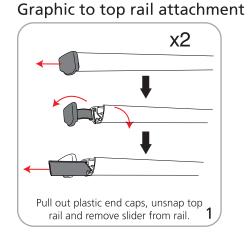

NING: Always attach graphic to base and top rail before removing the locking pin. After fitting, the graphic should be left for 24 hours before use to ensure the adhesive bonds sufficiently. Opening the base will invalidate the product warranty.

Shipping

Shipping dimensions - ships in one box

800mm: 38"l x 9"h x 5"d

965mm(l) x 229mm(h) x 127mm(d)

850mm: 38"l x 9"h x 5"d

965mm(l) x 229mm(h) x 127mm(d)

920mm: 42"l x 9"h x 5"d

1067mm(l) x 229mm(h) x 127mm(d)

1000mm: 45"l x 9"h x 5"d

1143mm(l) x 229mm(h) x 127mm(d)

Approximate shipping weight (w/o

graphic):

800mm: 11 lbs / 4.9 kgs 850mm: 11 lbs / 4.9 kgs 920mm: 13 lbs / 5.9 kgs 1000mm: 14 lbs / 6.35 kgs

## additional information:

Graphic materials:

anti-curl vinyl, premium opaque fabric, melinex

# Orient 1 set-up