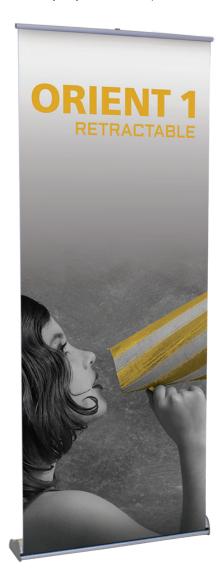

# **Orient Retractable Banner Stands**

The Orient is a simplistic and elegantly designed banner stand. It is finished in anodized silver or black with heavy duty molded end caps. Padded carry bag is included.

## features and benefits:

- Four width options
- Variable graphic height: 60" 83.25"
- Hybrid bungee/ telescoping pole with toolless quick rail
- Adjustable feet on base

- Anodized silver and black base options
- Molded end caps
- Supplied with a padded carry bag with strap
- Lifetime limited warranty against manufacturer defects