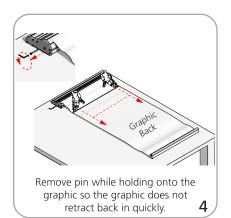

920mm: 37.49"w x 3.15"h x 7.08"d 952mm(w) x 80mm(h) x 180mm(d)

1000mm: 40.55"w x 3.15"h x 7.08"d 1030mm(w) x 80mm(h) x 180mm(d)

Graphic

Refer to related graphic template for more information.

WARNING: Always attach graphic to base and top rail before removing the locking pin. After fitting, the graphic should be left for 24 hours before use to ensure the adhesive bonds sufficiently. Opening the base will invalidate the product warranty.