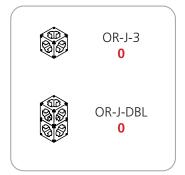

/isit www.tradeshowplus.com                                                                                                            |
|                                                                                                                                        |
|                                                                                                                                        |
|                                                                                                                                        |

## additional information:

Graphic materials: Dye sublimated or UV panels

Case not included, fits in OCFM case

Counter max weight = 35 lbs / 15.8 kgs

- Tabletop color options:









mahogany natural

#### RACETRACK COUNTER PIECE COUNT:































#### RACETRACK COUNTER ACCESSORY PIECE COUNT:



















## RACETRACK COUNTER COUNT:















## RACETRACK COUNTER GRAPHIC SPECS: AVAILABLE GRAPHICS – UV OR DYE SUBLIMATION



#### Acceptable File formats:

Illustrator CC or below

Photoshop CC or below

Art time will be charged if files need to be fixed or altered to meet guildlines. When sending files please be sure to include all support art (fonts, linked images, etc.)

#### **Font Specifications:**

Fonts must be converted to outlines.

#### Bleeds:

All orbital truss graphics require specifics bleeds. The sizes listed above represent the finished graphic size. Please keep all logos, type and critical information at least 1" in from each edge of the finished graphic.

**Dye Sublimation:** 2"