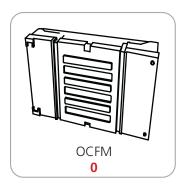

## additional information:

Graphic materials: Dye sublimated or UV panels

Case not included, fits in OCFM case

Counter max weight = 35 lbs / 15.8 kgs

- Tabletop color options:

mahogany natural