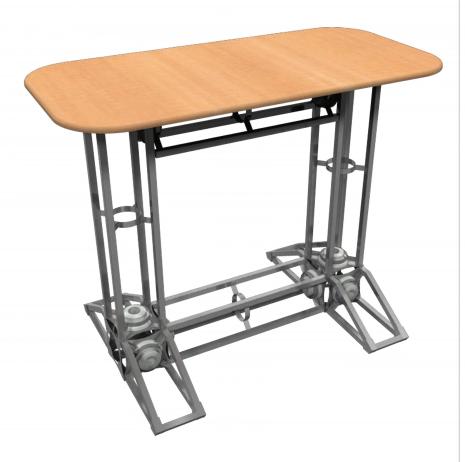

# **Racetrack Truss Counter**

Orbital Express Truss Counters have several attractive designs to choose from with a sleek plex top as an available option. Choose from four tabletop colors. Graphic options are also available. No tools needed for assembly.

## features and benefits:

- Kit includes:
- 2 x 24" straight truss lengths
- 2 x 30" straight truss lengths
- full set of quicklock connectors
- 2 x junction bases
- 1 x counter top

- Custom appearance
- Tooless assembly
- Simple twist and lock design
- 5 year warranty against manufacturer defects

#### dimensions.

| otal Finished Size:<br>traight Style A:<br>5.75"w x 36.125"h<br>traight Style B:<br>6.25"w x 36.125"h                                  |
|----------------------------------------------------------------------------------------------------------------------------------------|
|                                                                                                                                        |
|                                                                                                                                        |
| All dimensions available in millimeters<br>Please be sure to include a 2" bleed around<br>perimeter.                                   |
| Refer to related graphic template for specific nformation on sizes and bleeds. Dye-sublimated graphic require different bleed than UV. |
| /isit www.tradeshowplus.com                                                                                                            |
|                                                                                                                                        |
|                                                                                                                                        |
|                                                                                                                                        |

## additional information:

Graphic materials: Dye sublimated or UV panels

Case not included, fits in OCFM case

Counter max weight = 35 lbs / 15.8 kgs

- Tabletop color options:

mahogany natural