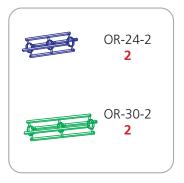

isit www.tradeshowplus.com                                                                                                            |
|                                                                                                                                        |
|                                                                                                                                        |
|                                                                                                                                        |

## additional information:

Graphic materials: Dye sublimated or UV panels

Case not included, fits in OCFM case

Counter max weight = 35 lbs / 15.8 kgs

- Tabletop color options:









mahogany natural

#### RACETRACK COUNTER PIECE COUNT:































#### RACETRACK COUNTER ACCESSORY PIECE COUNT:



















## RACETRACK COUNTER COUNT:















## RACETRACK COUNTER GRAPHIC SPECS: AVAILABLE GRAPHICS – UV OR DYE SUBLIMATION



#### Acceptable File formats:

Illustrator CC or below

Photoshop CC or below

Art time will be charged if files need to be fixed or altered to meet guildlines. When sending files please be sure to include all support art (fonts, linked images, etc.)

#### **Font Specifications:**

Fonts must be converted to outlines.

#### Bleeds:

All orbital truss graphics require specifics bleeds. The sizes listed above represent the finished graphic size. Please keep all logos, type and critical information at least 1" in from each edge of the finished graphic.

**Dye Sublimation:** 2" b