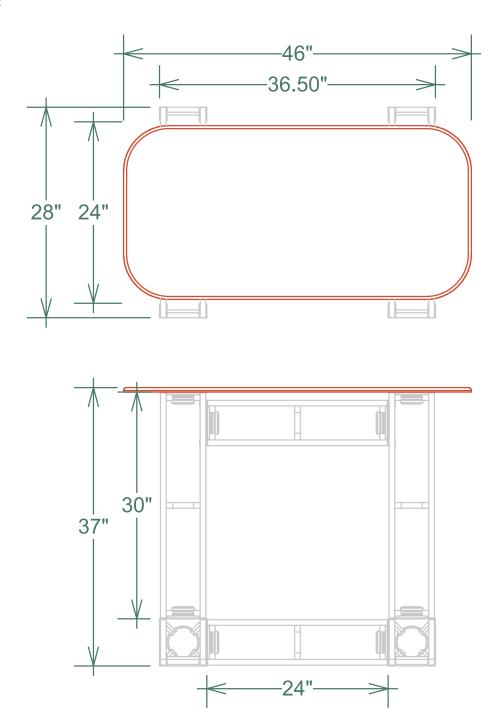

## features and benefits:

- Kit includes:
- 2 x 24" straight truss lengths
- 2 x 30" straight truss lengths
- full set of quicklock connectors
- 2 x junction bases
- 1 x counter top

- Custom appearance
- Tooless assembly
- Simple twist and lock design
- 5 year warranty against manufacturer defects

#### dimensions.

| otal Finished Size:<br>traight Style A:<br>5.75"w x 36.125"h<br>traight Style B:<br>6.25"w x 36.125"h                                  |
|----------------------------------------------------------------------------------------------------------------------------------------|
|                                                                                                                                        |
|                                                                                                                                        |
| All dimensions available in millimeters<br>Please be sure to include a 2" bleed around<br>perimeter.                                   |
| Refer to related graphic template for specific nformation on sizes and bleeds. Dye-sublimated graphic require different bleed than UV. |
| /isit www.tradeshowplus.com                                                                                                            |
|                                                                                                                                        |
|                                                                                                                                        |
|                                                                                                                                        |