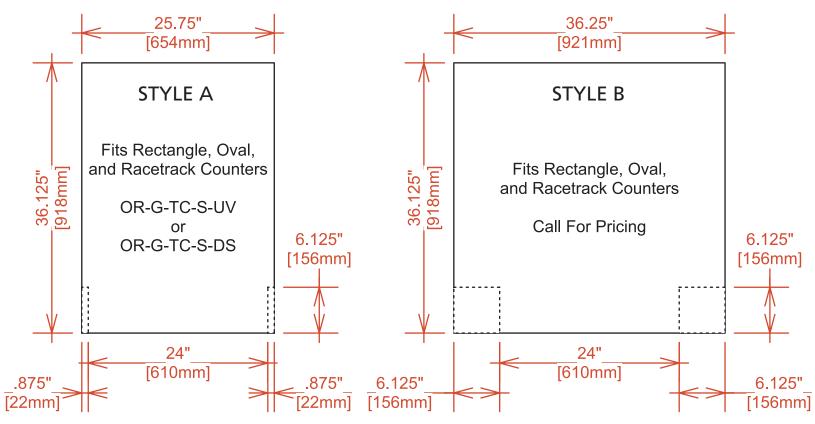

#### dimensions.

| otal Finished Size:<br>traight Style A:<br>5.75"w x 36.125"h<br>traight Style B:<br>6.25"w x 36.125"h                                  |
|----------------------------------------------------------------------------------------------------------------------------------------|
|                                                                                                                                        |
|                                                                                                                                        |
| All dimensions available in millimeters<br>Please be sure to include a 2" bleed around<br>perimeter.                                   |
| Refer to related graphic template for specific nformation on sizes and bleeds. Dye-sublimated graphic require different bleed than UV. |
| /isit www.tradeshowplus.com                                                                                                            |
|                                                                                                                                        |
|                                                                                                                                        |
|                                                                                                                                        |

## RACETRACK COUNTER GRAPHIC SPECS: AVAILABLE GRAPHICS – UV OR DYE SUBLIMATION

#### Bleeds:

All orbital truss graphics require specifics bleeds. The sizes listed above represent the finished graphic size. Please keep all logos, type and critical information at least 1" in from each edge of the finished graphic.

**Dye Sublimation:** 2" bleed around the perimeter.

UV: 1/2 bleed around the perimeter.