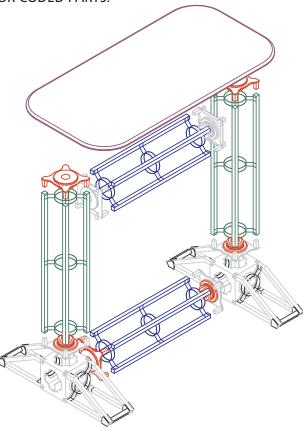

ed files) must be at 100-120 pixels per inch at 100%

### Finishing Details:

When graphics are notched, a 7/8" square is cut in the appropriate location.

FS: Graphics mounted to front of truss system

**BS**: Graphics mounted to back of truss system

Dye Sublimation graphics are attached to truss with velcro. UV panels are attached to truss with magnet.

# To ensure quality, please note:

Each graphic has a specific code or number located on the graphic. The electronic print files provided must be named accordingly. Using this coding system will allow us to preflight and prepare your files for print more efficiently. If you fail to provide your graphic files in this format, additional charges may be necessary to complete your printed materials.



# RACETRACK COUNTER COLOR CODED PARTS:



Parts exploded