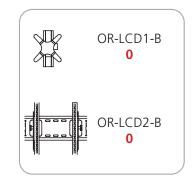

#### RACETRACK COUNTER ACCESSORY PIECE COUNT:

## features and benefits:

- Kit includes:
- 2 x 24" straight truss lengths
- 2 x 30" straight truss lengths
- full set of quicklock connectors
- 2 x junction bases
- 1 x counter top

- Custom appearance
- Tooless assembly
- Simple twist and lock design
- 5 year warranty against manufacturer defects