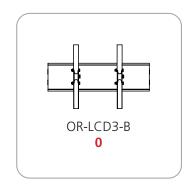

#### RACETRACK COUNTER ACCESSORY PIECE COUNT:

## features and benefits:

- Kit includes:
- 2 x 24" straight truss lengths
- 2 x 30" straight truss lengths
- full set of quicklock connectors
- 2 x junction bases
- 1 x counter top

- Custom appearance
- Tooless assembly
- Simple twist and lock design
- 5 year warranty against manufacturer defects