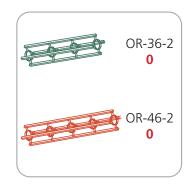

it www.tradeshowplus.com                                                                                                            |
|                                                                                                                                        |
|                                                                                                                                        |
|                                                                                                                                        |

## additional information:

Graphic materials: Dye sublimated or UV panels

Case not included, fits in OCFM case

Counter max weight = 35 lbs / 15.8 kgs

- Tabletop color options:









mahogany natural

#### RACETRACK COUNTER PIECE COUNT:































#### RACETRACK COUNTER ACCESSORY PIECE COUNT:



















## RACETRACK COUNTER COUNT:















## RACETRACK COUNTER GRAPHIC SPECS: AVAILABLE GRAPHICS – UV OR DYE SUBLIMATION



#### Acceptable File formats:

Illustrator CC or below

Photoshop CC or below

Art time will be charged if files need to be fixed or altered to meet guildlines. When sending files please be sure to include all support art (fonts, linked images, etc.)

#### **Font Specifications:**

Fonts must be converted to outlines.

#### Bleeds:

All orbital truss graphics require specifics bleeds. The sizes listed above represent the finished graphic size. Please keep all logos, type and critical information at least 1" in from each edge of the finished graphic.

**Dye Sublimation:** 2" ble