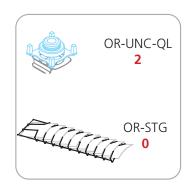

#### RACETRACK COUNTER PIECE COUNT:

## features and benefits:

- Kit includes:
- 2 x 24" straight truss lengths
- 2 x 30" straight truss lengths
- full set of quicklock connectors
- 2 x junction bases
- 1 x counter top

- Custom appearance
- Tooless assembly
- Simple twist and lock design
- 5 year warranty against manufacturer defects