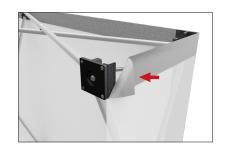

**Step 3:** Working in a continuous direction around the frame, attach the rest of the graphic. If supplied with end caps, attach end cap Velcro to end cap brackets on both sides.

**Step 4:** If needed, adjust Velcro for taut fit. Complete.