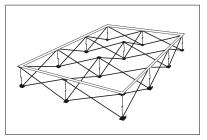

# **OneFabric 8ft Straight Display**

**Step 1:** Carefully remove frame and graphic from nylon bag.

**Step 2:** Ensure "adjustable feet" of frame are on the floor. Pull up display into upright position.

Once this is done the frame should begin to collapse under its own weight without much effort.