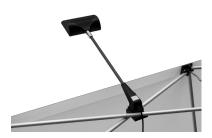

#### LIGHTS:

(OPTIONAL) Attach lights to top of frame by sliding the plastic "x block" under the rear pole and over the front pole.