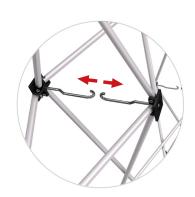

WARNING BEFORE COLLAPSING THE FRAME:

Step 1: Both graphic end caps must be detached from end cap brackets before collapsing frame.

Step 2: **To avoid damage to the frame**, all hooks must be unhooked and separated from each other.

## WARNING BEFORE COLLAPSING THE FRAME:

Step 1: Both graphic end caps must be detached from end cap brackets before collapsing frame.

Step 2: **To avoid damage to the frame**, all hooks must be unhooked and separated from each other.