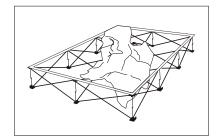

# **OneFabric 8ft Straight Display**

**Step 1:** Carefully remove frame and graphic from nylon bag.

**Step 2:** Ensure "adjustable feet" of frame are on the floor. Pull up display into upright position.

**Step 3:** Lock all hooks between front and back hubs.

**Step 4:** If supplied with fabric end caps, wrap Velcro fabric edges around all end cap brackets on both sides. Pull past edge if needed to make taut.