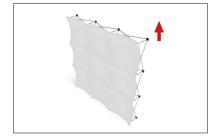

# **OneFabric 8ft Straight Display**

**Step 1:** Carefully remove frame and graphic from nylon bag.

**Step 2:** Ensure "adjustable feet" of frame are on the floor. Pull up display into upright position.