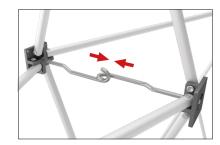

**Step 3:** Lock all hooks between front and back hubs.

**Step 4:** If supplied with fabric end caps, wrap Velcro fabric edges around all end cap brackets on both sides. Pull past edge if needed to make taut.

WARNING BEFORE COLLAPSING THE FRAME:

Step 1: Both graphic end caps must be detached from end cap brackets before collapsing frame.

Step 2: **To avoid damage to the frame**, all hooks must be unhooked and separated from each other.

## WARNING BEFORE COLLAPSING THE FRAME:

Step 1: Both graphic end caps must be detached from end cap brackets before collapsing frame.

Step 2: **To avoid damage to the frame**, all hooks must be unhooked and separated from each other.