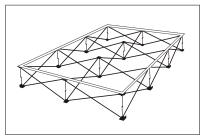

# **OneFabric 8ft Curved Display**

**Step 1:** Carefully remove frame and graphic from nylon bag.

**Step 2:** Ensure "adjustable feet" of frame are on the floor. Pull up display into upright position.

**Step 3:** Lock all hooks between front and back hubs.

# **OneFabric Graphic Installation**

**Step 1:** Assemble frame and lay flat on its back. Remove existing graphic.

**Step 2:** Starting at one corner, attach Velcro on the graphic to Velcro on the frame. Note: Velcro on the graphic should extend approx. 1/4" beyond Velcro on the frame (it should not be flush).