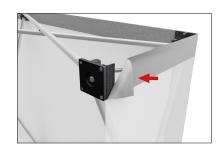

**Step 4:** Take fabric end caps and wrap Velcro fabric edges around all end cap brackets on both sides. Pull past edge if needed to make taut.

WARNING BEFORE COLLAPSING THE FRAME:

Step 1: Both graphic end caps must be detached from end cap brackets before collapsing frame.