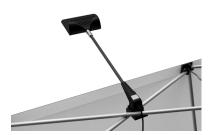

#### LIGHTS:

(OPTIONAL) Attach lights to top of frame by sliding the plastic "x block" under the rear pole and over the front pole.