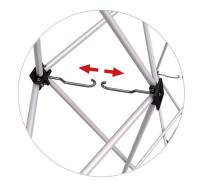

# **OneFabric 8ft Curved Display**

**Step 1:** Carefully remove frame and graphic from nylon bag.

**Step 2:** Ensure "adjustable feet" of frame are on the floor. Pull up display into upright position.

**Step 3:** Lock all hooks between front and back hubs.

Step 2: **To avoid damage to the frame**, all hooks must be unhooked and separated from each other.

Once this is done the frame should begin to collapse under its own weight without much effort.

## WARNING BEFORE COLLAPSING THE FRAME:

Step 1: Both graphic end caps must be detached from end cap brackets before collapsing frame.

Step 2: **To avoid damage to the frame**, all hooks must be unhooked and separated from each other.