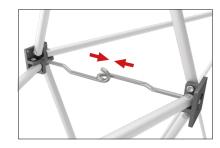

Step 2: **To avoid damage to the frame**, all hooks must be unhooked and separated from each other.

Once this is done the frame should begin to collapse under its own weight without much effort.

## WARNING BEFORE COLLAPSING THE FRAME:

Step 1: Both graphic end caps must be detached from end cap brackets before collapsing frame.

Step 2: **To avoid damage to the frame**, all hooks must be unhooked and separated from each other.