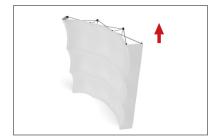

# **OneFabric 8ft Curved Display**

**Step 1:** Carefully remove frame and graphic from nylon bag.

**Step 2:** Ensure "adjustable feet" of frame are on the floor. Pull up display into upright position.

**Step 3:** Lock all hooks between front and back hubs.