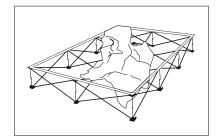

# **OneFabric 8ft Curved Display**

**Step 1:** Carefully remove frame and graphic from nylon bag.

**Step 2:** Ensure "adjustable feet" of frame are on the floor. Pull up display into upright position.

**Step 3:** Lock all hooks between front and back hubs.

**Step 4:** Take fabric end caps and wrap Velcro fabric edges around all end cap brackets on both sides. Pull past edge if needed to make taut.

WARNING BEFORE COLLAPSING THE FRAME:

Step 1: Both graphic end caps must be detached from end cap brackets before collapsing frame.

Step 2: **To avoid damage to the frame**, all hooks must be unhooked and separated from each other.

Once this is done the frame should begin to collapse under its own weight without much effort.