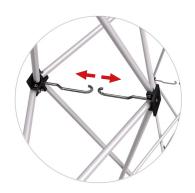

Step 2: **To avoid damage to the frame**, all hooks must be unhooked and separated from each other.

Once this is done the frame should begin to collapse under its own weight without much effort.

## WARNING BEFORE COLLAPSING THE FRAME:

Step 1: Both graphic end caps must be detached from end cap brackets before collapsing frame.

Step 2: **To avoid damage to the frame**, all hooks must be unhooked and separated from each other.