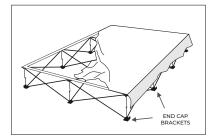

**Step 4:** Take fabric end caps and wrap Velcro fabric edges around all end cap brackets on both sides. Pull past edge if needed to make taut.

WARNING BEFORE COLLAPSING THE FRAME:

Step 1: Both graphic end caps must be detached from end cap brackets before collapsing frame.

**Step 3:** Working in a continuous direction around the frame, attach the rest of the graphic. If supplied with end caps, attach end cap Velcro to end cap brackets on both sides.

**Step 4:** If needed, adjust Velcro for taut fit. Complete.