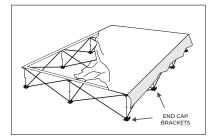

**Step 3:** Lock all hooks between front and back hubs.

**Step 4:** If supplied with fabric end caps, wrap Velcro fabric edges around all end cap brackets on both sides. Pull past edge if needed to make taut.

**Step 3:** Working in a continuous direction around the frame, attach the rest of the graphic. If supplied with end caps, attach end cap Velcro to end cap brackets on both sides.

**Step 4:** If needed, adjust Velcro for taut fit. Complete.