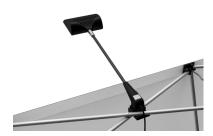

#### LIGHTS:

(OPTIONAL) Attach lights to top of frame by sliding the plastic "x block" under the rear pole and over the front pole.