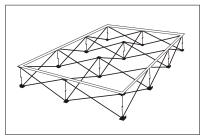

# **OneFabric 5ft Straight Display**

**Step 1:** Carefully remove frame and graphic from nylon bag.

**Step 2:** Ensure "adjustable feet" of frame are on the floor. Pull up display into upright position.

Once this is done the frame should begin to collapse under its own weight without much effort.