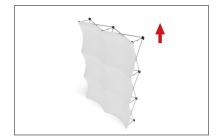

# **OneFabric 5ft Straight Display**

**Step 1:** Carefully remove frame and graphic from nylon bag.

**Step 2:** Ensure "adjustable feet" of frame are on the floor. Pull up display into upright position.

**Step 3:** Lock all hooks between front and back hubs.

**Step 4:** If supplied with fabric end caps, wrap Velcro fabric edges around all end cap brackets on both sides. Pull past edge if needed to make taut.