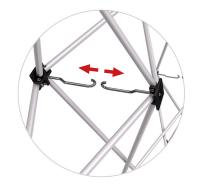

**Step 3:** Lock all hooks between front and back hubs.

**Step 4:** If supplied with fabric end caps, wrap Velcro fabric edges around all end cap brackets on both sides. Pull past edge if needed to make taut.

WARNING BEFORE COLLAPSING THE FRAME:

Step 1: Both graphic end caps must be detached from end cap brackets before collapsing frame.

Step 2: **To avoid damage to the frame**, all hooks must be unhooked and separated from each other.

## WARNING BEFORE COLLAPSING THE FRAME:

Step 1: Both graphic end caps must be detached from end cap brackets before collapsing frame.

Step 2: **To avoid damage to the frame**, all hooks must be unhooked and separated from each other.