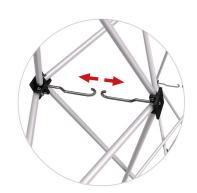

WARNING BEFORE COLLAPSING THE FRAME:

Step 1: Both graphic end caps must be detached from end cap brackets before collapsing frame.

Step 2: **To avoid damage to the frame**, all hooks must be unhooked and separated from each other.

## WARNING BEFORE COLLAPSING THE FRAME:

Step 1: Both graphic end caps must be detached from end cap brackets before collapsing frame.

Step 2: **To avoid damage to the frame**, all hooks must be unhooked and separated from each other.