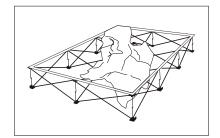

# **OneFabric 5ft Straight Display**

**Step 1:** Carefully remove frame and graphic from nylon bag.

**Step 2:** Ensure "adjustable feet" of frame are on the floor. Pull up display into upright position.

**Step 3:** Lock all hooks between front and back hubs.

**Step 4:** If supplied with fabric end caps, wrap Velcro fabric edges around all end cap brackets on both sides. Pull past edge if needed to make taut.