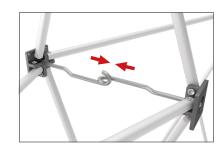

**Step 3:** Lock all hooks between front and back hubs.

**Step 4:** If supplied with fabric end caps, wrap Velcro fabric edges around all end cap brackets on both sides. Pull past edge if needed to make taut.

WARNING BEFORE COLLAPSING THE FRAME:

Step 1: Both graphic end caps must be detached from end cap brackets before collapsing frame.

Step 2: **To avoid damage to the frame**, all hooks must be unhooked and separated from each other.

## WARNING BEFORE COLLAPSING THE FRAME:

Step 1: Both graphic end caps must be detached from end cap brackets before collapsing frame.

Step 2: **To avoid damage to the frame**, all hooks must be unhooked and separated from each other.