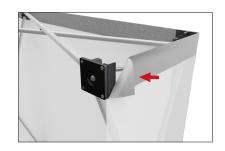

**Step 3:** Lock all hooks between front and back hubs.

**Step 4:** If supplied with fabric end caps, wrap Velcro fabric edges around all end cap brackets on both sides. Pull past edge if needed to make taut.

**Step 3:** Working in a continuous direction around the frame, attach the rest of the graphic. If supplied with end caps, attach end cap Velcro to end cap brackets on both sides.

**Step 4:** If needed, adjust Velcro for taut fit. Complete.