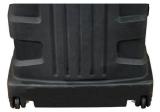

# **OCX Exhibit Case**

#### **Have a Question?**

Please contact support@tradeshowplus.com

The OCX is a protective roto-molded shipping case and fits a variety of displays. With built in wheels, a sturdy handle and secure locks, the OCX ensures your display travels safely and securely to any event. Roll wrap and stretch wraps are available to help you easily convert the case to a counter.

Recessed wheels & handles

#### **FEATURES & BENEFITS**

- Black roto-molded case
- Ideal for exhibits, graphics & accessories
- Premium latches for maximum strength
- Built-in wheels and molded handle for maximum portability
- Made from recyclable materials
- Made in the USA