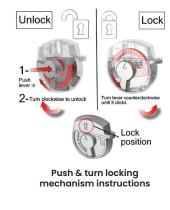

#### **Have a Question?**

Please contact support@tradeshowplus.com

The OCX is a protective roto-molded shipping case and fits a variety of displays. With built in wheels, a sturdy handle and secure locks, the OCX ensures your display travels safely and securely to any event. Roll wrap and stretch wraps are available to help you easily convert the case to a counter.

#### **FEATURES & BENEFITS**

- Black roto-molded case
- Ideal for exhibits, graphics & accessories
- Premium latches for maximum strength
- Built-in wheels and molded handle for maximum portability
- Made from recyclable materials
- Made in the USA