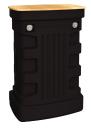

# **OCX Exhibit Case**

### DESIGNER COUNTERTOPS Available in 4 colors for a premium case to counter

conversion look. Holds up to 75 lbs.