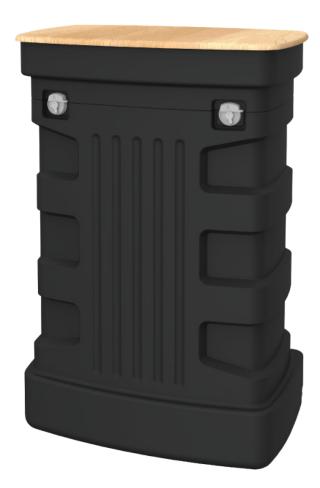

## **OCX DESIGNER COUNTERTOP**

Convert your OCX case into a counter with our designer MDF countertops. Choose from four thermoformed laminate colors: Silver, Black, Natural Wood and Mahogany. Pair your new coutertop with one of our case wraps to complete your case to counter conversion.

## **FEATURES & BENEFITS**

- Thermoformed laminate over MDF wood
- Choose from silver, black, natural wood and mahogany laminate colors
- Quick and easy to apply
- Easy to store and transport in your OCX case
- OCX case not included
- Maxium load weight not to exceed 75 lbs
- Made in the USA