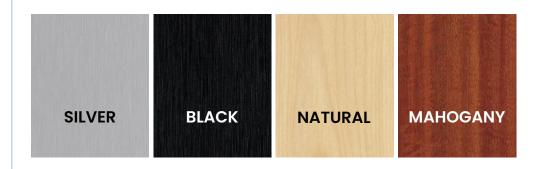

## **OCX DESIGNER COUNTERTOP**

Convert your OCX case into a counter with our designer MDF countertops. Choose from four thermoformed laminate colors: Silver, Black, Natural Wood and Mahogany. Pair your new coutertop with one of our case wraps to complete your case to counter conversion.

## **FEATURES & BENEFITS**

- Thermoformed laminate over MDF wood
- Choose from silver, black, natural wood and mahogany laminate colors
- Quick and easy to apply
- Easy to store and transport in your OCX case
- OCX case not included
- Maxium load weight not to exceed 75 lbs
- Made in the USA

## THERMOFORM LAMINATE COLORS