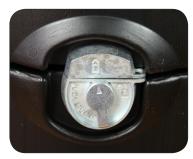

Push & turn locking mechanism

Recessed wheels and handle

Lock instructions

We are continually improving and modifying our product range and reserve the right to vary the specifications without prior notice. All dimensions and weights quoted are approximate and we accept no responsibility for variance. E&OE. See Graphic Templates for graphic bleed specifications.

## features and benefits:

- Push & turn locking mechanism
- Premium latches for maximum strength
- Blow-molded case

- Reliable built-in wheels with enclosed axel
- One year limited hardware warranty against manufacturer defects