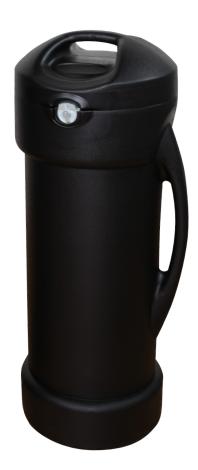

## **OCS Shipping Case**

This blow-molded display case is the perfect protective shipping and storage case for a variety of display products. Built-in wheels and easy-to-grip molded handles make the case portable and easy to transport. New premium latches keep the lid secure.

## features and benefits:

- Push & turn locking mechanism
- Premium latches for maximum strength
- Blow-molded case

- Reliable built-in wheels with enclosed axel
- One year limited hardware warranty against manufacturer defects

## dimensions:

Hardware

Interior:

14"w x 39.8125"h x 13.25"d 356mm(w) x 1011mm(h) x 337mm(d)

Exterior:

18"w x 43.25"h x 16.5"d 457mm(w) x 1099mm(h) x 419mm(d)

Weight:

18 lbs / 8.16 kgs