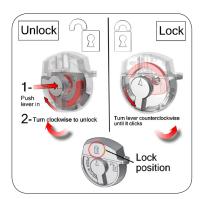

Push & turn locking mechanism

Recessed wheels and handle

Lock instructions

We are continually improving and modifying our product range and reserve the right to vary the specifications without prior notice. All dimensions and weights quoted are approximate and we accept no responsibility for variance. E&OE. See Graphic Templates for graphic bleed specifications.

## features and benefits:

- Push & turn locking mechanism
- Premium latches for maximum strength
- Blow-molded case

- Reliable built-in wheels with enclosed axel
- One year limited hardware warranty against manufacturer defects