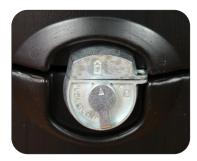

Push & turn locking mechanism

Recessed wheels and handle

Lock instructions

We are continually improving and modifying our product range and reserve the right to vary the specifications without prior notice. All dimensions and weights quoted are approximate and we accept no responsibility for variance. E&OE. See Graphic Templates for graphic bleed specifications.

## features and benefits:

- Push & turn locking mechanism
- Premium latches for maximum strength
- Blow-molded case

- Reliable built-in wheels with enclosed
- One year limited hardware warranty against manufacturer defects