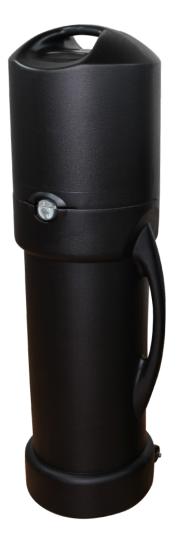

## **OCL Shipping Case**

This blow-molded display case is the perfect protective shipping and storage case for a variety of display products. Built-in wheels and easy-to-grip molded handles make the case portable and easy to transport. New premium latches keep the lid secure.

## features and benefits:

- Push & turn locking mechanism
- Premium latches for maximum strength
- Blow-molded case

- Reliable built-in wheels with enclosed
- One year limited hardware warranty against manufacturer defects