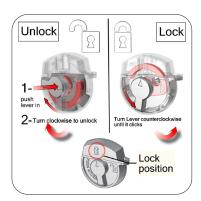

Push & turn locking mechanism

Recessed wheels and handle

Lock instructions

We are continually improving and modifying our product range and reserve the right to vary the specifications without prior notice. All dimensions and weights quoted are approximate and we accept no responsibility for variance. E&OE. See Graphic Templates for graphic bleed specifications.

## features and benefits:

- Push & turn locking mechanism
- Premium latches for maximum strength
- Blow-molded case

- Reliable built-in wheels with enclosed
- One year limited hardware warranty against manufacturer defects