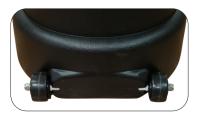

Push & turn locking mechanism

Recessed wheels and handle

Lock instructions

We are continually improving and modifying our product range and reserve the right to vary the specifications without prior notice. All dimensions and weights quoted are approximate and we accept no responsibility for variance. E&OE. See Graphic Templates for graphic bleed specifications.

## features and benefits:

- Push & turn locking mechanism
- Premium latches for maximum strength
- Blow-molded case

- Reliable built-in wheels with enclosed
- One year limited hardware warranty against manufacturer defects