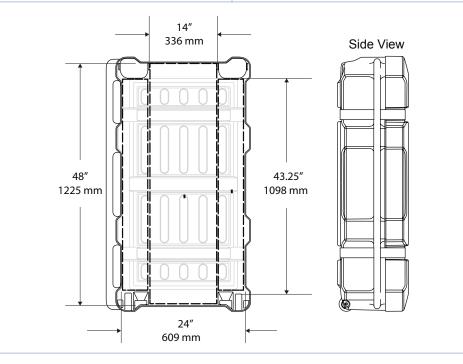

| DIMENSIONS                                                                  | SHIPPING                                                   |
|-----------------------------------------------------------------------------|------------------------------------------------------------|
| Interior:<br>24.13"W x 12.25"H x 47.25"D<br>Exterior:<br>29"W x 15"H x 52"D | <b>Case Ships in 1 Box:</b><br>52"L x 29"H x 15"D / 30 lbs |