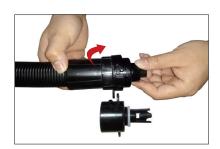

Step 5: Align and slide the nozzle onto the air pump hose. Twist to lock into place.

**Step 6:** Turn the pump on and place the nozzle over the air valve until it completely drops downs over the valve and begins to inflate the frame.

Insert on one end to inflate tent, remove hose and place into other end to deflate tent.