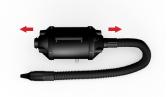

Step 5: Align and slide the nozzle onto the air pump hose. Twist to lock into place.

**Step 6:** Turn the pump on and place the nozzle over the air valve until it completely drops downs over the valve and begins to inflate the frame.