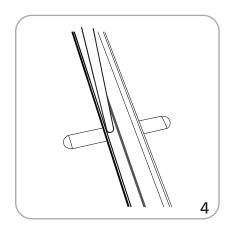

-------------------------------------|
| Assembled unit: 32.17"w x 82.28"h x 14"d 818mm(w) x 2090mm(h) x 356mm(d)  Approximate weight: 7 lbs / 4 kg                         | Refer to related graphic template for more information.  One year warranty.  Visit: www.tradeshowplus.com |
| Shipping                                                                                                                           | additional information:                                                                                   |
| 1 Box(es):  Shipping dimensions: 34"   x 5"h x 4"d 864mm(l) x 127mm(h) x 102mm(d)  Approximate total shipping weight: 7 lbs / 4 kg | Graphic material: Standard anti-curl vinyl, premium fabric, supreme melanex                               |

## Mosquito Lite Set-Up