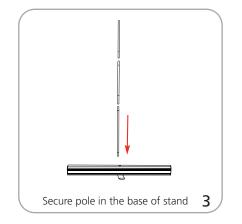

---------------------------------------|
| Assembled unit: 32.17"w x 82.28"h x 14"d 818mm(w) x 2090mm(h) x 356mm(d)  Approximate weight: 7 lbs / 4 kg                         | Refer to related graphic template for more information.  One year warranty.  Visit: www.tradeshowplus.com |
| Shipping                                                                                                                           | additional information:                                                                                   |
| 1 Box(es):  Shipping dimensions: 34"   x 5"h x 4"d 864mm(l) x 127mm(h) x 102mm(d)  Approximate total shipping weight: 7 lbs / 4 kg | Graphic material: Standard anti-curl vinyl, premium fabric, supreme melanex                               |

## Mosquito Lite Set-Up