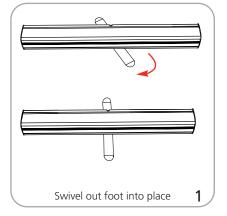

-------------------------------------------|
| Assembled unit: 32.17"w x 82.28"h x 14"d 818mm(w) x 2090mm(h) x 356mm(d)  Approximate weight: 7 lbs / 4 kg                         | Refer to related graphic template for more information.  One year warranty.  Visit: www.tradeshowplus.com |
| Shipping                                                                                                                           | additional information:                                                                                   |
| 1 Box(es):  Shipping dimensions: 34"   x 5"h x 4"d 864mm(l) x 127mm(h) x 102mm(d)  Approximate total shipping weight: 7 lbs / 4 kg | Graphic material: Standard anti-curl vinyl, premium fabric, supreme melanex                               |

## Mosquito Lite Set-Up