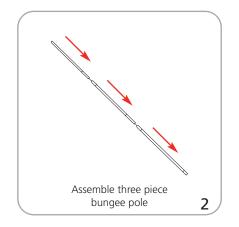

-----------------------------------------|
| Assembled unit: 32.17"w x 82.28"h x 14"d 818mm(w) x 2090mm(h) x 356mm(d)  Approximate weight: 7 lbs / 4 kg                         | Refer to related graphic template for more information.  One year warranty.  Visit: www.tradeshowplus.com |
| Shipping                                                                                                                           | additional information:                                                                                   |
| 1 Box(es):  Shipping dimensions: 34"   x 5"h x 4"d 864mm(l) x 127mm(h) x 102mm(d)  Approximate total shipping weight: 7 lbs / 4 kg | Graphic material: Standard anti-curl vinyl, premium fabric, supreme melanex                               |

## Mosquito Lite Set-Up