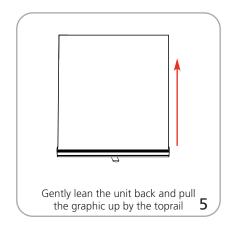

-----------------------------------|
| Assembled unit: 32.17"w x 82.28"h x 14"d 818mm(w) x 2090mm(h) x 356mm(d)  Approximate weight: 7 lbs / 4 kg                         | Refer to related graphic template for more information.  One year warranty.  Visit: www.tradeshowplus.com |
| Shipping                                                                                                                           | additional information:                                                                                   |
| 1 Box(es):  Shipping dimensions: 34"   x 5"h x 4"d 864mm(l) x 127mm(h) x 102mm(d)  Approximate total shipping weight: 7 lbs / 4 kg | Graphic material: Standard anti-curl vinyl, premium fabric, supreme melanex                               |

## Mosquito Lite Set-Up