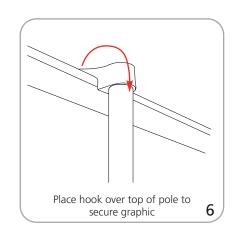

---------------------------------|
| Assembled unit: 32.17"w x 82.28"h x 14"d 818mm(w) x 2090mm(h) x 356mm(d)  Approximate weight: 7 lbs / 4 kg                         | Refer to related graphic template for more information.  One year warranty.  Visit: www.tradeshowplus.com |
| Shipping                                                                                                                           | additional information:                                                                                   |
| 1 Box(es):  Shipping dimensions: 34"   x 5"h x 4"d 864mm(l) x 127mm(h) x 102mm(d)  Approximate total shipping weight: 7 lbs / 4 kg | Graphic material: Standard anti-curl vinyl, premium fabric, supreme melanex                               |

## Mosquito Lite Set-Up