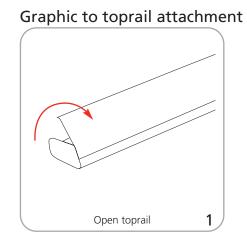

-------------------------------|
| Assembled unit: 32.17"w x 82.28"h x 14"d 818mm(w) x 2090mm(h) x 356mm(d)  Approximate weight: 7 lbs / 4 kg                         | Refer to related graphic template for more information.  One year warranty.  Visit: www.tradeshowplus.com |
| Shipping                                                                                                                           | additional information:                                                                                   |
| 1 Box(es):  Shipping dimensions: 34"   x 5"h x 4"d 864mm(l) x 127mm(h) x 102mm(d)  Approximate total shipping weight: 7 lbs / 4 kg | Graphic material: Standard anti-curl vinyl, premium fabric, supreme melanex                               |

## Mosquito Lite Set-Up