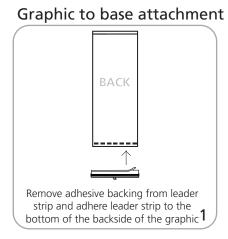

-------------------------|
| Assembled unit: 32.17"w x 82.28"h x 14"d 818mm(w) x 2090mm(h) x 356mm(d)  Approximate weight: 7 lbs / 4 kg                         | Refer to related graphic template for more information.  One year warranty.  Visit: www.tradeshowplus.com |
| Shipping                                                                                                                           | additional information:                                                                                   |
| 1 Box(es):  Shipping dimensions: 34"   x 5"h x 4"d 864mm(l) x 127mm(h) x 102mm(d)  Approximate total shipping weight: 7 lbs / 4 kg | Graphic material: Standard anti-curl vinyl, premium fabric, supreme melanex                               |

## Mosquito Lite Set-Up