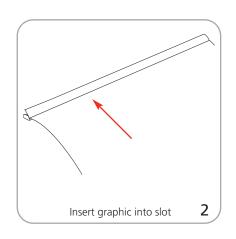

-----------------------------|
| Assembled unit: 32.17"w x 82.28"h x 14"d 818mm(w) x 2090mm(h) x 356mm(d)  Approximate weight: 7 lbs / 4 kg                         | Refer to related graphic template for more information.  One year warranty.  Visit: www.tradeshowplus.com |
| Shipping                                                                                                                           | additional information:                                                                                   |
| 1 Box(es):  Shipping dimensions: 34"   x 5"h x 4"d 864mm(l) x 127mm(h) x 102mm(d)  Approximate total shipping weight: 7 lbs / 4 kg | Graphic material: Standard anti-curl vinyl, premium fabric, supreme melanex                               |

## Mosquito Lite Set-Up