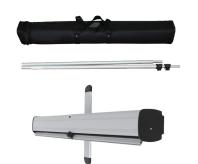

# Mosquito Lite Retractable Banner Stand

The Mosquito Lite retractable banner stand is a lighter weight version of the Mosquito 800. The Mosquito Lite is easy to use with a snap rail and bungee pole, making set up, take down and shipping simple. It is available for purchase in bulk packs of six or individually.

### features and benefits:

- Comes complete with base, snap top rail, three piece bungee pole
- Lightweight construction

- Includes carry bag
- Can be recycled
- 90 day hardware limited warranty against manufacturer defects