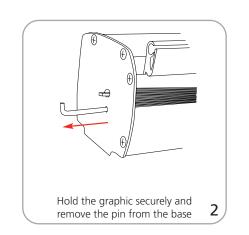

-----------------------|
| Assembled unit: 32.17"w x 82.28"h x 14"d 818mm(w) x 2090mm(h) x 356mm(d)  Approximate weight: 7 lbs / 4 kg                         | Refer to related graphic template for more information.  One year warranty.  Visit: www.tradeshowplus.com |
| Shipping                                                                                                                           | additional information:                                                                                   |
| 1 Box(es):  Shipping dimensions: 34"   x 5"h x 4"d 864mm(l) x 127mm(h) x 102mm(d)  Approximate total shipping weight: 7 lbs / 4 kg | Graphic material: Standard anti-curl vinyl, premium fabric, supreme melanex                               |

## Mosquito Lite Set-Up