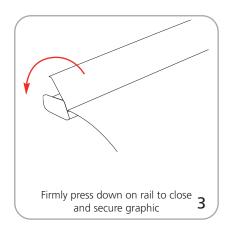

---------------------------|
| Assembled unit: 32.17"w x 82.28"h x 14"d 818mm(w) x 2090mm(h) x 356mm(d)  Approximate weight: 7 lbs / 4 kg                         | Refer to related graphic template for more information.  One year warranty.  Visit: www.tradeshowplus.com |
| Shipping                                                                                                                           | additional information:                                                                                   |
| 1 Box(es):  Shipping dimensions: 34"   x 5"h x 4"d 864mm(l) x 127mm(h) x 102mm(d)  Approximate total shipping weight: 7 lbs / 4 kg | Graphic material: Standard anti-curl vinyl, premium fabric, supreme melanex                               |

## Mosquito Lite Set-Up