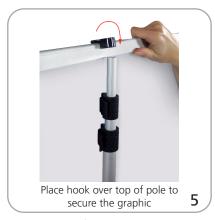

| additional information:                                                                                   |
| 1 Box(es):  43"l x 7"h x 5"d 1093mm(l) x178m(h) x 127mm(d)  Approximate total shipping weight: 13 lbs / 6 kg                      | Graphic material: Standard anti-curl vinyl, premium fabric, supreme melinex                               |

We are continually improving and modifying our product range and reserve the right to vary the specifications without prior notice. All dimensions and weights quoted are approximate and we accept no responsibility for variance. E&OE. See Graphic Templates for graphic bleed specifications.

## Giant Mosquito set-up

















<sup>\*</sup>To disassemble from maximum height, second section of telescopic pole should be retracted first. Slowly guide the pole down towards the base and repeat with the first pole section.

## Graphic to toprail attachment





## Graphic to base attachment