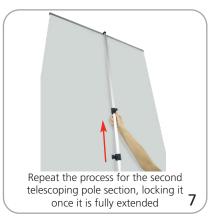

## Giant Mosquito set-up

<sup>\*</sup>To disassemble from maximum height, second section of telescopic pole should be retracted first. Slowly guide the pole down towards the base and repeat with the first pole section.