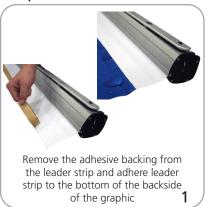

x178m(h) x 127mm(d)  Approximate total shipping weight: 13 lbs / 6 kg                      | Graphic material: Standard anti-curl vinyl, premium fabric, supreme melinex                               |

We are continually improving and modifying our product range and reserve the right to vary the specifications without prior notice. All dimensions and weights quoted are approximate and we accept no responsibility for variance. E&OE. See Graphic Templates for graphic bleed specifications.

## Giant Mosquito set-up

















<sup>\*</sup>To disassemble from maximum height, second section of telescopic pole should be retracted first. Slowly guide the pole down towards the base and repeat with the first pole section.

## Graphic to toprail attachment





## Graphic to base attachment