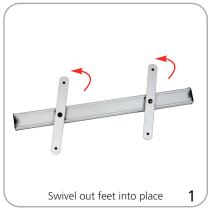

## Giant Mosquito set-up

<sup>\*</sup>To disassemble from maximum height, second section of telescopic pole should be retracted first. Slowly guide the pole down towards the base and repeat with the first pole section.