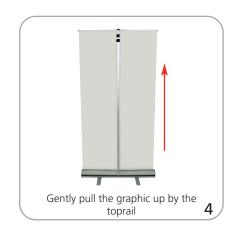

## Giant Mosquito set-up

<sup>\*</sup>To disassemble from maximum height, second section of telescopic pole should be retracted first. Slowly guide the pole down towards the base and repeat with the first pole section.