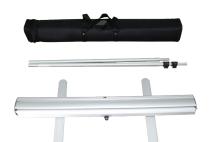

#### features and benefits:

- Comes complete with base, snap top rail, hybrid bungee/telescopic pole and carry bag
- 10' tall maximum graphic height option
- 6' tall minimum graphic height option
- Includes carry bag or case
- Can be recycled
- 90 day hardware limited warranty against manufacturer defects