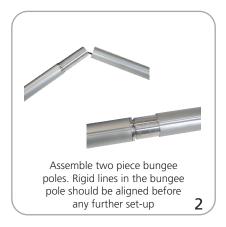

## Giant Mosquito set-up

<sup>\*</sup>To disassemble from maximum height, second section of telescopic pole should be retracted first. Slowly guide the pole down towards the base and repeat with the first pole section.