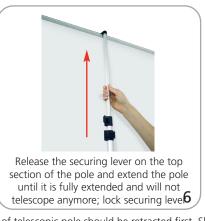

## Giant Mosquito set-up

<sup>\*</sup>To disassemble from maximum height, second section of telescopic pole should be retracted first. Slowly guide the pole down towards the base and repeat with the first pole section.