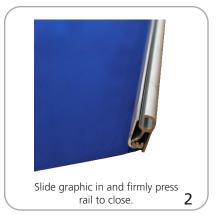

(es):  43"l x 7"h x 5"d 1093mm(l) x178m(h) x 127mm(d)  Approximate total shipping weight: 13 lbs / 6 kg                      | Graphic material: Standard anti-curl vinyl, premium fabric, supreme melinex                               |

We are continually improving and modifying our product range and reserve the right to vary the specifications without prior notice. All dimensions and weights quoted are approximate and we accept no responsibility for variance. E&OE. See Graphic Templates for graphic bleed specifications.

## Giant Mosquito set-up

















<sup>\*</sup>To disassemble from maximum height, second section of telescopic pole should be retracted first. Slowly guide the pole down towards the base and repeat with the first pole section.

## Graphic to toprail attachment





## Graphic to base attachment