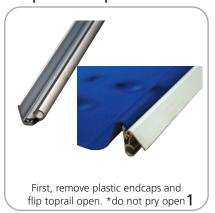

ox(es):  43"l x 7"h x 5"d 1093mm(l) x178m(h) x 127mm(d)  Approximate total shipping weight: 13 lbs / 6 kg                      | Graphic material: Standard anti-curl vinyl, premium fabric, supreme melinex                               |

We are continually improving and modifying our product range and reserve the right to vary the specifications without prior notice. All dimensions and weights quoted are approximate and we accept no responsibility for variance. E&OE. See Graphic Templates for graphic bleed specifications.

## Giant Mosquito set-up

















<sup>\*</sup>To disassemble from maximum height, second section of telescopic pole should be retracted first. Slowly guide the pole down towards the base and repeat with the first pole section.

## Graphic to toprail attachment





## Graphic to base attachment