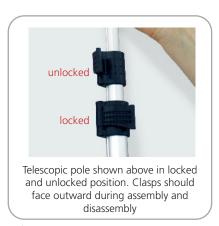

## Giant Mosquito set-up

<sup>\*</sup>To disassemble from maximum height, second section of telescopic pole should be retracted first. Slowly guide the pole down towards the base and repeat with the first pole section.