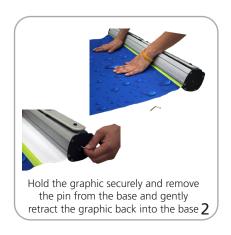

178m(h) x 127mm(d)  Approximate total shipping weight: 13 lbs / 6 kg                      | Graphic material: Standard anti-curl vinyl, premium fabric, supreme melinex                               |

We are continually improving and modifying our product range and reserve the right to vary the specifications without prior notice. All dimensions and weights quoted are approximate and we accept no responsibility for variance. E&OE. See Graphic Templates for graphic bleed specifications.

## Giant Mosquito set-up

















<sup>\*</sup>To disassemble from maximum height, second section of telescopic pole should be retracted first. Slowly guide the pole down towards the base and repeat with the first pole section.

## Graphic to toprail attachment





## Graphic to base attachment