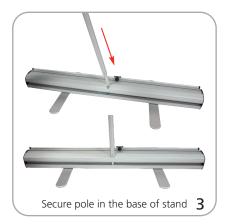

ping                                                                                                                          | additional information:                                                                                   |
| 1 Box(es):  43"l x 7"h x 5"d 1093mm(l) x178m(h) x 127mm(d)  Approximate total shipping weight: 13 lbs / 6 kg                      | Graphic material: Standard anti-curl vinyl, premium fabric, supreme melinex                               |

We are continually improving and modifying our product range and reserve the right to vary the specifications without prior notice. All dimensions and weights quoted are approximate and we accept no responsibility for variance. E&OE. See Graphic Templates for graphic bleed specifications.

## Giant Mosquito set-up

















<sup>\*</sup>To disassemble from maximum height, second section of telescopic pole should be retracted first. Slowly guide the pole down towards the base and repeat with the first pole section.

## Graphic to toprail attachment





## Graphic to base attachment