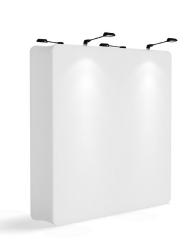

LIGHTS: (OPTIONAL) Attach lights to top of frame by placing clear protective fabric strips inside clamp and pressing light onto the frame.