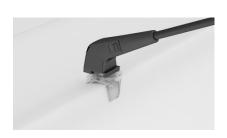

LIGHTS: (OPTIONAL) Attach lights to top of frame by placing clear protective fabric strips inside clamp and pressing light onto the frame.