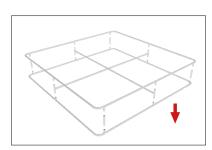

## MNL-H-080818R

Step 1: Assemble all straight pipes with bungee cords by pushing and pulling together.

Step 4: Build center support frame by connecting T-Bars, straight pipes to center Cross Bar.

Step 5: Lay one side of frame flat and build up with center frame support, corner supports and then top frame by matching shape symbols on pipes.