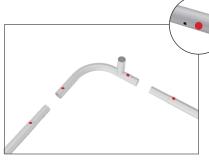

## MNL-H-080818R

Step 1: Assemble all straight pipes with bungee cords by pushing and pulling together.

Step 4: Build center support frame by connecting T-Bars, straight pipes to center Cross Bar.

Step 5: Lay one side of frame flat and build up with center frame support, corner supports and then top frame by matching shape symbols on pipes.