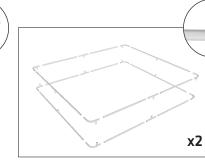

## MNL-H-080818R

Step 1: Assemble all straight pipes with bungee cords by pushing and pulling together.

Step 4: Build center support frame by connecting T-Bars, straight pipes to center Cross Bar.

Step 5: Lay one side of frame flat and build up with center frame support, corner supports and then top frame by matching shape symbols on pipes.