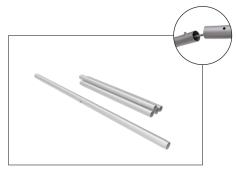

## MNL-H-080818R

Step 1: Assemble all straight pipes with bungee cords by pushing and pulling together.

Step 4: Build center support frame by connecting T-Bars, straight pipes to center Cross Bar.

Step 5: Lay one side of frame flat and build up with center frame support, corner supports and then top frame by matching shape symbols on pipes.