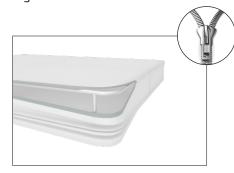

Step 6: On a clean surface with clean hands, unzip print and slide print onto frame like a pillow case.

Step 7: Grip the fabric tightly and stretch around bottom of desk to pinch zipper into place. Zip the print together for taut finish.