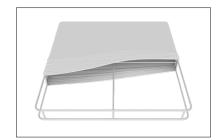

Step 6: On a clean surface with clean hands, unzip print and slide print onto frame like a pillow case.

Step 7: Grip the fabric tightly and stretch around bottom of desk to pinch zipper into place. Zip the print together for taut finish.