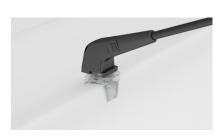

**Step 7:** Grip the fabric tightly and stretch around bottom of desk to pinch zipper into place. Zip the print together for taut finish.

**LIGHTS:** (OPTIONAL) Attach lights to top of frame by placing clear protective fabric strips inside clamp and pressing light onto the frame.