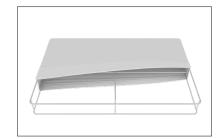

**Step 5:** Lay one side of frame flat and build up with center frame support, corner supports and then top frame by matching shape symbols on pipes.

**Step 6:** On a clean surface with clean hands, unzip print and slide print onto frame like a pillow case.

**Step 7:** Grip the fabric tightly and stretch around bottom of desk to pinch zipper into place. Zip the print together for taut finish.

**LIGHTS:** (OPTIONAL) Attach lights to top of frame by placing clear protective fabric strips inside clamp and pressing light onto the frame.