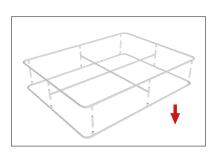

**Step 5:** Lay one side of frame flat and build up with center frame support, corner supports and then top frame by matching shape symbols on pipes.

**Step 6:** On a clean surface with clean hands, unzip print and slide print onto frame like a pillow case.