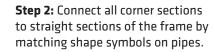

## MNL-H-151018R

**Step 1:** Assemble all straight pipes with bungee cords by pushing and pulling together.

**Step 4:** Build center support frame by connecting T-Bars, straight pipes to center Cross Bar.