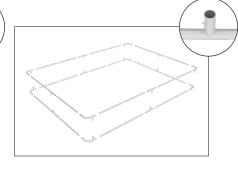

**Step 5:** Lay one side of frame flat and build up with center frame support, corner supports and then top frame by matching shape symbols on pipes.

**Step 6:** On a clean surface with clean hands, unzip print and slide print onto frame like a pillow case.