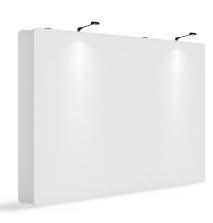

**Step 7:** Grip the fabric tightly and stretch around bottom of desk to pinch zipper into place. Zip the print together for taut finish.

**LIGHTS:** (OPTIONAL) Attach lights to top of frame by placing clear protective fabric strips inside clamp and pressing light onto the frame.