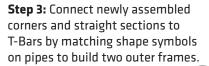

**Step 5:** Lay one side of frame flat and build up with center frame support, corner supports and then top frame by matching shape symbols on pipes.

**Step 6:** On a clean surface with clean hands, unzip print and slide print onto frame like a pillow case.