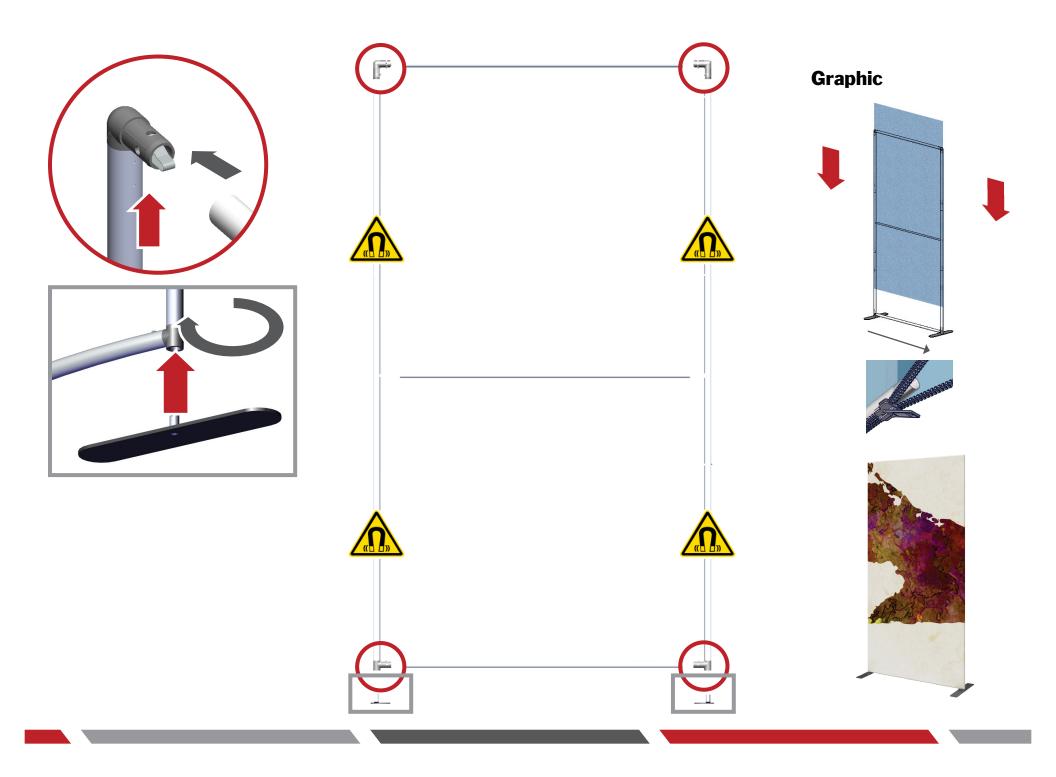

# Modulate Banner 13

Modulate Fabric Banners feature unique angles and shapes, are portable and now are even easier to configure to achieve your dream space! Modulate now offers magnets to attach frames and keep them securely connected together. Choose from multiple frame shapes to design your own combinations – walls, booths, conference rooms, storage areas – the possibilities are endless! The aluminum tube frames feature snap-button connections coupled with a printed pillowcase fabric graphic to slip over the frame and zip closed at the bottom. Twist-lock feet connect the tube frames at the bottom of the display. Each frame comes in a durable, portable carry bag.

## features and benefits:

- Magnetized premium aluminum tube frame with snap button assembly
- Easy to store and ship
- Quick to set up
- Weighted feet for added stability
- Comes with carry bag and box

#### additional information: Assembled unit: Graphic material: 48 7"w x 96 2"h x 15 7"d Dye-sublimation zipper pillowcase fabric 1237mm(w) x 2444mm(h) x 399mm(d) When included in a larger kit, a different packaging solution will be listed to Approximate weight: 14 lbs / 7 kg accommodate all contents of the kit. Individual packaging no longer provided. CAUTIO Interaction with metallic Refer to related graphic template for more obiects may cause Pinch Hazards information.