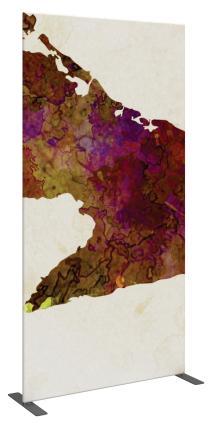

# Modulate Banner 13

Modulate Fabric Banners feature unique angles and shapes, are portable and now are even easier to configure to achieve your dream space! Modulate now offers magnets to attach frames and keep them securely connected together. Choose from multiple frame shapes to design your own combinations – walls, booths, conference rooms, storage areas – the possibilities are endless! The aluminum tube frames feature snap-button connections coupled with a printed pillowcase fabric graphic to slip over the frame and zip closed at the bottom. Twist-lock feet connect the tube frames at the bottom of the display. Each frame comes in a durable, portable carry bag.

#### additional information: Assembled unit: Graphic material: 48 7"w x 96 2"h x 15 7"d Dye-sublimation zipper pillowcase fabric 1237mm(w) x 2444mm(h) x 399mm(d) When included in a larger kit, a different packaging solution will be listed to Approximate weight: 14 lbs / 7 kg accommodate all contents of the kit. Individual packaging no longer provided. CAUTIO Interaction with metallic Refer to related graphic template for more obiects may cause Pinch Hazards information.