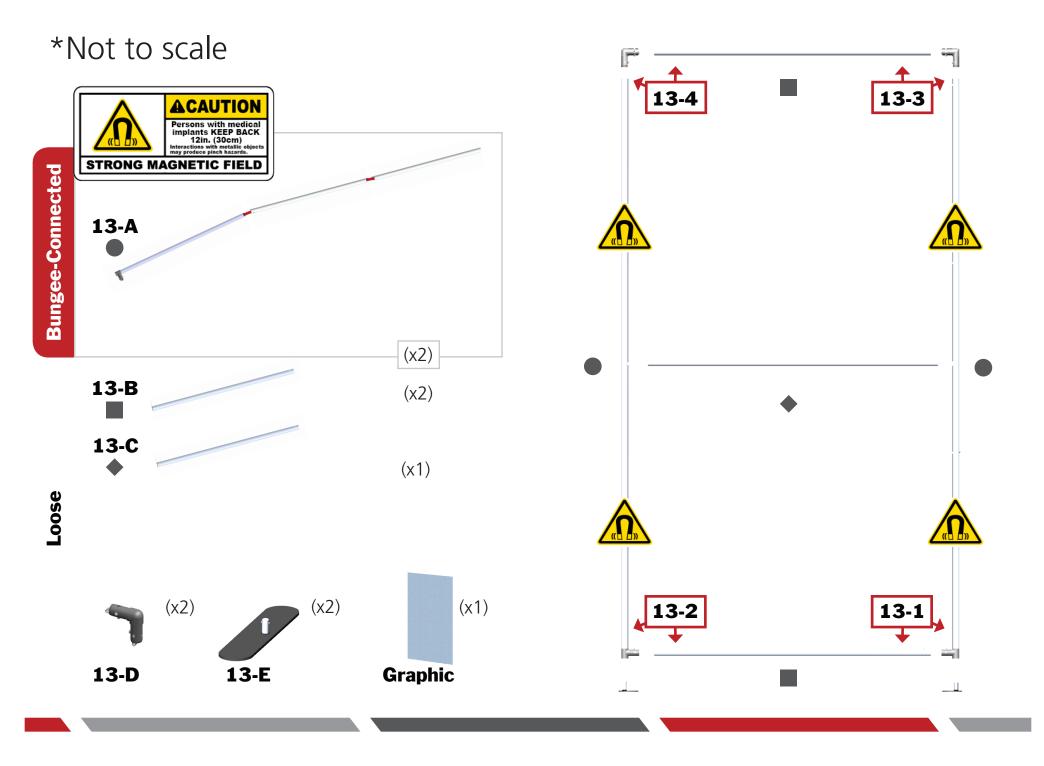

## dimensions:

Hardware

## **Strong Magnetic Field**

Use caution when handling this product around mechanical wrist watches, metal tools, electronic devices, credit cards or any other similar items. DO NOT place any part of the body, such as fingers, hands, etc, between the magnetic surface areas of the components.