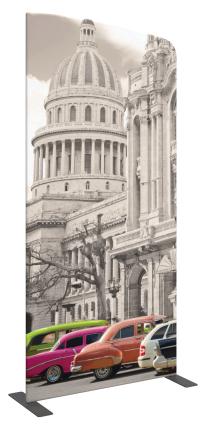

# Modulate Banner 11

Modulate Fabric Banners feature unique angles and shapes, are portable and now are even easier to configure to achieve your dream space! Modulate now offers magnets to attach frames and keep them securely connected together. Choose from multiple frame shapes to design your own combinations – walls, booths, conference rooms, storage areas – the possibilities are endless! The aluminum tube frames feature snap-button connections coupled with a printed pillowcase fabric graphic to slip over the frame and zip closed at the bottom. Twist-lock feet connect the tube frames at the bottom of the display. Each frame comes in a durable, portable carry bag.

# Assembled unit: 43.7"w x 92.2"h x 15.7"d 1110mm(w) x 2443mm(h) x 399mm(d) Approximate weight:

Refer to related graphic template for more information.

Visit: https://www.tradeshowplus.com