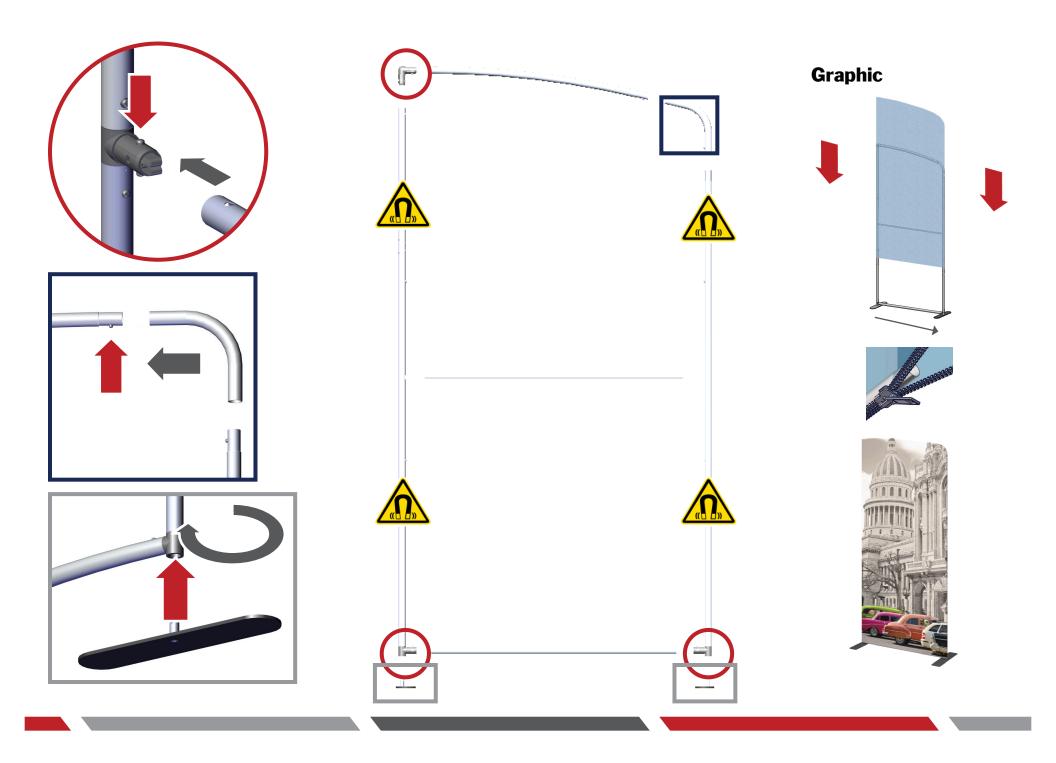

# Modulate Banner 11

Modulate Fabric Banners feature unique angles and shapes, are portable and now are even easier to configure to achieve your dream space! Modulate now offers magnets to attach frames and keep them securely connected together. Choose from multiple frame shapes to design your own combinations – walls, booths, conference rooms, storage areas – the possibilities are endless! The aluminum tube frames feature snap-button connections coupled with a printed pillowcase fabric graphic to slip over the frame and zip closed at the bottom. Twist-lock feet connect the tube frames at the bottom of the display. Each frame comes in a durable, portable carry bag.

### features and benefits:

- Magnetized premium aluminum tube frame with snap button assembly
- Easy to store and ship
- Quick to set up
- Weighted feet for added stability
- Comes with carry bag and box

#### **Strong Magnetic Field**

Use caution when handling this product around mechanical wrist watches, metal tools, electronic devices, credit cards or any other similar items. DO NOT place any part of the body, such as fingers, hands, etc, between the magnetic surface areas of the components.