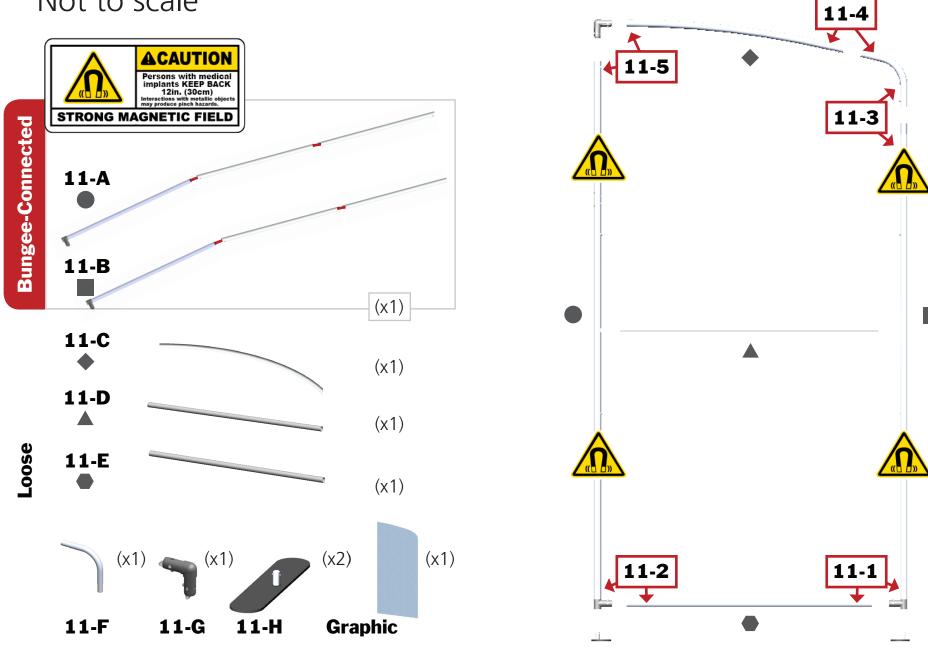

# Modulate Banner 11

Modulate Fabric Banners feature unique angles and shapes, are portable and now are even easier to configure to achieve your dream space! Modulate now offers magnets to attach frames and keep them securely connected together. Choose from multiple frame shapes to design your own combinations – walls, booths, conference rooms, storage areas – the possibilities are endless! The aluminum tube frames feature snap-button connections coupled with a printed pillowcase fabric graphic to slip over the frame and zip closed at the bottom. Twist-lock feet connect the tube frames at the bottom of the display. Each frame comes in a durable, portable carry bag.

### features and benefits:

- Magnetized premium aluminum tube frame with snap button assembly
- Easy to store and ship
- Quick to set up
- Weighted feet for added stability
- Comes with carry bag and box

#### **Strong Magnetic Field**

Use caution when handling this product around mechanical wrist watches, metal tools, electronic devices, credit cards or any other similar items. DO NOT place any part of the body, such as fingers, hands, etc, between the magnetic surface areas of the components.

## \*Not to scale