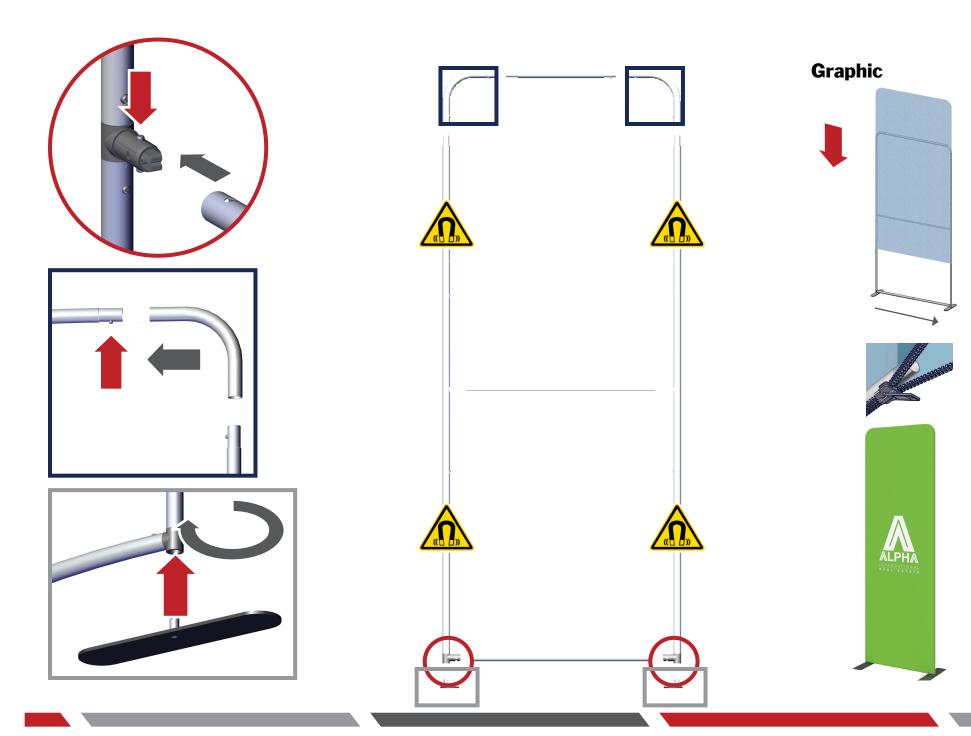

# **Modulate Banner 10**

Modulate Fabric Banners feature unique angles and shapes, are portable and now are even easier to configure to achieve your dream space! Modulate now offers magnets to attach frames and keep them securely connected together. Choose from multiple frame shapes to design your own combinations – walls, booths, conference rooms, storage areas – the possibilities are endless! The aluminum tube frames feature snap-button connections coupled with a printed pillowcase fabric graphic to slip over the frame and zip closed at the bottom. Twist-lock feet connect the tube frames at the bottom of the display. Each frame comes in a durable, portable carry bag.

### features and benefits:

- Magnetized premium aluminum tube frame with snap button assembly
- Easy to store and ship
- Quick to set up
- Weighted feet for added stability
- Comes with carry bag and box

# **↑** CAUTION

Interaction with metallic objects may cause Pinch Hazards.

Persons with medical implants be advised magnets may interfere with your device.

# **Strong Magnetic Field**

Use caution when handling this product around mechanical wrist watches, metal tools, electronic devices, credit cards or any other similar items. DO NOT place any part of the body, such as fingers, hands, etc, between the magnetic surface areas of the components.