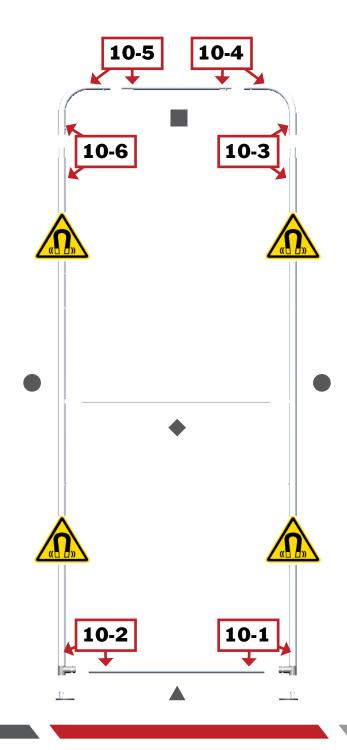

# **↑** CAUTION

Interaction with metallic objects may cause Pinch Hazards.

Persons with medical implants be advised magnets may interfere with your device.

# **Strong Magnetic Field**

Use caution when handling this product around mechanical wrist watches, metal tools, electronic devices, credit cards or any other similar items. DO NOT place any part of the body, such as fingers, hands, etc, between the magnetic surface areas of the components.

This product may include the following materials for recycle: aluminum, select wood, fabric, cardboard, paper, steel, and plastics.

1 person assembly recommended:

\*Not to scale