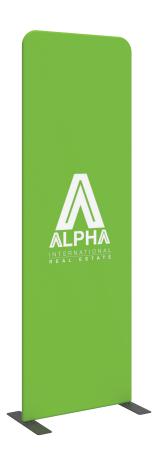

# **Modulate Banner 10**

Modulate Fabric Banners feature unique angles and shapes, are portable and now are even easier to configure to achieve your dream space! Modulate now offers magnets to attach frames and keep them securely connected together. Choose from multiple frame shapes to design your own combinations – walls, booths, conference rooms, storage areas – the possibilities are endless! The aluminum tube frames feature snap-button connections coupled with a printed pillowcase fabric graphic to slip over the frame and zip closed at the bottom. Twist-lock feet connect the tube frames at the bottom of the display. Each frame comes in a durable, portable carry bag.

### features and benefits:

- Magnetized premium aluminum tube frame with snap button assembly
- Easy to store and ship
- Quick to set up
- Weighted feet for added stability
- Comes with carry bag and box

- Zipper pillowcase fabric graphics
- Lifetime limited hardware warranty against manufacturer defects

#### Graphic

Refer to related graphic template for more information.

Visit:

https://www.tradeshowplus.com