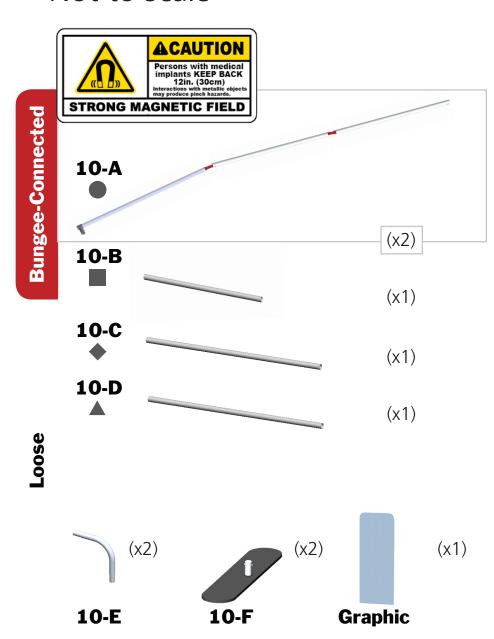

# **↑** CAUTION

Interaction with metallic objects may cause Pinch Hazards.

Persons with medical implants be advised magnets may interfere with your device.

# **Strong Magnetic Field**

Use caution when handling this product around mechanical wrist watches, metal tools, electronic devices, credit cards or any other similar items. DO NOT place any part of the body, such as fingers, hands, etc, between the magnetic surface areas of the components.

This product may include the following materials for recycle: aluminum, select wood, fabric, cardboard, paper, steel, and plastics.

1 person assembly recommended:

\*Not to scale