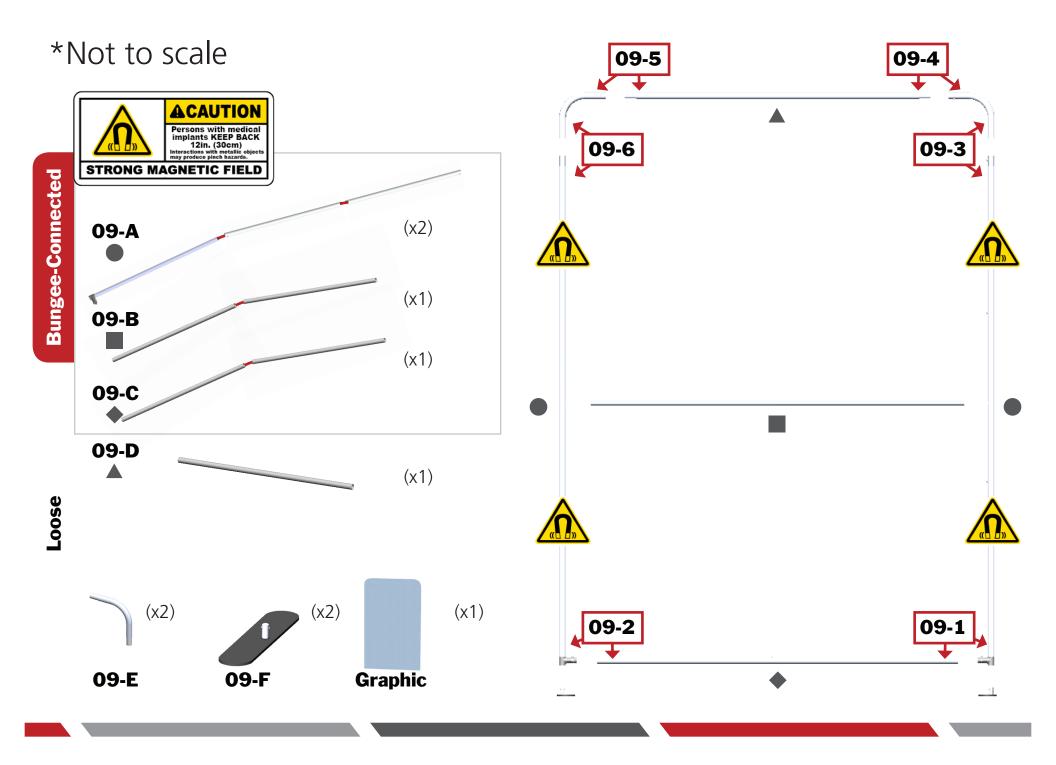

# **Modulate Banner 09**

Modulate Fabric Banners feature unique angles and shapes, are portable and now are even easier to configure to achieve your dream space! Modulate now offers magnets to attach frames and keep them securely connected together. Choose from multiple frame shapes to design your own combinations – walls, booths, conference rooms, storage areas – the possibilities are endless! The aluminum tube frames feature snap-button connections coupled with a printed pillowcase fabric graphic to slip over the frame and zip closed at the bottom. Twist-lock feet connect the tube frames at the bottom of the display. Each frame comes in a durable, portable carry bag.

## features and benefits:

- Magnetized premium aluminum tube frame with snap button assembly
- Easy to store and ship
- Quick to set up
- Weighted feet for added stability
- Comes with carry bag and box

# **ACAUTION**

Interaction with metallic objects may cause Pinch Hazards.

Persons with medical implants be advised magnets may interfere with your device.

# **Strong Magnetic Field**

Use caution when handling this product around mechanical wrist watches, metal tools, electronic devices, credit cards or any other similar items. DO NOT place any part of the body, such as fingers, hands, etc, between the magnetic surface areas of the components.