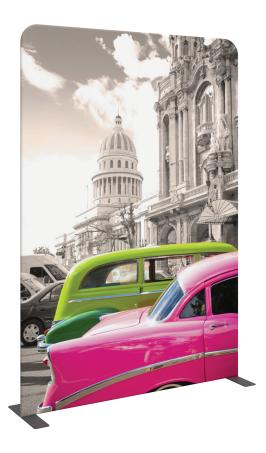

# **Modulate Banner 09**

Modulate Fabric Banners feature unique angles and shapes, are portable and now are even easier to configure to achieve your dream space! Modulate now offers magnets to attach frames and keep them securely connected together. Choose from multiple frame shapes to design your own combinations – walls, booths, conference rooms, storage areas – the possibilities are endless! The aluminum tube frames feature snap-button connections coupled with a printed pillowcase fabric graphic to slip over the frame and zip closed at the bottom. Twist-lock feet connect the tube frames at the bottom of the display. Each frame comes in a durable, portable carry bag.

#### Graphic

Refer to related graphic template for more information.

Visit:

https://www.tradeshowplus.com