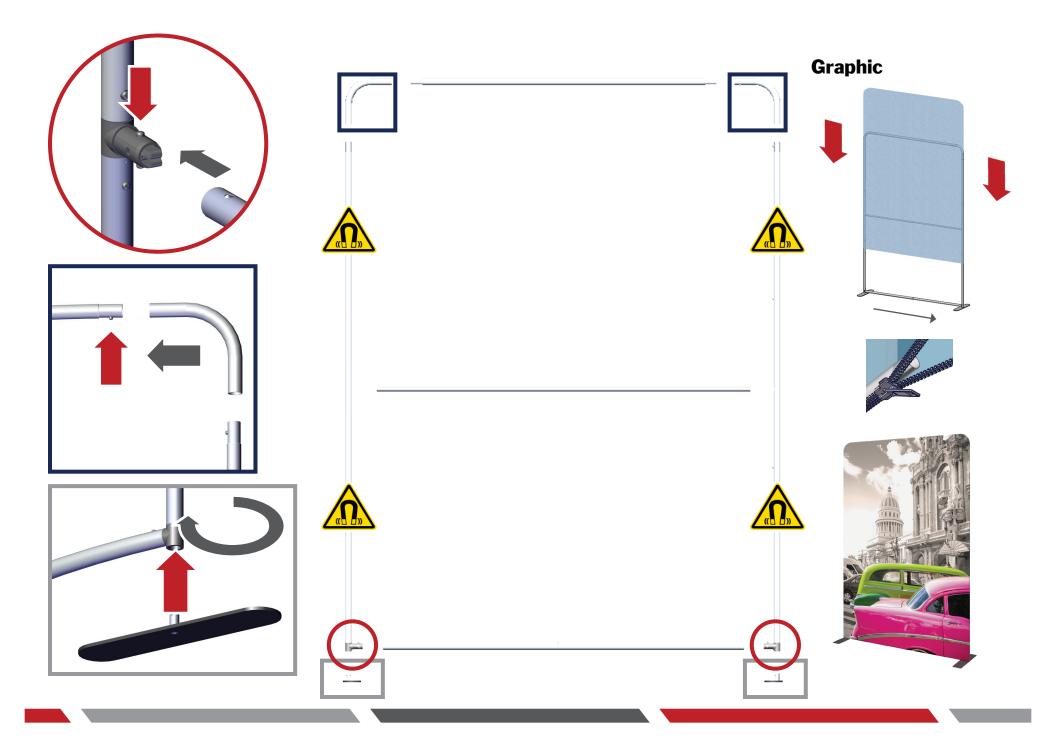

# **Modulate Banner 09**

Modulate Fabric Banners feature unique angles and shapes, are portable and now are even easier to configure to achieve your dream space! Modulate now offers magnets to attach frames and keep them securely connected together. Choose from multiple frame shapes to design your own combinations – walls, booths, conference rooms, storage areas – the possibilities are endless! The aluminum tube frames feature snap-button connections coupled with a printed pillowcase fabric graphic to slip over the frame and zip closed at the bottom. Twist-lock feet connect the tube frames at the bottom of the display. Each frame comes in a durable, portable carry bag.

## features and benefits:

- Magnetized premium aluminum tube frame with snap button assembly
- Easy to store and ship
- Quick to set up
- Weighted feet for added stability
- Comes with carry bag and box

#### Graphic

Refer to related graphic template for more information.

Visit:

https://www.tradeshowplus.com