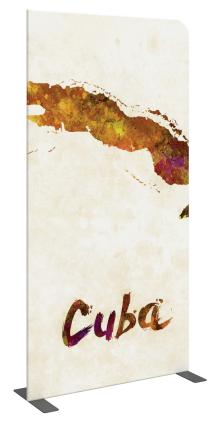

# Modulate Banner 08

Modulate Fabric Banners feature unique angles and shapes, are portable and now are even easier to configure to achieve your dream space! Modulate now offers magnets to attach frames and keep them securely connected together. Choose from multiple frame shapes to design your own combinations – walls, booths, conference rooms, storage areas – the possibilities are endless! The aluminum tube frames feature snap-button connections coupled with a printed pillowcase fabric graphic to slip over the frame and zip closed at the bottom. Twist-lock feet connect the tube frames at the bottom of the display. Each frame comes in a durable, portable carry bag.

#### additional information: Assembled unit: Graphic material: 46 7"w x 92 2"h x 15 7"d Dye-sublimation zipper pillowcase fabric 1187mm(w) x 2342mm(h) x 399mm(d) When included in a larger kit, a different packaging solution will be listed to Approximate weight: 13 lbs / 6 kg accommodate all contents of the kit. Individual packaging no longer provided. CAUTION Interaction with metallic Refer to related graphic template for more obiects may cause Pinch Hazards