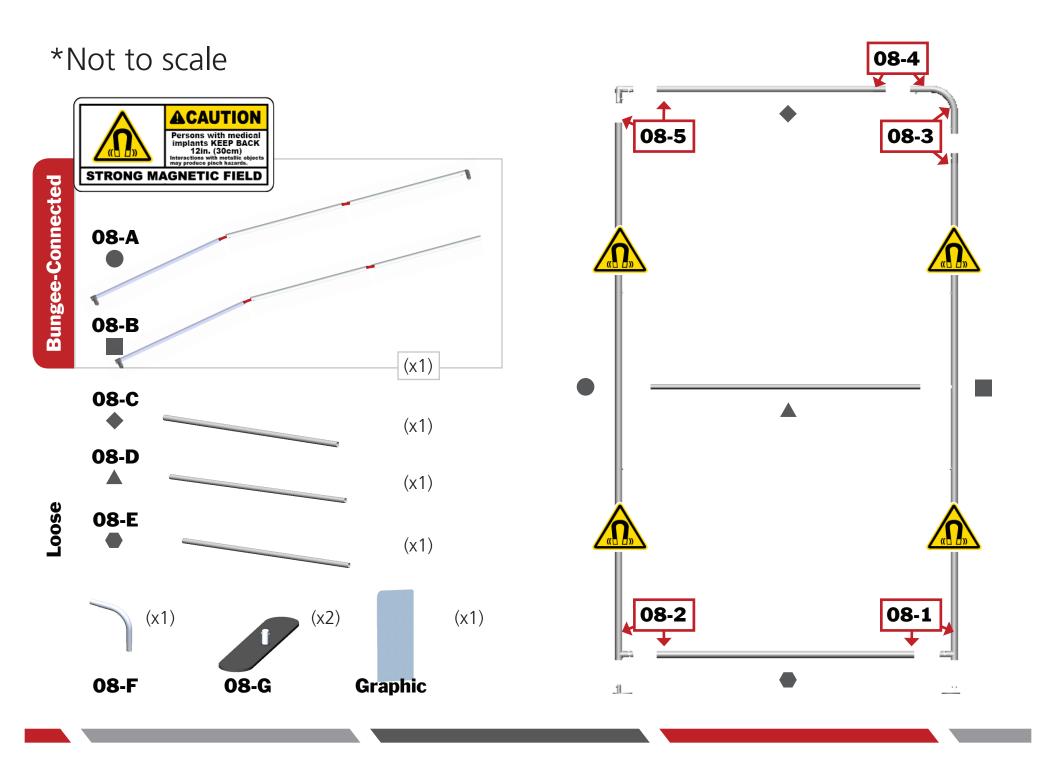

# Modulate Banner 08

Modulate Fabric Banners feature unique angles and shapes, are portable and now are even easier to configure to achieve your dream space! Modulate now offers magnets to attach frames and keep them securely connected together. Choose from multiple frame shapes to design your own combinations – walls, booths, conference rooms, storage areas – the possibilities are endless! The aluminum tube frames feature snap-button connections coupled with a printed pillowcase fabric graphic to slip over the frame and zip closed at the bottom. Twist-lock feet connect the tube frames at the bottom of the display. Each frame comes in a durable, portable carry bag.

## features and benefits:

- Magnetized premium aluminum tube frame with snap button assembly
- Easy to store and ship
- Quick to set up
- Weighted feet for added stability - Comes with carry bag and box

## **Strong Magnetic Field**

- Zipper pillowcase fabric graphics

manufacturer defects

- Lifetime limited hardware warranty against

Use caution when handling this product around mechanical wrist watches, metal tools, electronic devices, credit cards or any other similar items. DO NOT place any part of the body, such as fingers, hands, etc, between the magnetic surface areas of the components.