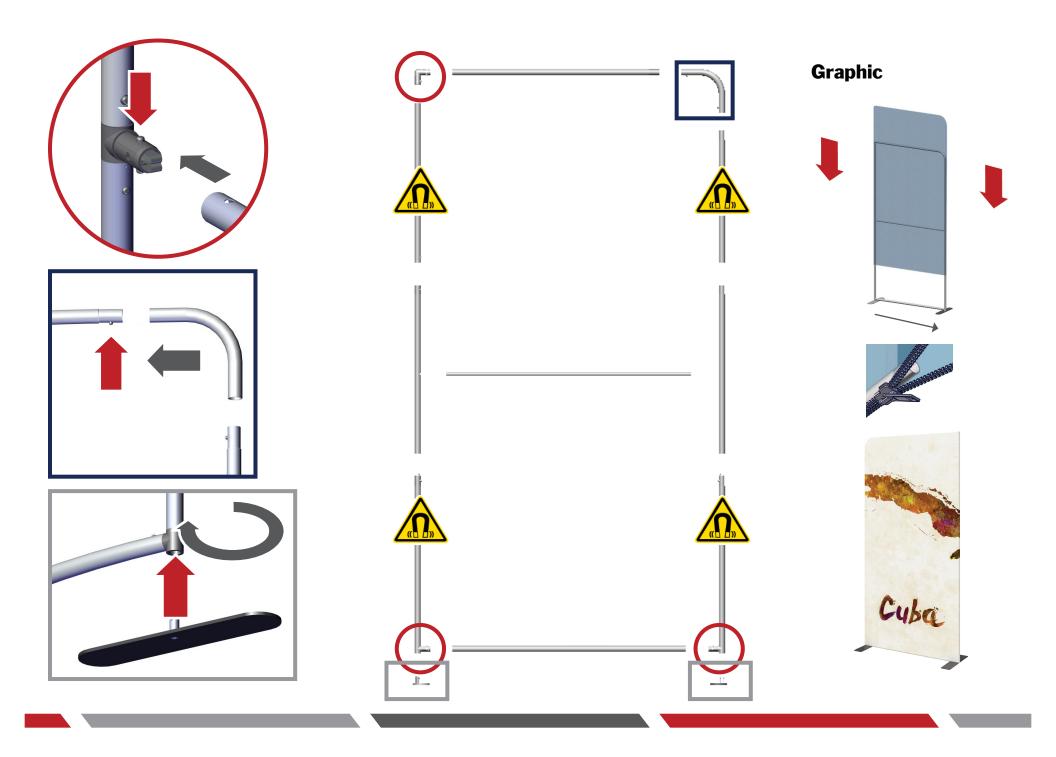

# Modulate Banner 08

Modulate Fabric Banners feature unique angles and shapes, are portable and now are even easier to configure to achieve your dream space! Modulate now offers magnets to attach frames and keep them securely connected together. Choose from multiple frame shapes to design your own combinations – walls, booths, conference rooms, storage areas – the possibilities are endless! The aluminum tube frames feature snap-button connections coupled with a printed pillowcase fabric graphic to slip over the frame and zip closed at the bottom. Twist-lock feet connect the tube frames at the bottom of the display. Each frame comes in a durable, portable carry bag.

## features and benefits:

- Magnetized premium aluminum tube frame with snap button assembly
- Easy to store and ship
- Quick to set up
- Weighted feet for added stability - Comes with carry bag and box

## **Strong Magnetic Field**

- Zipper pillowcase fabric graphics

manufacturer defects

- Lifetime limited hardware warranty against

Use caution when handling this product around mechanical wrist watches, metal tools, electronic devices, credit cards or any other similar items. DO NOT place any part of the body, such as fingers, hands, etc, between the magnetic surface areas of the components.