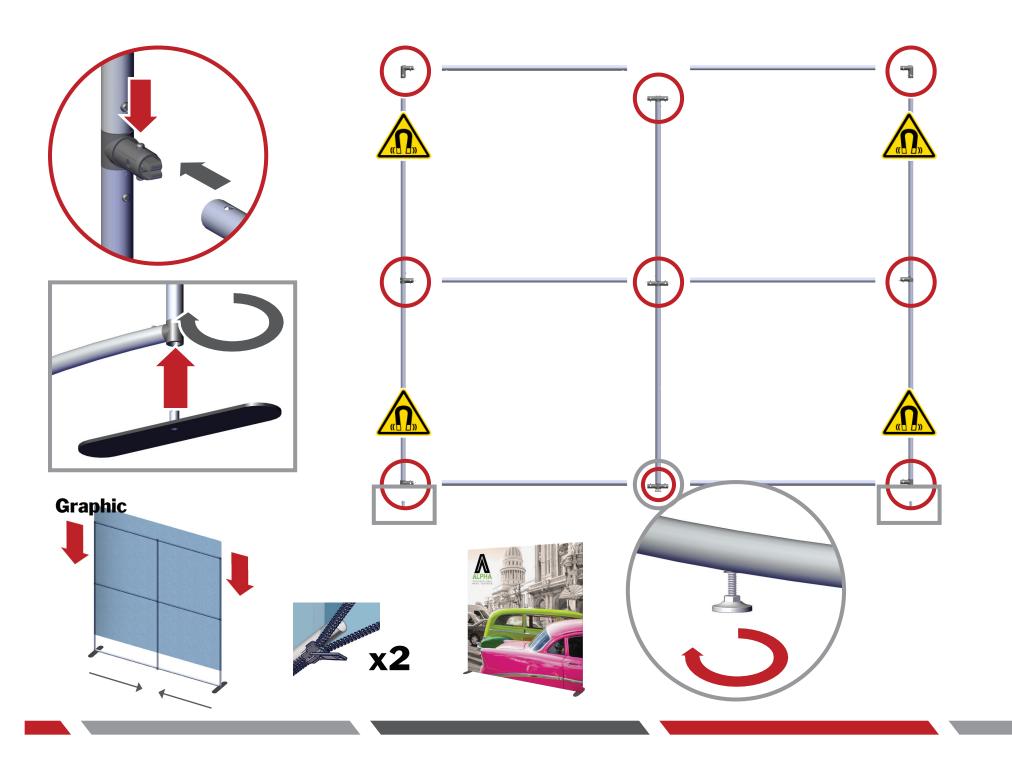

# Modulate Banner 07

Modulate Fabric Banners feature unique angles and shapes, are portable and now are even easier to configure to achieve your dream space! Modulate now offers magnets to attach frames and keep them securely connected together. Choose from multiple frame shapes to design your own combinations – walls, booths, conference rooms, storage areas – the possibilities are endless! The aluminum tube frames feature snap-button connections coupled with a printed pillowcase fabric graphic to slip over the frame and zip closed at the bottom. Twist-lock feet connect the tube frames at the bottom of the display. Each frame comes in a durable, portable carry bag.

## features and benefits:

- Magnetized premium aluminum tube frame with snap button assembly

Refer to related graphic template for more

https://www.tradeshowplus.com

- Easy to store and ship
- Quick to set up
- Weighted feet for added stability
- Comes with carry bag and box

## CAUTIO

Use caution when handling this product around mechanical wrist watches, metal tools, electronic devices, credit cards or any other similar items. DO NOT place any part of the body, such as fingers, hands, etc, between the magnetic surface areas of the components.