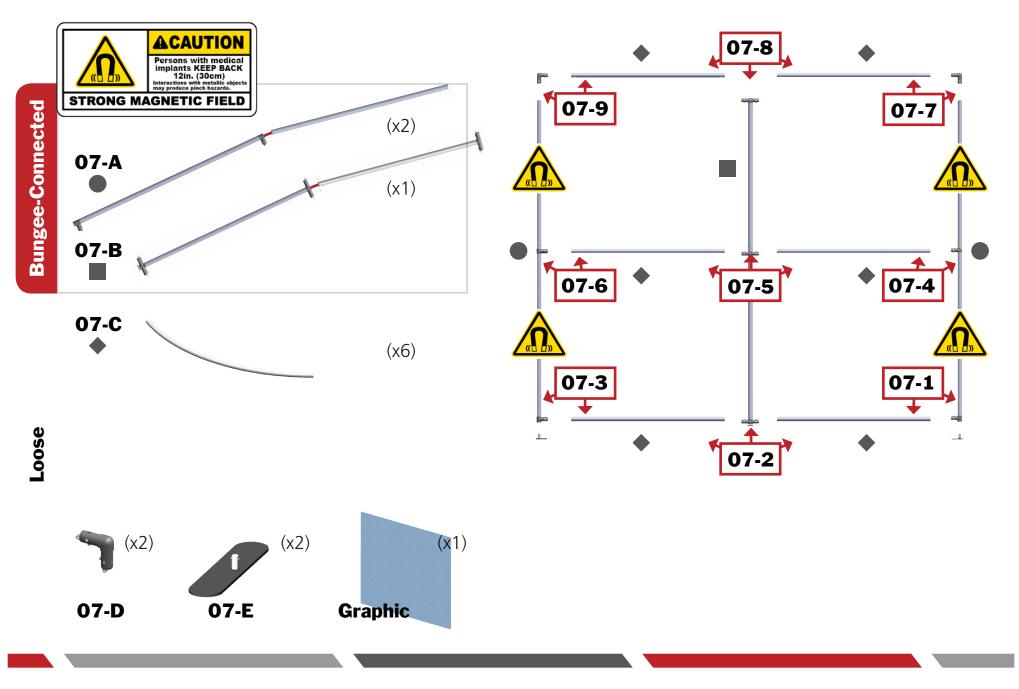

## features and benefits:

- Magnetized premium aluminum tube frame with snap button assembly

Refer to related graphic template for more

https://www.tradeshowplus.com

- Easy to store and ship
- Quick to set up
- Weighted feet for added stability
- Comes with carry bag and box

#### additional information: Assembled unit: Graphic material: 90 73"w x 91 55"h x 15 75"d Dye-sublimation zipper pillowcase fabric 2305mm(w) x 2326mm(h) x 401mm(d) When included in a larger kit, a different packaging solution will be listed to Approximate weight: 18 lbs / 9 kg accommodate all contents of the kit. Individual packaging no longer provided.

## \*Not to scale