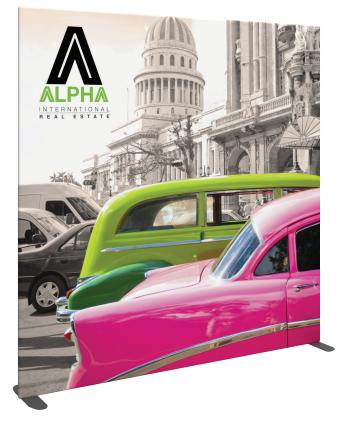

# Modulate Banner 07

Modulate Fabric Banners feature unique angles and shapes, are portable and now are even easier to configure to achieve your dream space! Modulate now offers magnets to attach frames and keep them securely connected together. Choose from multiple frame shapes to design your own combinations – walls, booths, conference rooms, storage areas – the possibilities are endless! The aluminum tube frames feature snap-button connections coupled with a printed pillowcase fabric graphic to slip over the frame and zip closed at the bottom. Twist-lock feet connect the tube frames at the bottom of the display. Each frame comes in a durable, portable carry bag.

## features and benefits:

- Magnetized premium aluminum tube frame with snap button assembly

Refer to related graphic template for more

https://www.tradeshowplus.com

- Easy to store and ship
- Quick to set up
- Weighted feet for added stability
- Comes with carry bag and box