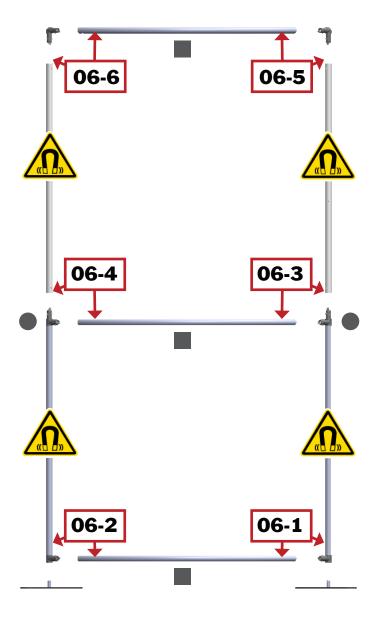

## **Modulate Banner 06**

Modulate Fabric Banners feature unique angles and shapes, are portable and now are even easier to configure to achieve your dream space! Modulate now offers magnets to attach frames and keep them securely connected together. Choose from multiple frame shapes to design your own combinations – walls, booths, conference rooms, storage areas – the possibilities are endless! The aluminum tube frames feature snap-button connections coupled with a printed pillowcase fabric graphic to slip over the frame and zip closed at the bottom. Twist-lock feet connect the tube frames at the bottom of the display. Each frame comes in a durable, portable carry bag.

### features and benefits:

- Magnetized premium aluminum tube frame with snap button assembly
- Easy to store and ship
- Quick to set up
- Weighted feet for added stability
- Comes with carry bag and box

- Zipper pillowcase fabric graphics
- Lifetime limited hardware warranty against manufacturer defects

This product may include the following materials for recycle: aluminum, select wood, fabric, cardboard,

1 person assembly recommended:

paper, steel, and plastics.

We are continually improving and modifying our product range and reserve the right to vary the specifications without prior notice. All dimensions and weights quoted are approximate and we accept no responsibility for variance. E&OE. See Graphic Templates for graphic bleed specifications.

# \*Not to scale