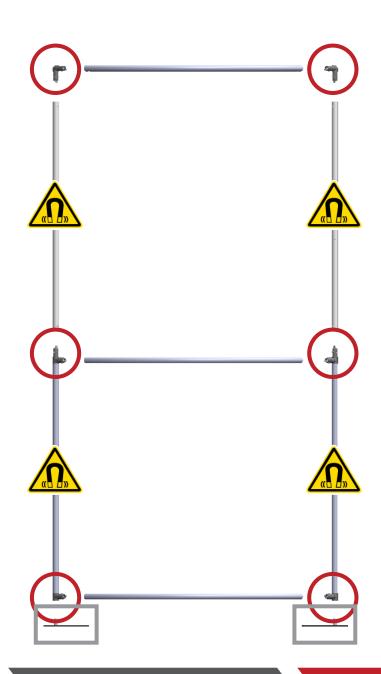

## **Modulate Banner 06**

Modulate Fabric Banners feature unique angles and shapes, are portable and now are even easier to configure to achieve your dream space! Modulate now offers magnets to attach frames and keep them securely connected together. Choose from multiple frame shapes to design your own combinations – walls, booths, conference rooms, storage areas – the possibilities are endless! The aluminum tube frames feature snap-button connections coupled with a printed pillowcase fabric graphic to slip over the frame and zip closed at the bottom. Twist-lock feet connect the tube frames at the bottom of the display. Each frame comes in a durable, portable carry bag.

### features and benefits:

- Magnetized premium aluminum tube frame with snap button assembly
- Easy to store and ship
- Quick to set up
- Weighted feet for added stability
- Comes with carry bag and box

### **Strong Magnetic Field**

Use caution when handling this product around mechanical wrist watches, metal tools, electronic devices, credit cards or any other similar items. DO NOT place any part of the body, such as fingers, hands, etc, between the magnetic surface areas of the components.