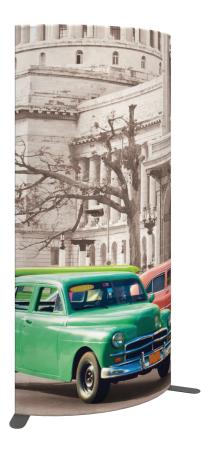

## **Modulate Banner 06**

Modulate Fabric Banners feature unique angles and shapes, are portable and now are even easier to configure to achieve your dream space! Modulate now offers magnets to attach frames and keep them securely connected together. Choose from multiple frame shapes to design your own combinations – walls, booths, conference rooms, storage areas – the possibilities are endless! The aluminum tube frames feature snap-button connections coupled with a printed pillowcase fabric graphic to slip over the frame and zip closed at the bottom. Twist-lock feet connect the tube frames at the bottom of the display. Each frame comes in a durable, portable carry bag.

#### Hardware

Assembled unit:

55.29"w x 96.2"h x 15.75"d 1405mm(w) x 2443mm(h) x 401mm(d)

Approximate weight: 14 lbs / 7 kg

#### Graphic

Refer to related graphic template for more information.

Visit:

https://www.tradeshowplus.com