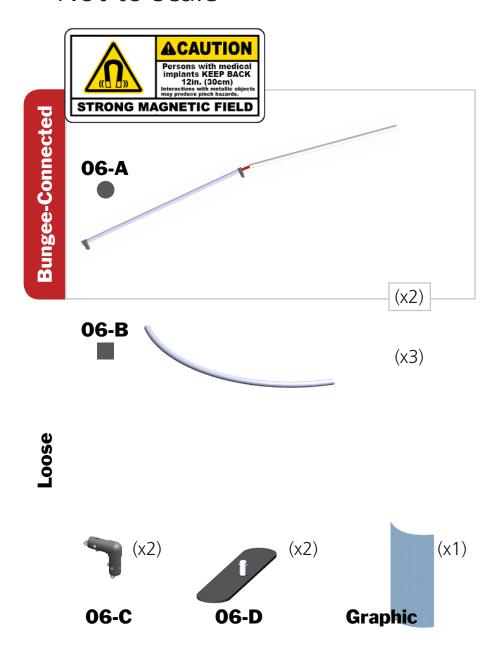

## **↑** CAUTION

Interaction with metallic obiects may cause Pinch Hazards.

Persons with medical implants be advised magnets may interfere with your device.

### **Strong Magnetic Field**

Use caution when handling this product around mechanical wrist watches, metal tools, electronic devices, credit cards or any other similar items. DO NOT place any part of the body, such as fingers, hands, etc, between the magnetic surface areas of the components.

This product may include the following materials for recycle: aluminum, select wood, fabric, cardboard,

1 person assembly recommended:

paper, steel, and plastics.

We are continually improving and modifying our product range and reserve the right to vary the specifications without prior notice. All dimensions and weights quoted are approximate and we accept no responsibility for variance. E&OE. See Graphic Templates for graphic bleed specifications.