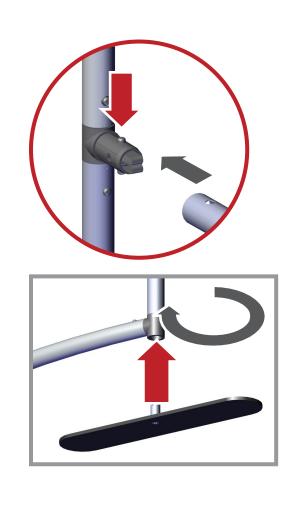

## **Modulate Banner 06**

Modulate Fabric Banners feature unique angles and shapes, are portable and now are even easier to configure to achieve your dream space! Modulate now offers magnets to attach frames and keep them securely connected together. Choose from multiple frame shapes to design your own combinations – walls, booths, conference rooms, storage areas – the possibilities are endless! The aluminum tube frames feature snap-button connections coupled with a printed pillowcase fabric graphic to slip over the frame and zip closed at the bottom. Twist-lock feet connect the tube frames at the bottom of the display. Each frame comes in a durable, portable carry bag.

### features and benefits:

- Magnetized premium aluminum tube frame with snap button assembly
- Easy to store and ship
- Quick to set up
- Weighted feet for added stability
- Comes with carry bag and box