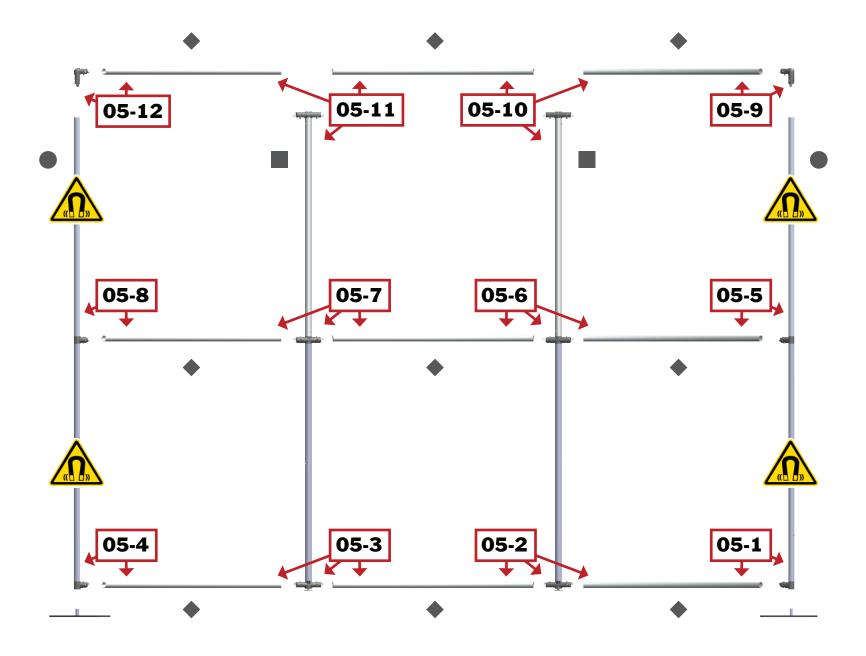

## **Modulate Banner 05**

Modulate Fabric Banners feature unique angles and shapes, are portable and now are even easier to configure to achieve your dream space! Modulate now offers magnets to attach frames and keep them securely connected together. Choose from multiple frame shapes to design your own combinations – walls, booths, conference rooms, storage areas – the possibilities are endless! The aluminum tube frames feature snap-button connections coupled with a printed pillowcase fabric graphic to slip over the frame and zip closed at the bottom. Twist-lock feet connect the tube frames at the bottom of the display. Each frame comes in a durable, portable carry bag.

## features and benefits:

- Magnetized premium aluminum tube frame with snap button assembly
- Easy to store and ship
- Quick to set up
- Weighted feet for added stability
- Comes with carry bag and box

## **Strong Magnetic Field**

Use caution when handling this product around mechanical wrist watches, metal tools, electronic devices, credit cards or any other similar items. DO NOT place any part of the body, such as fingers, hands, etc, between the magnetic surface areas of the components.