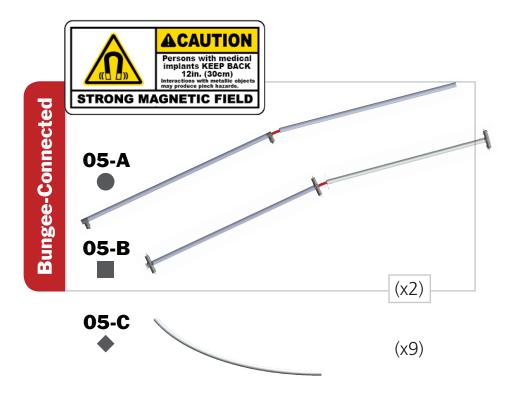

## **↑ CAUTION**

Interaction with metallic obiects mav cause Pinch Hazards

Persons with medical implants be advised magnets may interfere with your device.

## **Strong Magnetic Field**

Use caution when handling this product around mechanical wrist watches, metal tools, electronic devices, credit cards or any other similar items. DO NOT place any part of the body, such as fingers, hands, etc, between the magnetic surface areas of the components.