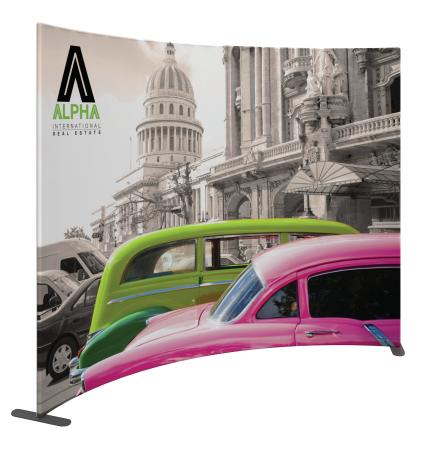

## **Modulate Banner 05**

Modulate Fabric Banners feature unique angles and shapes, are portable and now are even easier to configure to achieve your dream space! Modulate now offers magnets to attach frames and keep them securely connected together. Choose from multiple frame shapes to design your own combinations – walls, booths, conference rooms, storage areas – the possibilities are endless! The aluminum tube frames feature snap-button connections coupled with a printed pillowcase fabric graphic to slip over the frame and zip closed at the bottom. Twist-lock feet connect the tube frames at the bottom of the display. Each frame comes in a durable, portable carry bag.

#### Graphic

Refer to related graphic template for more information.

Visit:

https://www.tradeshowplus.com

## additional information:

Graphic material:

Dye-sublimation zipper pillowcase fabric

When included in a larger kit, a different packaging solution will be listed to accommodate all contents of the kit. Individual packaging no longer provided.