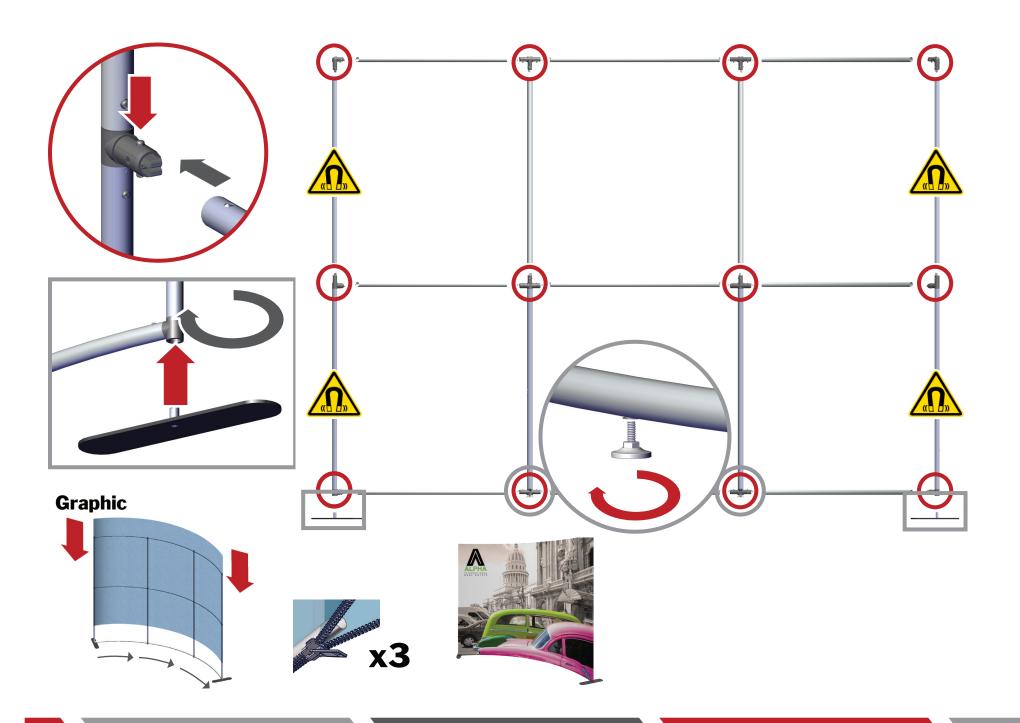

## **Modulate Banner 05**

Modulate Fabric Banners feature unique angles and shapes, are portable and now are even easier to configure to achieve your dream space! Modulate now offers magnets to attach frames and keep them securely connected together. Choose from multiple frame shapes to design your own combinations – walls, booths, conference rooms, storage areas – the possibilities are endless! The aluminum tube frames feature snap-button connections coupled with a printed pillowcase fabric graphic to slip over the frame and zip closed at the bottom. Twist-lock feet connect the tube frames at the bottom of the display. Each frame comes in a durable, portable carry bag.

## features and benefits:

- Magnetized premium aluminum tube frame with snap button assembly
- Easy to store and ship
- Quick to set up
- Weighted feet for added stability
- Comes with carry bag and box

- Zipper pillowcase fabric graphics
- Lifetime limited hardware warranty against manufacturer defects

# \*Not to scale

View next page for assembly diagram.

Loose