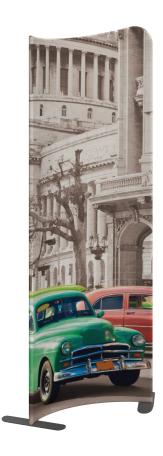

## **Modulate Banner 04**

Modulate Fabric Banners feature unique angles and shapes, are portable and now are even easier to configure to achieve your dream space! Modulate now offers magnets to attach frames and keep them securely connected together. Choose from multiple frame shapes to design your own combinations – walls, booths, conference rooms, storage areas – the possibilities are endless! The aluminum tube frames feature snap-button connections coupled with a printed pillowcase fabric graphic to slip over the frame and zip closed at the bottom. Twist-lock feet connect the tube frames at the bottom of the display. Each frame comes in a durable, portable carry bag.

#### Graphic

Refer to related graphic template for more information.

Visit:

https://www.tradeshowplus.com

## additional information:

Graphic material:

Dye-sublimation zipper pillowcase fabric

When included in a larger kit, a different packaging solution will be listed to accommodate all contents of the kit. Individual packaging no longer provided.