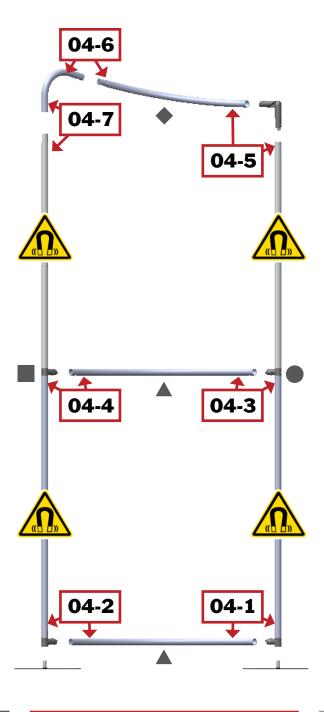

## **Modulate Banner 04**

Modulate Fabric Banners feature unique angles and shapes, are portable and now are even easier to configure to achieve your dream space! Modulate now offers magnets to attach frames and keep them securely connected together. Choose from multiple frame shapes to design your own combinations – walls, booths, conference rooms, storage areas – the possibilities are endless! The aluminum tube frames feature snap-button connections coupled with a printed pillowcase fabric graphic to slip over the frame and zip closed at the bottom. Twist-lock feet connect the tube frames at the bottom of the display. Each frame comes in a durable, portable carry bag.

## **Strong Magnetic Field**

Use caution when handling this product around mechanical wrist watches, metal tools, electronic devices, credit cards or any other similar items. DO NOT place any part of the body, such as fingers, hands, etc, between the magnetic surface areas of the components.

# \*Not to scale