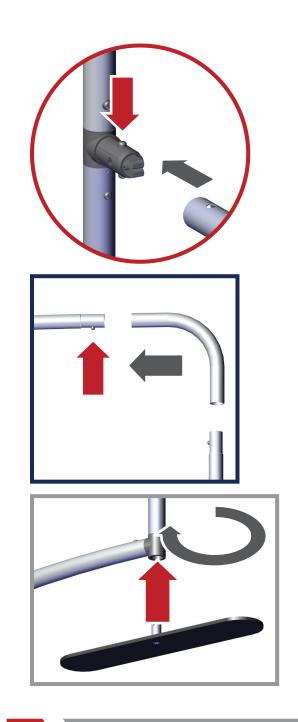

## **Modulate Banner 04**

Modulate Fabric Banners feature unique angles and shapes, are portable and now are even easier to configure to achieve your dream space! Modulate now offers magnets to attach frames and keep them securely connected together. Choose from multiple frame shapes to design your own combinations – walls, booths, conference rooms, storage areas – the possibilities are endless! The aluminum tube frames feature snap-button connections coupled with a printed pillowcase fabric graphic to slip over the frame and zip closed at the bottom. Twist-lock feet connect the tube frames at the bottom of the display. Each frame comes in a durable, portable carry bag.

### features and benefits:

- Magnetized premium aluminum tube frame with snap button assembly
- Easy to store and ship
- Quick to set up
- Weighted feet for added stability
- Comes with carry bag and box

- Zipper pillowcase fabric graphics
- Lifetime limited hardware warranty against manufacturer defects