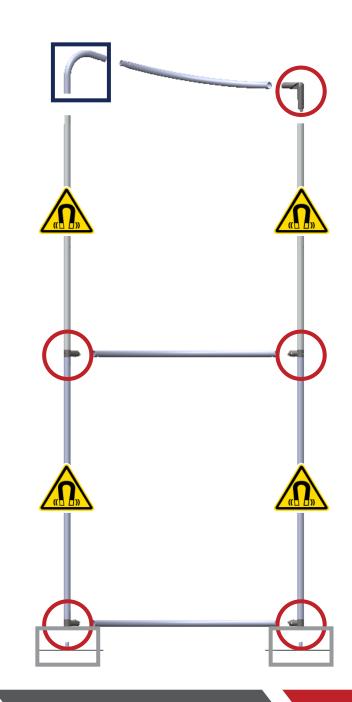

## **Modulate Banner 04**

Modulate Fabric Banners feature unique angles and shapes, are portable and now are even easier to configure to achieve your dream space! Modulate now offers magnets to attach frames and keep them securely connected together. Choose from multiple frame shapes to design your own combinations – walls, booths, conference rooms, storage areas – the possibilities are endless! The aluminum tube frames feature snap-button connections coupled with a printed pillowcase fabric graphic to slip over the frame and zip closed at the bottom. Twist-lock feet connect the tube frames at the bottom of the display. Each frame comes in a durable, portable carry bag.

### features and benefits:

- Magnetized premium aluminum tube frame with snap button assembly
- Easy to store and ship
- Quick to set up
- Weighted feet for added stability
- Comes with carry bag and box

## **↑** CAUTION

Interaction with metallic obiects may cause Pinch Hazards.

Persons with medical implants be advised magnets may interfere with your device.

## **Strong Magnetic Field**

Use caution when handling this product around mechanical wrist watches, metal tools, electronic devices, credit cards or any other similar items. DO NOT place any part of the body, such as fingers, hands, etc, between the magnetic surface areas of the components.