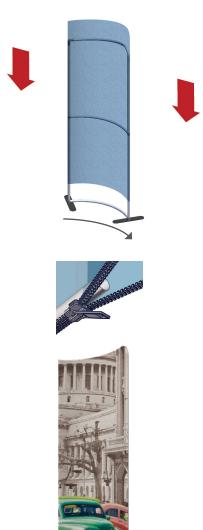

## **Modulate Banner 04**

Modulate Fabric Banners feature unique angles and shapes, are portable and now are even easier to configure to achieve your dream space! Modulate now offers magnets to attach frames and keep them securely connected together. Choose from multiple frame shapes to design your own combinations – walls, booths, conference rooms, storage areas – the possibilities are endless! The aluminum tube frames feature snap-button connections coupled with a printed pillowcase fabric graphic to slip over the frame and zip closed at the bottom. Twist-lock feet connect the tube frames at the bottom of the display. Each frame comes in a durable, portable carry bag.

#### Graphic

Refer to related graphic template for more information.

Visit:

https://www.tradeshowplus.com

## additional information:

Graphic material:

Dye-sublimation zipper pillowcase fabric

When included in a larger kit, a different packaging solution will be listed to accommodate all contents of the kit. Individual packaging no longer provided.

# Graphic