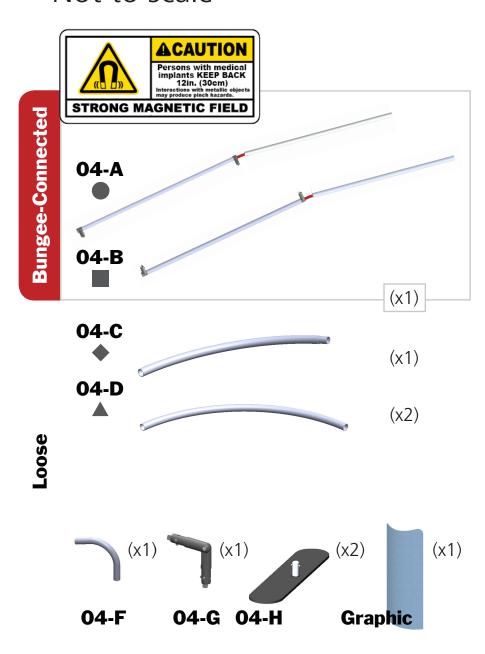

## **Modulate Banner 04**

Modulate Fabric Banners feature unique angles and shapes, are portable and now are even easier to configure to achieve your dream space! Modulate now offers magnets to attach frames and keep them securely connected together. Choose from multiple frame shapes to design your own combinations – walls, booths, conference rooms, storage areas – the possibilities are endless! The aluminum tube frames feature snap-button connections coupled with a printed pillowcase fabric graphic to slip over the frame and zip closed at the bottom. Twist-lock feet connect the tube frames at the bottom of the display. Each frame comes in a durable, portable carry bag.

## **↑** CAUTION

Interaction with metallic obiects may cause Pinch Hazards.

Persons with medical implants be advised magnets may interfere with your device.

## **Strong Magnetic Field**

Use caution when handling this product around mechanical wrist watches, metal tools, electronic devices, credit cards or any other similar items. DO NOT place any part of the body, such as fingers, hands, etc, between the magnetic surface areas of the components.

# \*Not to scale