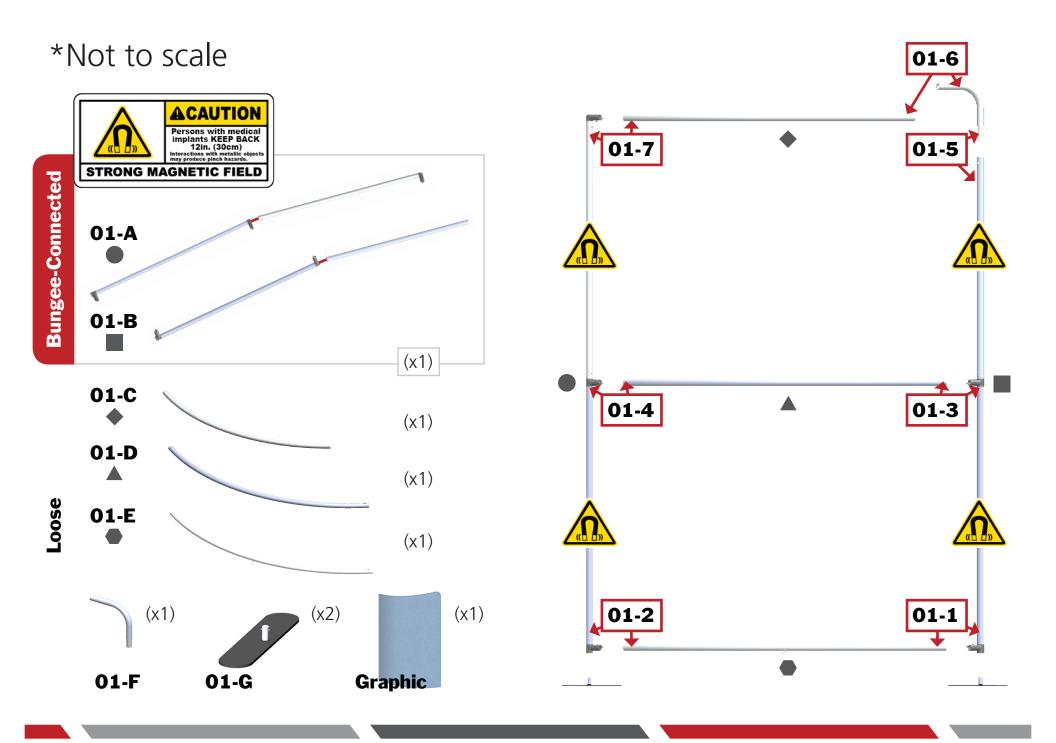

# **Modulate Banner 01**

Modulate Fabric Banners feature unique angles and shapes, are portable and now are even easier to configure to achieve your dream space! Modulate now offers magnets to attach frames and keep them securely connected together. Choose from multiple frame shapes to design your own combinations – walls, booths, conference rooms, storage areas – the possibilities are endless! The aluminum tube frames feature snap-button connections coupled with a printed pillowcase fabric graphic to slip over the frame and zip closed at the bottom. Twist-lock feet connect the tube frames at the bottom of the display. Each frame comes in a durable, portable carry bag.

# **<b>△** CAUTION

Interaction with metallic objects may cause Pinch Hazards.

Persons with medical implants be advised magnets may interfere with your device.

# **Strong Magnetic Field**

Use caution when handling this product around mechanical wrist watches, metal tools, electronic devices, credit cards or any other similar items. DO NOT place any part of the body, such as fingers, hands, etc, between the magnetic surface areas of the components.