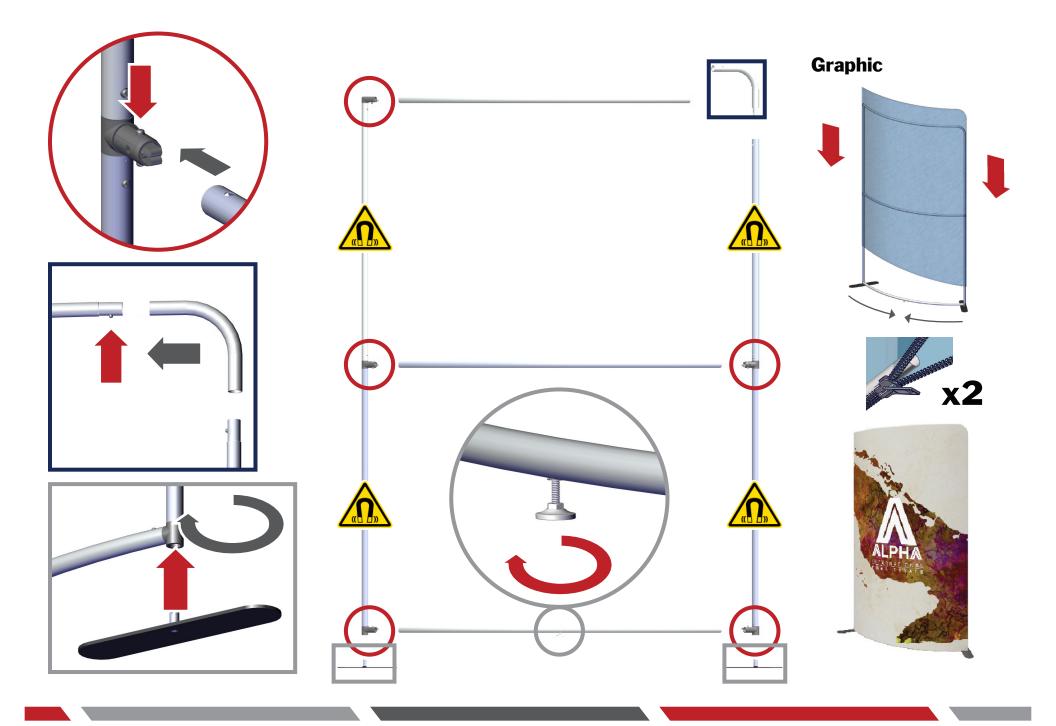

# **Modulate Banner 01**

Modulate Fabric Banners feature unique angles and shapes, are portable and now are even easier to configure to achieve your dream space! Modulate now offers magnets to attach frames and keep them securely connected together. Choose from multiple frame shapes to design your own combinations – walls, booths, conference rooms, storage areas – the possibilities are endless! The aluminum tube frames feature snap-button connections coupled with a printed pillowcase fabric graphic to slip over the frame and zip closed at the bottom. Twist-lock feet connect the tube frames at the bottom of the display. Each frame comes in a durable, portable carry bag.

This product may include the following materials for recycle: aluminum, select wood, fabric, cardboard,

paper, steel, and plastics.

1 person assembly recommended:

for graphic bleed specifications.