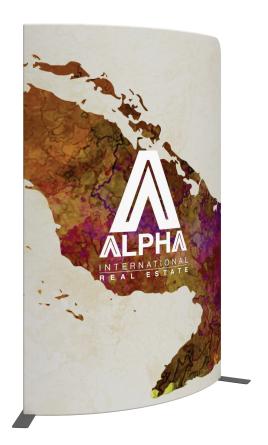

# **Modulate Banner 01**

Modulate Fabric Banners feature unique angles and shapes, are portable and now are even easier to configure to achieve your dream space! Modulate now offers magnets to attach frames and keep them securely connected together. Choose from multiple frame shapes to design your own combinations – walls, booths, conference rooms, storage areas – the possibilities are endless! The aluminum tube frames feature snap-button connections coupled with a printed pillowcase fabric graphic to slip over the frame and zip closed at the bottom. Twist-lock feet connect the tube frames at the bottom of the display. Each frame comes in a durable, portable carry bag.

#### Hardware

Assembled unit:

67.6" w x 96.2" h x 16.8" d 1718mm(w) x 2444mm(h) x 427mm(d)

Approximate weight: 15 lbs / 7 kg

#### Graphic

Refer to related graphic template for more information.

Visit:

https://www.tradeshowplus.com

## additional information:

Graphic material:

Dye-sublimation zipper pillowcase fabric

When included in a larger kit, a different packaging solution will be listed to accommodate all contents of the kit. Individual packaging no longer provided.