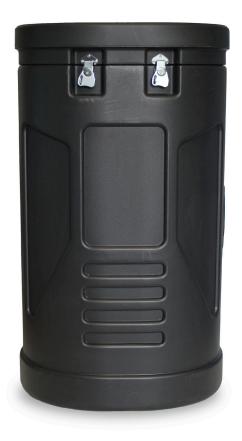

## **MEDIUM HARD CASE**

Front

Â

## **Product Features**

Molded plastic hard carry case with inset wheels for easy mobility. Case also has a center grip. Comes with lock and key

| Case Outside Dimensions          | 22"W x 39"H x 17"D     |
|----------------------------------|------------------------|
| Case inside Dimensions           | 20.5"W x 32.5"H x 12"D |
| Construction                     |                        |
| Case                             | ABS Molded Plastic     |
| Hinges                           | Metal                  |
| Weights - Dimensions             |                        |
| Shipping Weight                  | 30 lbs                 |
| Shipping Dimensions              | 24" x 41" x 19"        |
| Parts List                       |                        |
| (1) Molded case with wheels      |                        |
| (1) Key for lock                 |                        |
| Applications                     |                        |
| Medium Sized Pop Fabric Displays |                        |
|                                  |                        |