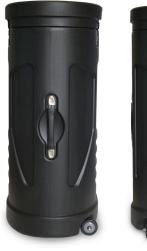

inside Dimensions           | 20.5"W x 32.5"H x 12"D |
| Construction                     |                        |
| Case                             | ABS Molded Plastic     |
| Hinges                           | Metal                  |
| Weights - Dimensions             |                        |
| Shipping Weight                  | 30 lbs                 |
| Shipping Dimensions              | 24" x 41" x 19"        |
| Parts List                       |                        |
| (1) Molded case with wheels      |                        |
| (1) Key for lock                 |                        |
| Applications                     |                        |
| Medium Sized Pop Fabric Displays |                        |
|                                  |                        |



Side

Back





Case Opened