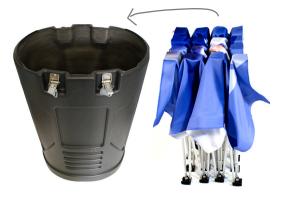

s           | 20.5"W x 32.5"H x 12"D |
| Construction                     |                        |
| Case                             | ABS Molded Plastic     |
| Hinges                           | Metal                  |
| Weights - Dimensions             |                        |
| Shipping Weight                  | 30 lbs                 |
| Shipping Dimensions              | 24" x 41" x 19"        |
| Parts List                       |                        |
| (1) Molded case with wheels      |                        |
| (1) Key for lock                 |                        |
| Applications                     |                        |
| Medium Sized Pop Fabric Displays |                        |
|                                  |                        |



Side

Back





Case Opened