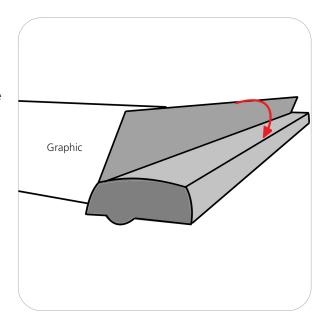

#### Step 3.

Close the top rail to hold the graphic in place.

Repeat steps 1 through 3 for the bottom rail.