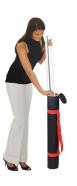

#### **Step by Step**

Step 1.

Start by removing the banner from carry bag. Assemble the 3 piece bungee pole.