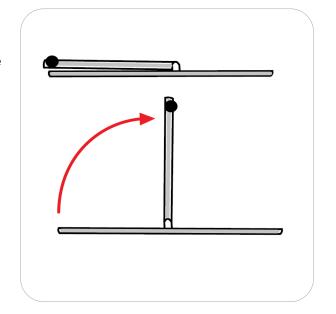

### Step 2.

Next, take the bottom rail of the banner frame and rotate the stabilizing leg in a 90° position.

Step 3.

Next, insert the pole into the stabilizing leg.

### Step 4.

Next, take the top rail to raise the graphics panel. Attach the top rail to the top of the pole. Do not step on the stabilizing leg when attaching the graphic rail to the top of the pole.

Setup is complete.