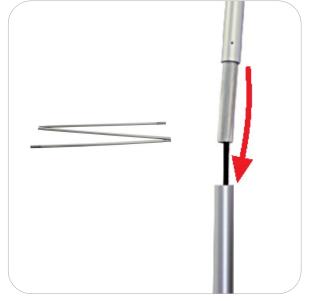

### Step 2.

Next, take the bottom rail of the banner frame and rotate the stabilizing leg in a 90° position.

Step 3.

Next, insert the pole into the stabilizing leg.

### Step 4.

Next, take the top rail to raise the graphics panel. Attach the top rail to the top of the pole. Do not step on the stabilizing leg when attaching the graphic rail to the top of the pole.

Setup is complete.