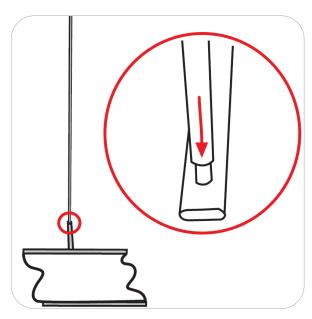

### Step 2.

Next, take the bottom rail of the banner frame and rotate the stabilizing leg in a 90° position.

Step 3.

Next, insert the pole into the stabilizing leg.