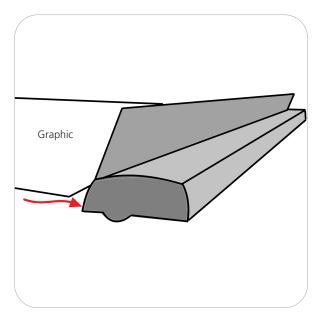

t no responsibility for variance. E&OE. See Graphic Templates for graphic bleed specifications.

## **Banner Assembly**

#### **Step by Step**

Step 1.

Start by removing the banner from carry bag. Assemble the 3 piece bungee pole.





### Step 2.

Next, take the bottom rail of the banner frame and rotate the stabilizing leg in a 90° position.





Step 3.

Next, insert the pole into the stabilizing leg.





### Step 4.

Next, take the top rail to raise the graphics panel. Attach the top rail to the top of the pole. Do not step on the stabilizing leg when attaching the graphic rail to the top of the pole.

Setup is complete.





# **Graphic Attachment**

## **Step by Step**

#### Step 1.

Open the top rail graphic bar.



#### Step 2.

Take the graphic and insert it into the top rail.



#### Step 3.

Close the top rail to hold the graphic in place.

Repeat steps 1 through 3 for the bottom rail.