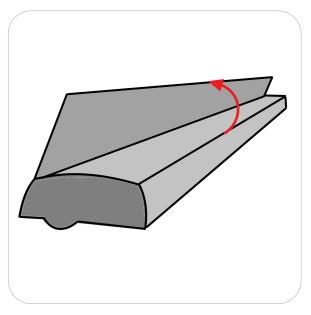

ice. All dimensions and weights quoted are approximate and we accept no responsibility for variance. E&OE. See Graphic Templates for graphic bleed specifications.

## **Banner Assembly**

#### **Step by Step**

Step 1.

Start by removing the banner from carry bag. Assemble the 3 piece bungee pole.





### Step 2.

Next, take the bottom rail of the banner frame and rotate the stabilizing leg in a 90° position.





Step 3.

Next, insert the pole into the stabilizing leg.





### Step 4.

Next, take the top rail to raise the graphics panel. Attach the top rail to the top of the pole. Do not step on the stabilizing leg when attaching the graphic rail to the top of the pole.

Setup is complete.





# **Graphic Attachment**

## **Step by Step**

#### Step 1.

Open the top rail graphic bar.



#### Step 2.

Take the graphic and insert it into the top rail.



#### Step 3.

Close the top rail to hold the graphic in place.

Repeat steps 1 through 3 for the bottom rail.