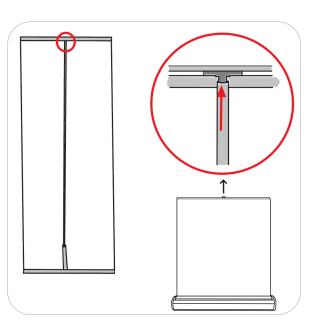

### Step 2.

Next, take the bottom rail of the banner frame and rotate the stabilizing leg in a 90° position.

Step 3.

Next, insert the pole into the stabilizing leg.

### Step 4.

Next, take the top rail to raise the graphics panel. Attach the top rail to the top of the pole. Do not step on the stabilizing leg when attaching the graphic rail to the top of the pole.

Setup is complete.