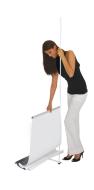

### Step 2.

Next, take the bottom rail of the banner frame and rotate the stabilizing leg in a 90° position.

Step 3.

Next, insert the pole into the stabilizing leg.

### Step 4.

Next, take the top rail to raise the graphics panel. Attach the top rail to the top of the pole. Do not step on the stabilizing leg when attaching the graphic rail to the top of the pole.

Setup is complete.