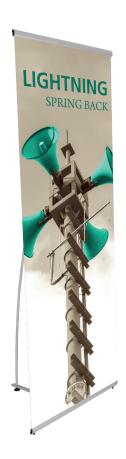

# **Lightning Banner Stand**

Lightweight and easy to use, the Lightning is a good all around tension back banner stand. Snap lock graphic rails make changing the graphic fast and simple. The lightning comes complete with a budget carry bag.

#### features and benefits:

- Quick to assemble and easy to use
- Lightweight aluminium components
- Comes in anodized silver
- Three piece bungee pole
- No tools necessary

- Includes carry bag
- Snap frame rails enable easy graphic changes
- One year warranty against all manufacturers defects

#### dimensions:

| Hardware                                                                                                                                                                                                                                                                                                    | Graphic                                                                                                                                                                                                              |
|-------------------------------------------------------------------------------------------------------------------------------------------------------------------------------------------------------------------------------------------------------------------------------------------------------------|----------------------------------------------------------------------------------------------------------------------------------------------------------------------------------------------------------------------|
| Base dimensions: 31.625"w x 2.5"h x 20.25"d 804mm(w) x 514mm(h) x 63.5mm(d)  Assembled unit dimensions: 31"w x 77"h x 20.25"d 787mm(w) x 1956mm(h) x 63.5mm(d)  Pole Height: 80.5" (2045mm)  Weight: (including carry bag) 5 lbs / 3 kgs  Bag Dimensions: 36.5"w x 9"h x 4"d 927mm(l) x 229mm(w) x 102mm(h) | Refer to related graphic template for more information.  Visit: www.tradeshowplus.com                                                                                                                                |
| Shipping                                                                                                                                                                                                                                                                                                    | additional information:                                                                                                                                                                                              |
| Shipping dimensions: (ships in one box) 39"   x 10"   x 6" d 991mm(l) x 254mm(h) x 152mm(d)  Shipping weight: 5 lbs / 3 kgs                                                                                                                                                                                 | Graphic material: 14 oz. anti-curl vinyl, premium 100% opaque fabric, 11 mil melinex  Total visible area: 31"w x 77"h 788mm(w) x 1956mm(h) approx.  Add 1/2" bleed to top and 1/2" (12.7mm) bleed to base of graphic |