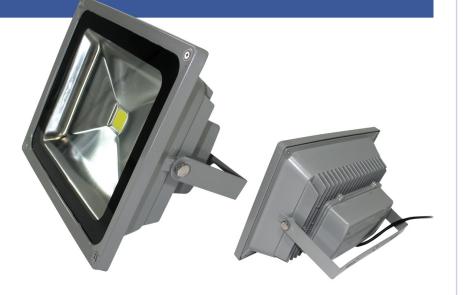

### **FEATURES & BENEFITS**

- Illuminate FormulateTM funnels, cylinders, towers and more!
- Silver powder coated exterior
- Light comes with pre-attached cord
- Projects cool white light
- CE approved
- One year warranty against manufacturer defects

# DIMENSIONS ADDITIONAL INFORMATION Assembled Dimensions: 9.44"L x 7.4" W x 5.11"D 9.44"L x 7.4" W x 5.11"D 85-265 voltage, 42 watt LED Flood light (equivalent to 400 watt halogen) Shipping Dimensions: 13"L x 11"W x 7"D / 9 lbs 13"L x 11"W x 7"D / 9 lbs Light is not protected against moisture. Do not expose to direct or indirect moisture. Overloading power supply can cause overheating, shorting and possibly fire.