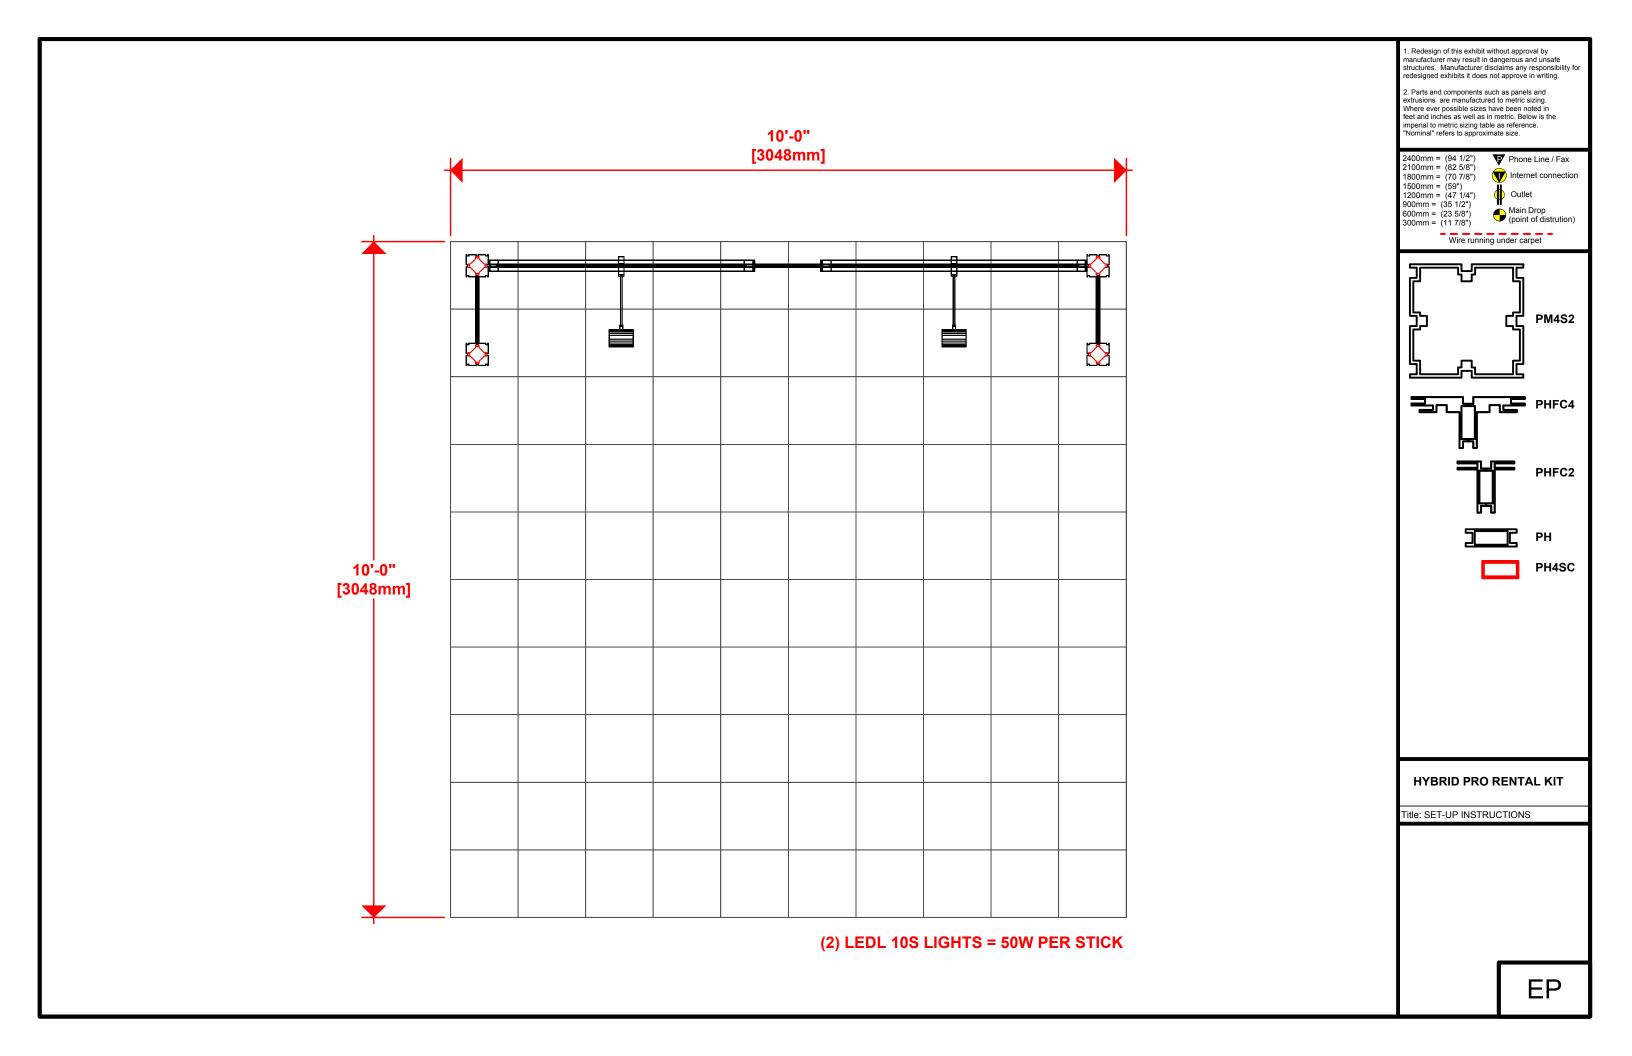

## R-HP-K-05

| Code       | # | Description                                                                                |
|------------|---|--------------------------------------------------------------------------------------------|
| LEDL10S    | 2 | LED SPOTLIGHT,3M,UL PLUG W/TRANSFORMER SILVER                                              |
| R8         | 9 | 300MM (11.81") PH EXTRUSION WITH LOCKS 2 ENDS                                              |
| GRAPHIC B5 | 1 | 12 1/4" (H) X 43 1/4" (W) DSG GRAPHIC ON 6MM WHITE SINTRA                                  |
| R15        | 8 | 1200MM (47.24") 100MM PM4S2 SQUARE EXTRUSION WITH PH2 STOP AT 305MM                        |
| R13        | 4 | 600MM (23.62") PM4D CONNECTOR WITH TENSION GLIDES                                          |
| R37        | 4 | 1110MM (43.70") PHFC2 EXTRUSION WITH LOCKS 2 ENDS                                          |
| R28        | 4 | 1155MM (45.47") PHFC2 EXTRUSION WITH IB2 HOLE ONE SIDE-WITH LOCK 1 END                     |
| GRAPHIC A2 | 1 | 94 1/2" (H) X 47 1/4" (W) SINGLE SIDED DYESUB GRAPHIC W/ FCE-2 ON PERIMETER                |
| R19        | 4 | 1155MM (45.47") PHFC2 EXTRUSION WITH IB2 HOLE ONE SIDE-WITH LOCK 1 END WITH SIDE CAM LOCKS |
| IB2        | 4 | PH INLINE CONNECTOR                                                                        |
| CB9-S      | 8 | 50MM SQUARE PHCF2 CORNER BRACKET                                                           |
| GRAPHIC A1 | 1 | 94 1/2" (H) X 47 1/4" (W) SINGLE SIDED DYESUB GRAPHIC W/ FCE-2 ON PERIMETER                |
| GRAPHIC B2 | 1 | 12 1/4" (H) X 43 1/4" (W) DSG GRAPHIC ON 6MM WHITE SINTRA                                  |
| GRAPHIC B6 | 1 | 12 1/4" (H) X 43 1/4" (W) DSG GRAPHIC ON 6MM WHITE SINTRA                                  |
| GRAPHIC B3 | 1 | 12 1/4" (H) X 43 1/4" (W) DSG GRAPHIC ON 6MM WHITE SINTRA                                  |
| GRAPHIC B4 | 1 | 12 1/4" (H) X 43 1/4" (W) DSG GRAPHIC ON 6MM WHITE SINTRA                                  |
| GRAPHIC B1 | 1 | 12 1/4" (H) X 43 1/4" (W) DSG GRAPHIC ON 6MM WHITE SINTRA                                  |

2400mm = (94 1/2") 2100mm = (82 5/8") 1800mm = (70 7/8") 1500mm = (59") 1200mm = (35 1/2") 900mm = (35 1/2") 600mm = (23 5/8") 300mm = (11 7/8") Phone Line / Fax Internet connection

#### Wire running under carpet