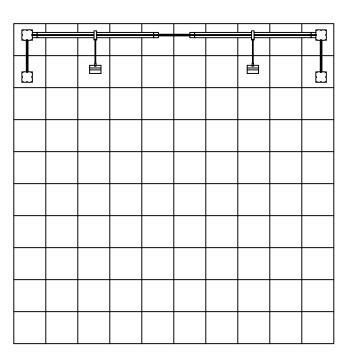

## R-HP-K-05

| Code       | # | Description                                                                                |
|------------|---|--------------------------------------------------------------------------------------------|
| LEDL10S    | 2 | LED SPOTLIGHT,3M,UL PLUG W/TRANSFORMER SILVER                                              |
| R8         | 9 | 300MM (11.81") PH EXTRUSION WITH LOCKS 2 ENDS                                              |
| GRAPHIC B5 | 1 | 12 1/4" (H) X 43 1/4" (W) DSG GRAPHIC ON 6MM WHITE SINTRA                                  |
| R15        | 8 | 1200MM (47.24") 100MM PM4S2 SQUARE EXTRUSION WITH PH2 STOP AT 305MM                        |
| R13        | 4 | 600MM (23.62") PM4D CONNECTOR WITH TENSION GLIDES                                          |
| R37        | 4 | 1110MM (43.70") PHFC2 EXTRUSION WITH LOCKS 2 ENDS                                          |
| R28        | 4 | 1155MM (45.47") PHFC2 EXTRUSION WITH IB2 HOLE ONE SIDE-WITH LOCK 1 END                     |
| GRAPHIC A2 | 1 | 94 1/2" (H) X 47 1/4" (W) SINGLE SIDED DYESUB GRAPHIC W/ FCE-2 ON PERIMETER                |
| R19        | 4 | 1155MM (45.47") PHFC2 EXTRUSION WITH IB2 HOLE ONE SIDE-WITH LOCK 1 END WITH SIDE CAM LOCKS |
| IB2        | 4 | PH INLINE CONNECTOR                                                                        |
| CB9-S      | 8 | 50MM SQUARE PHCF2 CORNER BRACKET                                                           |
| GRAPHIC A1 | 1 | 94 1/2" (H) X 47 1/4" (W) SINGLE SIDED DYESUB GRAPHIC W/ FCE-2 ON PERIMETER                |
| GRAPHIC B2 | 1 | 12 1/4" (H) X 43 1/4" (W) DSG GRAPHIC ON 6MM WHITE SINTRA                                  |
| GRAPHIC B6 | 1 | 12 1/4" (H) X 43 1/4" (W) DSG GRAPHIC ON 6MM WHITE SINTRA                                  |
| GRAPHIC B3 | 1 | 12 1/4" (H) X 43 1/4" (W) DSG GRAPHIC ON 6MM WHITE SINTRA                                  |
| GRAPHIC B4 | 1 | 12 1/4" (H) X 43 1/4" (W) DSG GRAPHIC ON 6MM WHITE SINTRA                                  |
| GRAPHIC B1 | 1 | 12 1/4" (H) X 43 1/4" (W) DSG GRAPHIC ON 6MM WHITE SINTRA                                  |