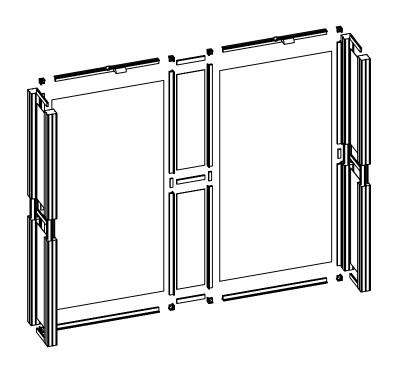

## R-HP-K-05

| Code       | # | Description                                                                                |
|------------|---|--------------------------------------------------------------------------------------------|
| LEDL10S    | 2 | LED SPOTLIGHT,3M,UL PLUG W/TRANSFORMER SILVER                                              |
| R8         | 9 | 300MM (11.81") PH EXTRUSION WITH LOCKS 2 ENDS                                              |
| GRAPHIC B5 | 1 | 12 1/4" (H) X 43 1/4" (W) DSG GRAPHIC ON 6MM WHITE SINTRA                                  |
| R15        | 8 | 1200MM (47.24") 100MM PM4S2 SQUARE EXTRUSION WITH PH2 STOP AT 305MM                        |
| R13        | 4 | 600MM (23.62") PM4D CONNECTOR WITH TENSION GLIDES                                          |
| R37        | 4 | 1110MM (43.70") PHFC2 EXTRUSION WITH LOCKS 2 ENDS                                          |
| R28        | 4 | 1155MM (45.47") PHFC2 EXTRUSION WITH IB2 HOLE ONE SIDE-WITH LOCK 1 END                     |
| GRAPHIC A2 | 1 | 94 1/2" (H) X 47 1/4" (W) SINGLE SIDED DYESUB GRAPHIC W/ FCE-2 ON PERIMETER                |
| R19        | 4 | 1155MM (45.47") PHFC2 EXTRUSION WITH IB2 HOLE ONE SIDE-WITH LOCK 1 END WITH SIDE CAM LOCKS |
| IB2        | 4 | PH INLINE CONNECTOR                                                                        |
| CB9-S      | 8 | 50MM SQUARE PHCF2 CORNER BRACKET                                                           |
| GRAPHIC A1 | 1 | 94 1/2" (H) X 47 1/4" (W) SINGLE SIDED DYESUB GRAPHIC W/ FCE-2 ON PERIMETER                |
| GRAPHIC B2 | 1 | 12 1/4" (H) X 43 1/4" (W) DSG GRAPHIC ON 6MM WHITE SINTRA                                  |
| GRAPHIC B6 | 1 | 12 1/4" (H) X 43 1/4" (W) DSG GRAPHIC ON 6MM WHITE SINTRA                                  |
| GRAPHIC B3 | 1 | 12 1/4" (H) X 43 1/4" (W) DSG GRAPHIC ON 6MM WHITE SINTRA                                  |
| GRAPHIC B4 | 1 | 12 1/4" (H) X 43 1/4" (W) DSG GRAPHIC ON 6MM WHITE SINTRA                                  |
| GRAPHIC B1 | 1 | 12 1/4" (H) X 43 1/4" (W) DSG GRAPHIC ON 6MM WHITE SINTRA                                  |

## **BOM**

R-HP-K-05

| Code      | # Description                                                                                                                                                                                                                                                                                                                                                                                                                                                                                                                                                                                                                                                                                                                                                                                                                                                                                                                                                                                                                                                                                                                                                                                                                                                                                                                                                                                                                                                                                                                                                                                                                                                                                                                                                                                                                                                                                                                                                                                                                                                                                                                  | Redesign of this exhibit without approval by manufacturer may result in dangerous and unsafe                                                                                                                                                                                                                                                                                                                                                                                                                                                                                                                                                                                                                                                                                                                                                                                                                                                                                                                                                                                                                                                                                                                                                                                                                                                                                                                                                                                                                                                                                                                                                                                                                                                                                                                                                                                                                                                                                                                                                                                                                                  |
|-----------|--------------------------------------------------------------------------------------------------------------------------------------------------------------------------------------------------------------------------------------------------------------------------------------------------------------------------------------------------------------------------------------------------------------------------------------------------------------------------------------------------------------------------------------------------------------------------------------------------------------------------------------------------------------------------------------------------------------------------------------------------------------------------------------------------------------------------------------------------------------------------------------------------------------------------------------------------------------------------------------------------------------------------------------------------------------------------------------------------------------------------------------------------------------------------------------------------------------------------------------------------------------------------------------------------------------------------------------------------------------------------------------------------------------------------------------------------------------------------------------------------------------------------------------------------------------------------------------------------------------------------------------------------------------------------------------------------------------------------------------------------------------------------------------------------------------------------------------------------------------------------------------------------------------------------------------------------------------------------------------------------------------------------------------------------------------------------------------------------------------------------------|-------------------------------------------------------------------------------------------------------------------------------------------------------------------------------------------------------------------------------------------------------------------------------------------------------------------------------------------------------------------------------------------------------------------------------------------------------------------------------------------------------------------------------------------------------------------------------------------------------------------------------------------------------------------------------------------------------------------------------------------------------------------------------------------------------------------------------------------------------------------------------------------------------------------------------------------------------------------------------------------------------------------------------------------------------------------------------------------------------------------------------------------------------------------------------------------------------------------------------------------------------------------------------------------------------------------------------------------------------------------------------------------------------------------------------------------------------------------------------------------------------------------------------------------------------------------------------------------------------------------------------------------------------------------------------------------------------------------------------------------------------------------------------------------------------------------------------------------------------------------------------------------------------------------------------------------------------------------------------------------------------------------------------------------------------------------------------------------------------------------------------|
| R37       | 4 THOMN (45.70 ) THE CZ EXTROGION WITH ECONO Z ENDO                                                                                                                                                                                                                                                                                                                                                                                                                                                                                                                                                                                                                                                                                                                                                                                                                                                                                                                                                                                                                                                                                                                                                                                                                                                                                                                                                                                                                                                                                                                                                                                                                                                                                                                                                                                                                                                                                                                                                                                                                                                                            | manufacturer may result in dangerous and unsafe structures. Manufacturer disclaims any responsibility for redesigned exhibits it does not approve in writing.                                                                                                                                                                                                                                                                                                                                                                                                                                                                                                                                                                                                                                                                                                                                                                                                                                                                                                                                                                                                                                                                                                                                                                                                                                                                                                                                                                                                                                                                                                                                                                                                                                                                                                                                                                                                                                                                                                                                                                 |
| R28       |                                                                                                                                                                                                                                                                                                                                                                                                                                                                                                                                                                                                                                                                                                                                                                                                                                                                                                                                                                                                                                                                                                                                                                                                                                                                                                                                                                                                                                                                                                                                                                                                                                                                                                                                                                                                                                                                                                                                                                                                                                                                                                                                | 2. Parts and components such as panels and extrusions are manufactured to metric sizing.                                                                                                                                                                                                                                                                                                                                                                                                                                                                                                                                                                                                                                                                                                                                                                                                                                                                                                                                                                                                                                                                                                                                                                                                                                                                                                                                                                                                                                                                                                                                                                                                                                                                                                                                                                                                                                                                                                                                                                                                                                      |
| R19       | 4 1155MM (45.47") PHFC2 EXTRUSION WITH IB2 HOLE ONE SIDE-WITH LOCK 1 EI                                                                                                                                                                                                                                                                                                                                                                                                                                                                                                                                                                                                                                                                                                                                                                                                                                                                                                                                                                                                                                                                                                                                                                                                                                                                                                                                                                                                                                                                                                                                                                                                                                                                                                                                                                                                                                                                                                                                                                                                                                                        | Where ever possible sizes have been noted in<br>feet and inches as well as in metric. Below is the                                                                                                                                                                                                                                                                                                                                                                                                                                                                                                                                                                                                                                                                                                                                                                                                                                                                                                                                                                                                                                                                                                                                                                                                                                                                                                                                                                                                                                                                                                                                                                                                                                                                                                                                                                                                                                                                                                                                                                                                                            |
| IB2       | 4 PH INLINE CONNECTOR                                                                                                                                                                                                                                                                                                                                                                                                                                                                                                                                                                                                                                                                                                                                                                                                                                                                                                                                                                                                                                                                                                                                                                                                                                                                                                                                                                                                                                                                                                                                                                                                                                                                                                                                                                                                                                                                                                                                                                                                                                                                                                          | imperial to metric sizing table as reference. "Nominal" refers to approximate size.                                                                                                                                                                                                                                                                                                                                                                                                                                                                                                                                                                                                                                                                                                                                                                                                                                                                                                                                                                                                                                                                                                                                                                                                                                                                                                                                                                                                                                                                                                                                                                                                                                                                                                                                                                                                                                                                                                                                                                                                                                           |
| CB9-S     | I 8 I50MM SOLIARE PHCE2 CORNER BRACKET                                                                                                                                                                                                                                                                                                                                                                                                                                                                                                                                                                                                                                                                                                                                                                                                                                                                                                                                                                                                                                                                                                                                                                                                                                                                                                                                                                                                                                                                                                                                                                                                                                                                                                                                                                                                                                                                                                                                                                                                                                                                                         | 2400mm = (94 1/2") Phone Line / Fax                                                                                                                                                                                                                                                                                                                                                                                                                                                                                                                                                                                                                                                                                                                                                                                                                                                                                                                                                                                                                                                                                                                                                                                                                                                                                                                                                                                                                                                                                                                                                                                                                                                                                                                                                                                                                                                                                                                                                                                                                                                                                           |
| CB9-S     | R37 CB9-S CB9-S CB9-S CB9-S R37 CB9- | 2400mm = (94 1/2") 2100mm = (82 5/8") 1800mm = (70 7/8") Internet connection (950mm = (35 1/2") 900mm = (35 1/2") 900mm = (23 5/8") 300mm = (11 7/8") Wire running under carpet PM4S2  Physical |
| IB2 [     | R19  WARNING! Locks should ONLY be turned a quarter turn, so as not to STRIP the locks by                                                                                                                                                                                                                                                                                                                                                                                                                                                                                                                                                                                                                                                                                                                                                                                                                                                                                                                                                                                                                                                                                                                                                                                                                                                                                                                                                                                                                                                                                                                                                                                                                                                                                                                                                                                                                                                                                                                                                                                                                                      |                                                                                                                                                                                                                                                                                                                                                                                                                                                                                                                                                                                                                                                                                                                                                                                                                                                                                                                                                                                                                                                                                                                                                                                                                                                                                                                                                                                                                                                                                                                                                                                                                                                                                                                                                                                                                                                                                                                                                                                                                                                                                                                               |
| R19 CB9-S | R28  R28  CAMLOCK  CAMLOCK                                                                                                                                                                                                                                                                                                                                                                                                                                                                                                                                                                                                                                                                                                                                                                                                                                                                                                                                                                                                                                                                                                                                                                                                                                                                                                                                                                                                                                                                                                                                                                                                                                                                                                                                                                                                                                                                                                                                                                                                                                                                                                     | HYBRID PRO RENTAL KIT  Title: SET-UP INSTRUCTIONS                                                                                                                                                                                                                                                                                                                                                                                                                                                                                                                                                                                                                                                                                                                                                                                                                                                                                                                                                                                                                                                                                                                                                                                                                                                                                                                                                                                                                                                                                                                                                                                                                                                                                                                                                                                                                                                                                                                                                                                                                                                                             |
|           |                                                                                                                                                                                                                                                                                                                                                                                                                                                                                                                                                                                                                                                                                                                                                                                                                                                                                                                                                                                                                                                                                                                                                                                                                                                                                                                                                                                                                                                                                                                                                                                                                                                                                                                                                                                                                                                                                                                                                                                                                                                                                                                                | 1                                                                                                                                                                                                                                                                                                                                                                                                                                                                                                                                                                                                                                                                                                                                                                                                                                                                                                                                                                                                                                                                                                                                                                                                                                                                                                                                                                                                                                                                                                                                                                                                                                                                                                                                                                                                                                                                                                                                                                                                                                                                                                                             |