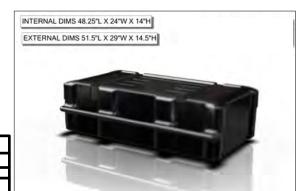

| Hardware                                                                                                                    | Graphic                                                                               |
|-----------------------------------------------------------------------------------------------------------------------------|---------------------------------------------------------------------------------------|
| Assembled unit:<br>114.13"w x 94.5"h x 19.63"d<br>2899mm(w) x 2400mm(h) x 499mm(d)<br>Approximate weight:<br>96 lbs / 44 kg | Refer to related graphic templates for more information  Visit: www.tradeshowplus.com |
| Shipping Packing case(s): 2 OCH2                                                                                            |                                                                                       |
| Shipping dimensions:<br>OCH2:<br>52"l x 29"h x 15"d<br>1321mm(l) x 737mm(h) x 381mm(d)                                      |                                                                                       |
| Approximate shipping weight (entire kit): 156 lbs / 71 kg                                                                   |                                                                                       |
|                                                                                                                             |                                                                                       |