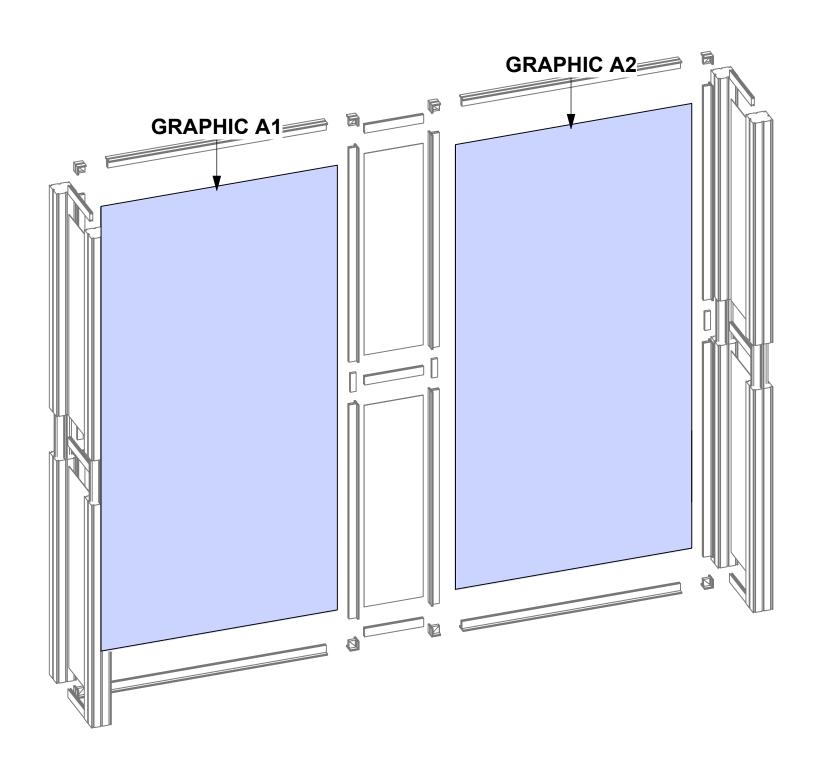

## R-HP-K-05

| Code       | # | Description                                                                                |
|------------|---|--------------------------------------------------------------------------------------------|
| LEDL10S    | 2 | LED SPOTLIGHT,3M,UL PLUG W/TRANSFORMER SILVER                                              |
| R8         | 9 | 300MM (11.81") PH EXTRUSION WITH LOCKS 2 ENDS                                              |
| GRAPHIC B5 | 1 | 12 1/4" (H) X 43 1/4" (W) DSG GRAPHIC ON 6MM WHITE SINTRA                                  |
| R15        | 8 | 1200MM (47.24") 100MM PM4S2 SQUARE EXTRUSION WITH PH2 STOP AT 305MM                        |
| R13        | 4 | 600MM (23.62") PM4D CONNECTOR WITH TENSION GLIDES                                          |
| R37        | 4 | 1110MM (43.70") PHFC2 EXTRUSION WITH LOCKS 2 ENDS                                          |
| R28        | 4 | 1155MM (45.47") PHFC2 EXTRUSION WITH IB2 HOLE ONE SIDE-WITH LOCK 1 END                     |
| GRAPHIC A2 | 1 | 94 1/2" (H) X 47 1/4" (W) SINGLE SIDED DYESUB GRAPHIC W/ FCE-2 ON PERIMETER                |
| R19        | 4 | 1155MM (45.47") PHFC2 EXTRUSION WITH IB2 HOLE ONE SIDE-WITH LOCK 1 END WITH SIDE CAM LOCKS |
| IB2        | 4 | PH INLINE CONNECTOR                                                                        |
| CB9-S      | 8 | 50MM SQUARE PHCF2 CORNER BRACKET                                                           |
| GRAPHIC A1 | 1 | 94 1/2" (H) X 47 1/4" (W) SINGLE SIDED DYESUB GRAPHIC W/ FCE-2 ON PERIMETER                |
| GRAPHIC B2 | 1 | 12 1/4" (H) X 43 1/4" (W) DSG GRAPHIC ON 6MM WHITE SINTRA                                  |
| GRAPHIC B6 | 1 | 12 1/4" (H) X 43 1/4" (W) DSG GRAPHIC ON 6MM WHITE SINTRA                                  |
| GRAPHIC B3 | 1 | 12 1/4" (H) X 43 1/4" (W) DSG GRAPHIC ON 6MM WHITE SINTRA                                  |
| GRAPHIC B4 | 1 | 12 1/4" (H) X 43 1/4" (W) DSG GRAPHIC ON 6MM WHITE SINTRA                                  |
| GRAPHIC B1 | 1 | 12 1/4" (H) X 43 1/4" (W) DSG GRAPHIC ON 6MM WHITE SINTRA                                  |

| Code       | # | Description                                              |
|------------|---|----------------------------------------------------------|
| GRAPHIC A2 | 1 | 94 1/2" (H) X 47 1/4" (W) SINGLE SIDED DYESUB GRAPHIC W/ |
| GRAPHIC A1 | 1 | 94 1/2" (H) X 47 1/4" (W) SINGLE SIDED DYESUB GRAPHIC W/ |