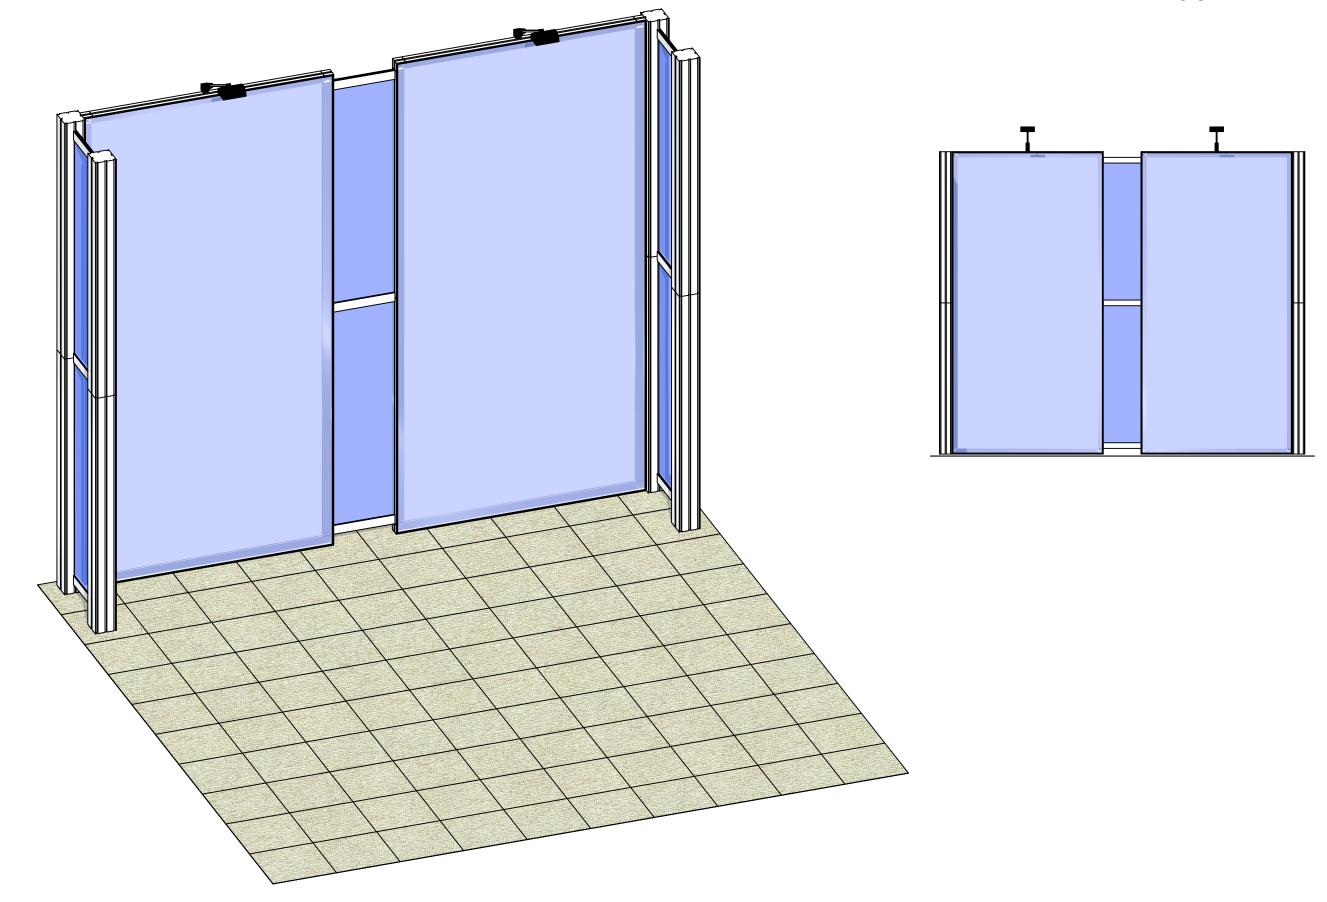

## R-HP-K-05

| Code       | # | Description                                                                                |
|------------|---|--------------------------------------------------------------------------------------------|
| LEDL10S    | 2 | LED SPOTLIGHT,3M,UL PLUG W/TRANSFORMER SILVER                                              |
| R8         | 9 | 300MM (11.81") PH EXTRUSION WITH LOCKS 2 ENDS                                              |
| GRAPHIC B5 | 1 | 12 1/4" (H) X 43 1/4" (W) DSG GRAPHIC ON 6MM WHITE SINTRA                                  |
| R15        | 8 | 1200MM (47.24") 100MM PM4S2 SQUARE EXTRUSION WITH PH2 STOP AT 305MM                        |
| R13        | 4 | 600MM (23.62") PM4D CONNECTOR WITH TENSION GLIDES                                          |
| R37        | 4 | 1110MM (43.70") PHFC2 EXTRUSION WITH LOCKS 2 ENDS                                          |
| R28        | 4 | 1155MM (45.47") PHFC2 EXTRUSION WITH IB2 HOLE ONE SIDE-WITH LOCK 1 END                     |
| GRAPHIC A2 | 1 | 94 1/2" (H) X 47 1/4" (W) SINGLE SIDED DYESUB GRAPHIC W/ FCE-2 ON PERIMETER                |
| R19        | 4 | 1155MM (45.47") PHFC2 EXTRUSION WITH IB2 HOLE ONE SIDE-WITH LOCK 1 END WITH SIDE CAM LOCKS |
| IB2        | 4 | PH INLINE CONNECTOR                                                                        |
| CB9-S      | 8 | 50MM SQUARE PHCF2 CORNER BRACKET                                                           |
| GRAPHIC A1 | 1 | 94 1/2" (H) X 47 1/4" (W) SINGLE SIDED DYESUB GRAPHIC W/ FCE-2 ON PERIMETER                |
| GRAPHIC B2 | 1 | 12 1/4" (H) X 43 1/4" (W) DSG GRAPHIC ON 6MM WHITE SINTRA                                  |
| GRAPHIC B6 | 1 | 12 1/4" (H) X 43 1/4" (W) DSG GRAPHIC ON 6MM WHITE SINTRA                                  |
| GRAPHIC B3 | 1 | 12 1/4" (H) X 43 1/4" (W) DSG GRAPHIC ON 6MM WHITE SINTRA                                  |
| GRAPHIC B4 | 1 | 12 1/4" (H) X 43 1/4" (W) DSG GRAPHIC ON 6MM WHITE SINTRA                                  |
| GRAPHIC B1 | 1 | 12 1/4" (H) X 43 1/4" (W) DSG GRAPHIC ON 6MM WHITE SINTRA                                  |

## **BOM**

R-HP-K-05

| Code      | # Description                                                                                                                                                                                                                                                                                                                                                                                                                                                                                                                                                                                                                                                                                                                                                                                                                                                                                                                                                                                                                                                                                                                                                                                                                                                                                                                                                                                                                                                                                                                                                                                                                                                                                                                                                                                                                                                                                                                                                                                                                                                                                                                  | Redesign of this exhibit without approval by manufacturer may result in dangerous and unsafe                                                                                                                                                                                                                                                                                                                                                                                                                                                                                                                                                                                                                                                                                                                                                                                                                                                                                                                                                                                                                                                                                                                                                                                                                                                                                                                                                                                                                                                                                                                                                                                                                                                                                                                                                                                                                                                                                                                                                                                                                                  |
|-----------|--------------------------------------------------------------------------------------------------------------------------------------------------------------------------------------------------------------------------------------------------------------------------------------------------------------------------------------------------------------------------------------------------------------------------------------------------------------------------------------------------------------------------------------------------------------------------------------------------------------------------------------------------------------------------------------------------------------------------------------------------------------------------------------------------------------------------------------------------------------------------------------------------------------------------------------------------------------------------------------------------------------------------------------------------------------------------------------------------------------------------------------------------------------------------------------------------------------------------------------------------------------------------------------------------------------------------------------------------------------------------------------------------------------------------------------------------------------------------------------------------------------------------------------------------------------------------------------------------------------------------------------------------------------------------------------------------------------------------------------------------------------------------------------------------------------------------------------------------------------------------------------------------------------------------------------------------------------------------------------------------------------------------------------------------------------------------------------------------------------------------------|-------------------------------------------------------------------------------------------------------------------------------------------------------------------------------------------------------------------------------------------------------------------------------------------------------------------------------------------------------------------------------------------------------------------------------------------------------------------------------------------------------------------------------------------------------------------------------------------------------------------------------------------------------------------------------------------------------------------------------------------------------------------------------------------------------------------------------------------------------------------------------------------------------------------------------------------------------------------------------------------------------------------------------------------------------------------------------------------------------------------------------------------------------------------------------------------------------------------------------------------------------------------------------------------------------------------------------------------------------------------------------------------------------------------------------------------------------------------------------------------------------------------------------------------------------------------------------------------------------------------------------------------------------------------------------------------------------------------------------------------------------------------------------------------------------------------------------------------------------------------------------------------------------------------------------------------------------------------------------------------------------------------------------------------------------------------------------------------------------------------------------|
| R37       | 4 THOMN (45.70 ) THE CZ EXTROGION WITH ECONO Z ENDO                                                                                                                                                                                                                                                                                                                                                                                                                                                                                                                                                                                                                                                                                                                                                                                                                                                                                                                                                                                                                                                                                                                                                                                                                                                                                                                                                                                                                                                                                                                                                                                                                                                                                                                                                                                                                                                                                                                                                                                                                                                                            | manufacturer may result in dangerous and unsafe structures. Manufacturer disclaims any responsibility for redesigned exhibits it does not approve in writing.                                                                                                                                                                                                                                                                                                                                                                                                                                                                                                                                                                                                                                                                                                                                                                                                                                                                                                                                                                                                                                                                                                                                                                                                                                                                                                                                                                                                                                                                                                                                                                                                                                                                                                                                                                                                                                                                                                                                                                 |
| R28       |                                                                                                                                                                                                                                                                                                                                                                                                                                                                                                                                                                                                                                                                                                                                                                                                                                                                                                                                                                                                                                                                                                                                                                                                                                                                                                                                                                                                                                                                                                                                                                                                                                                                                                                                                                                                                                                                                                                                                                                                                                                                                                                                | 2. Parts and components such as panels and extrusions are manufactured to metric sizing.                                                                                                                                                                                                                                                                                                                                                                                                                                                                                                                                                                                                                                                                                                                                                                                                                                                                                                                                                                                                                                                                                                                                                                                                                                                                                                                                                                                                                                                                                                                                                                                                                                                                                                                                                                                                                                                                                                                                                                                                                                      |
| R19       | 4 1155MM (45.47") PHFC2 EXTRUSION WITH IB2 HOLE ONE SIDE-WITH LOCK 1 EI                                                                                                                                                                                                                                                                                                                                                                                                                                                                                                                                                                                                                                                                                                                                                                                                                                                                                                                                                                                                                                                                                                                                                                                                                                                                                                                                                                                                                                                                                                                                                                                                                                                                                                                                                                                                                                                                                                                                                                                                                                                        | Where ever possible sizes have been noted in<br>feet and inches as well as in metric. Below is the                                                                                                                                                                                                                                                                                                                                                                                                                                                                                                                                                                                                                                                                                                                                                                                                                                                                                                                                                                                                                                                                                                                                                                                                                                                                                                                                                                                                                                                                                                                                                                                                                                                                                                                                                                                                                                                                                                                                                                                                                            |
| IB2       | 4 PH INLINE CONNECTOR                                                                                                                                                                                                                                                                                                                                                                                                                                                                                                                                                                                                                                                                                                                                                                                                                                                                                                                                                                                                                                                                                                                                                                                                                                                                                                                                                                                                                                                                                                                                                                                                                                                                                                                                                                                                                                                                                                                                                                                                                                                                                                          | imperial to metric sizing table as reference. "Nominal" refers to approximate size.                                                                                                                                                                                                                                                                                                                                                                                                                                                                                                                                                                                                                                                                                                                                                                                                                                                                                                                                                                                                                                                                                                                                                                                                                                                                                                                                                                                                                                                                                                                                                                                                                                                                                                                                                                                                                                                                                                                                                                                                                                           |
| CB9-S     | I 8 I50MM SOLIARE PHCE2 CORNER BRACKET                                                                                                                                                                                                                                                                                                                                                                                                                                                                                                                                                                                                                                                                                                                                                                                                                                                                                                                                                                                                                                                                                                                                                                                                                                                                                                                                                                                                                                                                                                                                                                                                                                                                                                                                                                                                                                                                                                                                                                                                                                                                                         | 2400mm = (94 1/2") Phone Line / Fax                                                                                                                                                                                                                                                                                                                                                                                                                                                                                                                                                                                                                                                                                                                                                                                                                                                                                                                                                                                                                                                                                                                                                                                                                                                                                                                                                                                                                                                                                                                                                                                                                                                                                                                                                                                                                                                                                                                                                                                                                                                                                           |
| CB9-S     | R37 CB9-S CB9-S CB9-S CB9-S R37 CB9- | 2400mm = (94 1/2") 2100mm = (82 5/8") 1800mm = (70 7/8") Internet connection (950mm = (35 1/2") 900mm = (35 1/2") 900mm = (23 5/8") 300mm = (11 7/8") Wire running under carpet PM4S2  Physical |
| IB2 [     | R19  WARNING! Locks should ONLY be turned a quarter turn, so as not to STRIP the locks by                                                                                                                                                                                                                                                                                                                                                                                                                                                                                                                                                                                                                                                                                                                                                                                                                                                                                                                                                                                                                                                                                                                                                                                                                                                                                                                                                                                                                                                                                                                                                                                                                                                                                                                                                                                                                                                                                                                                                                                                                                      |                                                                                                                                                                                                                                                                                                                                                                                                                                                                                                                                                                                                                                                                                                                                                                                                                                                                                                                                                                                                                                                                                                                                                                                                                                                                                                                                                                                                                                                                                                                                                                                                                                                                                                                                                                                                                                                                                                                                                                                                                                                                                                                               |
| R19 CB9-S | R28  R28  CAMLOCK  CAMLOCK                                                                                                                                                                                                                                                                                                                                                                                                                                                                                                                                                                                                                                                                                                                                                                                                                                                                                                                                                                                                                                                                                                                                                                                                                                                                                                                                                                                                                                                                                                                                                                                                                                                                                                                                                                                                                                                                                                                                                                                                                                                                                                     | HYBRID PRO RENTAL KIT  Title: SET-UP INSTRUCTIONS                                                                                                                                                                                                                                                                                                                                                                                                                                                                                                                                                                                                                                                                                                                                                                                                                                                                                                                                                                                                                                                                                                                                                                                                                                                                                                                                                                                                                                                                                                                                                                                                                                                                                                                                                                                                                                                                                                                                                                                                                                                                             |
|           |                                                                                                                                                                                                                                                                                                                                                                                                                                                                                                                                                                                                                                                                                                                                                                                                                                                                                                                                                                                                                                                                                                                                                                                                                                                                                                                                                                                                                                                                                                                                                                                                                                                                                                                                                                                                                                                                                                                                                                                                                                                                                                                                | 1                                                                                                                                                                                                                                                                                                                                                                                                                                                                                                                                                                                                                                                                                                                                                                                                                                                                                                                                                                                                                                                                                                                                                                                                                                                                                                                                                                                                                                                                                                                                                                                                                                                                                                                                                                                                                                                                                                                                                                                                                                                                                                                             |