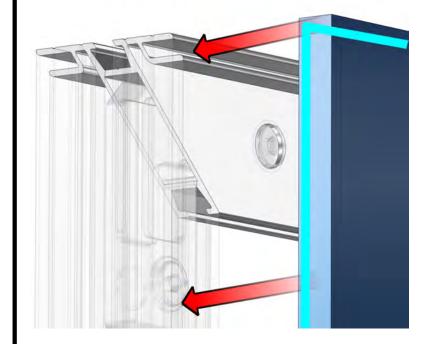

## **BOM**

R-HP-K-05

| Code      | # Description                                                                                                                                                                                                                                                                                                                                                                                                                                                                                                                                                                                                                                                                                                                                                                                                                                                                                                                                                                                                                                                                                                                                                                                                                                                                                                                                                                                                                                                                                                                                                                                                                                                                                                                                                                                                                                                                                                                                                                                                                                                                                                                  | Redesign of this exhibit without approval by manufacturer may result in dangerous and unsafe                                                                                                                                                                                                                                                                                                                                                                                                                                                                                                                                                                                                                                                                                                                                                                                                                                                                                                                                                                                                                                                                                                                                                                                                                                                                                                                                                                                                                                                                                                                                                                                                                                                                                                                                                                                                                                                                                                                                                                                                                                  |
|-----------|--------------------------------------------------------------------------------------------------------------------------------------------------------------------------------------------------------------------------------------------------------------------------------------------------------------------------------------------------------------------------------------------------------------------------------------------------------------------------------------------------------------------------------------------------------------------------------------------------------------------------------------------------------------------------------------------------------------------------------------------------------------------------------------------------------------------------------------------------------------------------------------------------------------------------------------------------------------------------------------------------------------------------------------------------------------------------------------------------------------------------------------------------------------------------------------------------------------------------------------------------------------------------------------------------------------------------------------------------------------------------------------------------------------------------------------------------------------------------------------------------------------------------------------------------------------------------------------------------------------------------------------------------------------------------------------------------------------------------------------------------------------------------------------------------------------------------------------------------------------------------------------------------------------------------------------------------------------------------------------------------------------------------------------------------------------------------------------------------------------------------------|-------------------------------------------------------------------------------------------------------------------------------------------------------------------------------------------------------------------------------------------------------------------------------------------------------------------------------------------------------------------------------------------------------------------------------------------------------------------------------------------------------------------------------------------------------------------------------------------------------------------------------------------------------------------------------------------------------------------------------------------------------------------------------------------------------------------------------------------------------------------------------------------------------------------------------------------------------------------------------------------------------------------------------------------------------------------------------------------------------------------------------------------------------------------------------------------------------------------------------------------------------------------------------------------------------------------------------------------------------------------------------------------------------------------------------------------------------------------------------------------------------------------------------------------------------------------------------------------------------------------------------------------------------------------------------------------------------------------------------------------------------------------------------------------------------------------------------------------------------------------------------------------------------------------------------------------------------------------------------------------------------------------------------------------------------------------------------------------------------------------------------|
| R37       | 4 THOMN (45.70 ) THE CZ EXTROGION WITH ECONO Z ENDO                                                                                                                                                                                                                                                                                                                                                                                                                                                                                                                                                                                                                                                                                                                                                                                                                                                                                                                                                                                                                                                                                                                                                                                                                                                                                                                                                                                                                                                                                                                                                                                                                                                                                                                                                                                                                                                                                                                                                                                                                                                                            | manufacturer may result in dangerous and unsafe structures. Manufacturer disclaims any responsibility for redesigned exhibits it does not approve in writing.                                                                                                                                                                                                                                                                                                                                                                                                                                                                                                                                                                                                                                                                                                                                                                                                                                                                                                                                                                                                                                                                                                                                                                                                                                                                                                                                                                                                                                                                                                                                                                                                                                                                                                                                                                                                                                                                                                                                                                 |
| R28       |                                                                                                                                                                                                                                                                                                                                                                                                                                                                                                                                                                                                                                                                                                                                                                                                                                                                                                                                                                                                                                                                                                                                                                                                                                                                                                                                                                                                                                                                                                                                                                                                                                                                                                                                                                                                                                                                                                                                                                                                                                                                                                                                | 2. Parts and components such as panels and extrusions are manufactured to metric sizing.                                                                                                                                                                                                                                                                                                                                                                                                                                                                                                                                                                                                                                                                                                                                                                                                                                                                                                                                                                                                                                                                                                                                                                                                                                                                                                                                                                                                                                                                                                                                                                                                                                                                                                                                                                                                                                                                                                                                                                                                                                      |
| R19       | 4 1155MM (45.47") PHFC2 EXTRUSION WITH IB2 HOLE ONE SIDE-WITH LOCK 1 EI                                                                                                                                                                                                                                                                                                                                                                                                                                                                                                                                                                                                                                                                                                                                                                                                                                                                                                                                                                                                                                                                                                                                                                                                                                                                                                                                                                                                                                                                                                                                                                                                                                                                                                                                                                                                                                                                                                                                                                                                                                                        | Where ever possible sizes have been noted in<br>feet and inches as well as in metric. Below is the                                                                                                                                                                                                                                                                                                                                                                                                                                                                                                                                                                                                                                                                                                                                                                                                                                                                                                                                                                                                                                                                                                                                                                                                                                                                                                                                                                                                                                                                                                                                                                                                                                                                                                                                                                                                                                                                                                                                                                                                                            |
| IB2       | 4 PH INLINE CONNECTOR                                                                                                                                                                                                                                                                                                                                                                                                                                                                                                                                                                                                                                                                                                                                                                                                                                                                                                                                                                                                                                                                                                                                                                                                                                                                                                                                                                                                                                                                                                                                                                                                                                                                                                                                                                                                                                                                                                                                                                                                                                                                                                          | imperial to metric sizing table as reference. "Nominal" refers to approximate size.                                                                                                                                                                                                                                                                                                                                                                                                                                                                                                                                                                                                                                                                                                                                                                                                                                                                                                                                                                                                                                                                                                                                                                                                                                                                                                                                                                                                                                                                                                                                                                                                                                                                                                                                                                                                                                                                                                                                                                                                                                           |
| CB9-S     | I 8 I50MM SOLIARE PHCE2 CORNER BRACKET                                                                                                                                                                                                                                                                                                                                                                                                                                                                                                                                                                                                                                                                                                                                                                                                                                                                                                                                                                                                                                                                                                                                                                                                                                                                                                                                                                                                                                                                                                                                                                                                                                                                                                                                                                                                                                                                                                                                                                                                                                                                                         | 2400mm = (94 1/2") Phone Line / Fax                                                                                                                                                                                                                                                                                                                                                                                                                                                                                                                                                                                                                                                                                                                                                                                                                                                                                                                                                                                                                                                                                                                                                                                                                                                                                                                                                                                                                                                                                                                                                                                                                                                                                                                                                                                                                                                                                                                                                                                                                                                                                           |
| CB9-S     | R37 CB9-S CB9-S CB9-S CB9-S R37 CB9- | 2400mm = (94 1/2") 2100mm = (82 5/8") 1800mm = (70 7/8") Internet connection (950mm = (35 1/2") 900mm = (35 1/2") 900mm = (23 5/8") 300mm = (11 7/8") Wire running under carpet PM4S2  Physical |
| IB2 [     | R19  WARNING! Locks should ONLY be turned a quarter turn, so as not to STRIP the locks by                                                                                                                                                                                                                                                                                                                                                                                                                                                                                                                                                                                                                                                                                                                                                                                                                                                                                                                                                                                                                                                                                                                                                                                                                                                                                                                                                                                                                                                                                                                                                                                                                                                                                                                                                                                                                                                                                                                                                                                                                                      |                                                                                                                                                                                                                                                                                                                                                                                                                                                                                                                                                                                                                                                                                                                                                                                                                                                                                                                                                                                                                                                                                                                                                                                                                                                                                                                                                                                                                                                                                                                                                                                                                                                                                                                                                                                                                                                                                                                                                                                                                                                                                                                               |
| R19 CB9-S | R28  R28  CAMLOCK  CAMLOCK                                                                                                                                                                                                                                                                                                                                                                                                                                                                                                                                                                                                                                                                                                                                                                                                                                                                                                                                                                                                                                                                                                                                                                                                                                                                                                                                                                                                                                                                                                                                                                                                                                                                                                                                                                                                                                                                                                                                                                                                                                                                                                     | HYBRID PRO RENTAL KIT  Title: SET-UP INSTRUCTIONS                                                                                                                                                                                                                                                                                                                                                                                                                                                                                                                                                                                                                                                                                                                                                                                                                                                                                                                                                                                                                                                                                                                                                                                                                                                                                                                                                                                                                                                                                                                                                                                                                                                                                                                                                                                                                                                                                                                                                                                                                                                                             |
|           |                                                                                                                                                                                                                                                                                                                                                                                                                                                                                                                                                                                                                                                                                                                                                                                                                                                                                                                                                                                                                                                                                                                                                                                                                                                                                                                                                                                                                                                                                                                                                                                                                                                                                                                                                                                                                                                                                                                                                                                                                                                                                                                                | 1                                                                                                                                                                                                                                                                                                                                                                                                                                                                                                                                                                                                                                                                                                                                                                                                                                                                                                                                                                                                                                                                                                                                                                                                                                                                                                                                                                                                                                                                                                                                                                                                                                                                                                                                                                                                                                                                                                                                                                                                                                                                                                                             |