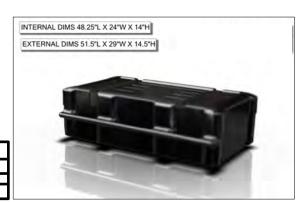

| Hardware                                                                                                                    | Graphic                                                                               |
|-----------------------------------------------------------------------------------------------------------------------------|---------------------------------------------------------------------------------------|
| Assembled unit:<br>114.13"w x 94.5"h x 19.63"d<br>2899mm(w) x 2400mm(h) x 499mm(d)<br>Approximate weight:<br>96 lbs / 44 kg | Refer to related graphic templates for more information  Visit: www.tradeshowplus.com |
| Shipping Packing case(s): 2 OCH2                                                                                            |                                                                                       |
| Shipping dimensions:<br>OCH2:<br>52"l x 29"h x 15"d<br>1321mm(l) x 737mm(h) x 381mm(d)                                      |                                                                                       |
| Approximate shipping weight (entire kit): 156 lbs / 71 kg                                                                   |                                                                                       |
|                                                                                                                             |                                                                                       |