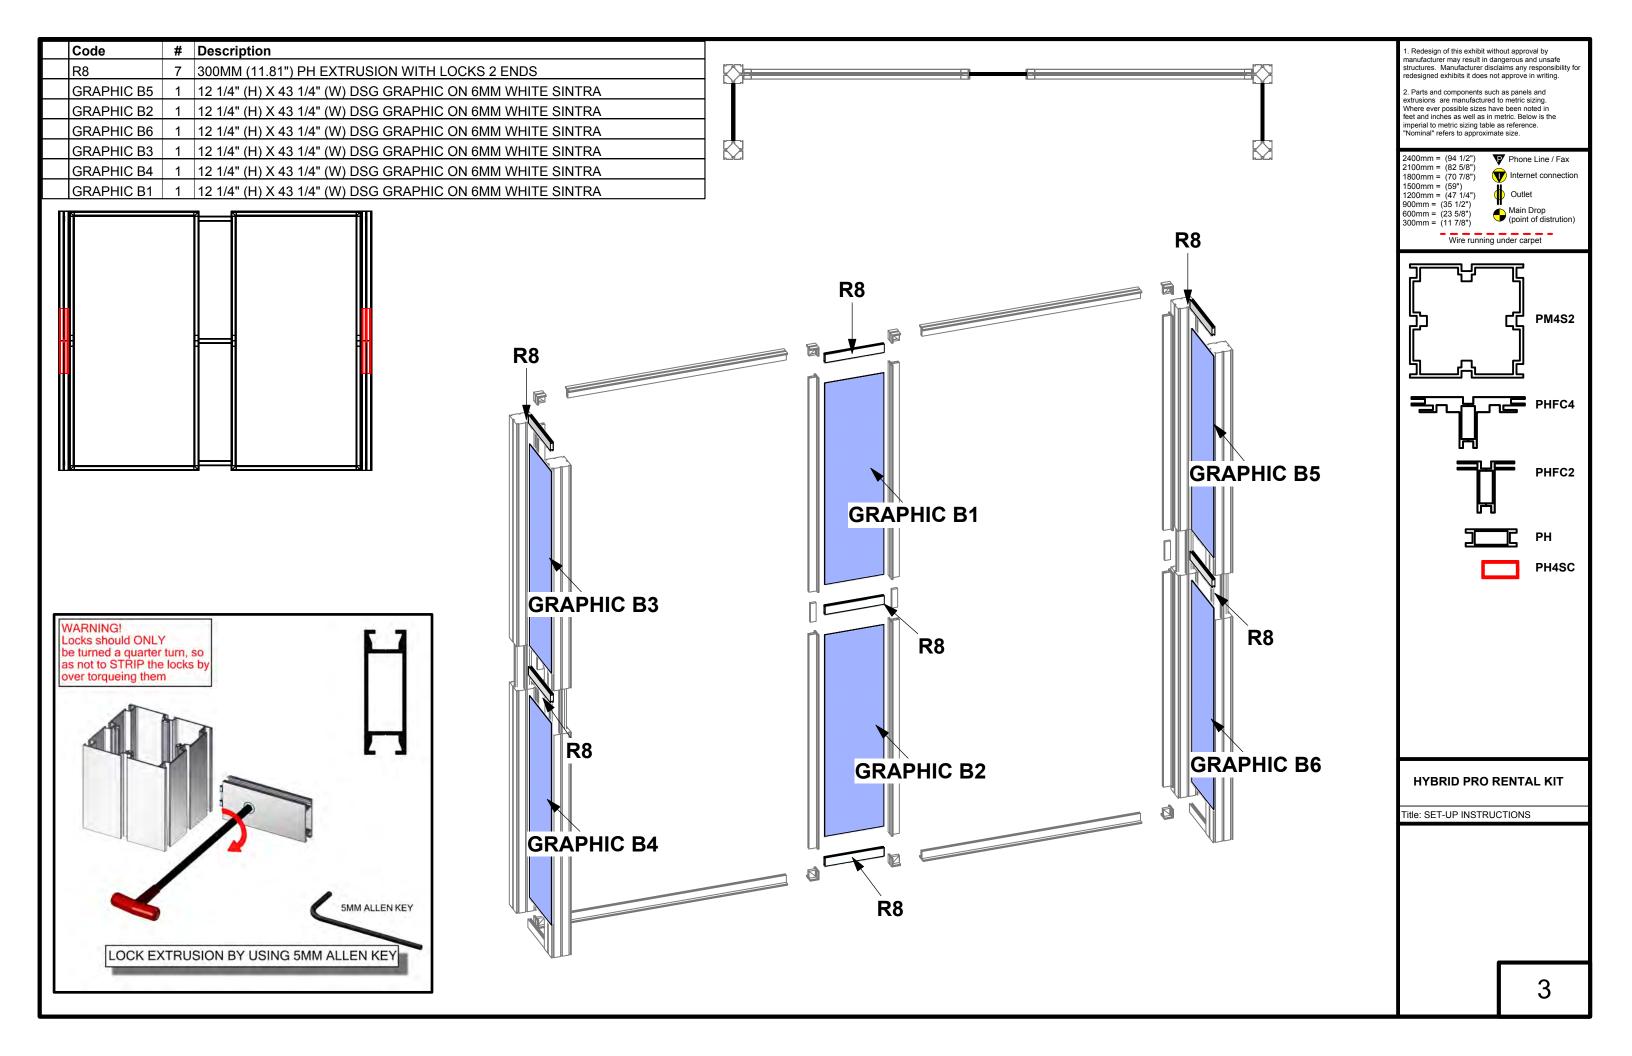

## R-HP-K-05

| Code       | # | Description                                                                                |
|------------|---|--------------------------------------------------------------------------------------------|
| LEDL10S    | 2 | LED SPOTLIGHT,3M,UL PLUG W/TRANSFORMER SILVER                                              |
| R8         | 9 | 300MM (11.81") PH EXTRUSION WITH LOCKS 2 ENDS                                              |
| GRAPHIC B5 | 1 | 12 1/4" (H) X 43 1/4" (W) DSG GRAPHIC ON 6MM WHITE SINTRA                                  |
| R15        | 8 | 1200MM (47.24") 100MM PM4S2 SQUARE EXTRUSION WITH PH2 STOP AT 305MM                        |
| R13        | 4 | 600MM (23.62") PM4D CONNECTOR WITH TENSION GLIDES                                          |
| R37        | 4 | 1110MM (43.70") PHFC2 EXTRUSION WITH LOCKS 2 ENDS                                          |
| R28        | 4 | 1155MM (45.47") PHFC2 EXTRUSION WITH IB2 HOLE ONE SIDE-WITH LOCK 1 END                     |
| GRAPHIC A2 | 1 | 94 1/2" (H) X 47 1/4" (W) SINGLE SIDED DYESUB GRAPHIC W/ FCE-2 ON PERIMETER                |
| R19        | 4 | 1155MM (45.47") PHFC2 EXTRUSION WITH IB2 HOLE ONE SIDE-WITH LOCK 1 END WITH SIDE CAM LOCKS |
| IB2        | 4 | PH INLINE CONNECTOR                                                                        |
| CB9-S      | 8 | 50MM SQUARE PHCF2 CORNER BRACKET                                                           |
| GRAPHIC A1 | 1 | 94 1/2" (H) X 47 1/4" (W) SINGLE SIDED DYESUB GRAPHIC W/ FCE-2 ON PERIMETER                |
| GRAPHIC B2 | 1 | 12 1/4" (H) X 43 1/4" (W) DSG GRAPHIC ON 6MM WHITE SINTRA                                  |
| GRAPHIC B6 | 1 | 12 1/4" (H) X 43 1/4" (W) DSG GRAPHIC ON 6MM WHITE SINTRA                                  |
| GRAPHIC B3 | 1 | 12 1/4" (H) X 43 1/4" (W) DSG GRAPHIC ON 6MM WHITE SINTRA                                  |
| GRAPHIC B4 | 1 | 12 1/4" (H) X 43 1/4" (W) DSG GRAPHIC ON 6MM WHITE SINTRA                                  |
| GRAPHIC B1 | 1 | 12 1/4" (H) X 43 1/4" (W) DSG GRAPHIC ON 6MM WHITE SINTRA                                  |