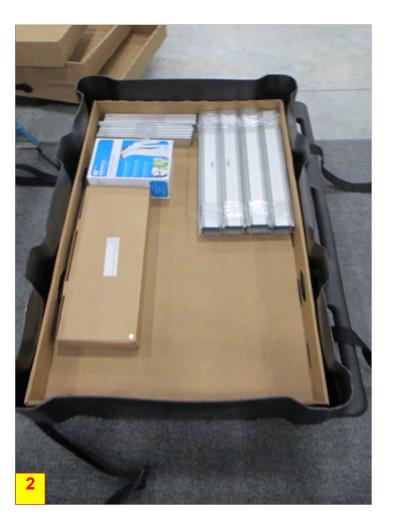

E-2 TO PHFC2







- Redesign of this exhibit without approval by manufacturer may result in dangerous and unsafe structures. Manufacturer disclaims any responsibility for redesigned exhibits it does not approve in writing.
- Parts and components such as panels and extrusions are manufactured to metric sizing. Where ever possible sizes have been noted in feet and inches as well as in metric. Below is the imperial to metric sizing table as reference. "Nominal" refers to approximate size.

2400mm = (94 1/2") 2100mm = (82 5/8") 1800mm = (70 7/8") 1500mm = (59") 1200mm = (35 1/2") 900mm = (35 1/2") 600mm = (23 5/8") 300mm = (11 7/8") Phone Line / Fax Internet connection

#### Wire running under carpet



#### HYBRID PRO RENTAL KIT

Title: SET-UP INSTRUCTIONS

4



# PACKING INSTRUCTIONS







STEAMER, (2) L10 LEDS LIGHTS, (4) R13, (9) R8



**FILLER TRAY** 

## CASE # 1











EMPTY TRAY (4) R15

## CASE#2