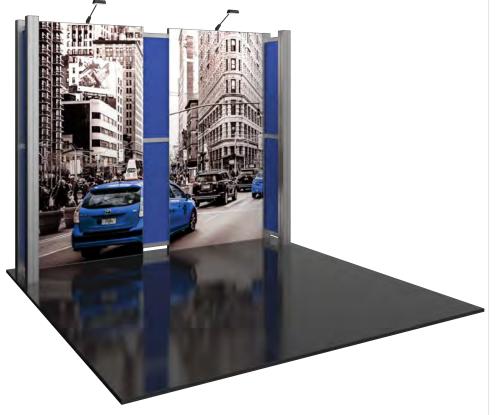

## **Hybrid Pro Modular Kit 05**

Hybrid Pro Modular exhibits and counters are a perfect solution for the serious exhibitor. Exhibits feature heavy-duty aluminum extrusion frames and push-fit fabric graphics. Count on making an unforgeable impact with Hybrid Pro Modular exhibit kits, counters, and accessories.

#### features and benefits:

- Silver aluminum extrusion frame
- Single-sided SEG dye-sublimated push-fit fabric graphics
- UV graphic printed on 6mm white Sintra
- Easy step-by-step instructions

- Kit includes frame, two fabric graphic panels, six white Sintra, two LED floodlights and two molded OCH2 cases
- Lifetime hardware warranty against manufacturer defects

| Hardware                                                                                                                    | Graphic                                                                               |
|-----------------------------------------------------------------------------------------------------------------------------|---------------------------------------------------------------------------------------|
| Assembled unit:<br>114.13"w x 94.5"h x 19.63"d<br>2899mm(w) x 2400mm(h) x 499mm(d)<br>Approximate weight:<br>96 lbs / 44 kg | Refer to related graphic templates for more information  Visit: www.tradeshowplus.com |
| Shipping Packing case(s): 2 OCH2                                                                                            |                                                                                       |
| Shipping dimensions:<br>OCH2:<br>52"l x 29"h x 15"d<br>1321mm(l) x 737mm(h) x 381mm(d)                                      |                                                                                       |
| Approximate shipping weight (entire kit): 156 lbs / 71 kg                                                                   |                                                                                       |
|                                                                                                                             |                                                                                       |