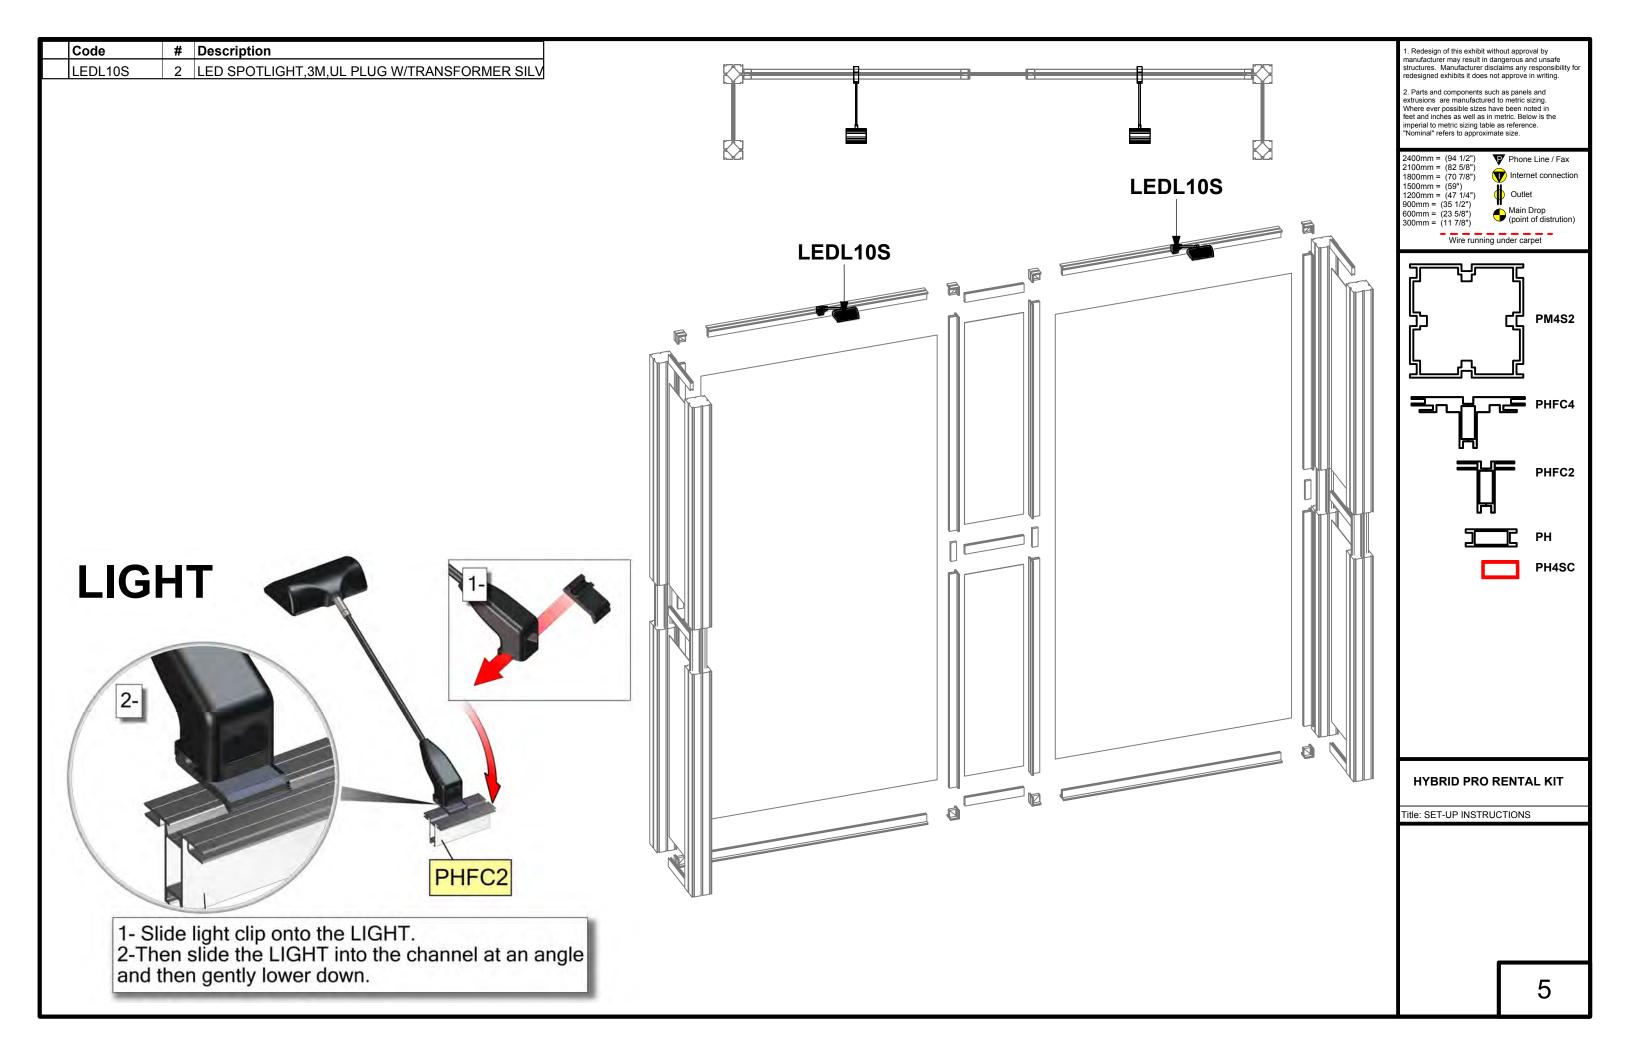

## R-HP-K-05

| Code       | # | Description                                                                                |
|------------|---|--------------------------------------------------------------------------------------------|
| LEDL10S    | 2 | LED SPOTLIGHT,3M,UL PLUG W/TRANSFORMER SILVER                                              |
| R8         | 9 | 300MM (11.81") PH EXTRUSION WITH LOCKS 2 ENDS                                              |
| GRAPHIC B5 | 1 | 12 1/4" (H) X 43 1/4" (W) DSG GRAPHIC ON 6MM WHITE SINTRA                                  |
| R15        | 8 | 1200MM (47.24") 100MM PM4S2 SQUARE EXTRUSION WITH PH2 STOP AT 305MM                        |
| R13        | 4 | 600MM (23.62") PM4D CONNECTOR WITH TENSION GLIDES                                          |
| R37        | 4 | 1110MM (43.70") PHFC2 EXTRUSION WITH LOCKS 2 ENDS                                          |
| R28        | 4 | 1155MM (45.47") PHFC2 EXTRUSION WITH IB2 HOLE ONE SIDE-WITH LOCK 1 END                     |
| GRAPHIC A2 | 1 | 94 1/2" (H) X 47 1/4" (W) SINGLE SIDED DYESUB GRAPHIC W/ FCE-2 ON PERIMETER                |
| R19        | 4 | 1155MM (45.47") PHFC2 EXTRUSION WITH IB2 HOLE ONE SIDE-WITH LOCK 1 END WITH SIDE CAM LOCKS |
| IB2        | 4 | PH INLINE CONNECTOR                                                                        |
| CB9-S      | 8 | 50MM SQUARE PHCF2 CORNER BRACKET                                                           |
| GRAPHIC A1 | 1 | 94 1/2" (H) X 47 1/4" (W) SINGLE SIDED DYESUB GRAPHIC W/ FCE-2 ON PERIMETER                |
| GRAPHIC B2 | 1 | 12 1/4" (H) X 43 1/4" (W) DSG GRAPHIC ON 6MM WHITE SINTRA                                  |
| GRAPHIC B6 | 1 | 12 1/4" (H) X 43 1/4" (W) DSG GRAPHIC ON 6MM WHITE SINTRA                                  |
| GRAPHIC B3 | 1 | 12 1/4" (H) X 43 1/4" (W) DSG GRAPHIC ON 6MM WHITE SINTRA                                  |
| GRAPHIC B4 | 1 | 12 1/4" (H) X 43 1/4" (W) DSG GRAPHIC ON 6MM WHITE SINTRA                                  |
| GRAPHIC B1 | 1 | 12 1/4" (H) X 43 1/4" (W) DSG GRAPHIC ON 6MM WHITE SINTRA                                  |

### FCE-2 TO PHFC2

- Redesign of this exhibit without approval by manufacturer may result in dangerous and unsafe structures. Manufacturer disclaims any responsibility for redesigned exhibits it does not approve in writing.
- Parts and components such as panels and extrusions are manufactured to metric sizing. Where ever possible sizes have been noted in feet and inches as well as in metric. Below is the imperial to metric sizing table as reference. "Nominal" refers to approximate size.