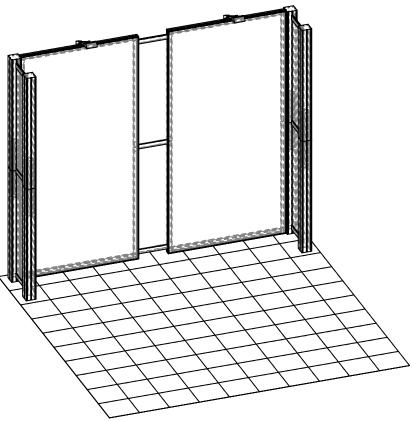

| Hardware                                                                                                                    | Graphic                                                                               |
|-----------------------------------------------------------------------------------------------------------------------------|---------------------------------------------------------------------------------------|
| Assembled unit:<br>114.13"w x 94.5"h x 19.63"d<br>2899mm(w) x 2400mm(h) x 499mm(d)<br>Approximate weight:<br>96 lbs / 44 kg | Refer to related graphic templates for more information  Visit: www.tradeshowplus.com |
| Shipping Packing case(s): 2 OCH2                                                                                            |                                                                                       |
| Shipping dimensions:<br>OCH2:<br>52"l x 29"h x 15"d<br>1321mm(l) x 737mm(h) x 381mm(d)                                      |                                                                                       |
| Approximate shipping weight (entire kit): 156 lbs / 71 kg                                                                   |                                                                                       |
|                                                                                                                             |                                                                                       |