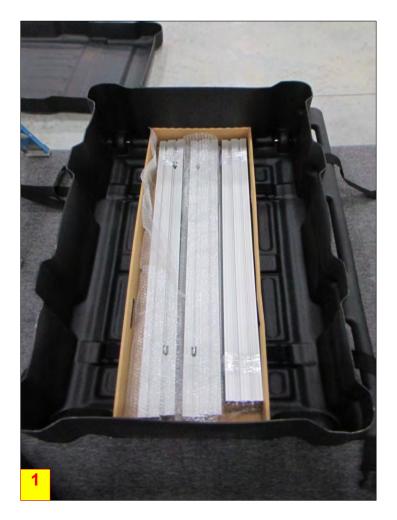

# PACKING INSTRUCTIONS

STEAMER, (2) L10 LEDS LIGHTS, (4) R13, (9) R8

**FILLER TRAY** 

## CASE # 1

EMPTY TRAY (4) R15