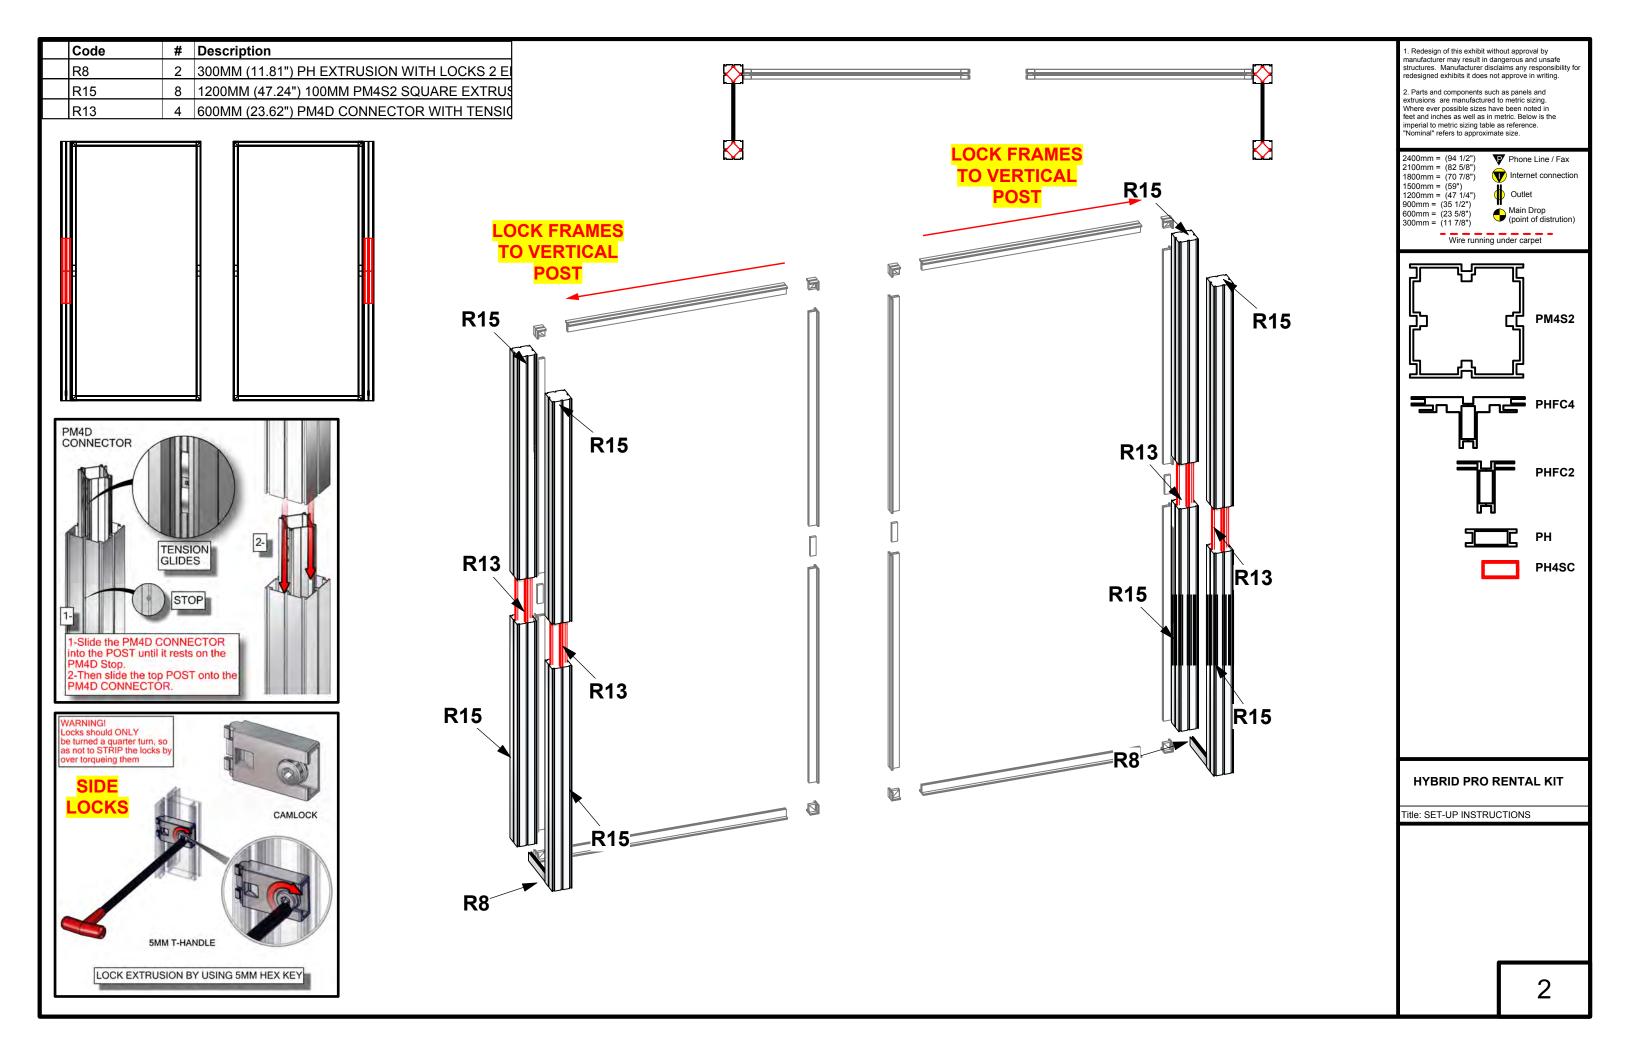

## R-HP-K-05

| Code       | # | Description                                                                                |
|------------|---|--------------------------------------------------------------------------------------------|
| LEDL10S    | 2 | LED SPOTLIGHT,3M,UL PLUG W/TRANSFORMER SILVER                                              |
| R8         | 9 | 300MM (11.81") PH EXTRUSION WITH LOCKS 2 ENDS                                              |
| GRAPHIC B5 | 1 | 12 1/4" (H) X 43 1/4" (W) DSG GRAPHIC ON 6MM WHITE SINTRA                                  |
| R15        | 8 | 1200MM (47.24") 100MM PM4S2 SQUARE EXTRUSION WITH PH2 STOP AT 305MM                        |
| R13        | 4 | 600MM (23.62") PM4D CONNECTOR WITH TENSION GLIDES                                          |
| R37        | 4 | 1110MM (43.70") PHFC2 EXTRUSION WITH LOCKS 2 ENDS                                          |
| R28        | 4 | 1155MM (45.47") PHFC2 EXTRUSION WITH IB2 HOLE ONE SIDE-WITH LOCK 1 END                     |
| GRAPHIC A2 | 1 | 94 1/2" (H) X 47 1/4" (W) SINGLE SIDED DYESUB GRAPHIC W/ FCE-2 ON PERIMETER                |
| R19        | 4 | 1155MM (45.47") PHFC2 EXTRUSION WITH IB2 HOLE ONE SIDE-WITH LOCK 1 END WITH SIDE CAM LOCKS |
| IB2        | 4 | PH INLINE CONNECTOR                                                                        |
| CB9-S      | 8 | 50MM SQUARE PHCF2 CORNER BRACKET                                                           |
| GRAPHIC A1 | 1 | 94 1/2" (H) X 47 1/4" (W) SINGLE SIDED DYESUB GRAPHIC W/ FCE-2 ON PERIMETER                |
| GRAPHIC B2 | 1 | 12 1/4" (H) X 43 1/4" (W) DSG GRAPHIC ON 6MM WHITE SINTRA                                  |
| GRAPHIC B6 | 1 | 12 1/4" (H) X 43 1/4" (W) DSG GRAPHIC ON 6MM WHITE SINTRA                                  |
| GRAPHIC B3 | 1 | 12 1/4" (H) X 43 1/4" (W) DSG GRAPHIC ON 6MM WHITE SINTRA                                  |
| GRAPHIC B4 | 1 | 12 1/4" (H) X 43 1/4" (W) DSG GRAPHIC ON 6MM WHITE SINTRA                                  |
| GRAPHIC B1 | 1 | 12 1/4" (H) X 43 1/4" (W) DSG GRAPHIC ON 6MM WHITE SINTRA                                  |

## **BOM**

R-HP-K-05

| Code      | # Description                                                                                                                                                                                                                                                                                                                                                                                                                                                                                                                                                                                                                                                                                                                                                                                                                                                                                                                                                                                                                                                                                                                                                                                                                                                                                                                                                                                                                                                                                                                                                                                                                                                                                                                                                                                                                                                                                                                                                                                                                                                                                                                  | Redesign of this exhibit without approval by manufacturer may result in dangerous and unsafe                                                                                                                                                                                                                                                                                                                                                                                                                                                                                                                                                                                                                                                                                                                                                                                                                                                                                                                                                                                                                                                                                                                                                                                                                                                                                                                                                                                                                                                                                                                                                                                                                                                                                                                                                                                                                                                                                                                                                                                                                                  |
|-----------|--------------------------------------------------------------------------------------------------------------------------------------------------------------------------------------------------------------------------------------------------------------------------------------------------------------------------------------------------------------------------------------------------------------------------------------------------------------------------------------------------------------------------------------------------------------------------------------------------------------------------------------------------------------------------------------------------------------------------------------------------------------------------------------------------------------------------------------------------------------------------------------------------------------------------------------------------------------------------------------------------------------------------------------------------------------------------------------------------------------------------------------------------------------------------------------------------------------------------------------------------------------------------------------------------------------------------------------------------------------------------------------------------------------------------------------------------------------------------------------------------------------------------------------------------------------------------------------------------------------------------------------------------------------------------------------------------------------------------------------------------------------------------------------------------------------------------------------------------------------------------------------------------------------------------------------------------------------------------------------------------------------------------------------------------------------------------------------------------------------------------------|-------------------------------------------------------------------------------------------------------------------------------------------------------------------------------------------------------------------------------------------------------------------------------------------------------------------------------------------------------------------------------------------------------------------------------------------------------------------------------------------------------------------------------------------------------------------------------------------------------------------------------------------------------------------------------------------------------------------------------------------------------------------------------------------------------------------------------------------------------------------------------------------------------------------------------------------------------------------------------------------------------------------------------------------------------------------------------------------------------------------------------------------------------------------------------------------------------------------------------------------------------------------------------------------------------------------------------------------------------------------------------------------------------------------------------------------------------------------------------------------------------------------------------------------------------------------------------------------------------------------------------------------------------------------------------------------------------------------------------------------------------------------------------------------------------------------------------------------------------------------------------------------------------------------------------------------------------------------------------------------------------------------------------------------------------------------------------------------------------------------------------|
| R37       | 4 THOMN (45.70 ) THE CZ EXTROGION WITH ECONO Z ENDO                                                                                                                                                                                                                                                                                                                                                                                                                                                                                                                                                                                                                                                                                                                                                                                                                                                                                                                                                                                                                                                                                                                                                                                                                                                                                                                                                                                                                                                                                                                                                                                                                                                                                                                                                                                                                                                                                                                                                                                                                                                                            | manufacturer may result in dangerous and unsafe structures. Manufacturer disclaims any responsibility for redesigned exhibits it does not approve in writing.                                                                                                                                                                                                                                                                                                                                                                                                                                                                                                                                                                                                                                                                                                                                                                                                                                                                                                                                                                                                                                                                                                                                                                                                                                                                                                                                                                                                                                                                                                                                                                                                                                                                                                                                                                                                                                                                                                                                                                 |
| R28       |                                                                                                                                                                                                                                                                                                                                                                                                                                                                                                                                                                                                                                                                                                                                                                                                                                                                                                                                                                                                                                                                                                                                                                                                                                                                                                                                                                                                                                                                                                                                                                                                                                                                                                                                                                                                                                                                                                                                                                                                                                                                                                                                | 2. Parts and components such as panels and extrusions are manufactured to metric sizing.                                                                                                                                                                                                                                                                                                                                                                                                                                                                                                                                                                                                                                                                                                                                                                                                                                                                                                                                                                                                                                                                                                                                                                                                                                                                                                                                                                                                                                                                                                                                                                                                                                                                                                                                                                                                                                                                                                                                                                                                                                      |
| R19       | 4 1155MM (45.47") PHFC2 EXTRUSION WITH IB2 HOLE ONE SIDE-WITH LOCK 1 EI                                                                                                                                                                                                                                                                                                                                                                                                                                                                                                                                                                                                                                                                                                                                                                                                                                                                                                                                                                                                                                                                                                                                                                                                                                                                                                                                                                                                                                                                                                                                                                                                                                                                                                                                                                                                                                                                                                                                                                                                                                                        | Where ever possible sizes have been noted in<br>feet and inches as well as in metric. Below is the                                                                                                                                                                                                                                                                                                                                                                                                                                                                                                                                                                                                                                                                                                                                                                                                                                                                                                                                                                                                                                                                                                                                                                                                                                                                                                                                                                                                                                                                                                                                                                                                                                                                                                                                                                                                                                                                                                                                                                                                                            |
| IB2       | 4 PH INLINE CONNECTOR                                                                                                                                                                                                                                                                                                                                                                                                                                                                                                                                                                                                                                                                                                                                                                                                                                                                                                                                                                                                                                                                                                                                                                                                                                                                                                                                                                                                                                                                                                                                                                                                                                                                                                                                                                                                                                                                                                                                                                                                                                                                                                          | imperial to metric sizing table as reference. "Nominal" refers to approximate size.                                                                                                                                                                                                                                                                                                                                                                                                                                                                                                                                                                                                                                                                                                                                                                                                                                                                                                                                                                                                                                                                                                                                                                                                                                                                                                                                                                                                                                                                                                                                                                                                                                                                                                                                                                                                                                                                                                                                                                                                                                           |
| CB9-S     | I 8 I50MM SOLIARE PHCE2 CORNER BRACKET                                                                                                                                                                                                                                                                                                                                                                                                                                                                                                                                                                                                                                                                                                                                                                                                                                                                                                                                                                                                                                                                                                                                                                                                                                                                                                                                                                                                                                                                                                                                                                                                                                                                                                                                                                                                                                                                                                                                                                                                                                                                                         | 2400mm = (94 1/2") Phone Line / Fax                                                                                                                                                                                                                                                                                                                                                                                                                                                                                                                                                                                                                                                                                                                                                                                                                                                                                                                                                                                                                                                                                                                                                                                                                                                                                                                                                                                                                                                                                                                                                                                                                                                                                                                                                                                                                                                                                                                                                                                                                                                                                           |
| CB9-S     | R37 CB9-S CB9-S CB9-S CB9-S R37 CB9- | 2400mm = (94 1/2") 2100mm = (82 5/8") 1800mm = (70 7/8") Internet connection (950mm = (35 1/2") 900mm = (35 1/2") 900mm = (23 5/8") 300mm = (11 7/8") Wire running under carpet PM4S2  Physical |
| IB2 [     | R19  WARNING! Locks should ONLY be turned a quarter turn, so as not to STRIP the locks by                                                                                                                                                                                                                                                                                                                                                                                                                                                                                                                                                                                                                                                                                                                                                                                                                                                                                                                                                                                                                                                                                                                                                                                                                                                                                                                                                                                                                                                                                                                                                                                                                                                                                                                                                                                                                                                                                                                                                                                                                                      |                                                                                                                                                                                                                                                                                                                                                                                                                                                                                                                                                                                                                                                                                                                                                                                                                                                                                                                                                                                                                                                                                                                                                                                                                                                                                                                                                                                                                                                                                                                                                                                                                                                                                                                                                                                                                                                                                                                                                                                                                                                                                                                               |
| R19 CB9-S | R28  R28  CAMLOCK  CAMLOCK                                                                                                                                                                                                                                                                                                                                                                                                                                                                                                                                                                                                                                                                                                                                                                                                                                                                                                                                                                                                                                                                                                                                                                                                                                                                                                                                                                                                                                                                                                                                                                                                                                                                                                                                                                                                                                                                                                                                                                                                                                                                                                     | HYBRID PRO RENTAL KIT  Title: SET-UP INSTRUCTIONS                                                                                                                                                                                                                                                                                                                                                                                                                                                                                                                                                                                                                                                                                                                                                                                                                                                                                                                                                                                                                                                                                                                                                                                                                                                                                                                                                                                                                                                                                                                                                                                                                                                                                                                                                                                                                                                                                                                                                                                                                                                                             |
|           |                                                                                                                                                                                                                                                                                                                                                                                                                                                                                                                                                                                                                                                                                                                                                                                                                                                                                                                                                                                                                                                                                                                                                                                                                                                                                                                                                                                                                                                                                                                                                                                                                                                                                                                                                                                                                                                                                                                                                                                                                                                                                                                                | 1                                                                                                                                                                                                                                                                                                                                                                                                                                                                                                                                                                                                                                                                                                                                                                                                                                                                                                                                                                                                                                                                                                                                                                                                                                                                                                                                                                                                                                                                                                                                                                                                                                                                                                                                                                                                                                                                                                                                                                                                                                                                                                                             |