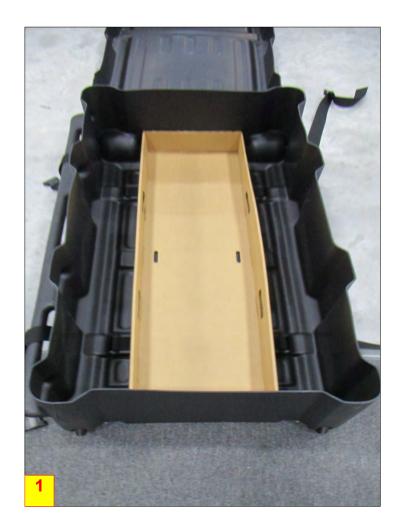

sult in dangerous and unsafe structures. Manufacturer disclaims any responsibility for redesigned exhibits it does not approve in writing.
- Parts and components such as panels and extrusions are manufactured to metric sizing. Where ever possible sizes have been noted in feet and inches as well as in metric. Below is the imperial to metric sizing table as reference. "Nominal" refers to approximate size.

2400mm = (94 1/2") 2100mm = (82 5/8") 1800mm = (70 7/8") 1500mm = (59") 1200mm = (35 1/2") 900mm = (35 1/2") 600mm = (23 5/8") 300mm = (11 7/8") Phone Line / Fax Internet connection

#### Wire running under carpet



#### HYBRID PRO RENTAL KIT

Title: SET-UP INSTRUCTIONS

4



# PACKING INSTRUCTIONS







STEAMER, (2) L10 LEDS LIGHTS, (4) R13, (9) R8



**FILLER TRAY** 

## CASE # 1











EMPTY TRAY (4) R15

## CASE#2