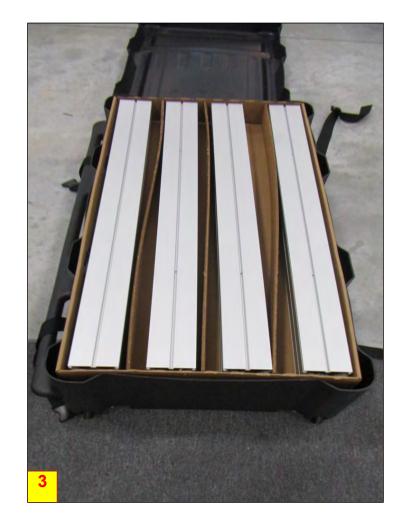

in dangerous and unsafe structures. Manufacturer disclaims any responsibility for redesigned exhibits it does not approve in writing.
- Parts and components such as panels and extrusions are manufactured to metric sizing. Where ever possible sizes have been noted in feet and inches as well as in metric. Below is the imperial to metric sizing table as reference. "Nominal" refers to approximate size.

2400mm = (94 1/2") 2100mm = (82 5/8") 1800mm = (70 7/8") 1500mm = (59") 1200mm = (35 1/2") 900mm = (35 1/2") 600mm = (23 5/8") 300mm = (11 7/8") Phone Line / Fax Internet connection

#### Wire running under carpet



#### HYBRID PRO RENTAL KIT

Title: SET-UP INSTRUCTIONS

4



# PACKING INSTRUCTIONS







STEAMER, (2) L10 LEDS LIGHTS, (4) R13, (9) R8



**FILLER TRAY** 

## CASE # 1











EMPTY TRAY (4) R15

## CASE#2