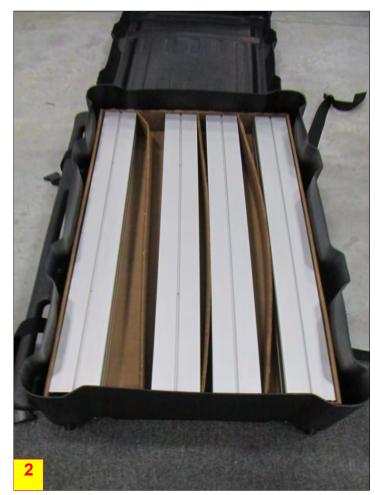

lt in dangerous and unsafe structures. Manufacturer disclaims any responsibility for redesigned exhibits it does not approve in writing.
- Parts and components such as panels and extrusions are manufactured to metric sizing. Where ever possible sizes have been noted in feet and inches as well as in metric. Below is the imperial to metric sizing table as reference. "Nominal" refers to approximate size.

2400mm = (94 1/2") 2100mm = (82 5/8") 1800mm = (70 7/8") 1500mm = (59") 1200mm = (35 1/2") 900mm = (35 1/2") 600mm = (23 5/8") 300mm = (11 7/8") Phone Line / Fax Internet connection

#### Wire running under carpet



#### HYBRID PRO RENTAL KIT

Title: SET-UP INSTRUCTIONS

4



# PACKING INSTRUCTIONS







STEAMER, (2) L10 LEDS LIGHTS, (4) R13, (9) R8



**FILLER TRAY** 

## CASE # 1











EMPTY TRAY (4) R15

## CASE#2