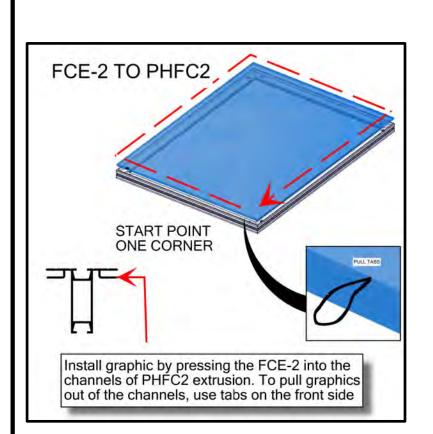

### FCE-2 TO PHFC2

- Redesign of this exhibit without approval by manufacturer may result in dangerous and unsafe structures. Manufacturer disclaims any responsibility for redesigned exhibits it does not approve in writing.
- Parts and components such as panels and extrusions are manufactured to metric sizing. Where ever possible sizes have been noted in feet and inches as well as in metric. Below is the imperial to metric sizing table as reference. "Nominal" refers to approximate size.