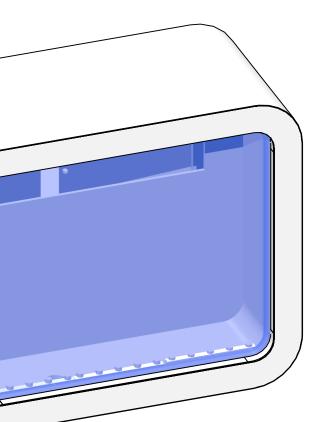

## **Hybrid Pro Counter 09**

The Hybrid Pro Backlit Counter 09 is a stylish counter solution for the discerning exhibitor, featuring accessible storage with locking doors and a backlit light box counter front with UV printed acrylic graphic panel. The cube inspired laminate counter top offers an attention grabbing modern look. This custom manufactured counter is available in four laminate finishes and offers a lifetime warranty.

#### additional information:

Graphic material: UV graphic, printed on Sintra or acrylic for back-lighting