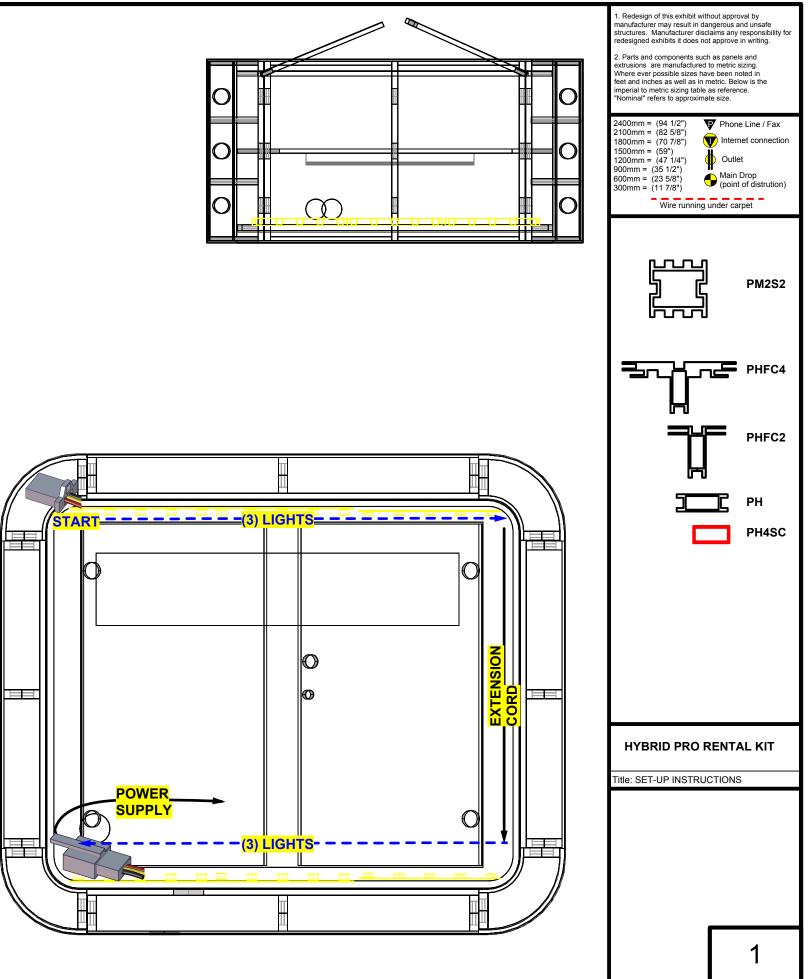

### features and benefits:

- Choose from 4 laminate colors choicesUV graphic, printed on acrylic for vibrant
- backlit experience
- Locking storage door in back
- Easy step-by-step instructions

- Kit includes laminated cabinet, locking storage door, one vinyl graphic and one wood crate case
- Lifetime hardware warranty against manufacturer defects