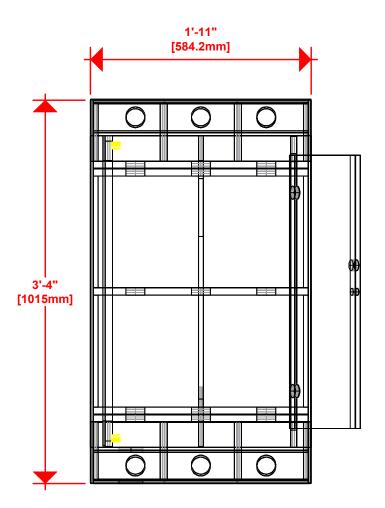

#### dimensions:

| Hardware                                                                                                                       | Graphic                                                           |  |
|--------------------------------------------------------------------------------------------------------------------------------|-------------------------------------------------------------------|--|
| Assembled unit:<br>46" w x 37.5" h x 23" d<br>1168.4mm(w) x 952.5mm(h) x 584.2mm(d)                                            | Total visual area:<br>Panel: 39"w x 30"h<br>990.6mm(w) x 762mm(h) |  |
| Counter holds max weight 50 lbs / 22.68 kgs                                                                                    | Please be sure to include a 2" bleed around the perimeter.        |  |
|                                                                                                                                | Refer to related graphic templates for more information           |  |
| Shipping                                                                                                                       | Visit: tradeshowplus.com                                          |  |
| Shipping dimensions - ships in 1 woodcrate:<br>1 WOODCRATE case: 56"l x 49"w x 42"h<br>1422.4mm(l) x 1244.6mm(w) x 1066.8mm(h) |                                                                   |  |
| Approximate shipping weight (entire kit):<br>370 lbs / 168 kgs                                                                 |                                                                   |  |
|                                                                                                                                |                                                                   |  |
|                                                                                                                                |                                                                   |  |
|                                                                                                                                |                                                                   |  |