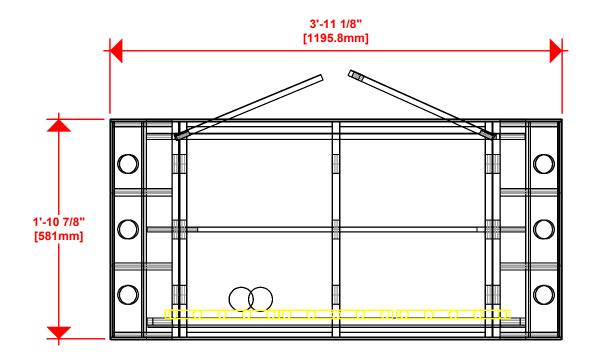

#### dimensions:

| Hardware                                                                                                                       | Graphic                                                           |  |
|--------------------------------------------------------------------------------------------------------------------------------|-------------------------------------------------------------------|--|
| Assembled unit:<br>46" w x 37.5" h x 23" d<br>1168.4mm(w) x 952.5mm(h) x 584.2mm(d)                                            | Total visual area:<br>Panel: 39"w x 30"h<br>990.6mm(w) x 762mm(h) |  |
| Counter holds max weight 50 lbs / 22.68 kgs                                                                                    | Please be sure to include a 2" bleed around the perimeter.        |  |
|                                                                                                                                | Refer to related graphic templates for more information           |  |
| Shipping                                                                                                                       | Visit: tradeshowplus.com                                          |  |
| Shipping dimensions - ships in 1 woodcrate:<br>1 WOODCRATE case: 56"l x 49"w x 42"h<br>1422.4mm(l) x 1244.6mm(w) x 1066.8mm(h) |                                                                   |  |
| Approximate shipping weight (entire kit):<br>370 lbs / 168 kgs                                                                 |                                                                   |  |
|                                                                                                                                |                                                                   |  |
|                                                                                                                                |                                                                   |  |
|                                                                                                                                |                                                                   |  |