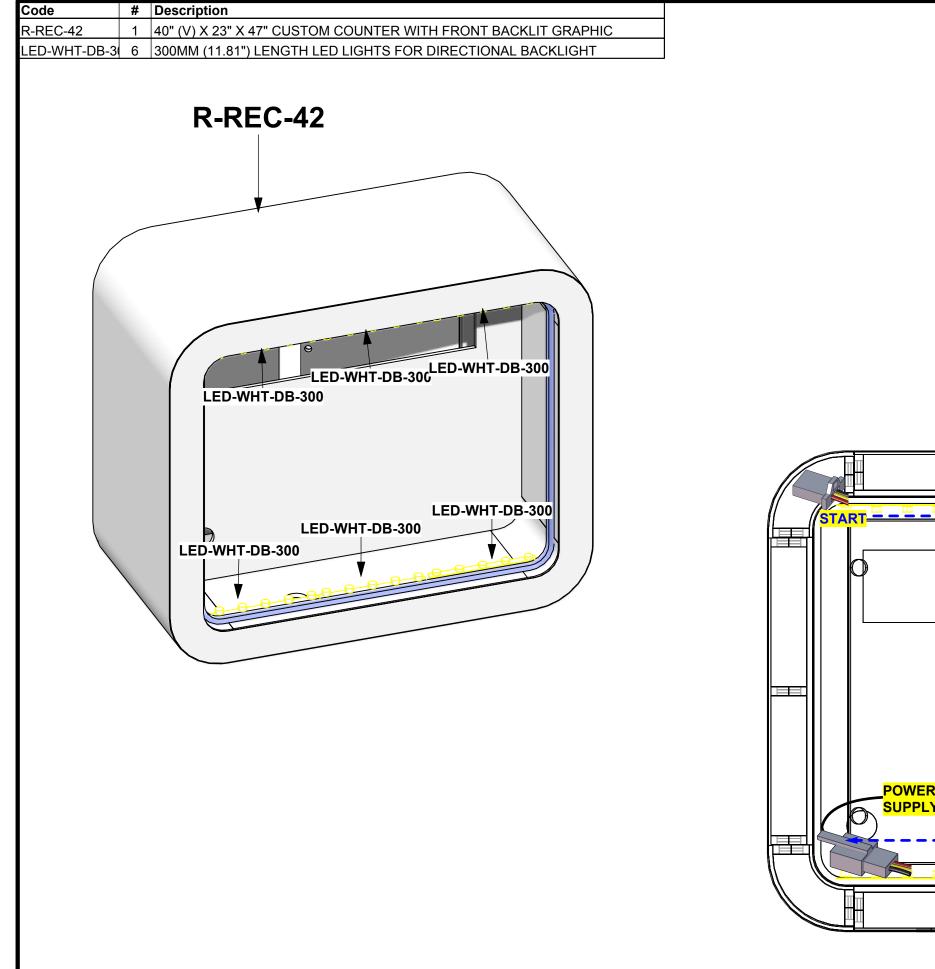

#### Laminate counter color options:

| Code           | # | Description                                                                      |
|----------------|---|----------------------------------------------------------------------------------|
| R-REC-42       | 1 | 40" (V) X 23" X 47" CUSTOM COUNTER WITH FRONT BACKLIT GRAPHIC                    |
| GRAPHIC E      | 1 | 32 5/16" (H) X 39 3/8" (W) BACKLIT DSG GRAPHIC ON 6MM PET-G WITH ROUNDED CORNERS |
| LED-WHT-DB-300 | 6 | 300MM (11.81") LENGTH LED LIGHTS FOR DIRECTIONAL BACKLIGHT                       |

R-REC-42