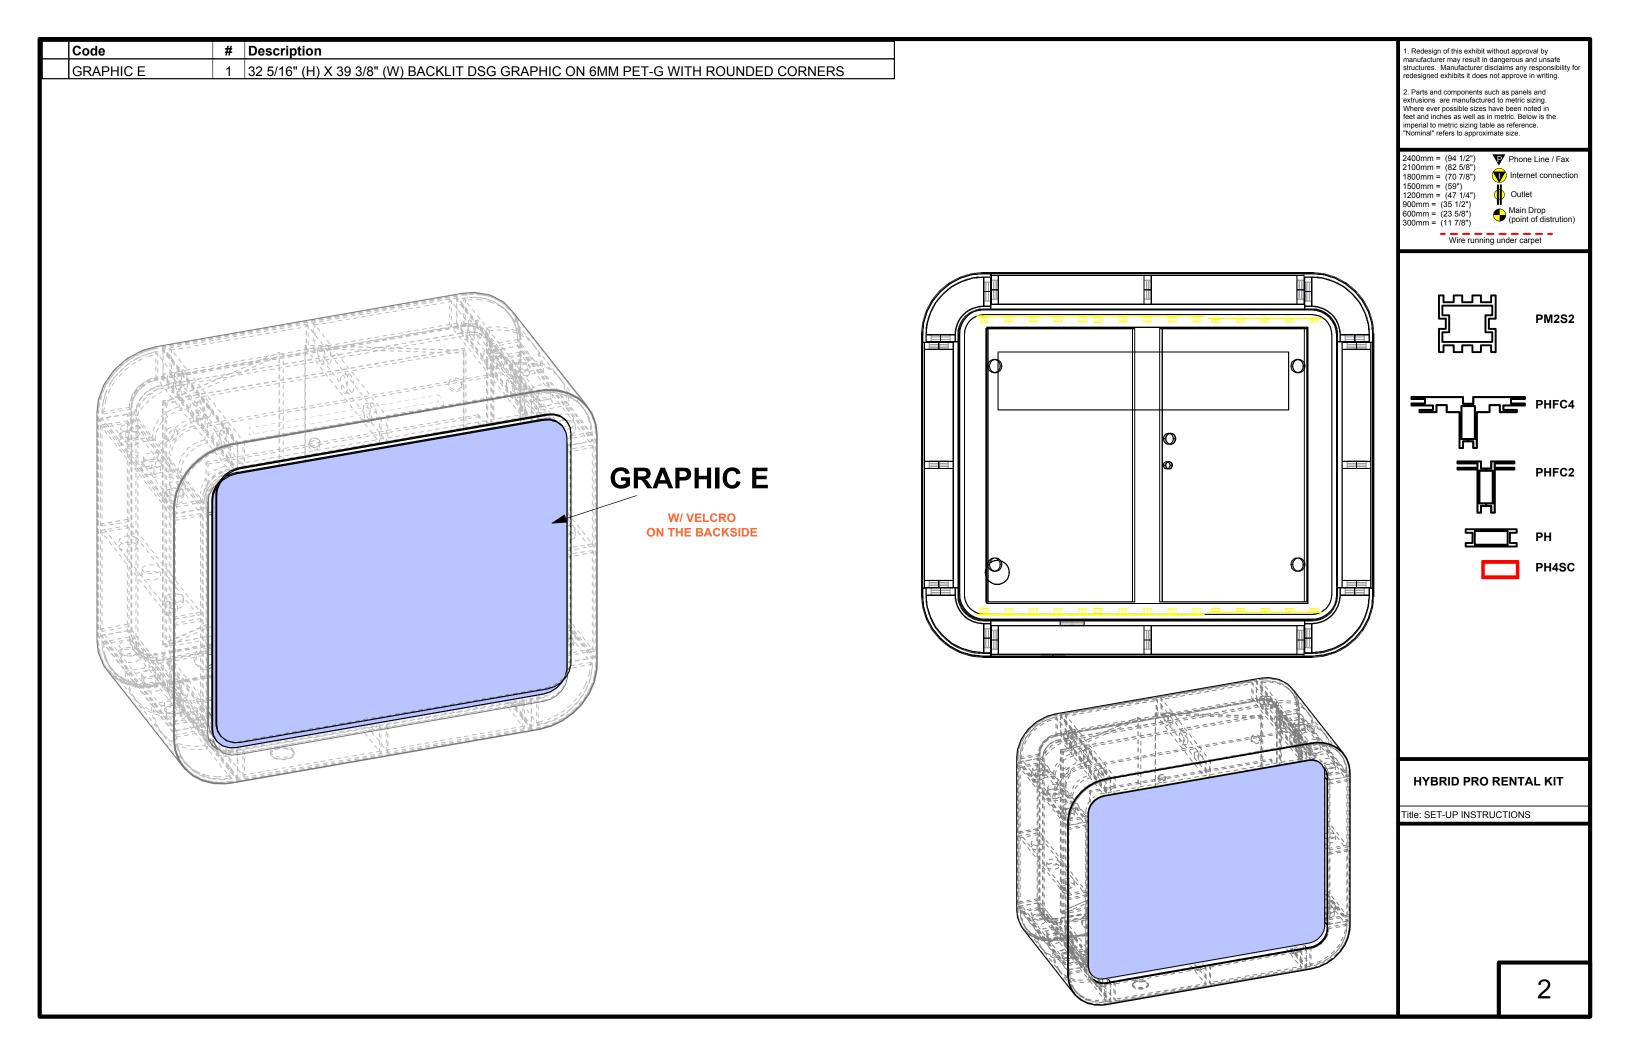

#### Laminate counter color options:

| Code           | # | Description                                                                      |
|----------------|---|----------------------------------------------------------------------------------|
| R-REC-42       | 1 | 40" (V) X 23" X 47" CUSTOM COUNTER WITH FRONT BACKLIT GRAPHIC                    |
| GRAPHIC E      | 1 | 32 5/16" (H) X 39 3/8" (W) BACKLIT DSG GRAPHIC ON 6MM PET-G WITH ROUNDED CORNERS |
| LED-WHT-DB-300 | 6 | 300MM (11.81") LENGTH LED LIGHTS FOR DIRECTIONAL BACKLIGHT                       |