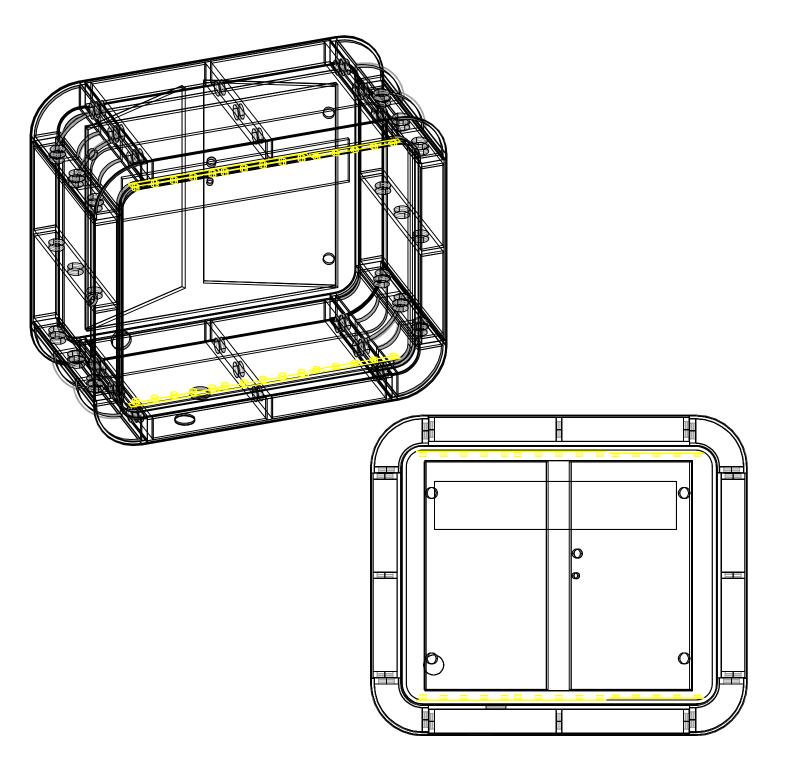

#### dimensions:

| Hardware                                                                                                                       | Graphic                                                           |  |
|--------------------------------------------------------------------------------------------------------------------------------|-------------------------------------------------------------------|--|
| Assembled unit:<br>46" w x 37.5" h x 23" d<br>1168.4mm(w) x 952.5mm(h) x 584.2mm(d)                                            | Total visual area:<br>Panel: 39"w x 30"h<br>990.6mm(w) x 762mm(h) |  |
| Counter holds max weight 50 lbs / 22.68 kgs                                                                                    | Please be sure to include a 2" bleed around the perimeter.        |  |
|                                                                                                                                | Refer to related graphic templates for more information           |  |
| Shipping                                                                                                                       | Visit: tradeshowplus.com                                          |  |
| Shipping dimensions - ships in 1 woodcrate:<br>1 WOODCRATE case: 56"l x 49"w x 42"h<br>1422.4mm(l) x 1244.6mm(w) x 1066.8mm(h) |                                                                   |  |
| Approximate shipping weight (entire kit):<br>370 lbs / 168 kgs                                                                 |                                                                   |  |
|                                                                                                                                |                                                                   |  |
|                                                                                                                                |                                                                   |  |
|                                                                                                                                |                                                                   |  |

#### Laminate counter color options:

| Code           | # | Description                                                                      |
|----------------|---|----------------------------------------------------------------------------------|
| R-REC-42       | 1 | 40" (V) X 23" X 47" CUSTOM COUNTER WITH FRONT BACKLIT GRAPHIC                    |
| GRAPHIC E      | 1 | 32 5/16" (H) X 39 3/8" (W) BACKLIT DSG GRAPHIC ON 6MM PET-G WITH ROUNDED CORNERS |
| LED-WHT-DB-300 | 6 | 300MM (11.81") LENGTH LED LIGHTS FOR DIRECTIONAL BACKLIGHT                       |