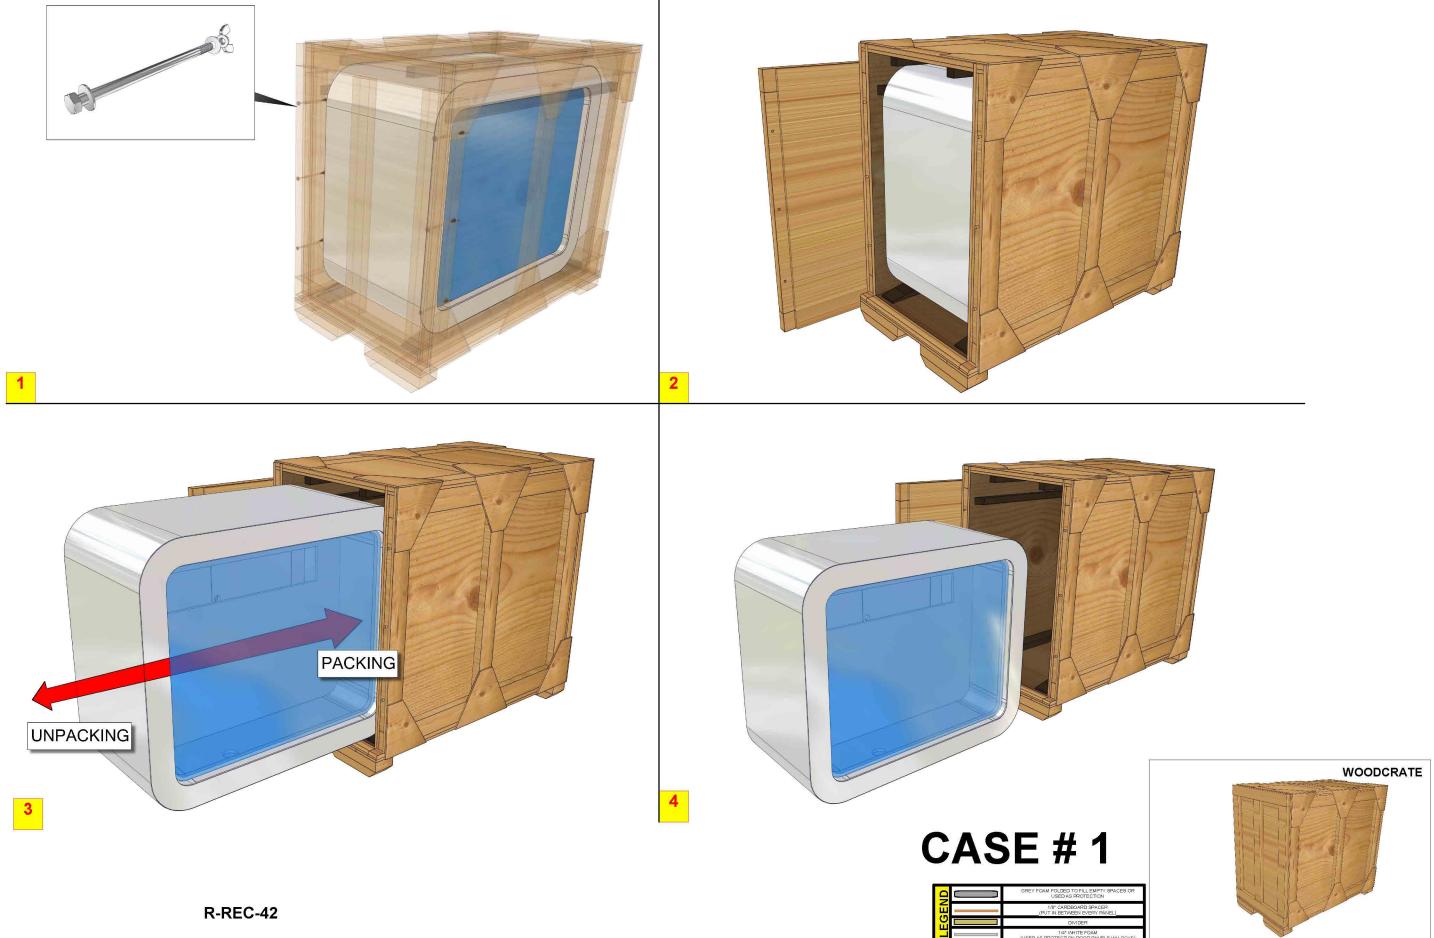

|  |

#### additional information:

Graphic material: UV graphic, printed on Sintra or acrylic for back-lighting

#### Laminate counter color options:



| Code           | # | Description                                                                      |
|----------------|---|----------------------------------------------------------------------------------|
| R-REC-42       | 1 | 40" (V) X 23" X 47" CUSTOM COUNTER WITH FRONT BACKLIT GRAPHIC                    |
| GRAPHIC E      | 1 | 32 5/16" (H) X 39 3/8" (W) BACKLIT DSG GRAPHIC ON 6MM PET-G WITH ROUNDED CORNERS |
| LED-WHT-DB-300 | 6 | 300MM (11.81") LENGTH LED LIGHTS FOR DIRECTIONAL BACKLIGHT                       |





R-REC-42

## BOM



















# **PACKING INSTRUCTIONS**