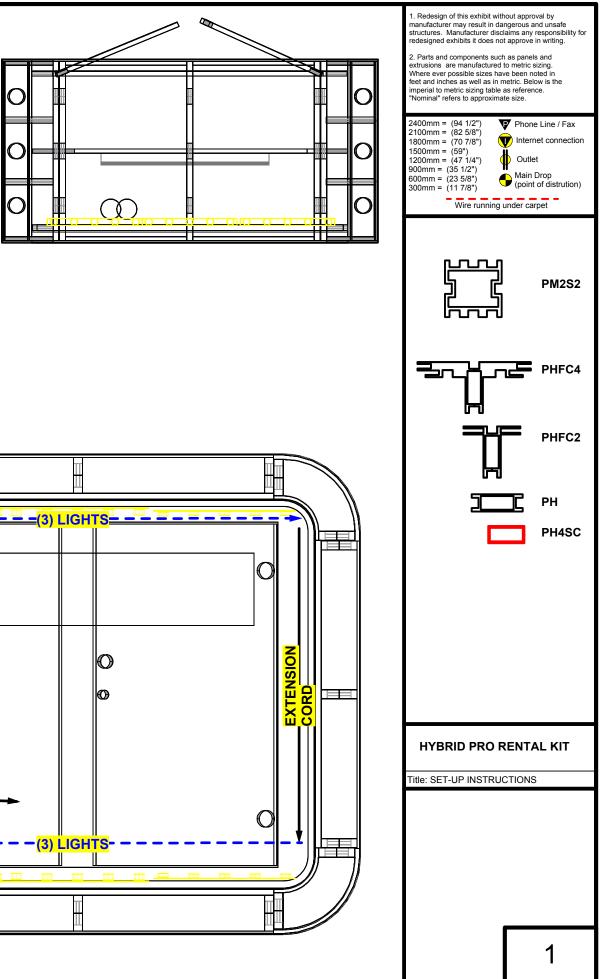

### features and benefits:

- Choose from 4 laminate colors choicesUV graphic, printed on acrylic for vibrant
- backlit experience
- Locking storage door in back
- Easy step-by-step instructions

- Kit includes laminated cabinet, locking storage door, one vinyl graphic and one wood crate case
- Lifetime hardware warranty against manufacturer defects