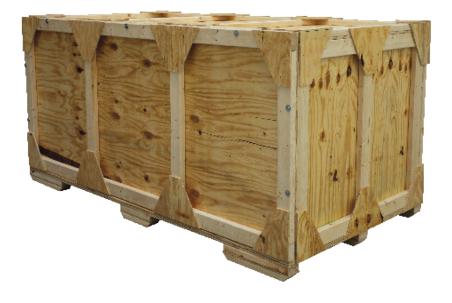

## **Horizontal Wood Crate**

It is critical to protect your trade show exhibit investment with this quality constructed transit and shipping case. This wooden shipping crate is perfect for a variety of products and is designed to be strong with fastening bolts.

## features and benefits:

- Felt lined internal walls and rails for added protection
- Removable internal shelf
- No tools required to open
- Side loaded wood crate

- 7 sets of fastening hardware
- Not weather proof
- 1 year warranty

## additional information:

This wood crate features a side loading access door with 7 sets of tool-less fastening hardware.

We are continually improving and modifying our product range and reserve the right to vary the specifications without prior notice. All dimensions and weights quoted are approximate and we accept no responsibility for variance. E&OE. See Graphic Templates for graphic bleed specifications.