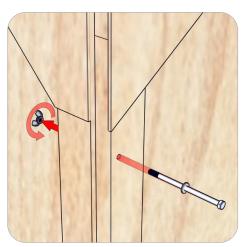

## features and benefits:

- Felt lined internal walls and rails for added protection
- Removable internal shelf
- No tools required to open
- Side loaded wood crate

- 7 sets of fastening hardware
- Not weather proof
- 1 year warranty

## additional information:

This wood crate features a side loading access door with 7 sets of tool-less fastening hardware.

We are continually improving and modifying our product range and reserve the right to vary the specifications without prior notice. All dimensions and weights quoted are approximate and we accept no responsibility for variance. E&OE. See Graphic Templates for graphic bleed specifications.