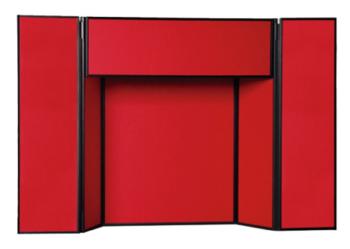

### **Have a Question?**

Please contact support@tradeshowplus.com

Horizon 5 Folding Display Panel system is a five panel tabletop folding panel display. Horizon 5 is a quick to set up and easy to use display system featuring lightweight panels covered in your choice of fabric colors. Horizon 5 features an easily attached center header panel for additional messaging space. Optional hook and loop applied printed graphic panels are available.

#### **FEATURES & BENEFITS**

- Tabletop display constructed of ultra-light core material
- Hook and loop receptive fabric covers both sides of the display panels and header
- Option to purchase individual 22mil opaque PVC printed graphics that Velcro onto fabric panels
- Header attaches easily to top of display
- Available in a variety of fabric color choices
- Comes with carry bag
- Quick to set up, easy to store and ship

| DIMENSIONS                                  |                                            | GRAPHICS                                     |
|---------------------------------------------|--------------------------------------------|----------------------------------------------|
| Assembled Size:<br>53"W x 35.44"H x 10"D    |                                            | <b>Graphic Material:</b><br>22mil Opaque PVC |
| <b>Header Size</b> : 31.81"W x 10"H         |                                            |                                              |
| Back Panel Size:<br>(1) 23.88"W x 35.44"H   | <b>Side Panel Size:</b> (4) 10"W x 35.44"H |                                              |
| <b>Shipping:</b> 38"L x 26"H x 5"D / 20 lbs |                                            |                                              |